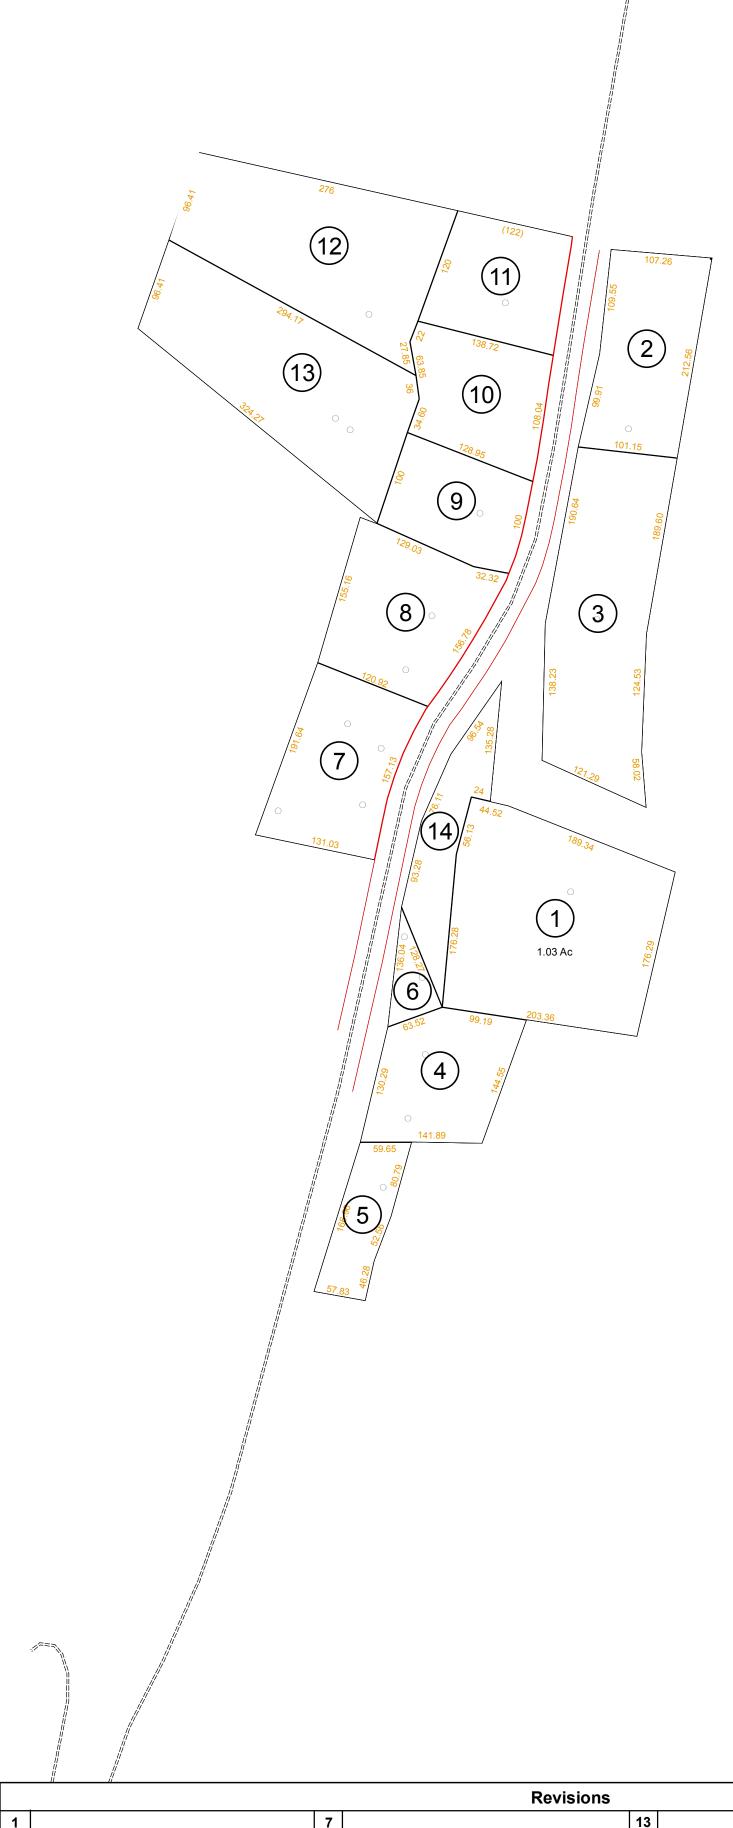

Prepared by

Kimball Associates
Architects and Engineers

For Tax Purposes Only

The tax map was compiled for purposes of taxation from available record evidence and has not been field verified. This map is not a valid survey plat and the data on this map does not imply any official status to such data. The State of West Virginia and county assessor's office assume no liability that might result from the use of this map.

from available s map is not a imply any nia and county lt from the use of Boundary BOUNDARYT — Water — Previous D — Property — Railroad Ri

WYOMING COUNTY

109 109 109A109 109

STATE OF WEST VIRGINIA

Office of Assessor

BAILEYSVILLE

SHEET NO: 109A

Date, Aerial Photography: November, 1962
Photo No: \_\_\_\_\_\_ 1962
Scale: \_\_\_\_\_ 1" = 400'