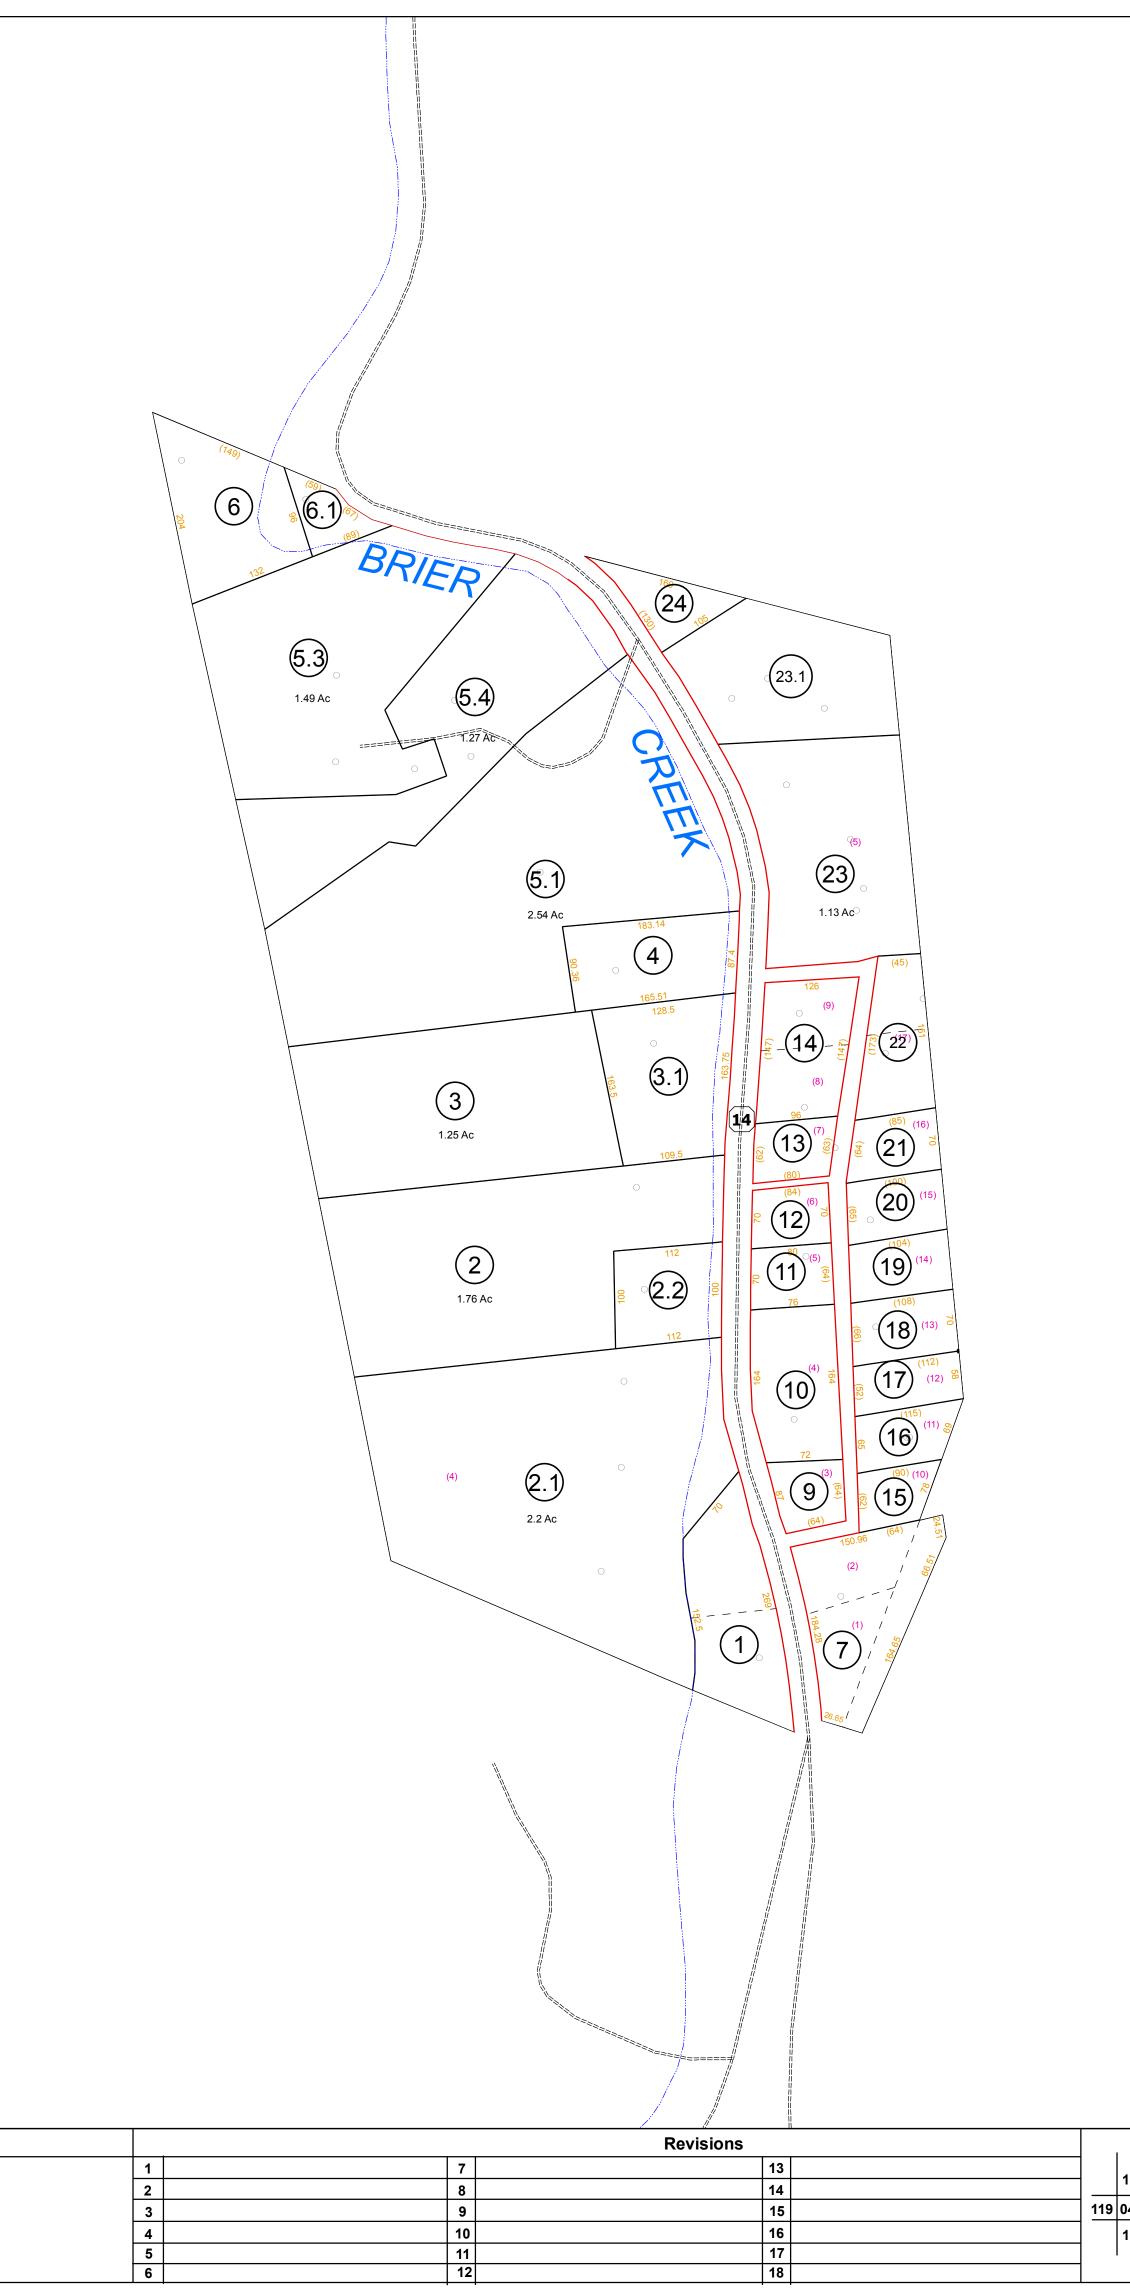

### For Tax Purposes Only

The tax map was compiled for purposes of taxation from available record evidence and has not been field verified. This map is not a valid survey plat and the data on this map does not imply any official status to such data. The State of West Virginia and county assessor's office assume no liability that might result from the use of this map.

#### Boundary BOUNDARYTYPE Water Previous Deed Property Railroad Right of Way Road Easement Road Right of Way

#### Legend Deed lot Number

Parcel or Index Number District Number

5 6

11

12

# WYOMING COUNTY

Ν

STATE OF WEST VIRGINIA Office of Assessor

District

## BAILEYSVILLE

SHEET NO: 04 
 Date, Aerial Photography: November, 1962
 Date, Map:
 Nov 30, 2011

 Photo No :\_\_\_\_\_\_
 Scale :\_\_\_\_\_1" = 400'
 1" = 400'