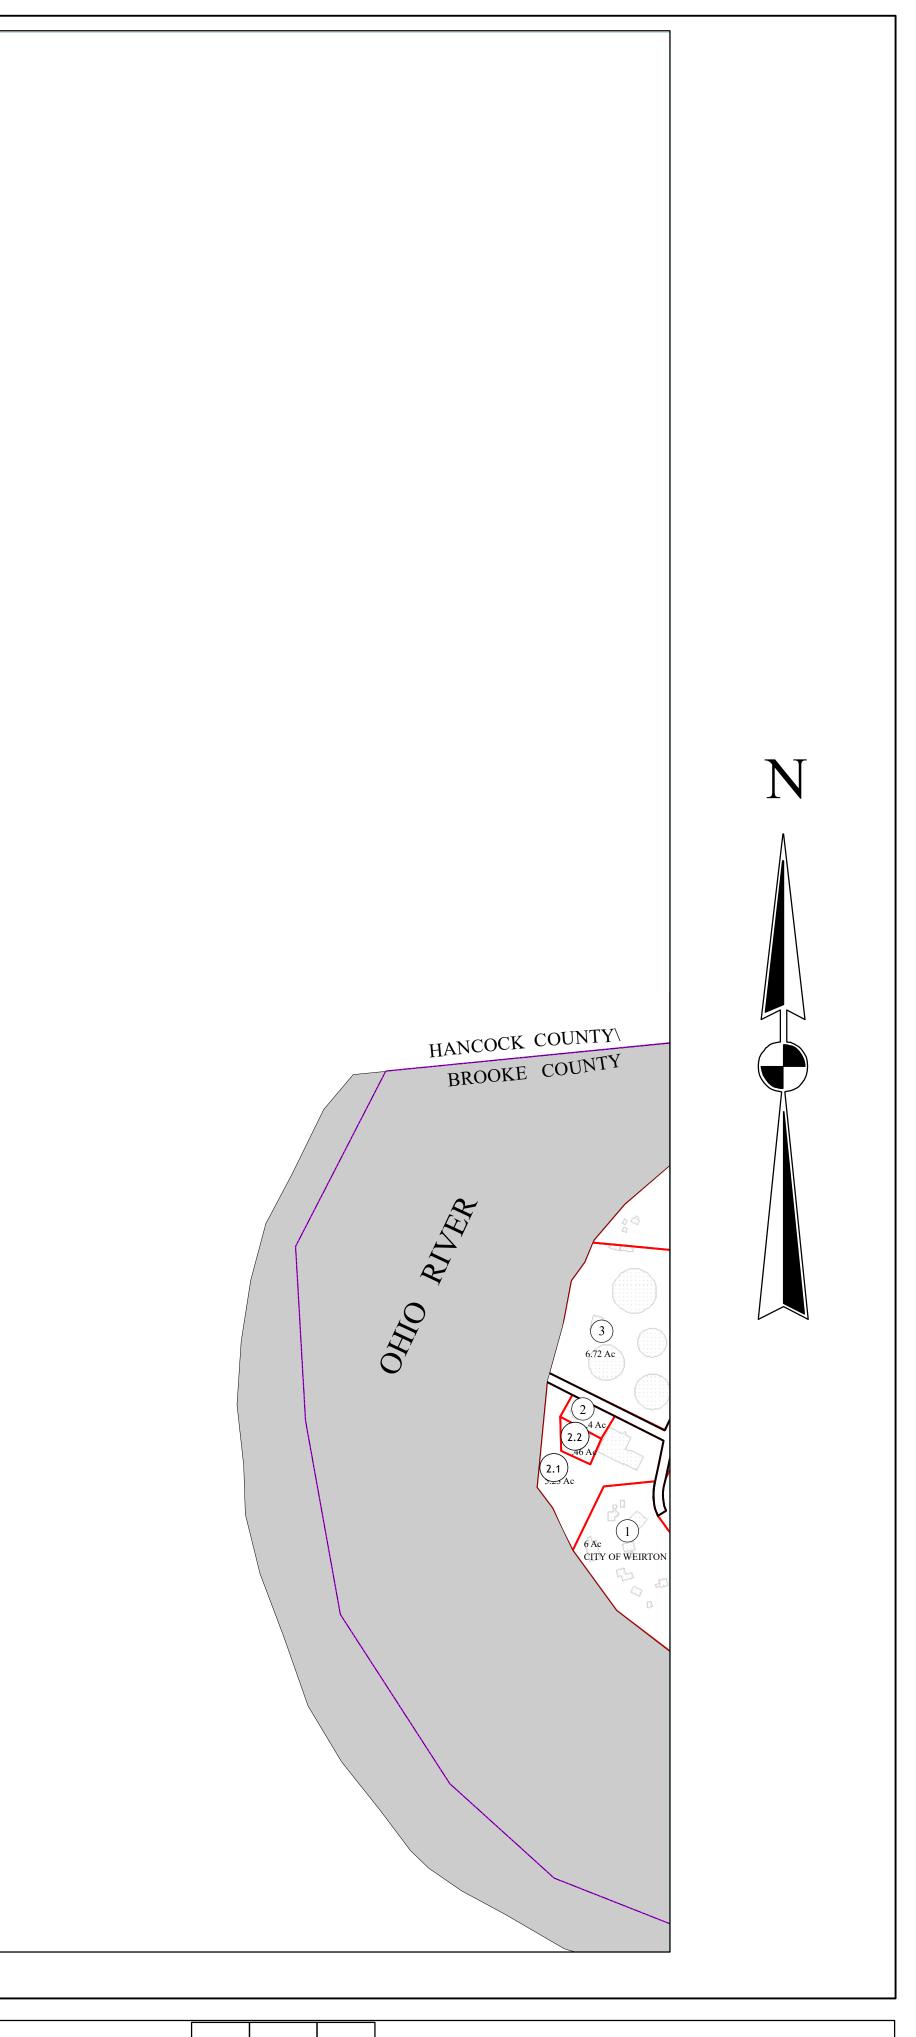

THIS DOCUMENT IS A TAX MAP: It was compiled for purposes of taxation from available record evidence and has not been field verified. This map is not a valid survey plat. The existence of data on this document does not imply any "official" status to such data. The W.V. State Tax Dept. and the Brooke County Assessor's Office assume no liability that might result from use of this document.

1,600 2,000 Feet

Office of the **Brooke County Assessor** Thomas Oughton, Assessor

--- Lot Line/Private Road/ Previous Property Line

Property Tax Mapping Stepahnie Lallone Date Printed: 1-24 
 W1
 W2

 W6

WEIRTON DISTRICT