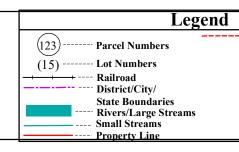

1,600 2,000 Feet

Office of the **Brooke County Assessor** Thomas Oughton, Assessor

--- Lot Line/Private Road/ Previous Property Line

Property Tax Mapping Stepahnie Lallone Date Printed: 1-24 
 W1
 W2

 W6

WEIRTON DISTRICT