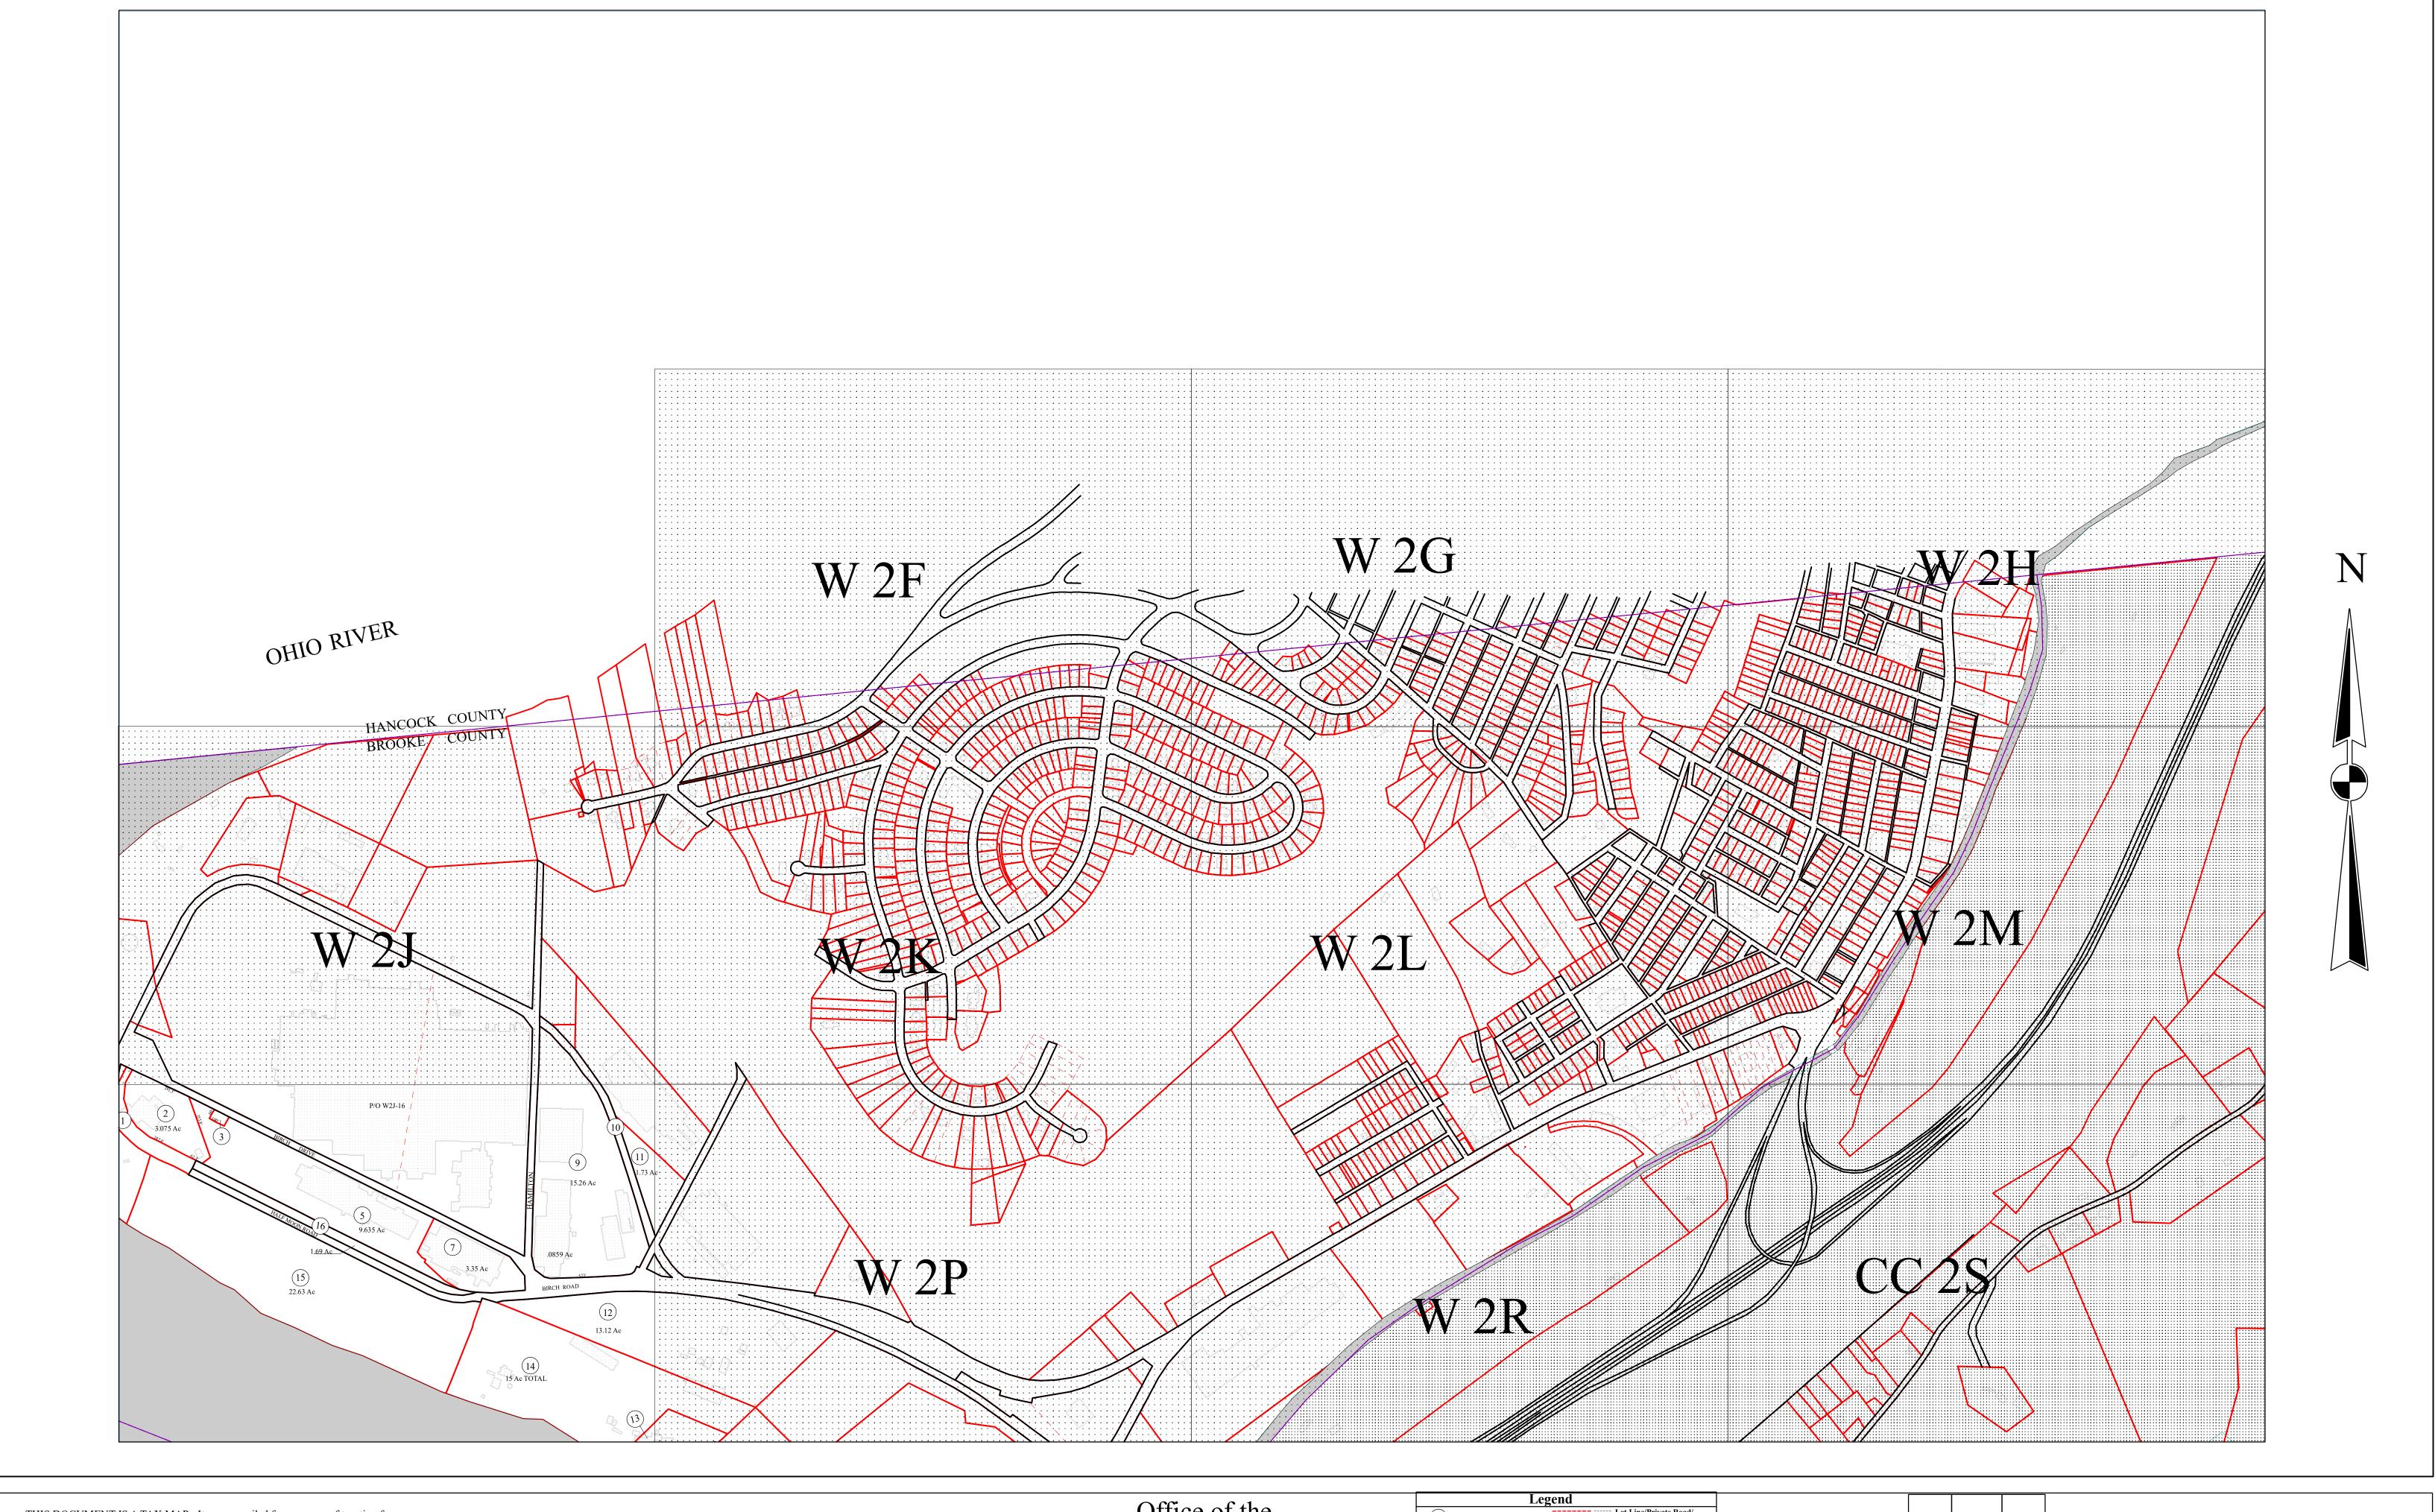

THIS DOCUMENT IS A TAX MAP: It was compiled for purposes of taxation from available record evidence and has not been field verified. This map is not a valid survey plat. The existence of data on this document does not imply any "official" status to such data. The W.V. State Tax Dept. and the Brooke County Assessor's Office assume no liability that might result from use of this document.

WEIRTON DISTRICT