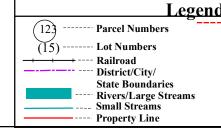

Map Scale: 1" = 100' (1:1200)

500 Feet

Office of the **Brooke County Assessor** Thomas Oughton, Assessor

------ Lot Line/Private Road/ Previous Property Line

Property Tax Mapping Stepahnie Lallone Date Printed: 1-24