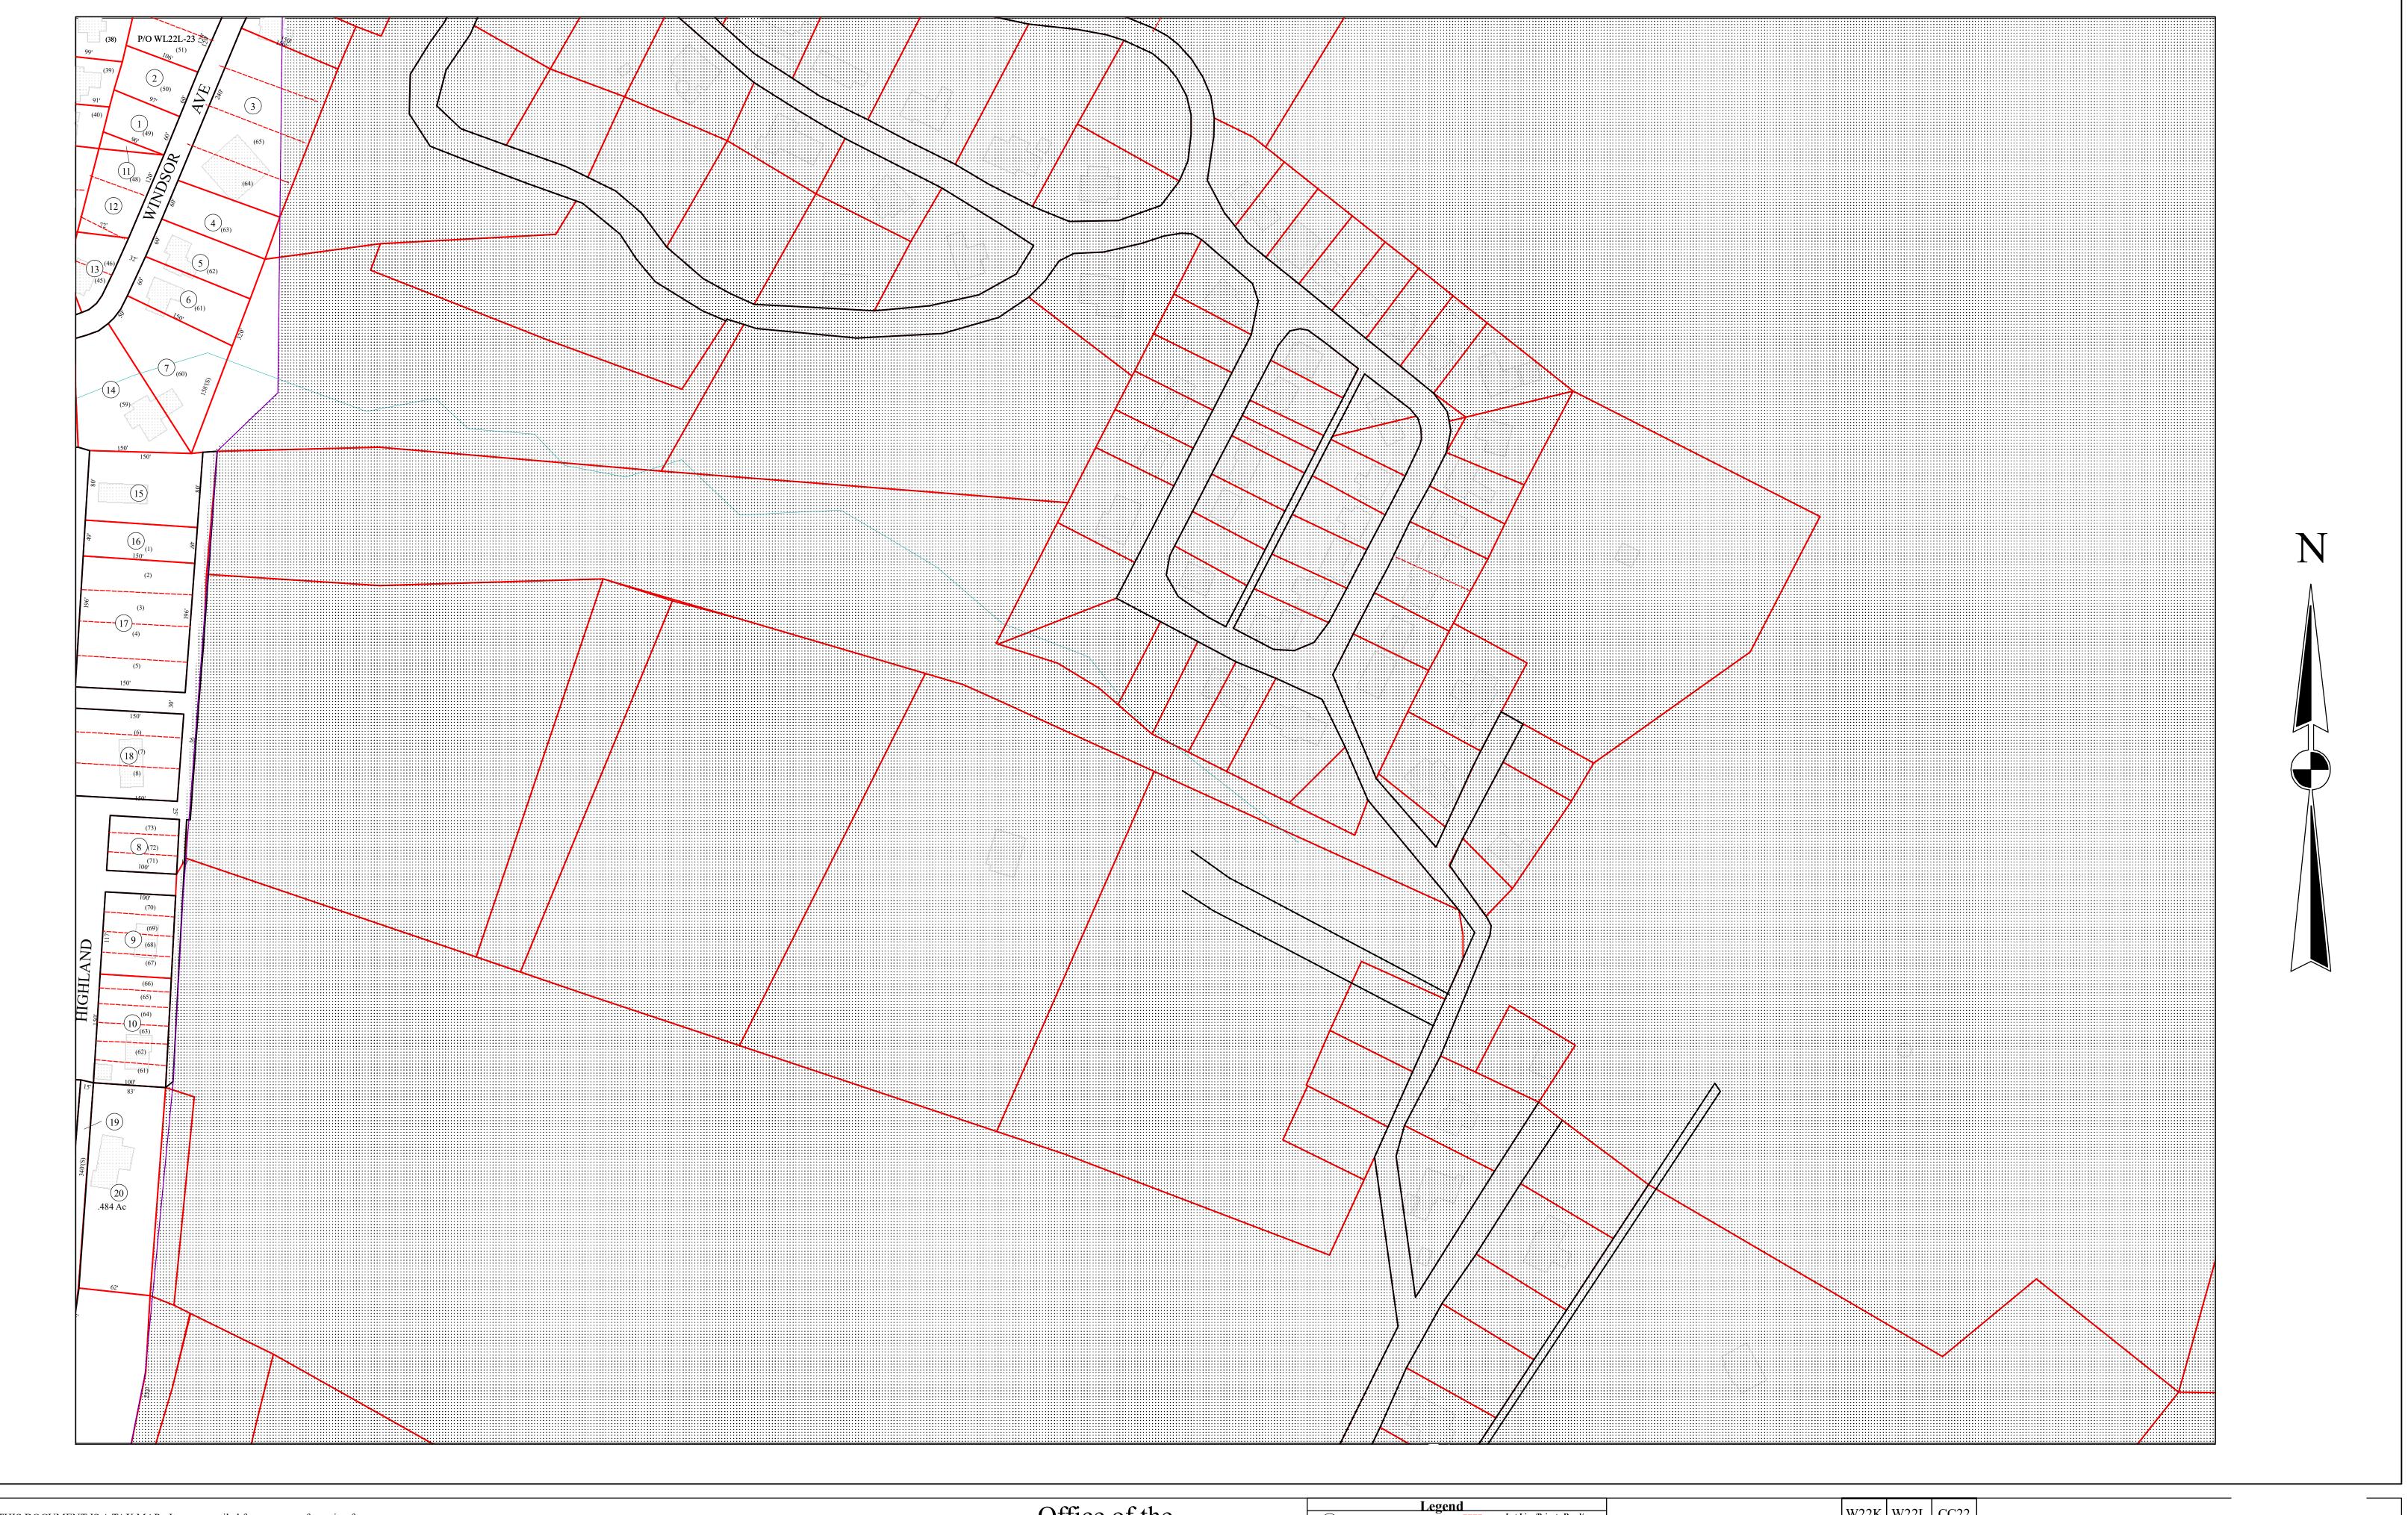

THIS DOCUMENT IS A TAX MAP: It was compiled for purposes of taxation from available record evidence and has not been field verified. This map is not a valid survey plat. The existence of data on this document does not imply any "official" status to such data. The W.V. State Tax Dept. and the Brooke County Assessor's Office assume no liability that might result from use of this document.

Map Scale: 1" = 100' (1:1200)

500 Feet

Office of the **Brooke County Assessor** Thomas Oughton, Assessor

------ Lot Line/Private Road/ Previous Property Line

Property Tax Mapping Stepahnie Lallone Date Printed: 1-24