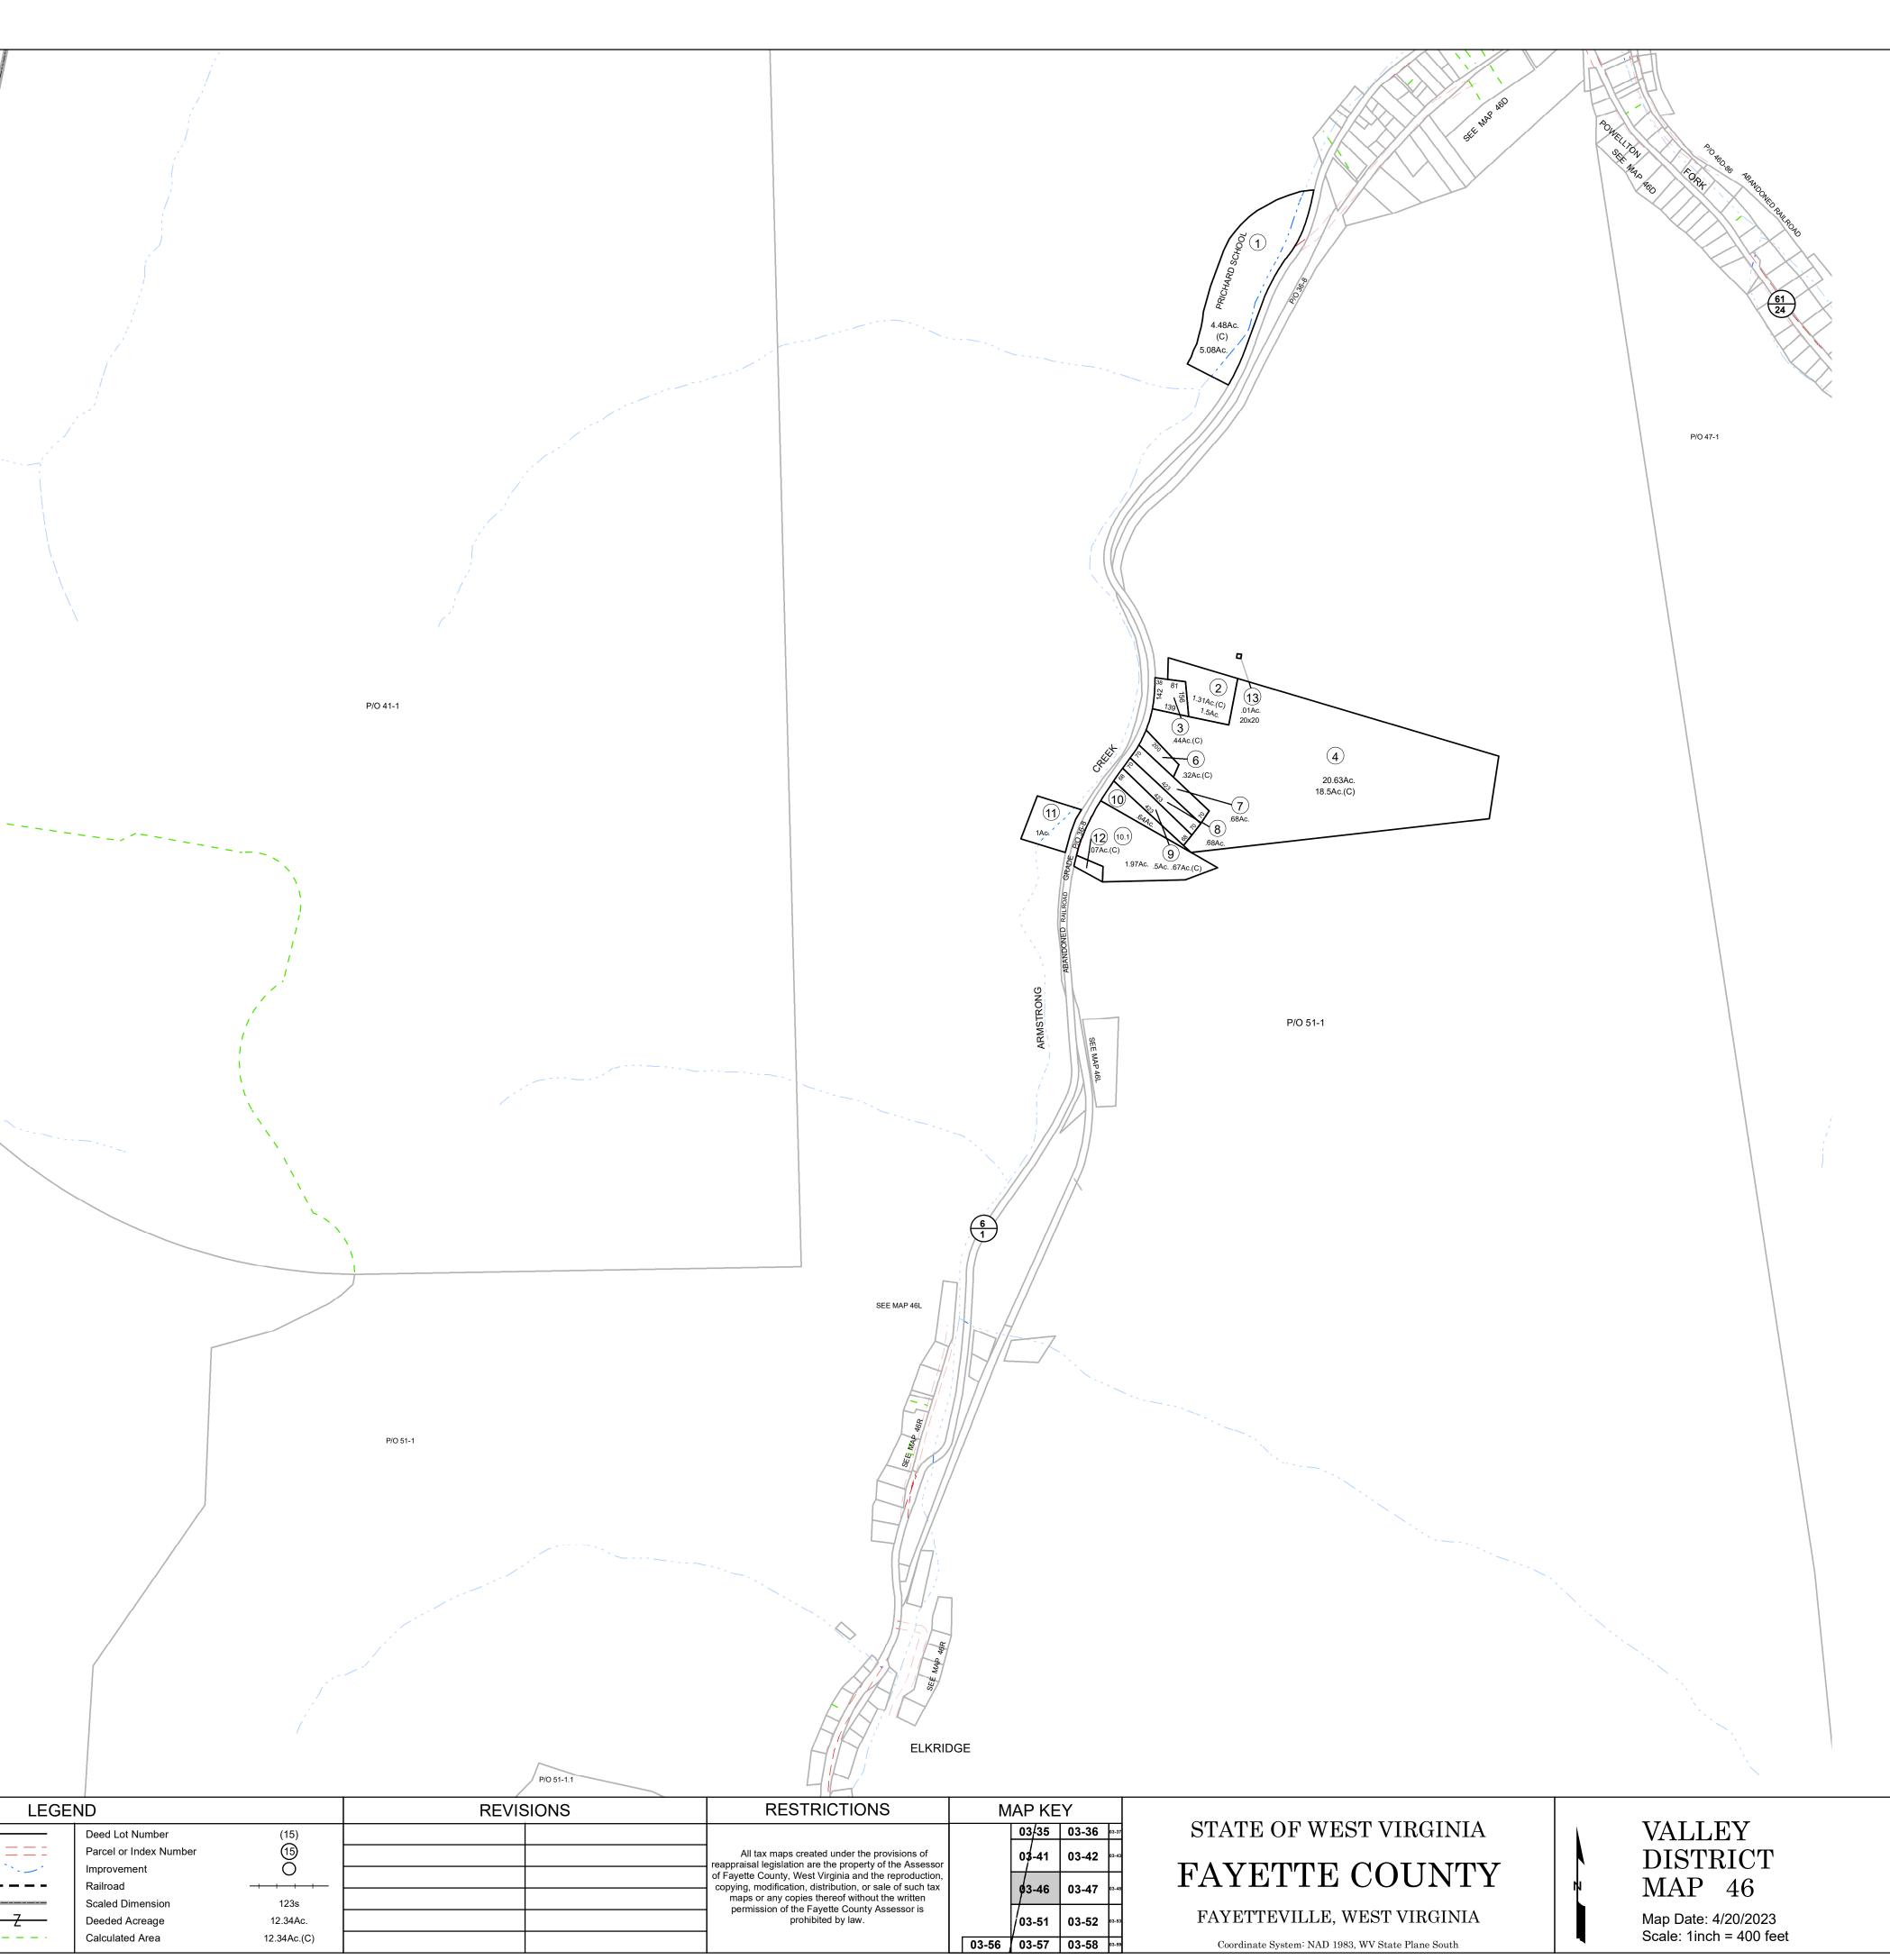

## DISCLAIMER

This product is for tax purposes only and was not prepared for, nor is it suitable for, legal, engineering, or surveying purposes. Users of this information should review individual parcel records including deeds, survey maps or plats, and legal property descriptions for definitive parcel location information. This map is not a valid survey plat and the data on this map does not imply any official status to such data. The State of West Virginia and county assessor's office assume no liability that might result from the use of this map.

| Property Line                    |   |
|----------------------------------|---|
| Property Line<br>Roadway         |   |
| Water                            | 1 |
| District/Corporation Line        | — |
| County Line                      |   |
| Land Hook                        |   |
| Original Lot Line/Interior Tract |   |
|                                  |   |