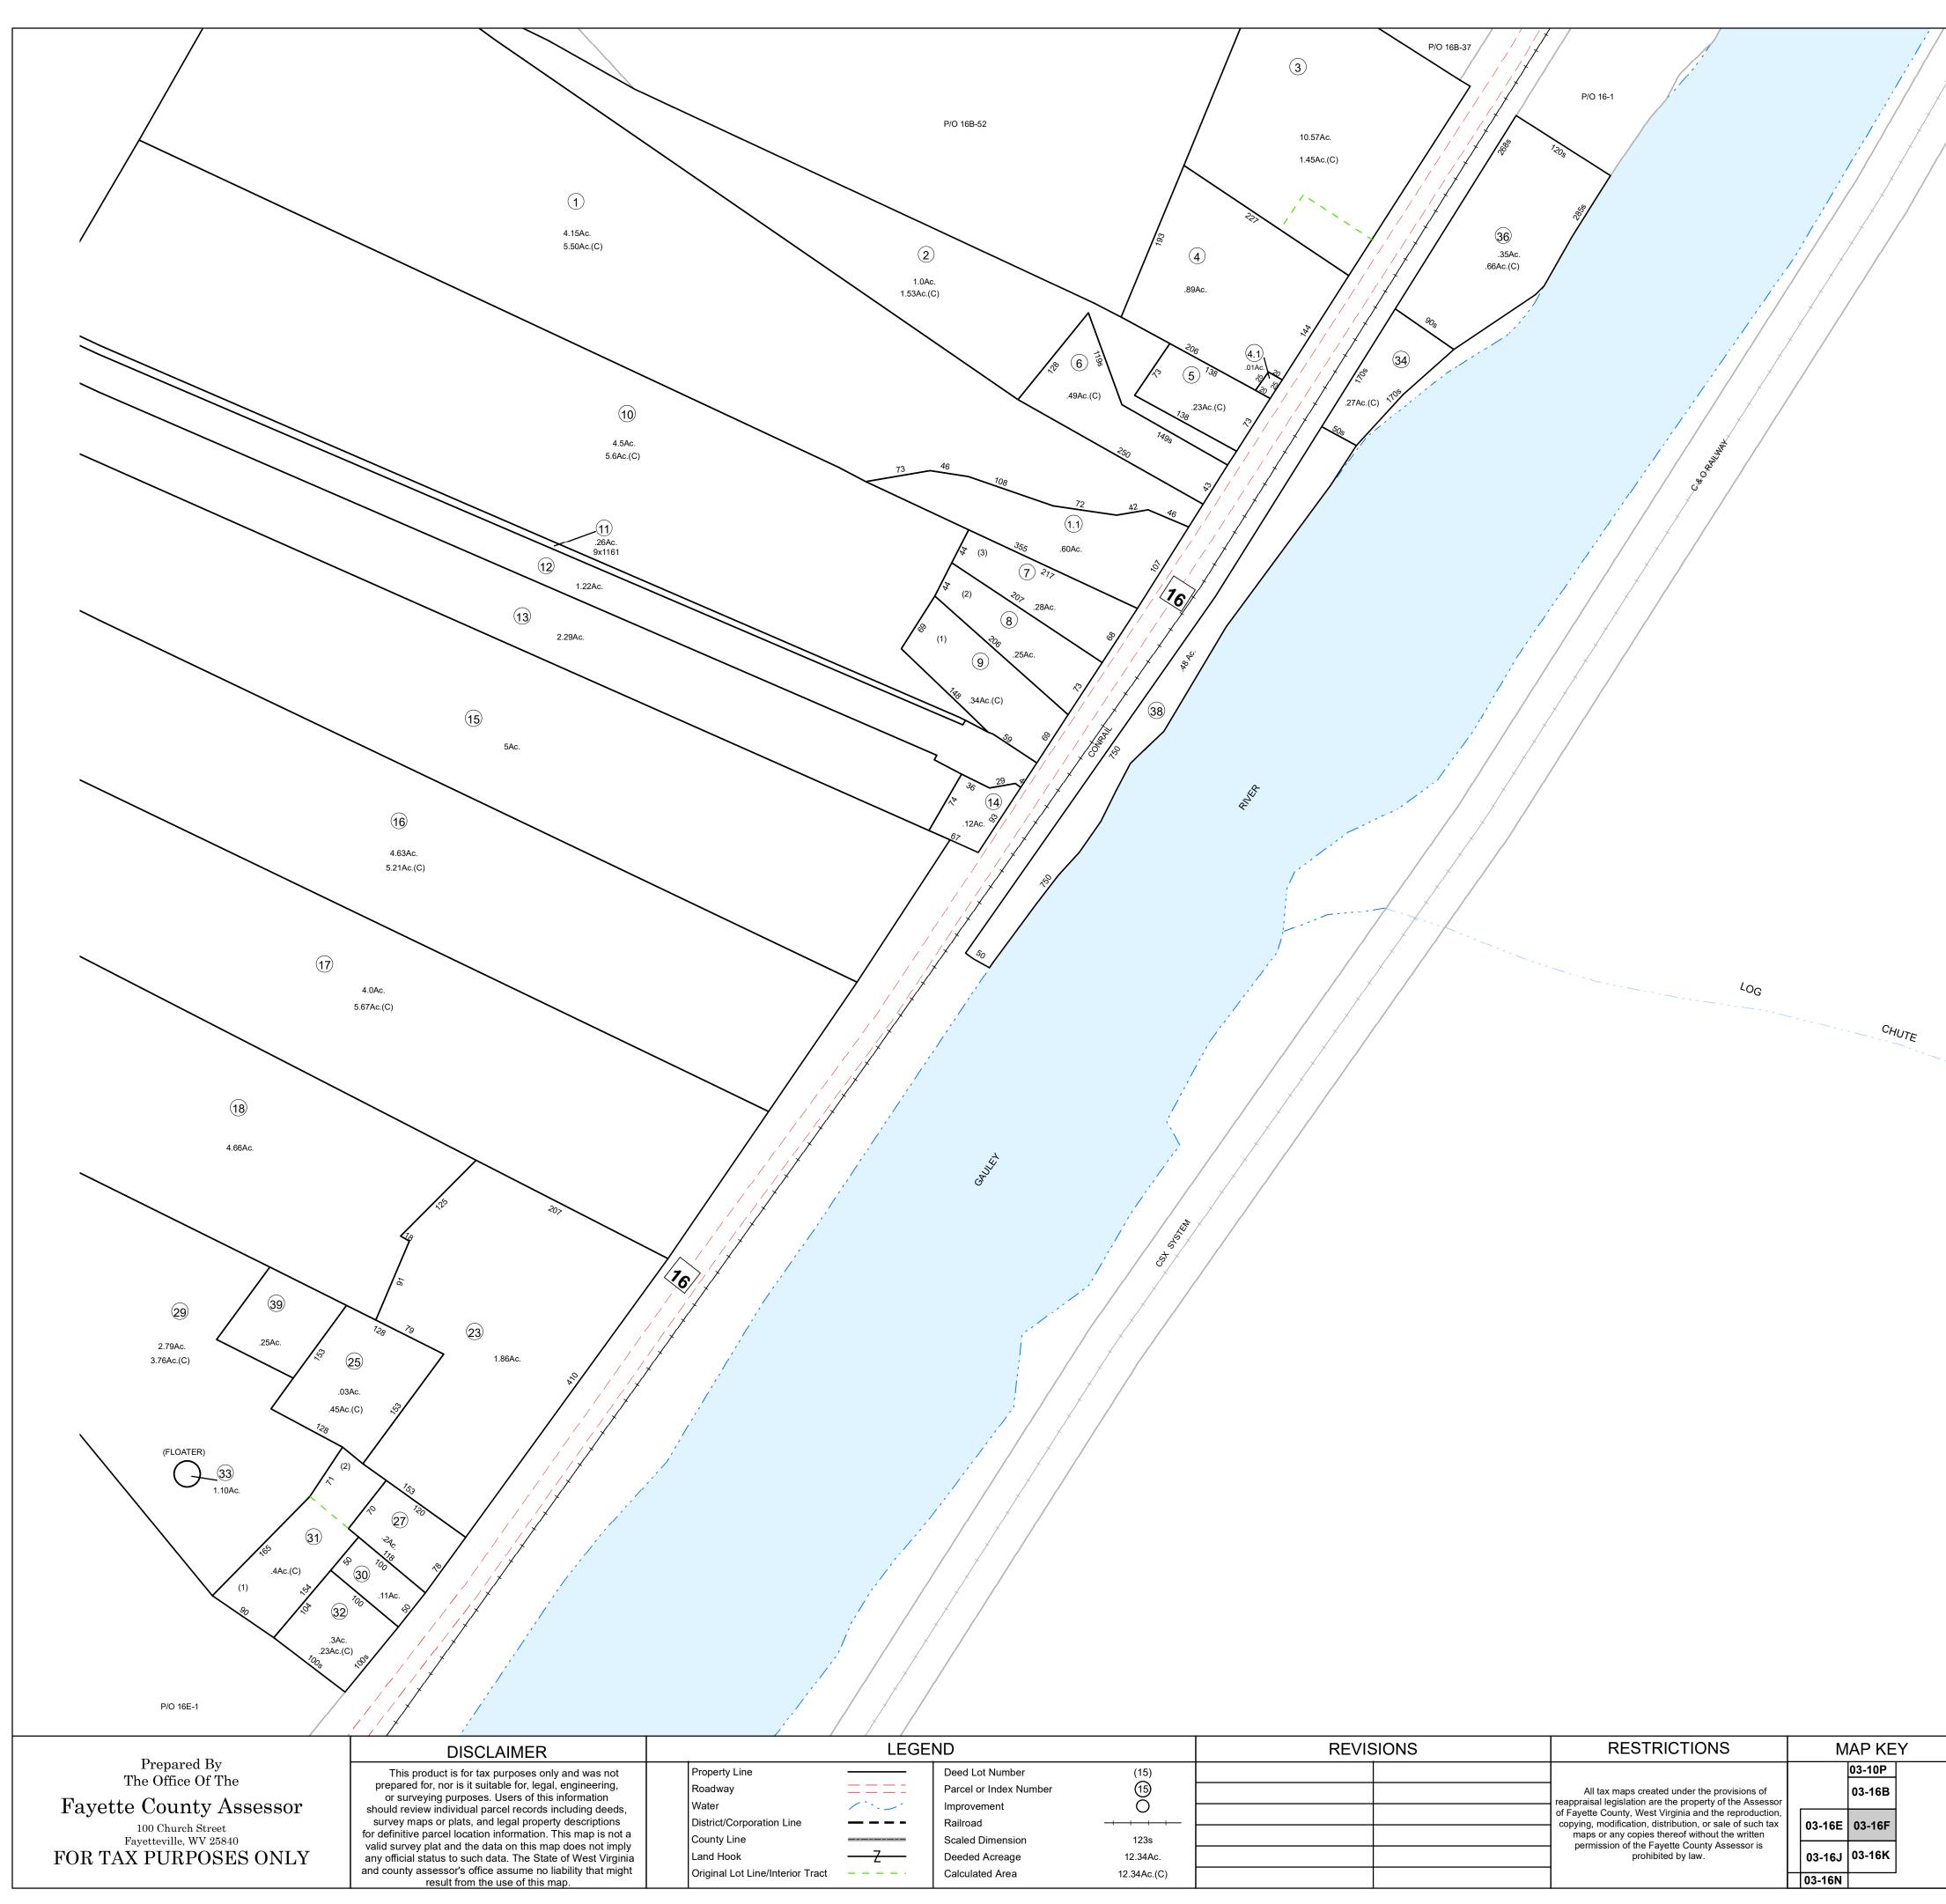

| LEGEND       |                        |                       | REVISIONS | RESTRICTIONS                                                                                                       | MAP KEY       |
|--------------|------------------------|-----------------------|-----------|--------------------------------------------------------------------------------------------------------------------|---------------|
|              | Deed Lot Number        | (15)                  |           |                                                                                                                    | 03-10P        |
|              | Parcel or Index Number | (15)                  |           | All tax maps created under the provisions of                                                                       | 03-16B        |
| · _ · ·      | Improvement            | 0                     |           | reappraisal legislation are the property of the Assessor<br>of Fayette County, West Virginia and the reproduction, |               |
|              | Railroad               | <del>-+ + + + -</del> |           | copying, modification, distribution, or sale of such tax                                                           | 03-16E 03-16F |
|              | Scaled Dimension       | 123s                  |           | maps or any copies thereof without the written<br>permission of the Fayette County Assessor is                     |               |
| <del>Z</del> | Deeded Acreage         | 12.34Ac.              |           | prohibited by law.                                                                                                 | 03-16J 03-16K |
|              | Calculated Area        | 12.34Ac.(C)           |           |                                                                                                                    | 03-16N        |