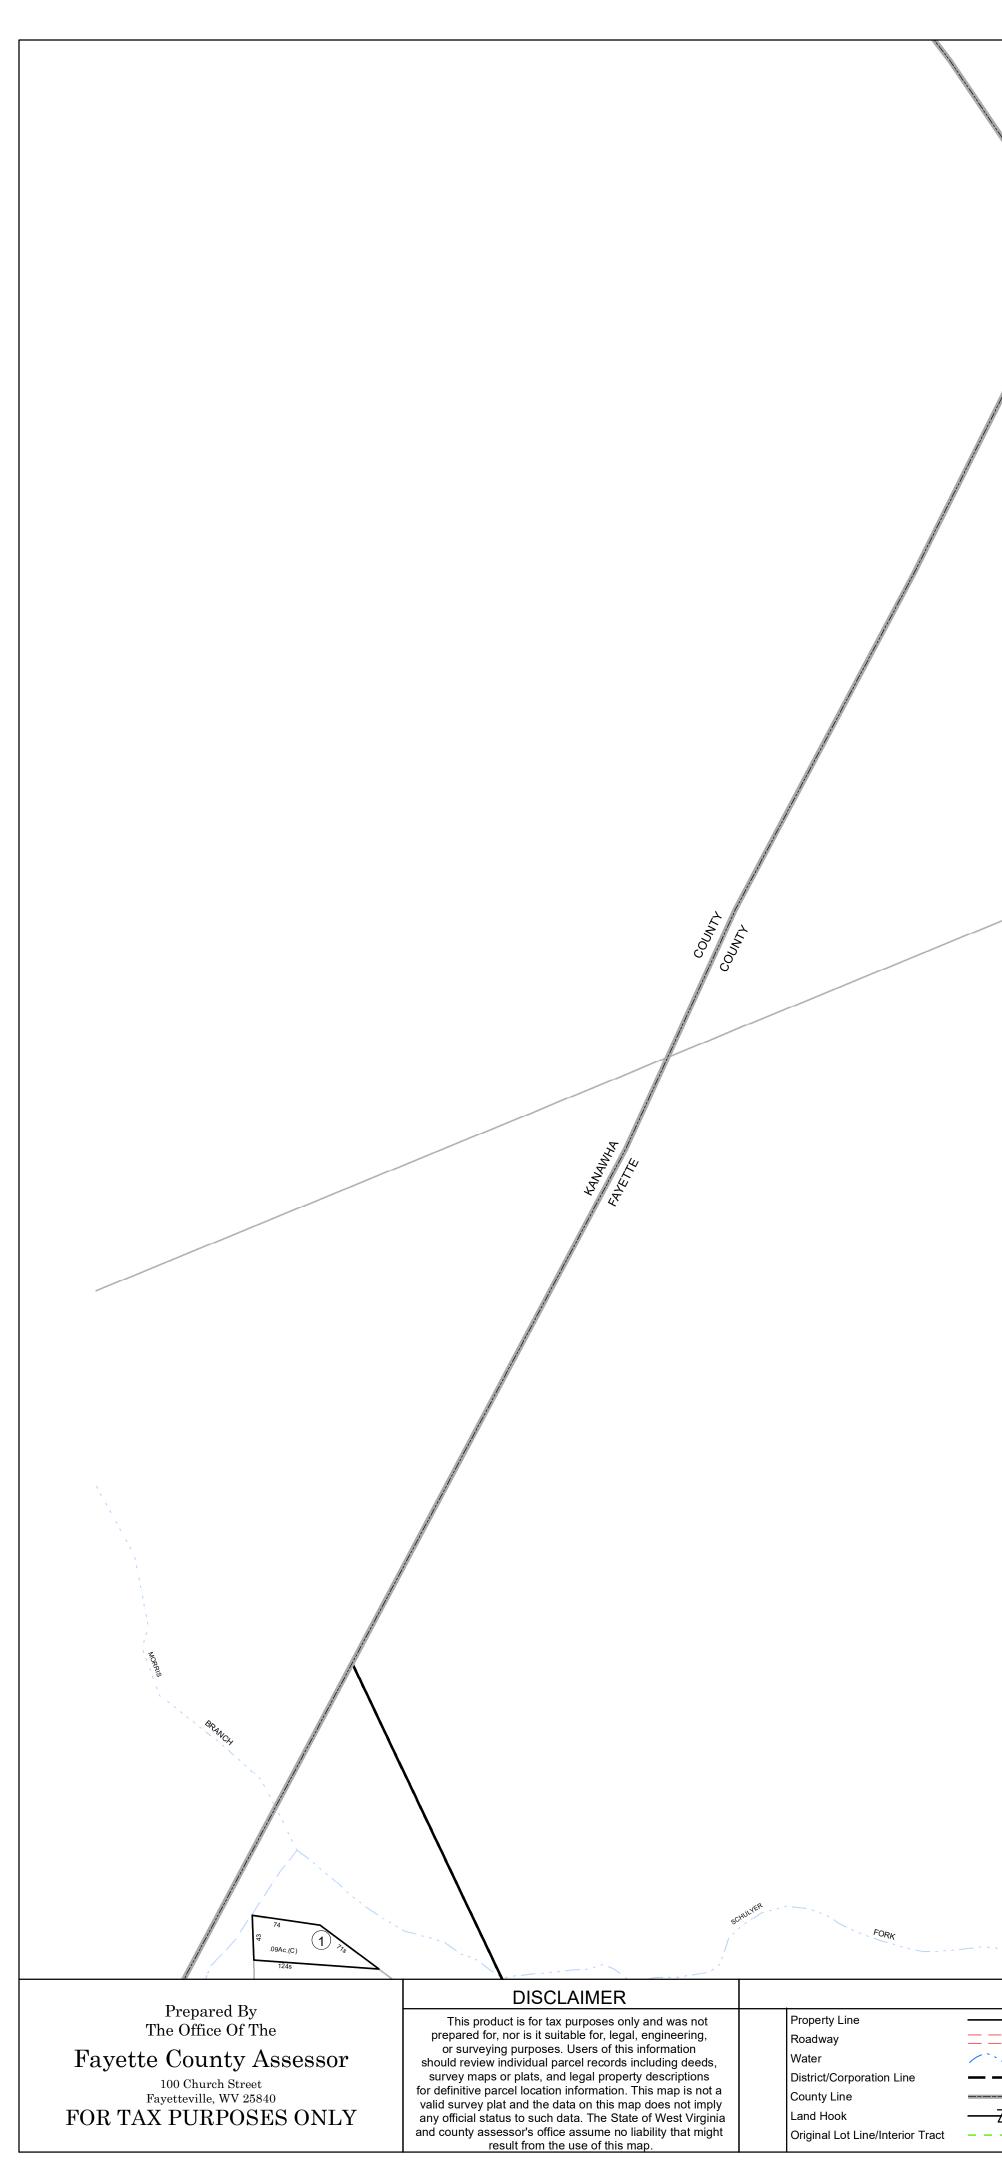

STATE OF WEST VIRGINIA FAYETTE COUNTY FAYETTEVILLE, WEST VIRGINIA Coordinate System: NAD 1983, WV State Plane South