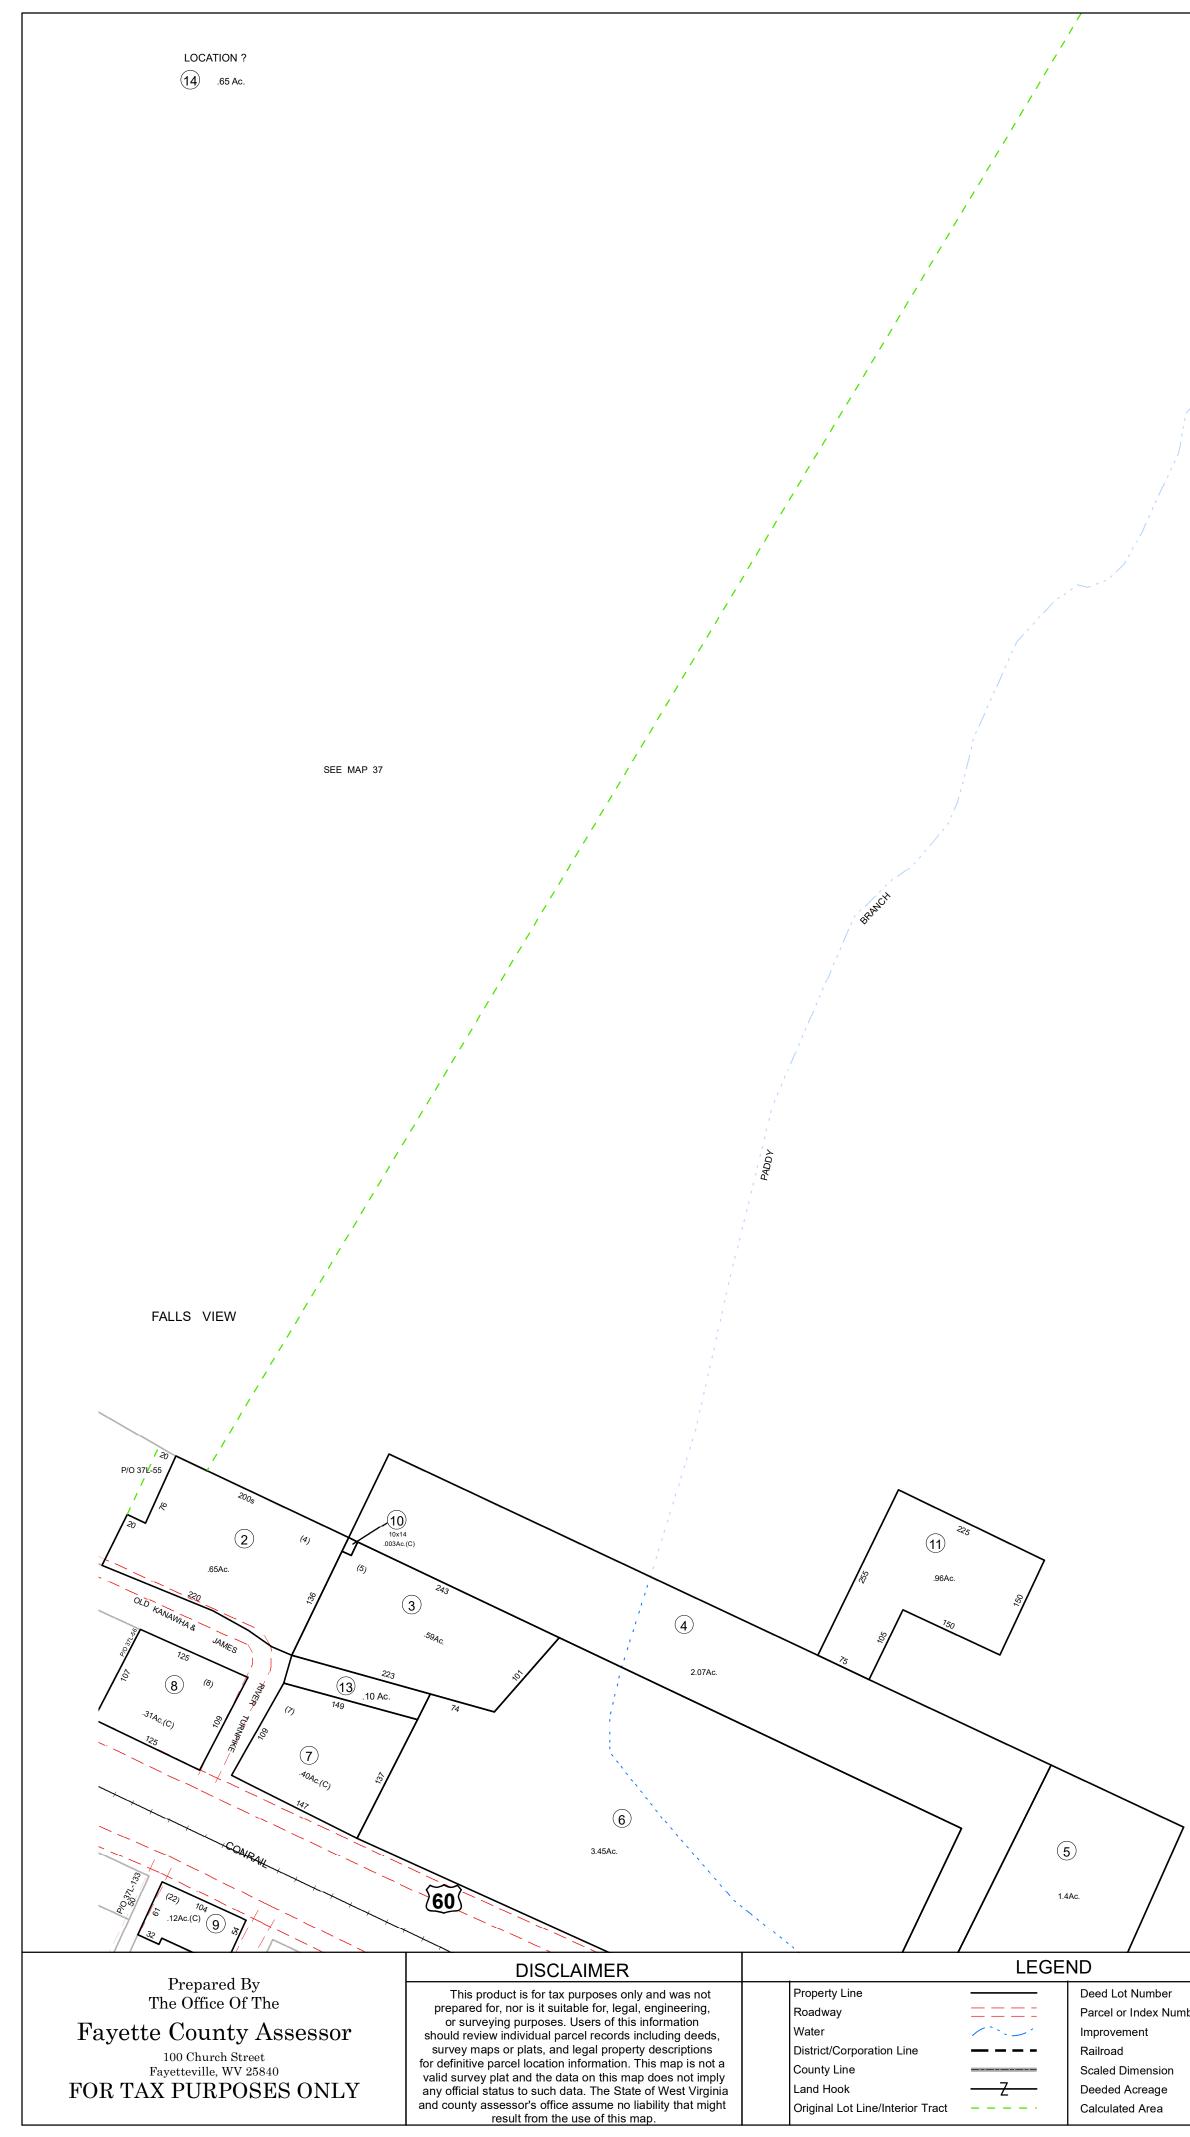

SEE MAP 37

| LEGEND                                                                                                                   | REVISIONS | RESTRICTIONS                                                                                                                                                                                                                                                                                                                                           | MAP K                          | EY                   |
|--------------------------------------------------------------------------------------------------------------------------|-----------|--------------------------------------------------------------------------------------------------------------------------------------------------------------------------------------------------------------------------------------------------------------------------------------------------------------------------------------------------------|--------------------------------|----------------------|
| Deed Lot Number(15)Parcel or Index Number(15)Improvement(15)Improvement(15)Railroad+ + + + + + + + + + + + + + + + + + + |           | All tax maps created under the provisions of<br>reappraisal legislation are the property of the Assessor<br>of Fayette County, West Virginia and the reproduction,<br>copying, modification, distribution, or sale of such tax<br>maps or any copies thereof without the written<br>permission of the Fayette County Assessor is<br>prohibited by law. | 03-37L 03-37N<br>03-37R 03-37S | / 03-38J<br>6 03-38N |