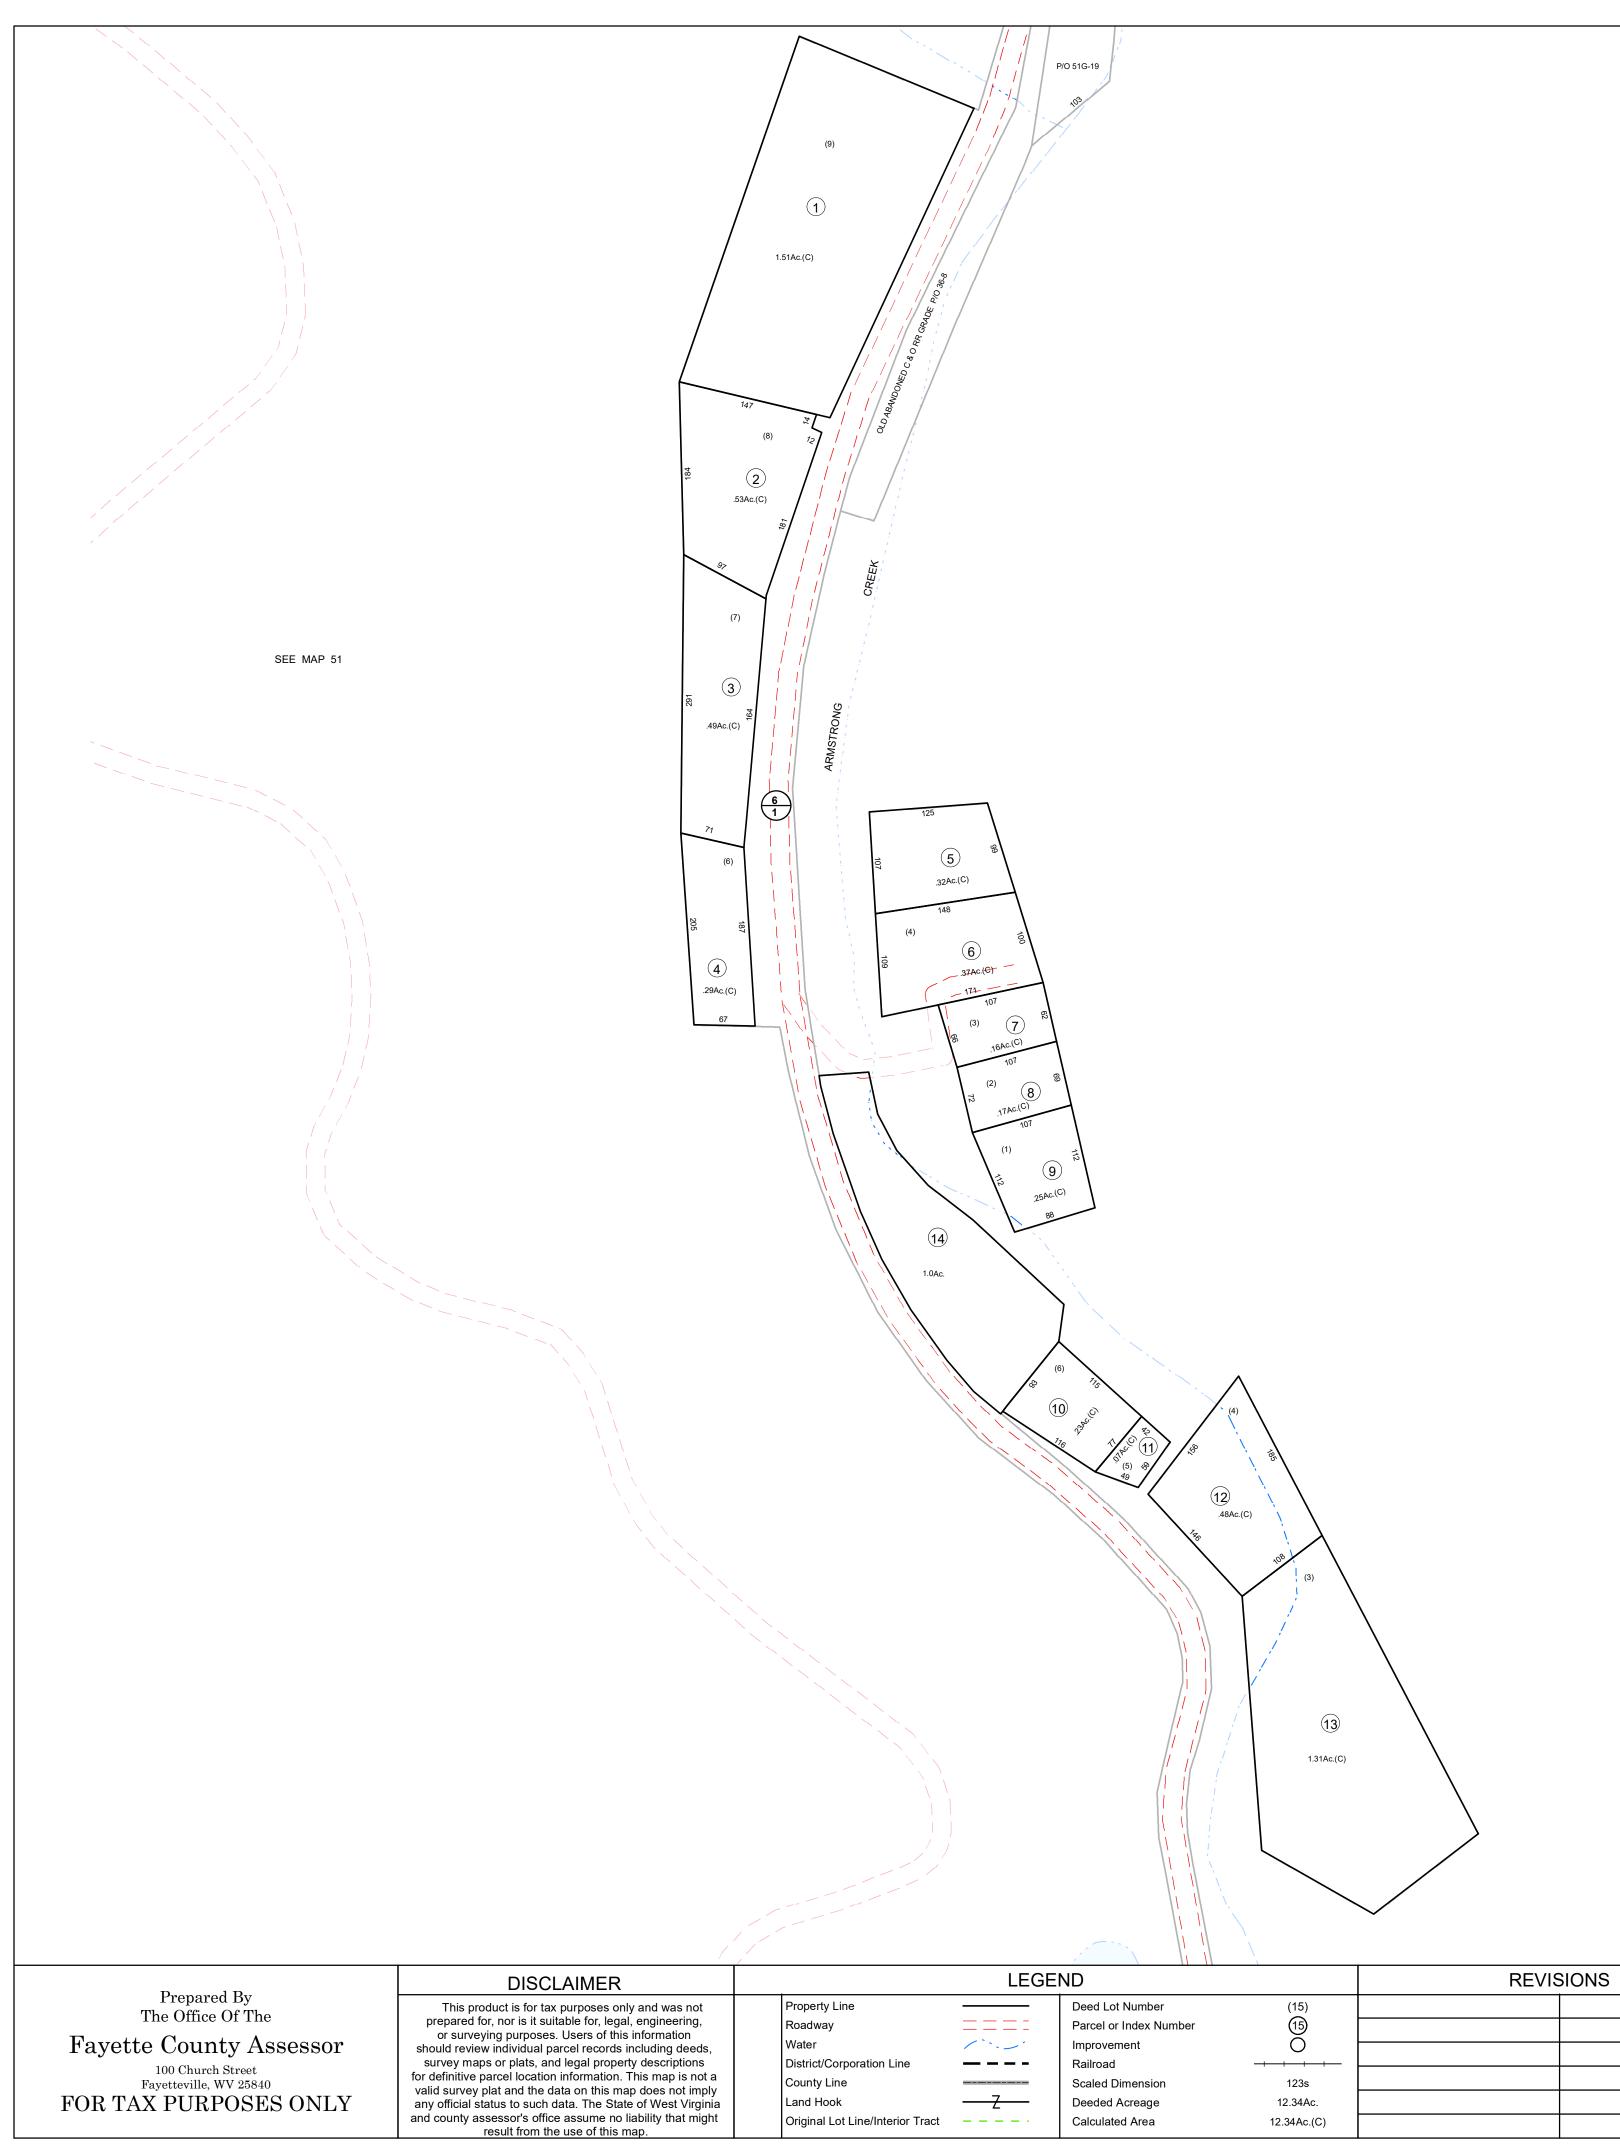

| LEGEND                                                                                                                                   | REVISIONS | RESTRICTIONS                                                                                                                                                                                                                                                                                                                                           | MAP KEY                              |
|------------------------------------------------------------------------------------------------------------------------------------------|-----------|--------------------------------------------------------------------------------------------------------------------------------------------------------------------------------------------------------------------------------------------------------------------------------------------------------------------------------------------------------|--------------------------------------|
| Deed Lot Number(15)Parcel or Index Number(15)Improvement(15)Improvement(15)Railroad123sZDeeded Acreage12.34Ac.Calculated Area12.34Ac.(C) |           | All tax maps created under the provisions of<br>reappraisal legislation are the property of the Assessor<br>of Fayette County, West Virginia and the reproduction,<br>copying, modification, distribution, or sale of such tax<br>maps or any copies thereof without the written<br>permission of the Fayette County Assessor is<br>prohibited by law. | 03-51C<br>03-51G<br>03-51L<br>03-51R |

SEE MAP 51

STATE OF WEST VIRGINIA FAYETTE COUNTY FAYETTEVILLE, WEST VIRGINIA

Coordinate System: NAD 1983, WV State Plane South