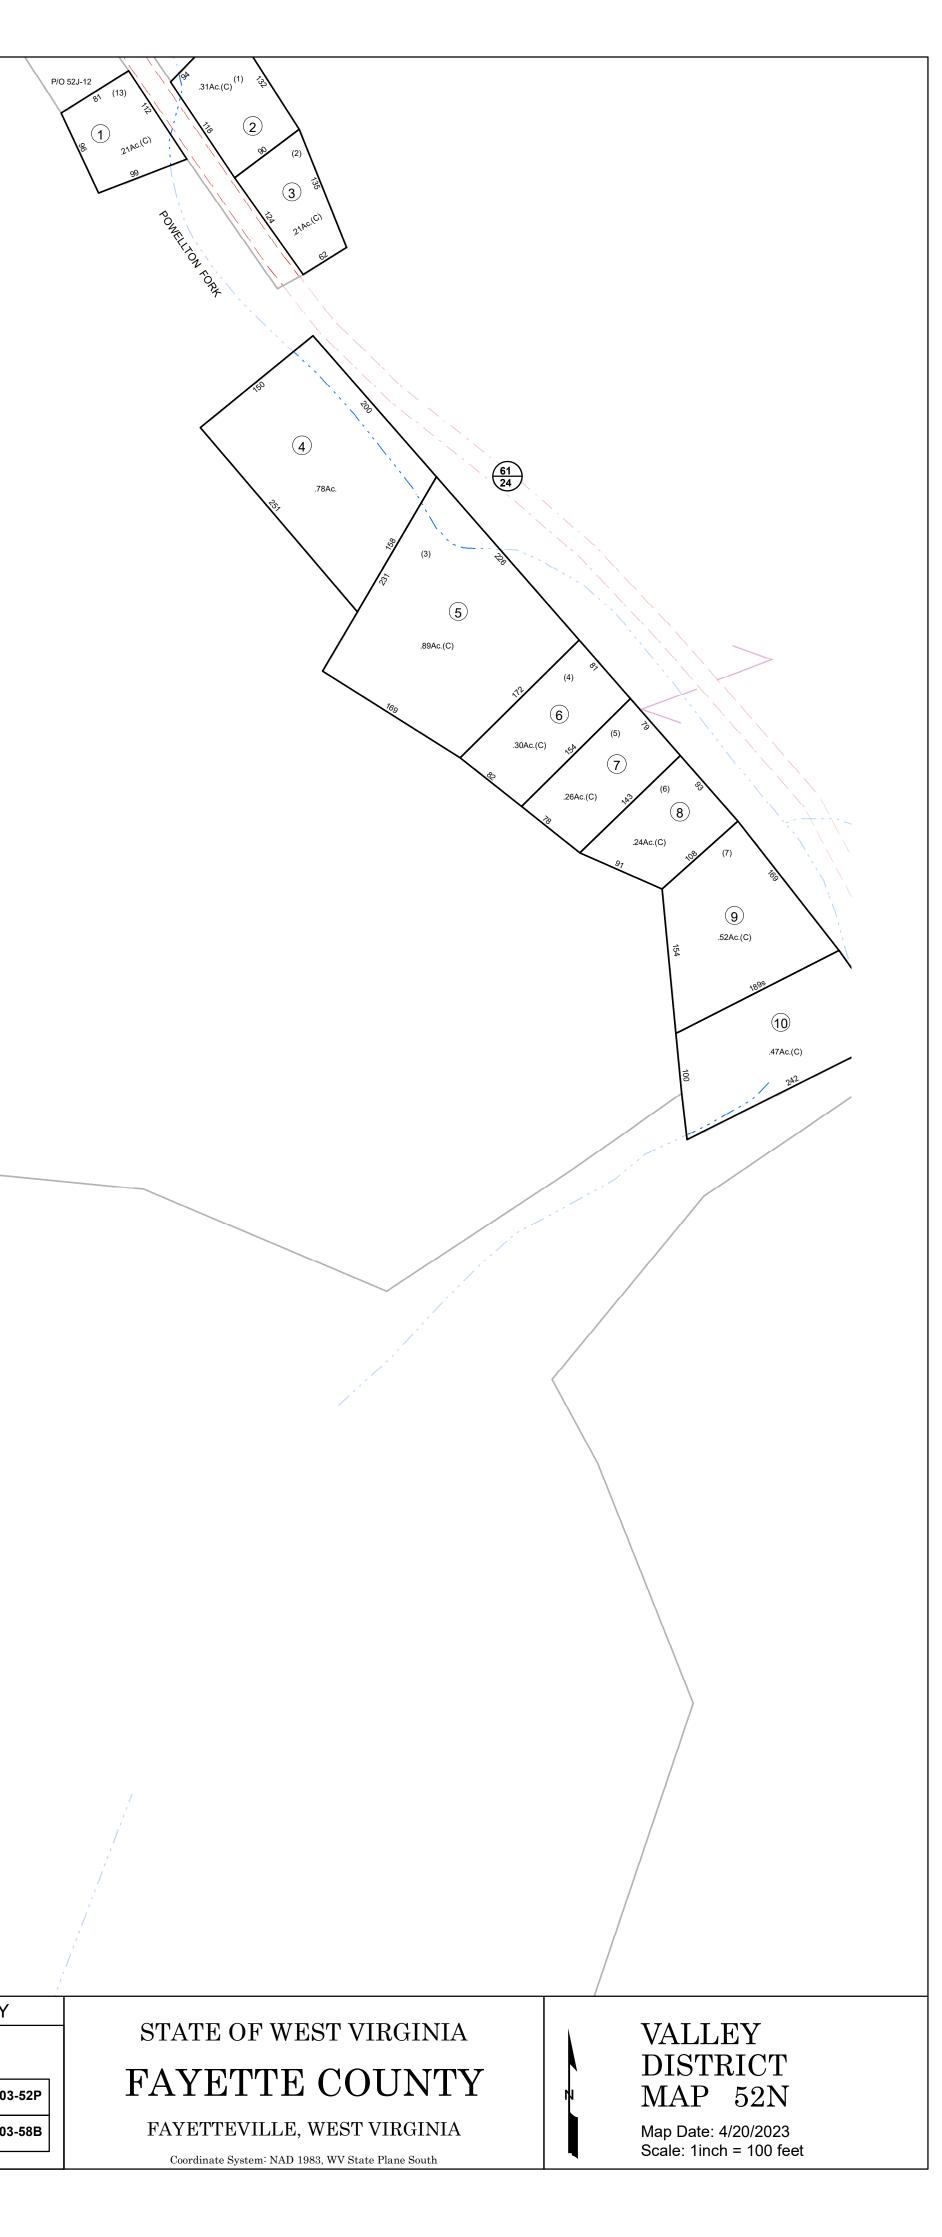

| SEE MAP 52 |  |
|------------|--|
|            |  |
|            |  |

| LEGE          | ND                     |                   | REVISIONS | RESTRICTIONS                                                                                                         | l ∿ | 1AP KE | ΞY   |
|---------------|------------------------|-------------------|-----------|----------------------------------------------------------------------------------------------------------------------|-----|--------|------|
|               | Deed Lot Number        | (15)              |           |                                                                                                                      | Ц   | 03-52E | -    |
| ===           | Parcel or Index Number | (15)              |           | All tax maps created under the provisions of reappraisal legislation are the property of the Assessor                |     | 03-52J |      |
| ···           | Improvement            | O                 |           | of Fayette County, West Virginia and the reproduction,                                                               |     |        | -    |
|               | Railroad               | <del>-+-+-+</del> |           | copying, modification, distribution, or sale of such tax                                                             |     | 03-52N | 03-5 |
|               | Scaled Dimension       | 123s              |           | maps or any copies thereof without the written<br>permission of the Fayette County Assessor is<br>prohibited by law. | Ш   |        |      |
| <del>_Z</del> | Z Deeded Acreage       | 12.34Ac.          |           |                                                                                                                      |     |        | 03-5 |
|               | Calculated Area        | 12.34Ac.(C)       |           |                                                                                                                      |     |        |      |