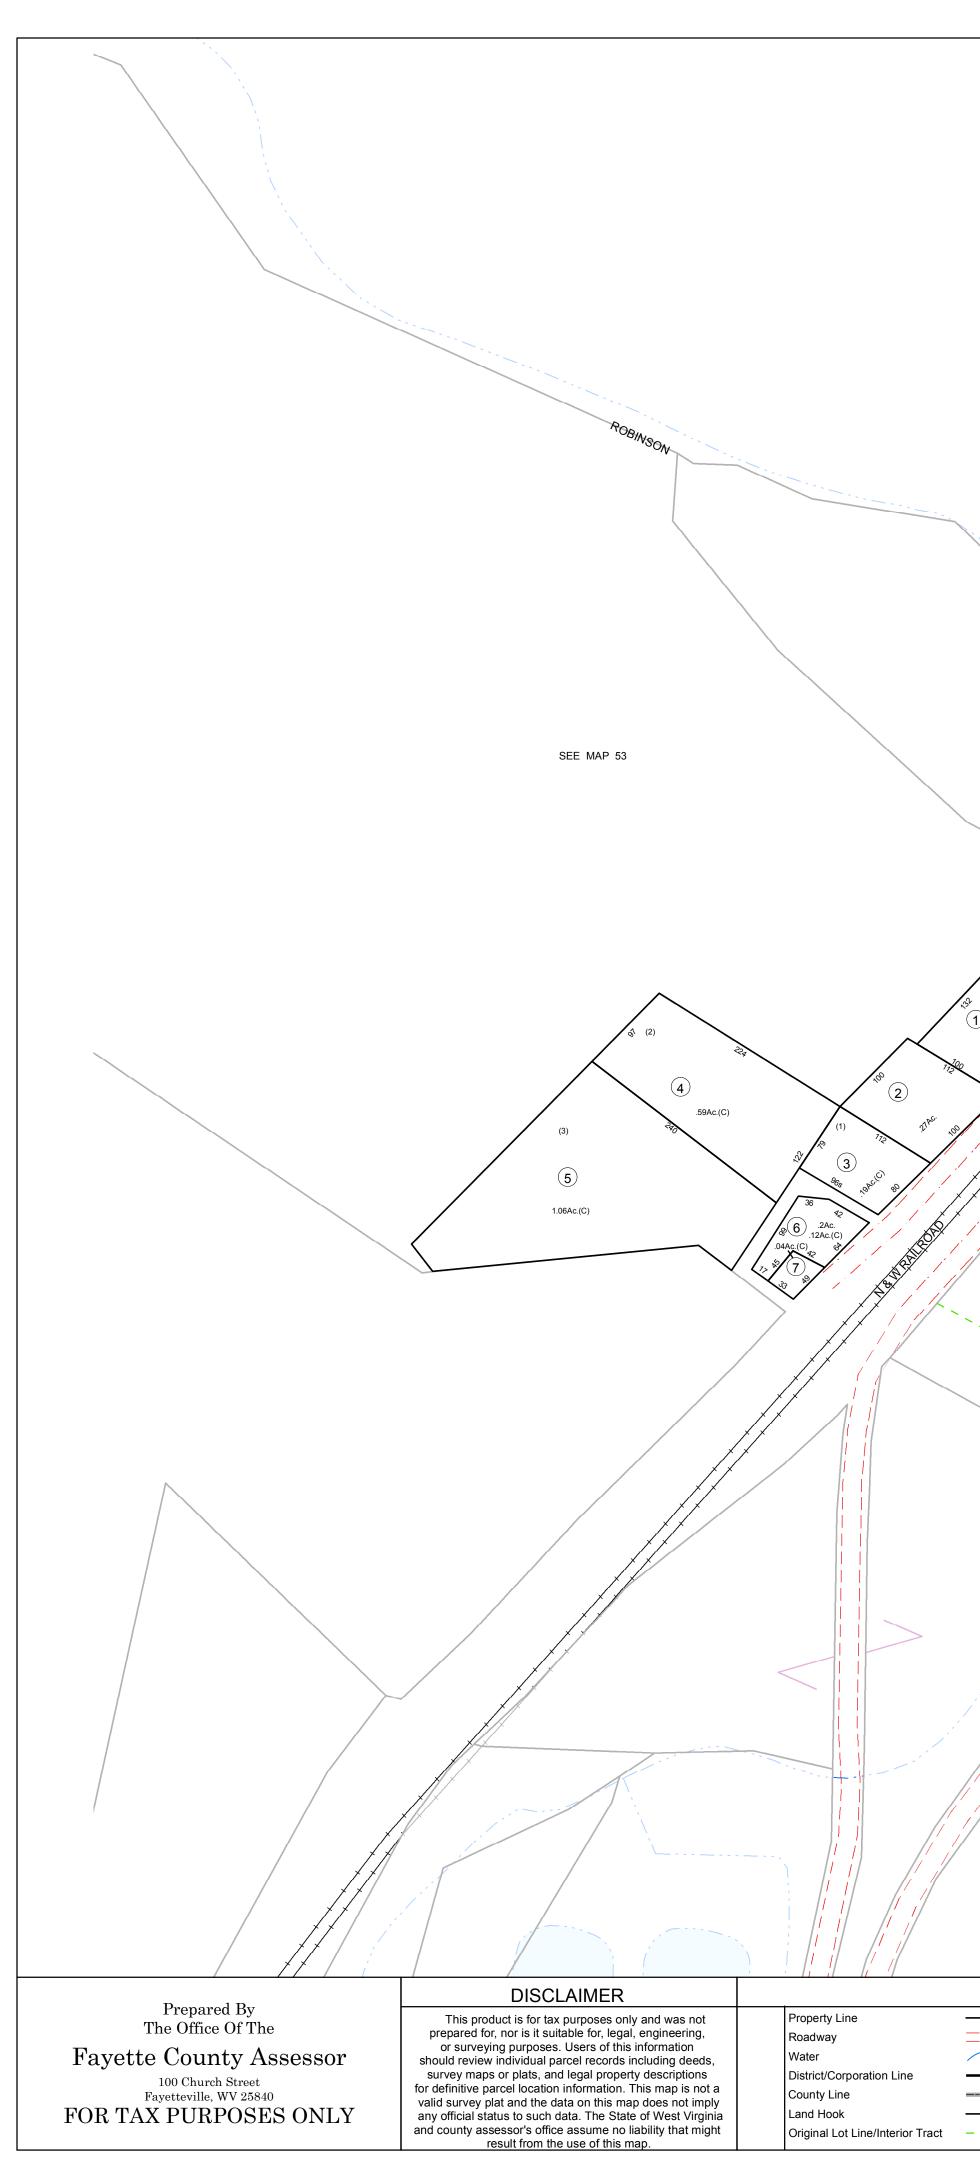

61

SEE MAP 53

STATE OF WEST VIRGINIA **FAYETTE COUNTY** FAYETTEVILLE, WEST VIRGINIA

Coordinate System: NAD 1983, WV State Plane South