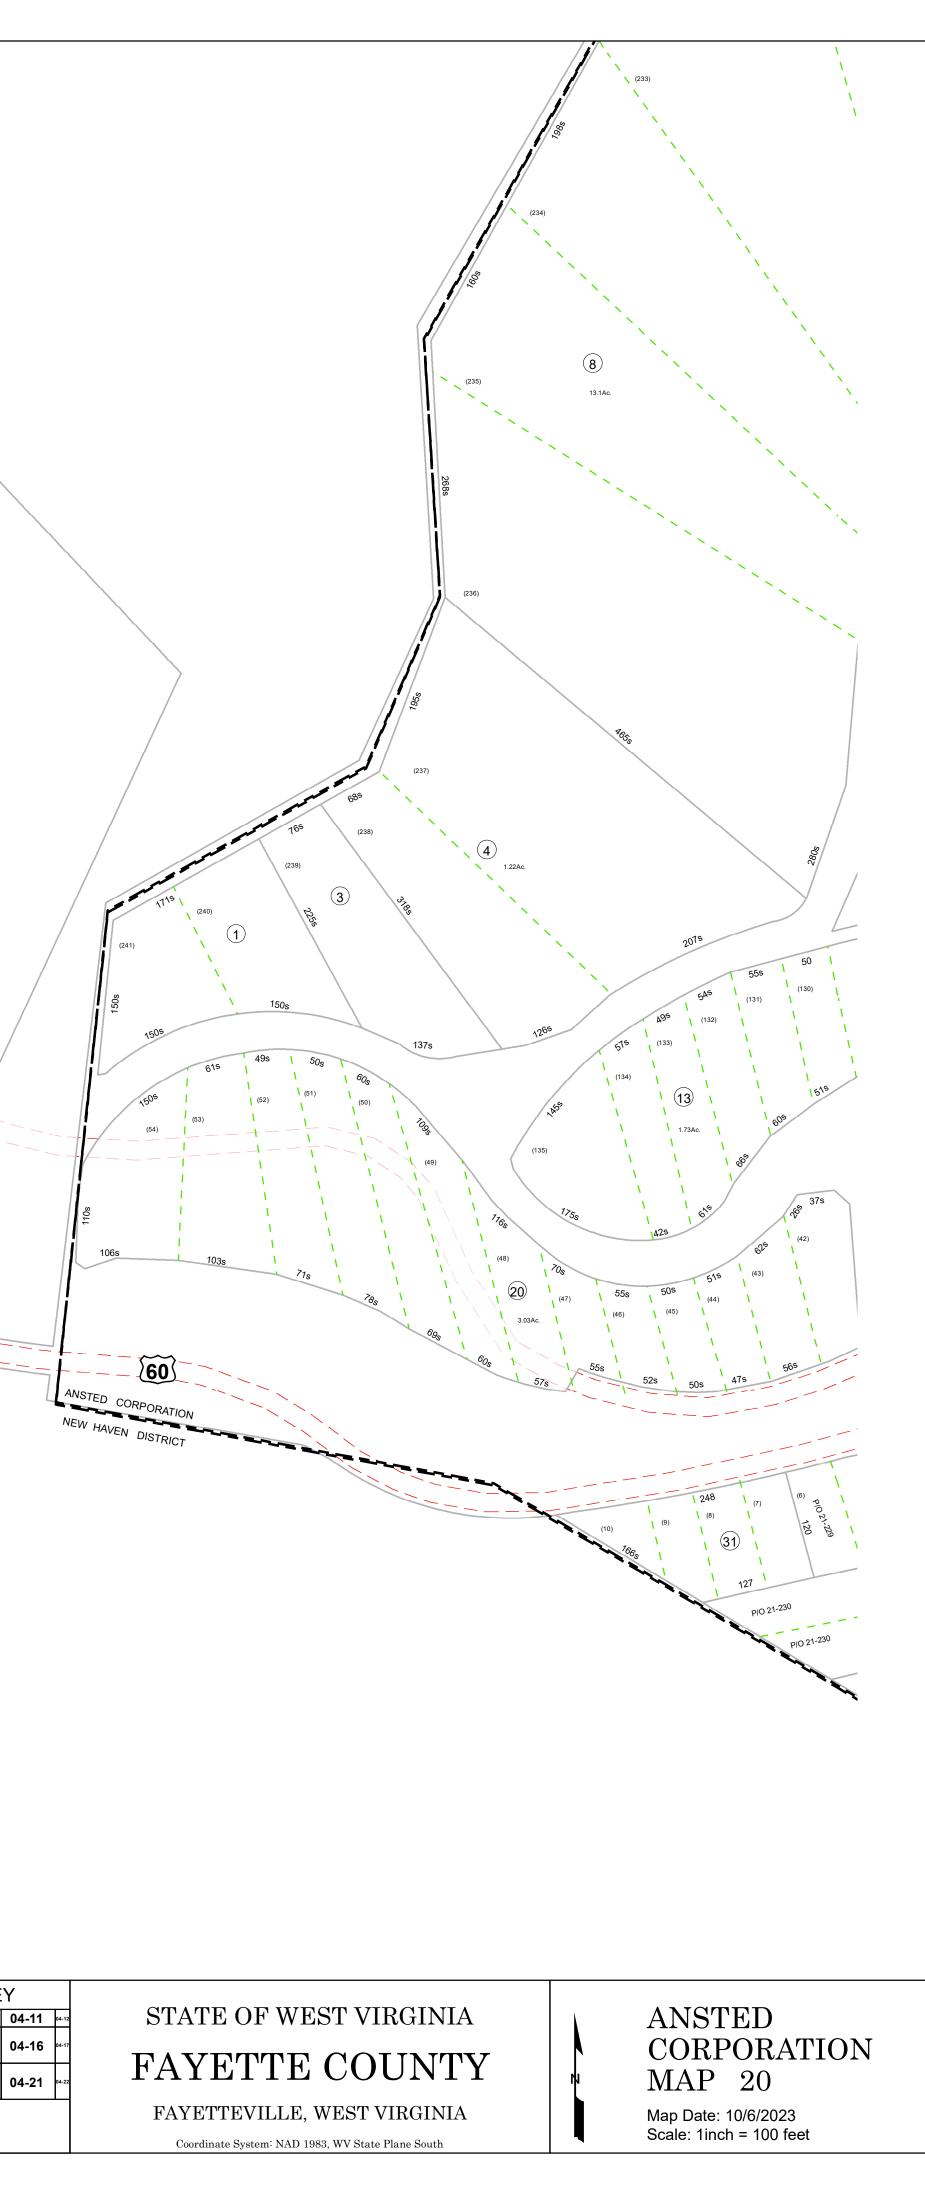

| LEGEN | JD<br>Deed Lot Number<br>Parcel or Index Number<br>Improvement<br>Railroad<br>Scaled Dimension<br>Deeded Acreage<br>Calculated Area | (15)<br>(15)<br>(15)<br>(15)<br>(15)<br>(15)<br>(12)<br>(12)<br>(12)<br>(12)<br>(12)<br>(12)<br>(12)<br>(12 | SIONS | RESTRICTIONS   All tax maps created under the provisions of reappraisal legislation are the property of the Assessor of Fayette County, West Virginia and the reproduction, copying, modification, distribution, or sale of such tax maps or any copies thereof without the written permission of the Fayette County Assessor is prohibited by law. | MAP KEY<br>04-15<br>01-24P<br>04-20<br>0<br>01-32B |
|-------|-------------------------------------------------------------------------------------------------------------------------------------|-------------------------------------------------------------------------------------------------------------|-------|-----------------------------------------------------------------------------------------------------------------------------------------------------------------------------------------------------------------------------------------------------------------------------------------------------------------------------------------------------|----------------------------------------------------|