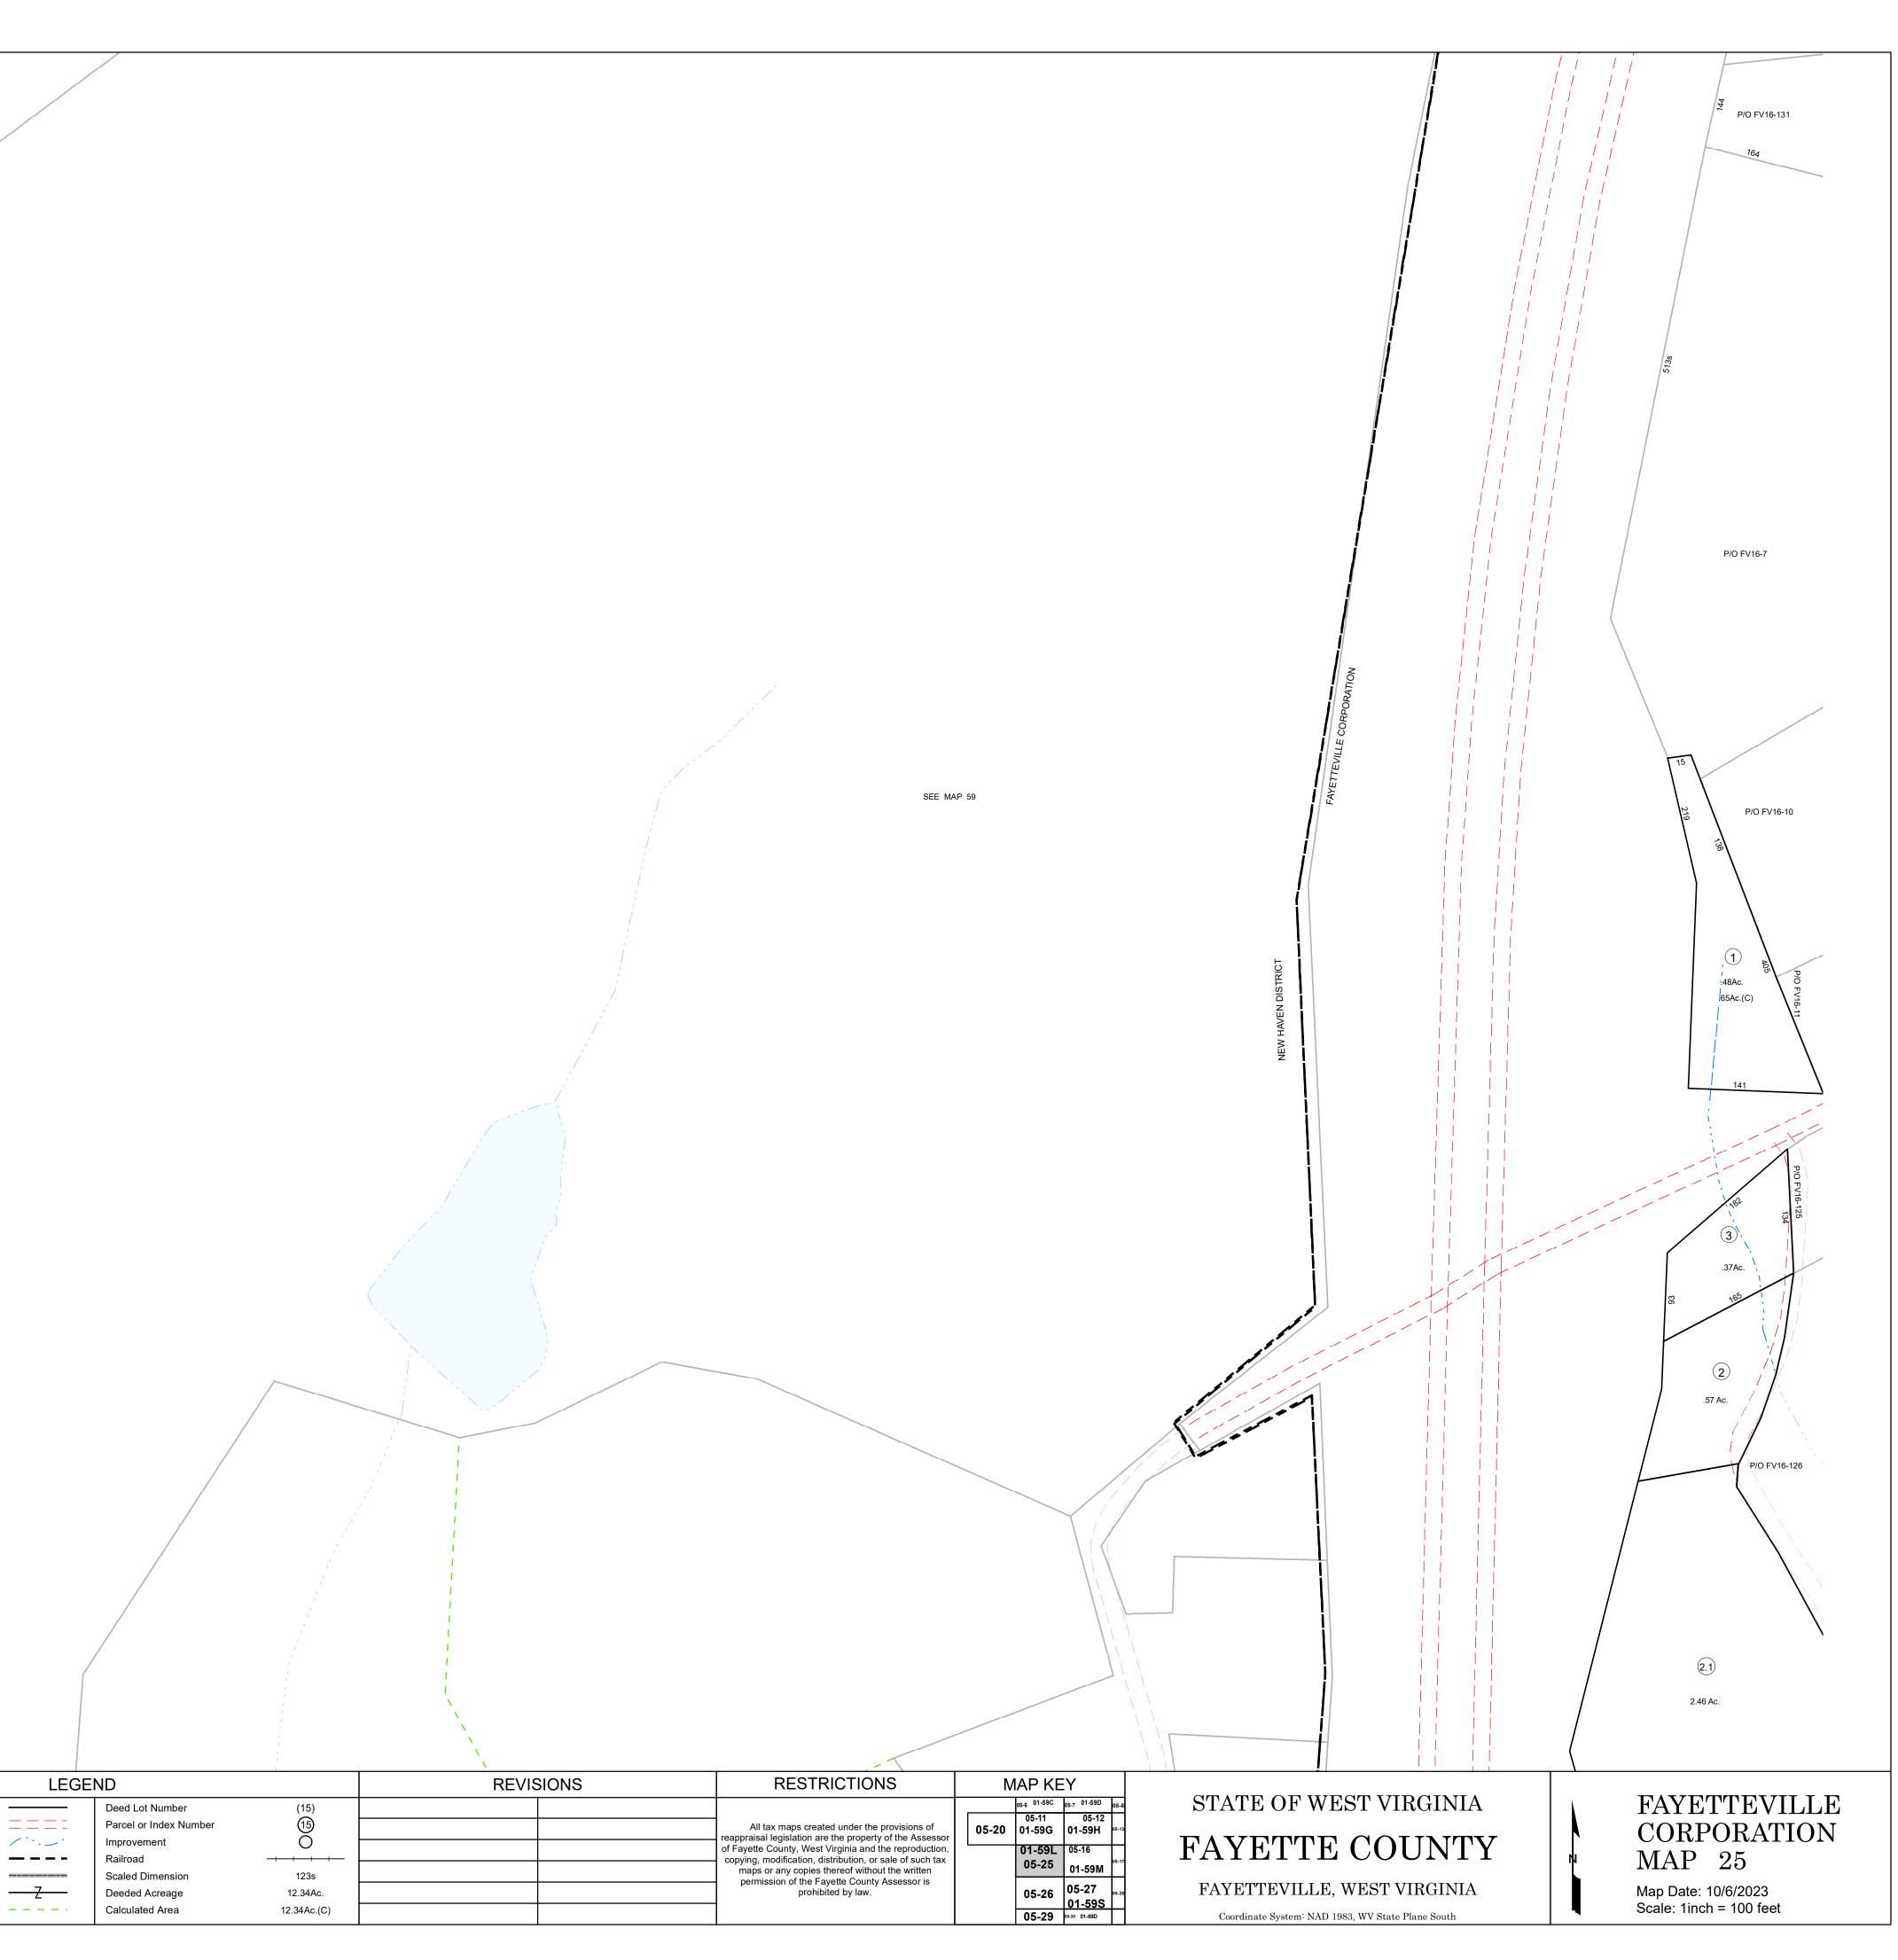

Prepared By The Office Of The Fayette County Assessor 100 Church Street Fayetteville, WV 25840 FOR TAX PURPOSES ONLY

## DISCLAIMER

This product is for tax purposes only and was not prepared for, nor is it suitable for, legal, engineering, or surveying purposes. Users of this information should review individual parcel records including deeds, survey maps or plats, and legal property descriptions for definitive parcel location information. This map is not a valid survey plat and the data on this map does not imply any official status to such data. The State of West Virginia and county assessor's office assume no liability that might result from the use of this map.