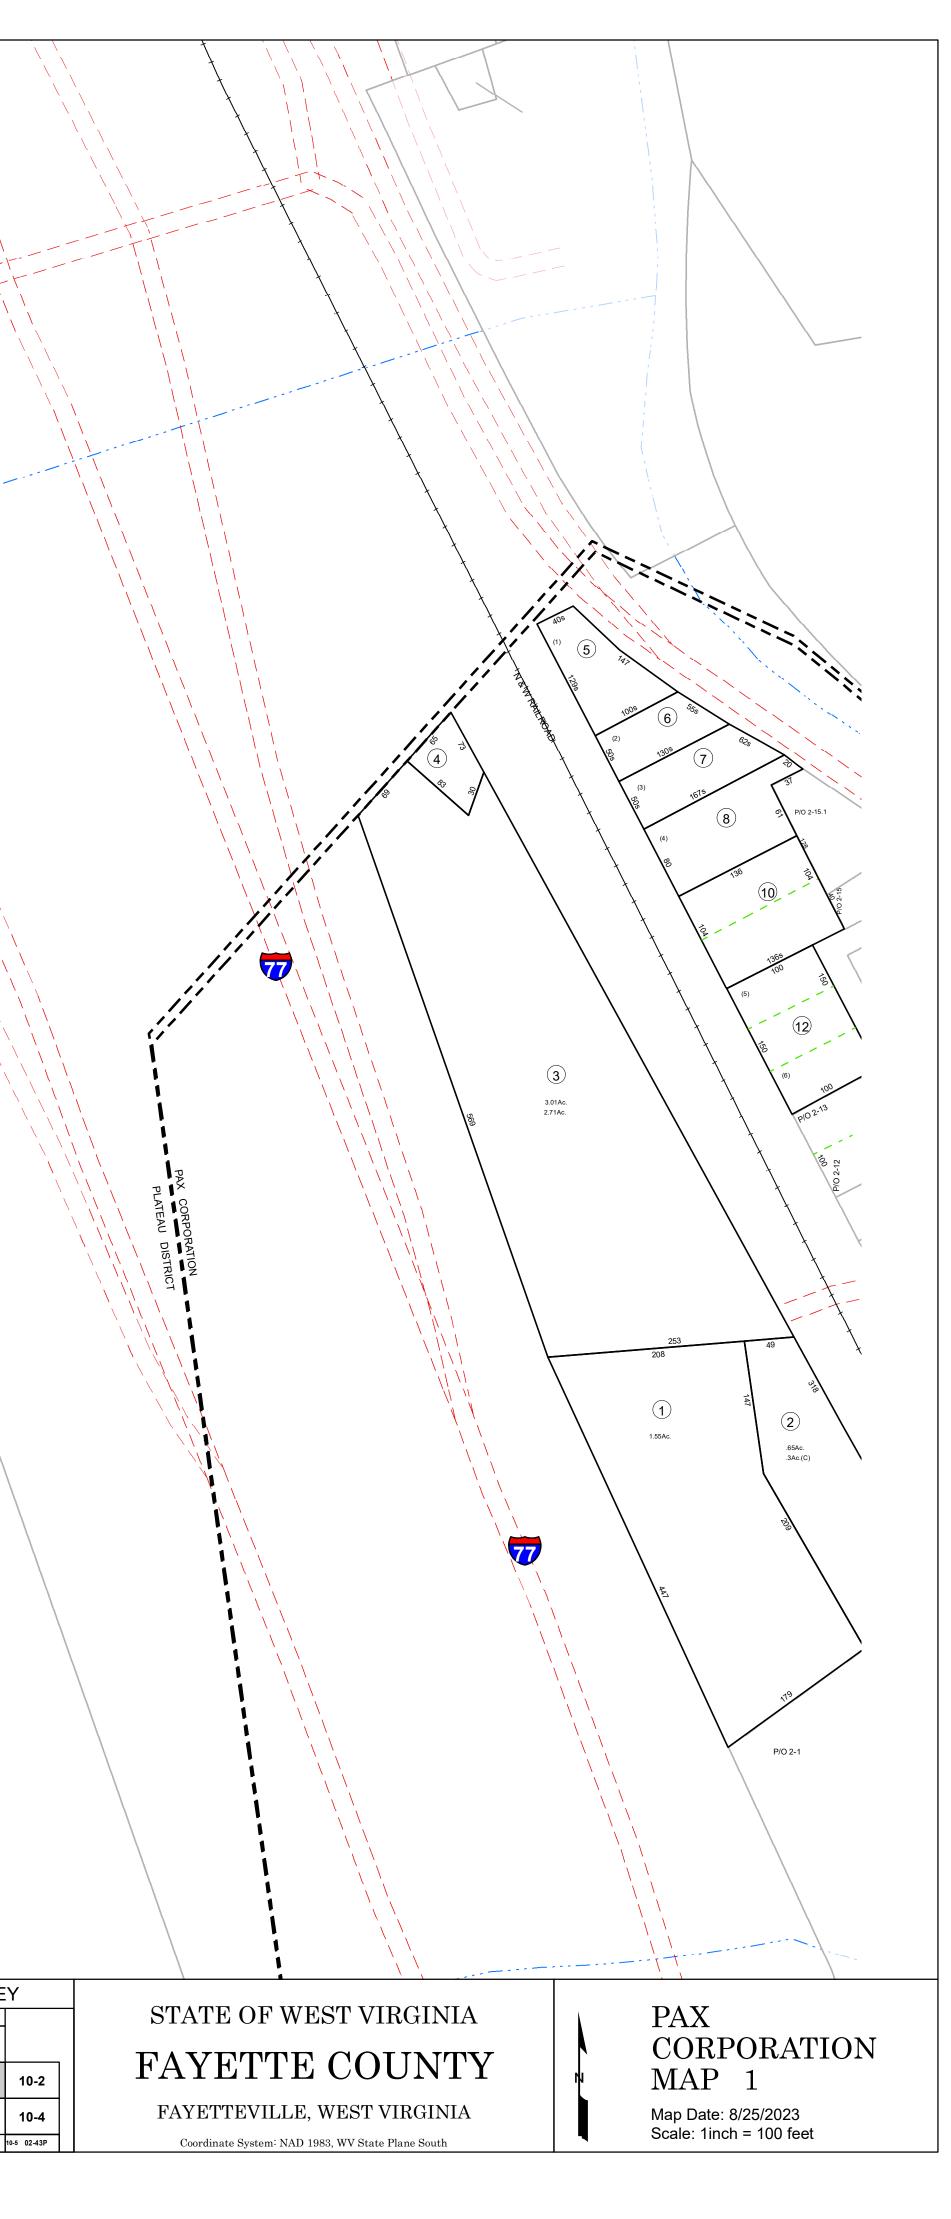

| LEGEND REVISIONS RESTRICTIONS MAP KEY    Deed Lot Number (15)  02-34S 02-35N    Descal or Index Number (15)  02-34S 02-35N |             |                        |             |           |                                              |         |        |         |
|----------------------------------------------------------------------------------------------------------------------------|-------------|------------------------|-------------|-----------|----------------------------------------------|---------|--------|---------|
|                                                                                                                            | LEGEND      |                        |             | REVISIONS | RESTRICTIONS                                 | MAP KEY |        |         |
|                                                                                                                            |             | Deed Lot Number        | (15)        |           |                                              | 02-34S  | 02-35N |         |
| All tax maps created under the provisions of 02-42D 02-43A                                                                 | = = = =     | Parcel or Index Number | (15)        |           | All tax maps created under the provisions of |         | 02-43A |         |
| Improvement O Horizon And And And And And And And And And An                                                               | ······      | Improvement            | 0           |           |                                              |         | 02 42E | -       |
| Railroad -+ ++ ++ - Copying, modification, distribution, or sale of such tax 02-42H 10-1                                   |             | Railroad               |             |           |                                              | 02-42H  |        | 10      |
| maps or any copies thereof without the written                                                                             |             | Scaled Dimension       | 123s        |           |                                              |         |        | _       |
|                                                                                                                            | <del></del> | Deeded Acreage         | 12.34Ac.    |           |                                              |         | 10-3   | 10      |
| Calculated Area 12.34Ac.(C)                                                                                                |             | Calculated Area        | 12.34Ac.(C) |           | 7                                            |         |        |         |
| 10-5                                                                                                                       |             |                        |             |           |                                              |         |        | 10-5 02 |