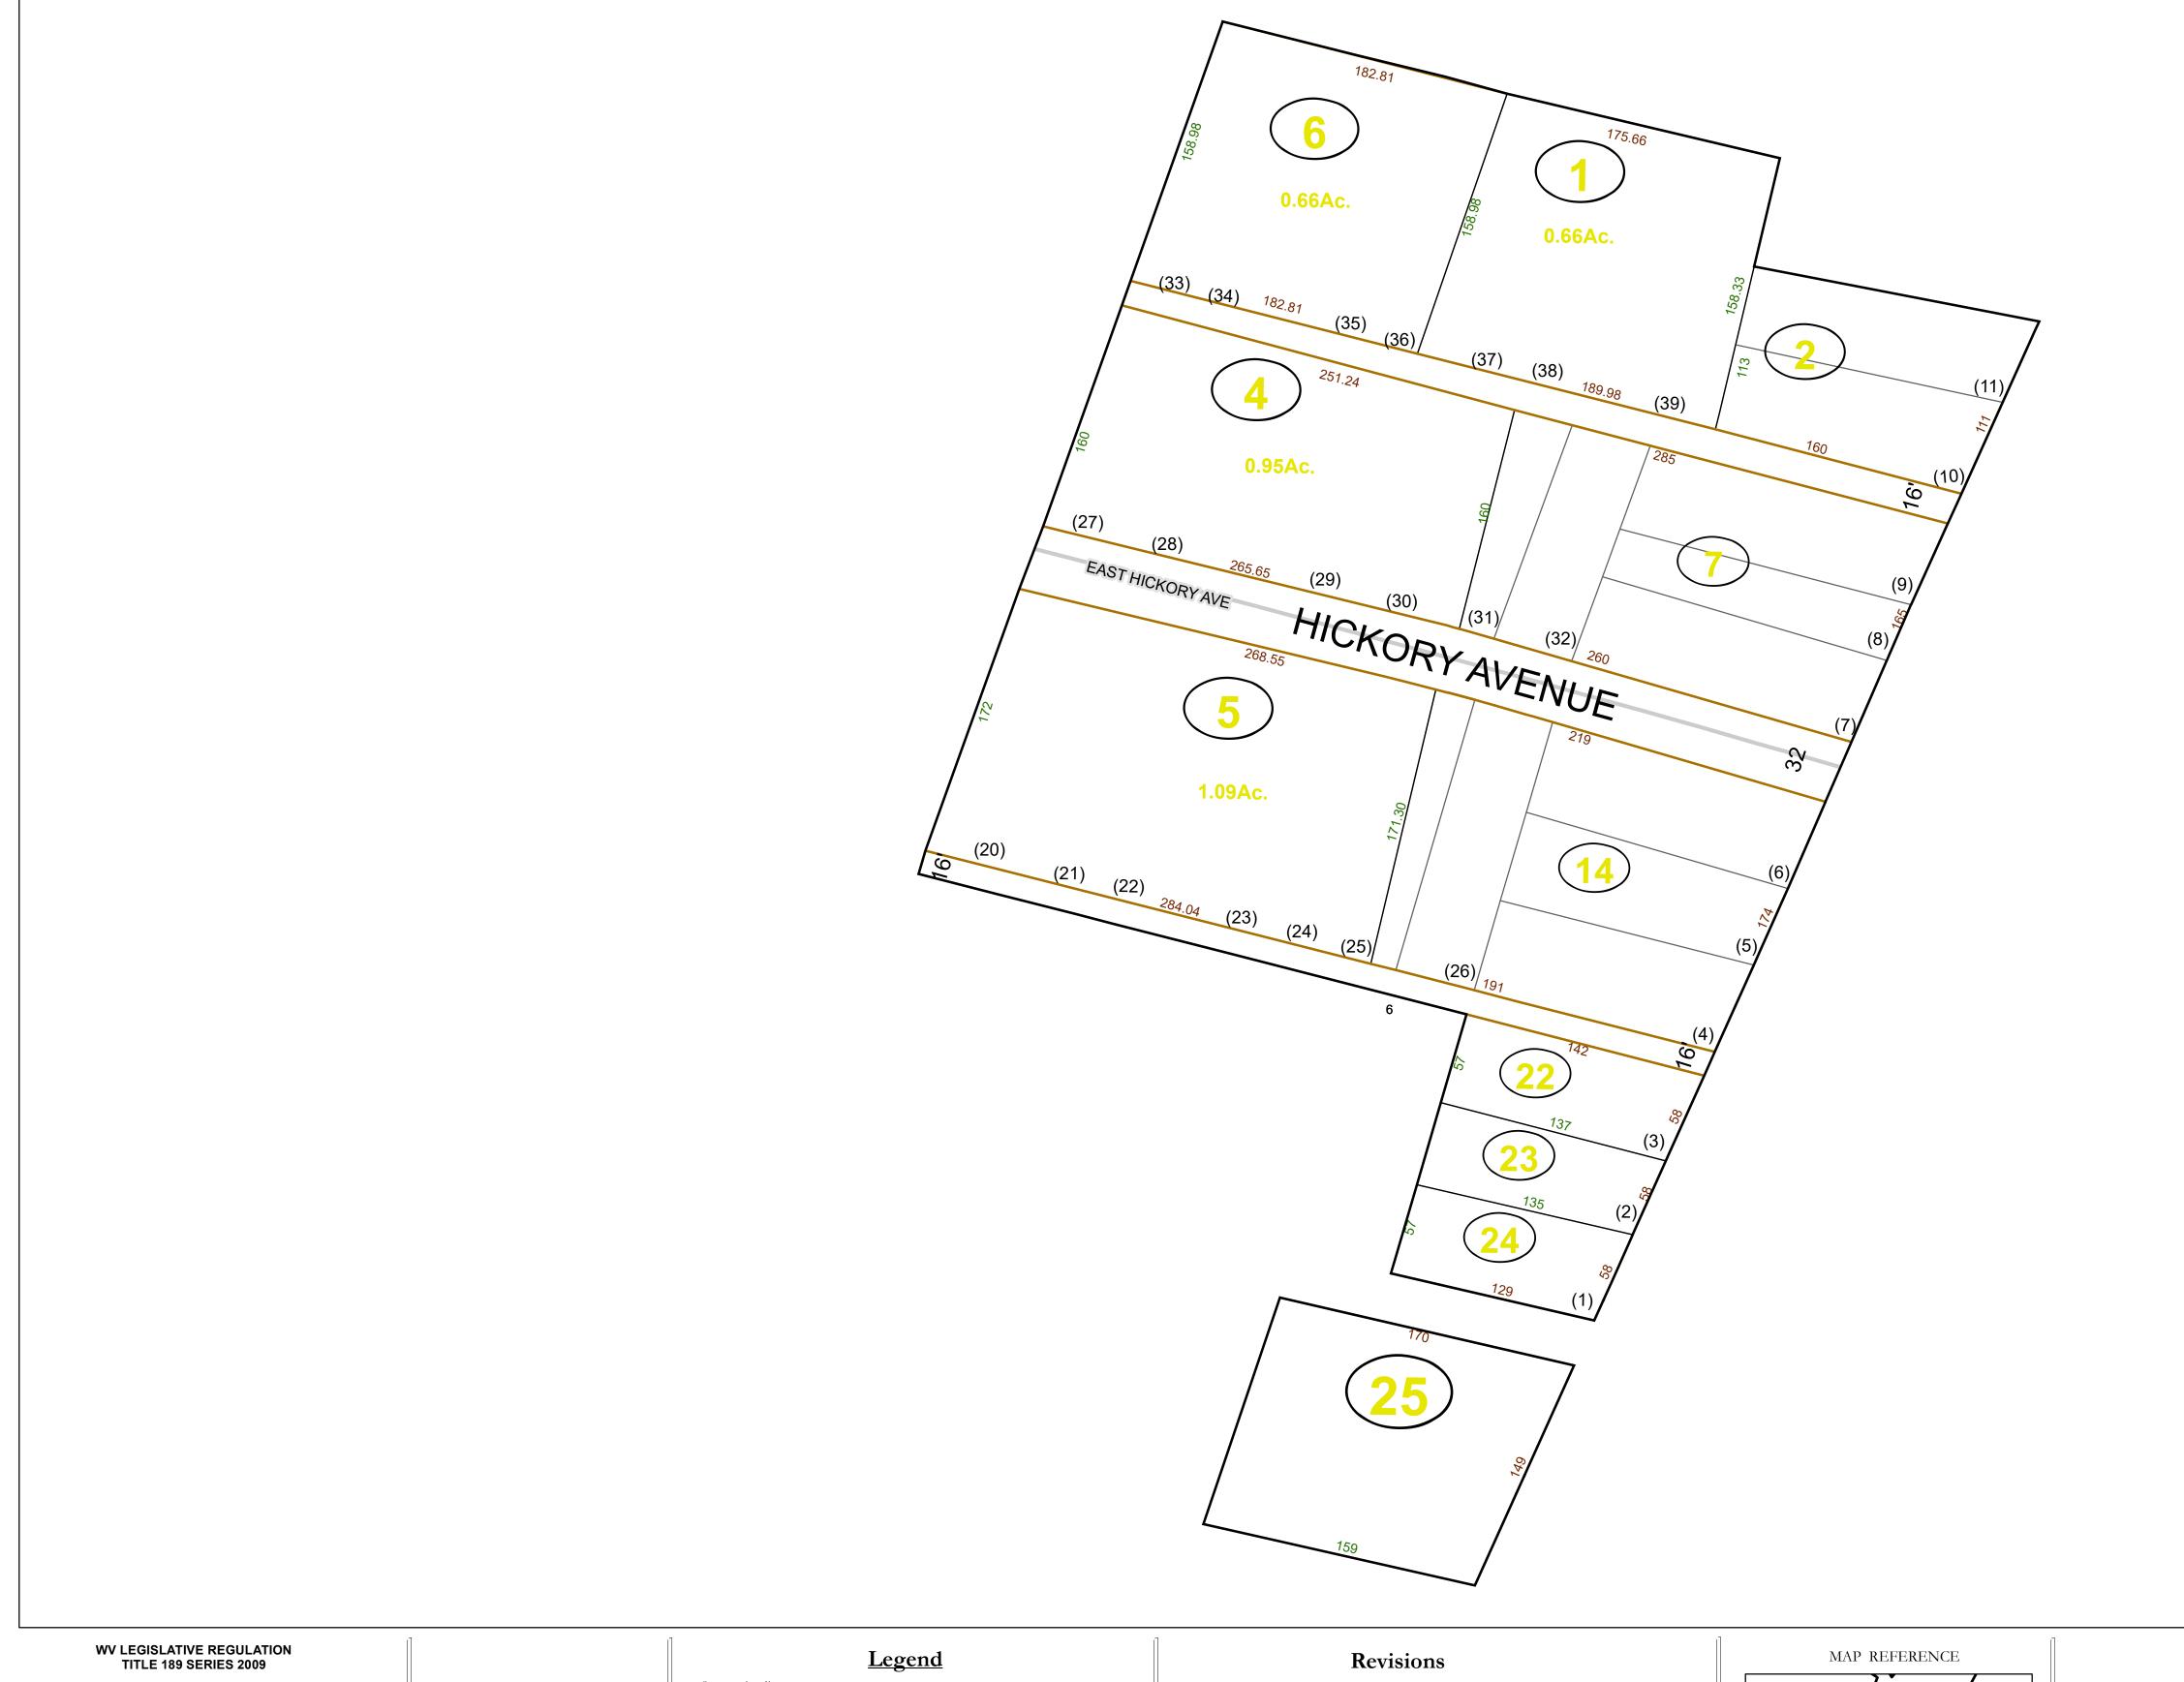

# Corporation line District line County line State line Property Line Right of Way Railroad Lot line Road Centerline Legend River Deed lot number (25) Parcel or index number Parcel acreage 5.23 Ac River Deed lot number (25) Parcel acreage Facel acreage Deed lot number (25) Parcel acreage Facel a

## GREENBRIER COUNTY - WEST VIRGINIA

Office of Assessor

For Tax Purposes Only

Alderson

Map: 01-7

Date: 1/31/2024

**SCALE:** 1 inch = 60 feet