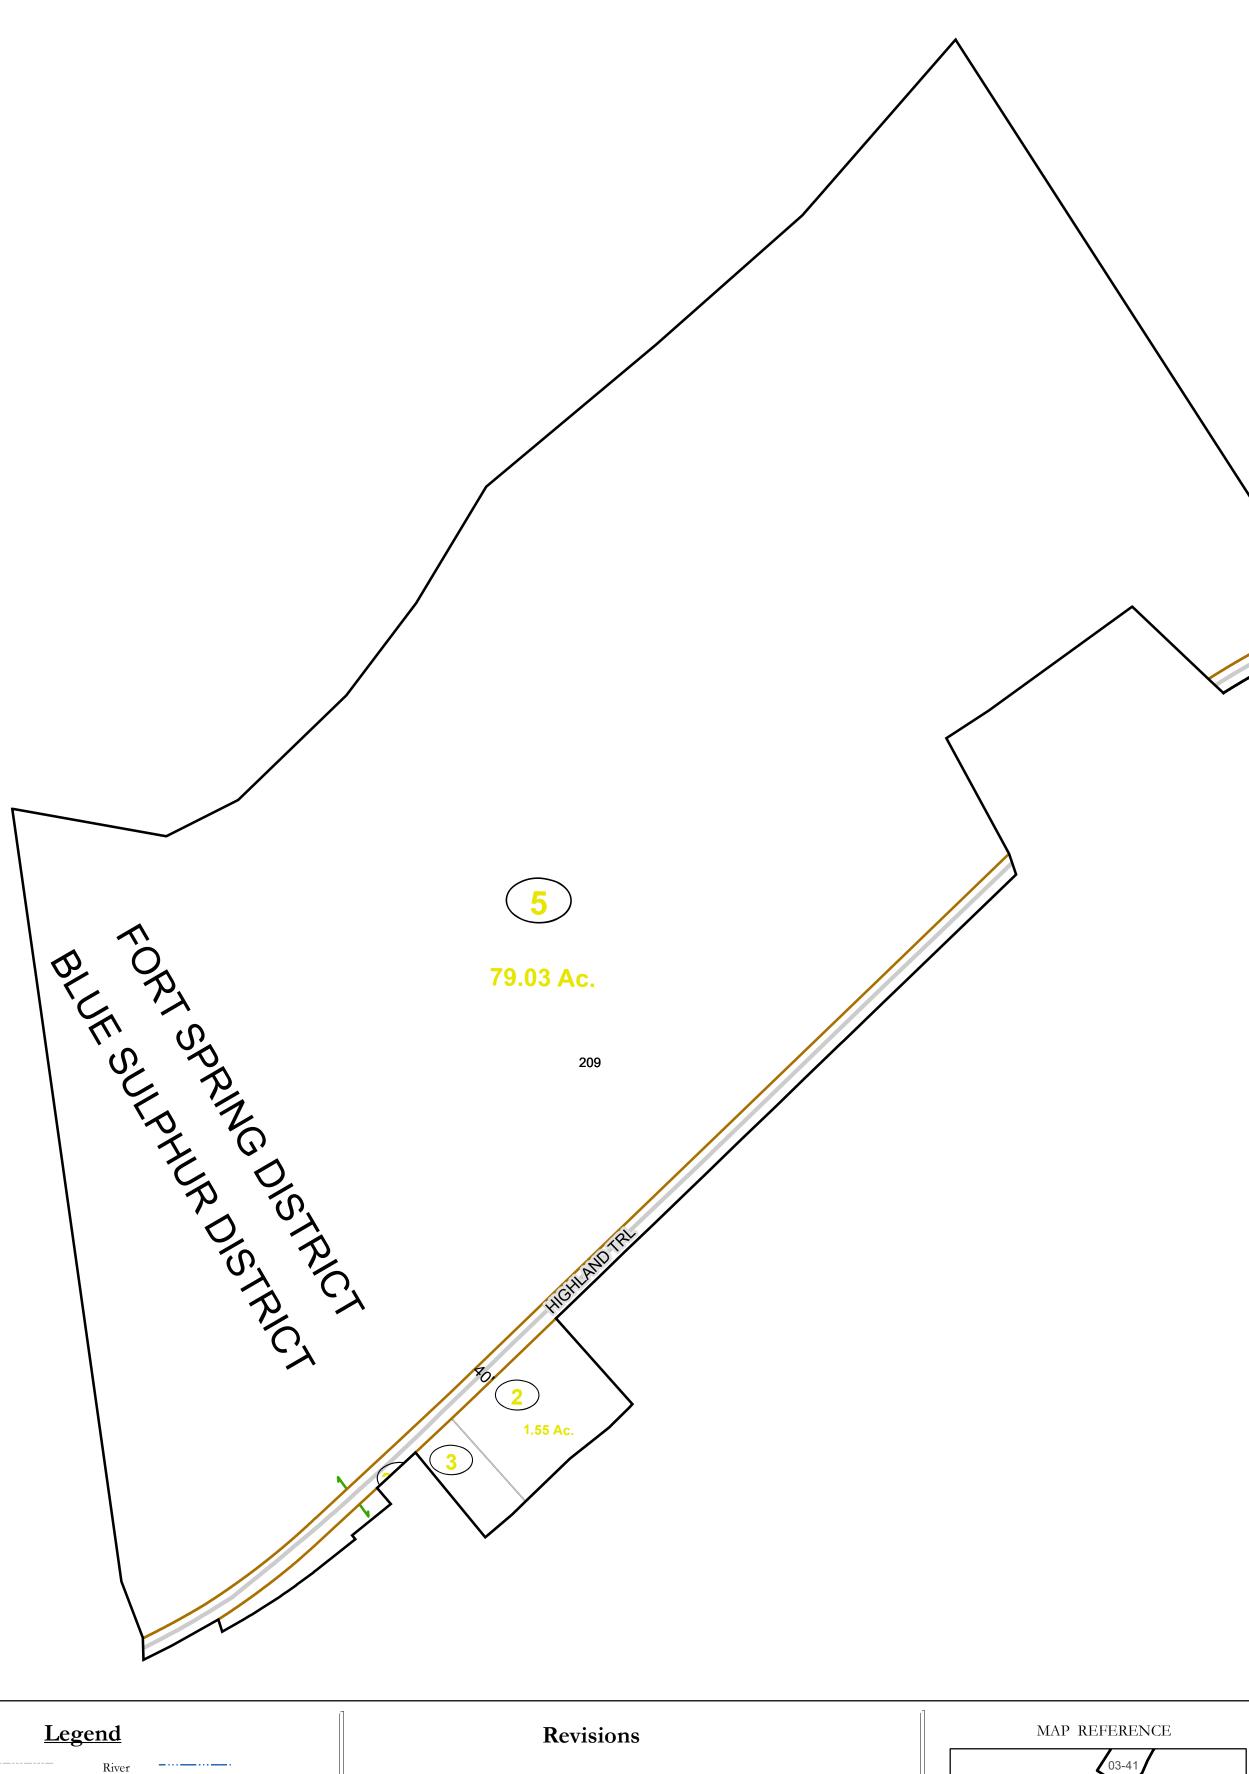

Deed lot number (25)

Parcel acreage

Parcel or index number (999.9)

5.23 Ac

## GREENBRIER COUNTY - WEST VIRGINIA

Office of Assessor

For Tax Purposes Only

Fort Spring

мар: 06-21

Date: 1/31/2024

**SCALE:** 1 inch = 200 feet