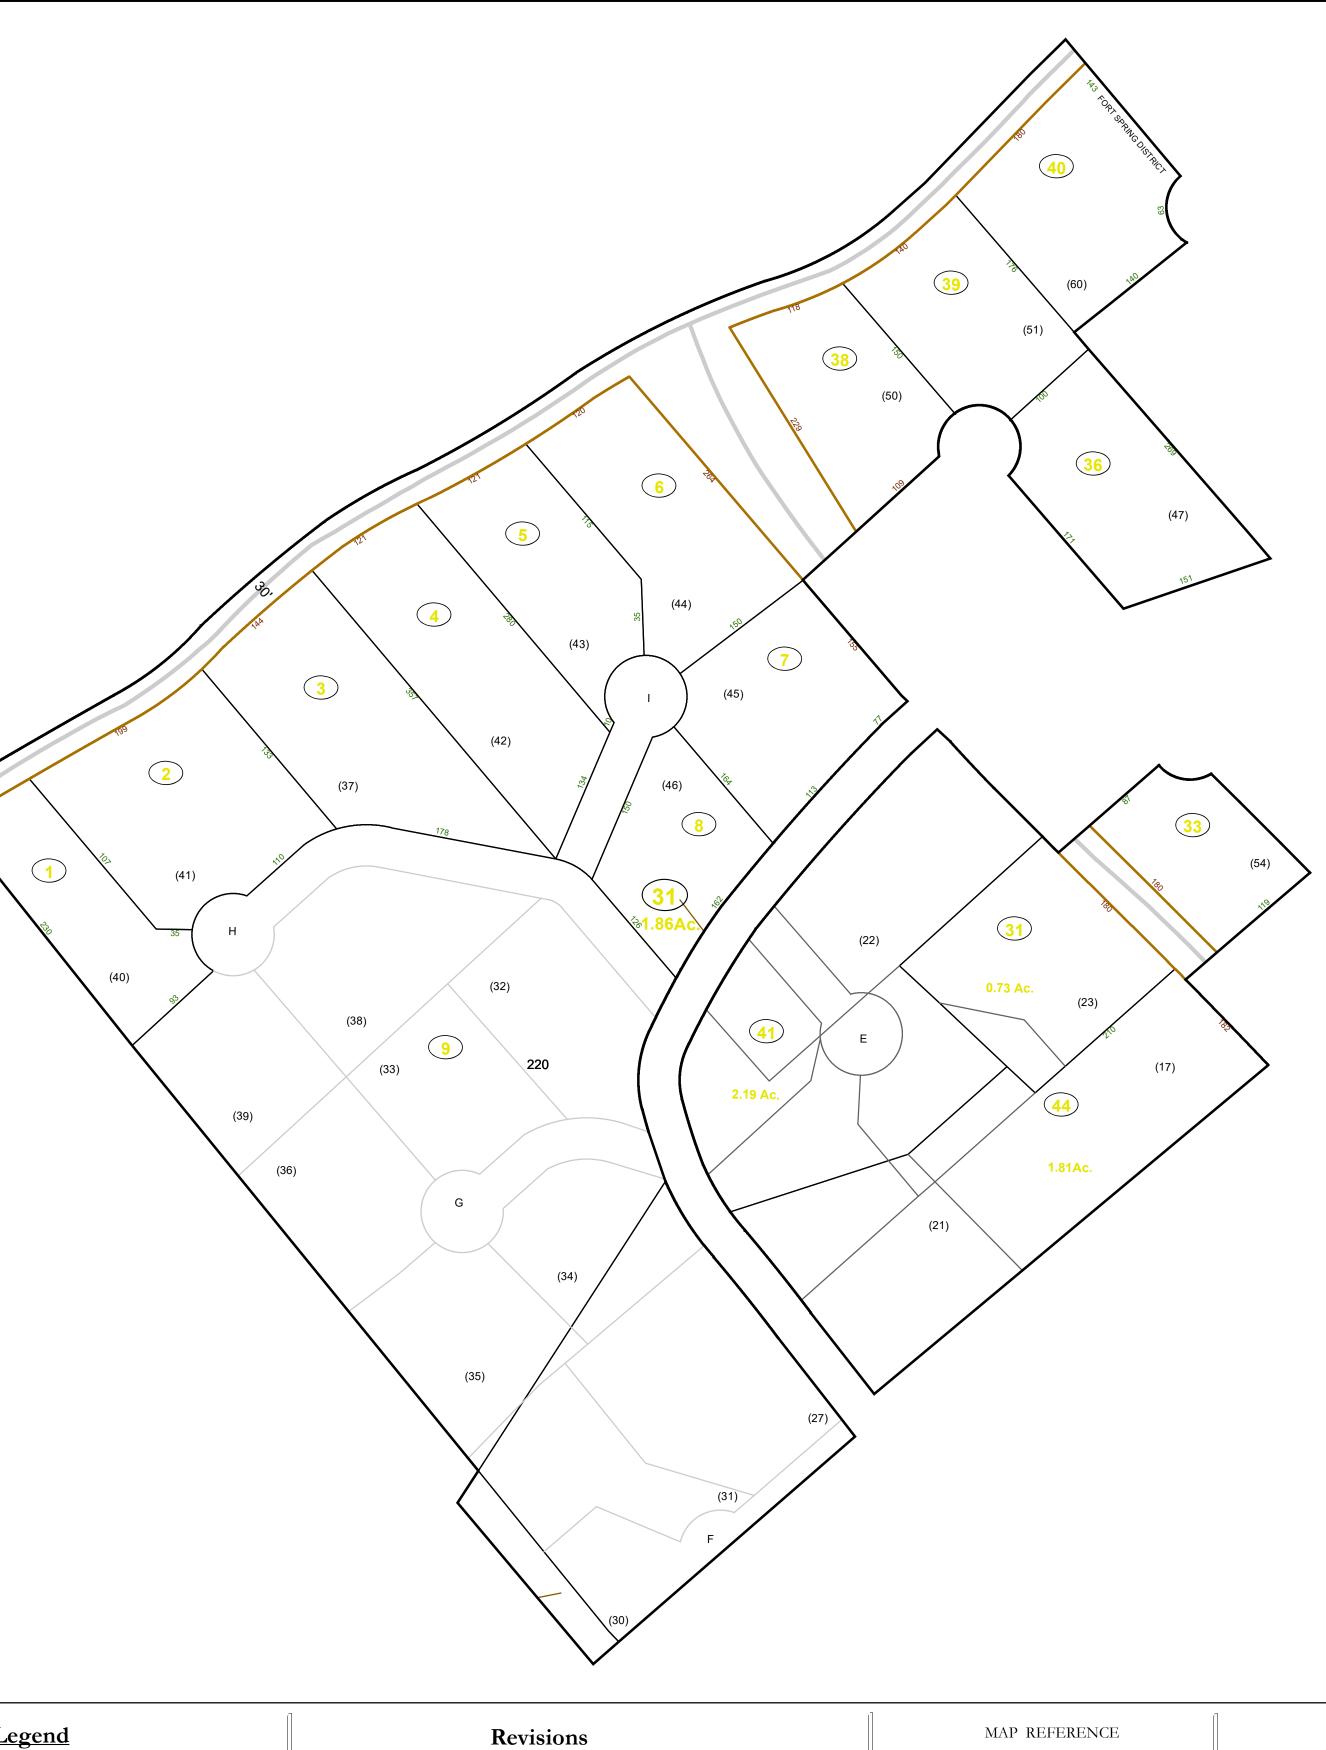

## Disclaimer:

This tax map was compiled for puposes of taxation from available record evidence and has not been field verified. This map is not a valid survey plat and the data on this map does not imply any official status to such data. The State of West Vrginia and county assessor's office assume no liability that might result from the use of this map.

## **Restrictions:**

All finished tax maps created under the provisions of legislation are the property of the county assessors who created them and the reproduction, copying, distribution, sale, or lease of such tax maps or copies thereof without the written permission of the respective county assessors is prohibited by law.

## GREENBRIER COUNTY - WEST VIRGINIA

Office of Assessor

For Tax Purposes Only

Fort Spring

<sup>мар:</sup> 06-6R

Date: 1/31/2024

**SCALE:** 1 inch = 90 feet