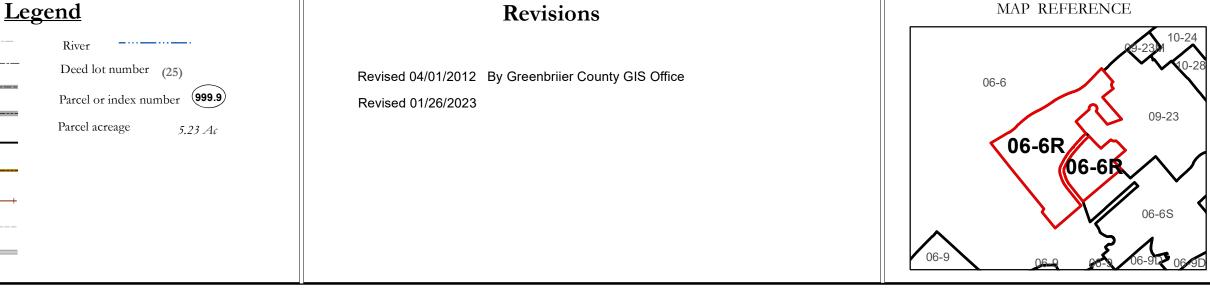

## **Restrictions:**

All finished tax maps created under the provisions of legislation are the property of the county assessors who created them and the reproduction, copying, distribution, sale, or lease of such tax maps or copies thereof without the written permission of the respective county assessors is prohibited by law.

## GREENBRIER COUNTY - WEST VIRGINIA

Office of Assessor

For Tax Purposes Only

Fort Spring

<sup>мар:</sup> 06-6R

Date: 1/31/2024

**SCALE:** 1 inch = 90 feet