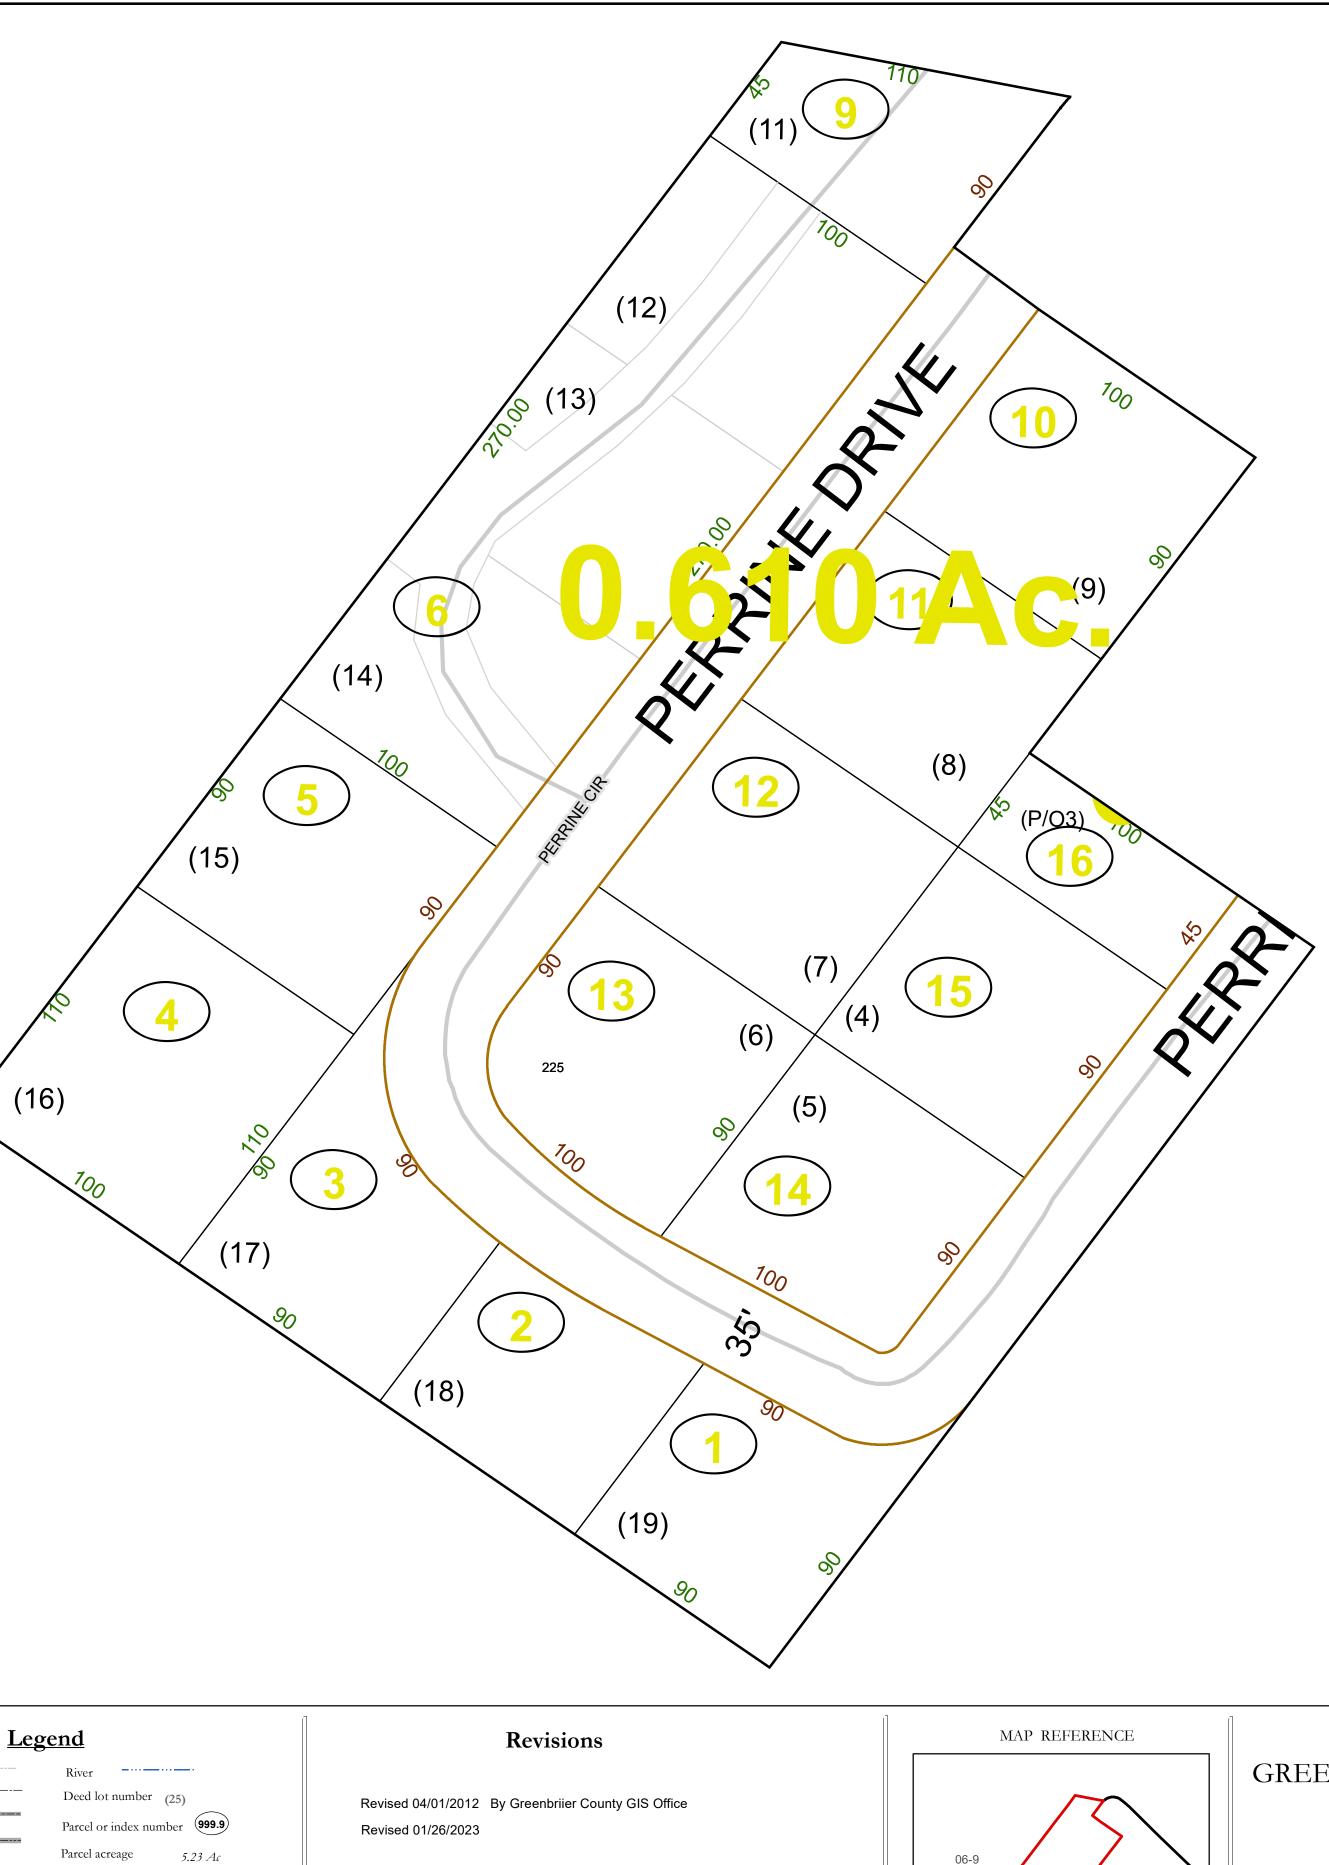

## Disclaimer:

This tax map was compiled for puposes of taxation from available record evidence and has not been field verified. This map is not a valid survey plat and the data on this map does not imply any official status to such data. The State of West Vrginia and county assessor's office assume no liability that might result from the use of this map.

## **Restrictions:**

All finished tax maps created under the provisions of legislation are the property of the county assessors who created them and the reproduction, copying, distribution, sale, or lease of such tax maps or copies thereof without the written permission of the respective county assessors is prohibited by law.

## GREENBRIER COUNTY - WEST VIRGINIA

Office of Assessor

For Tax Purposes Only

Fort Spring

Map: 06-9C

Date: 1/31/2024

**SCALE:** 1 inch = 40 feet