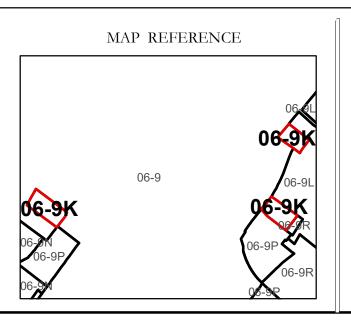

### GREENBRIER COUNTY - WEST VIRGINIA

Office of Assessor

For Tax Purposes Only

Fort Spring

Map: 06-9K

Date: 1/31/2024

**SCALE:** 1 inch = 100 feet