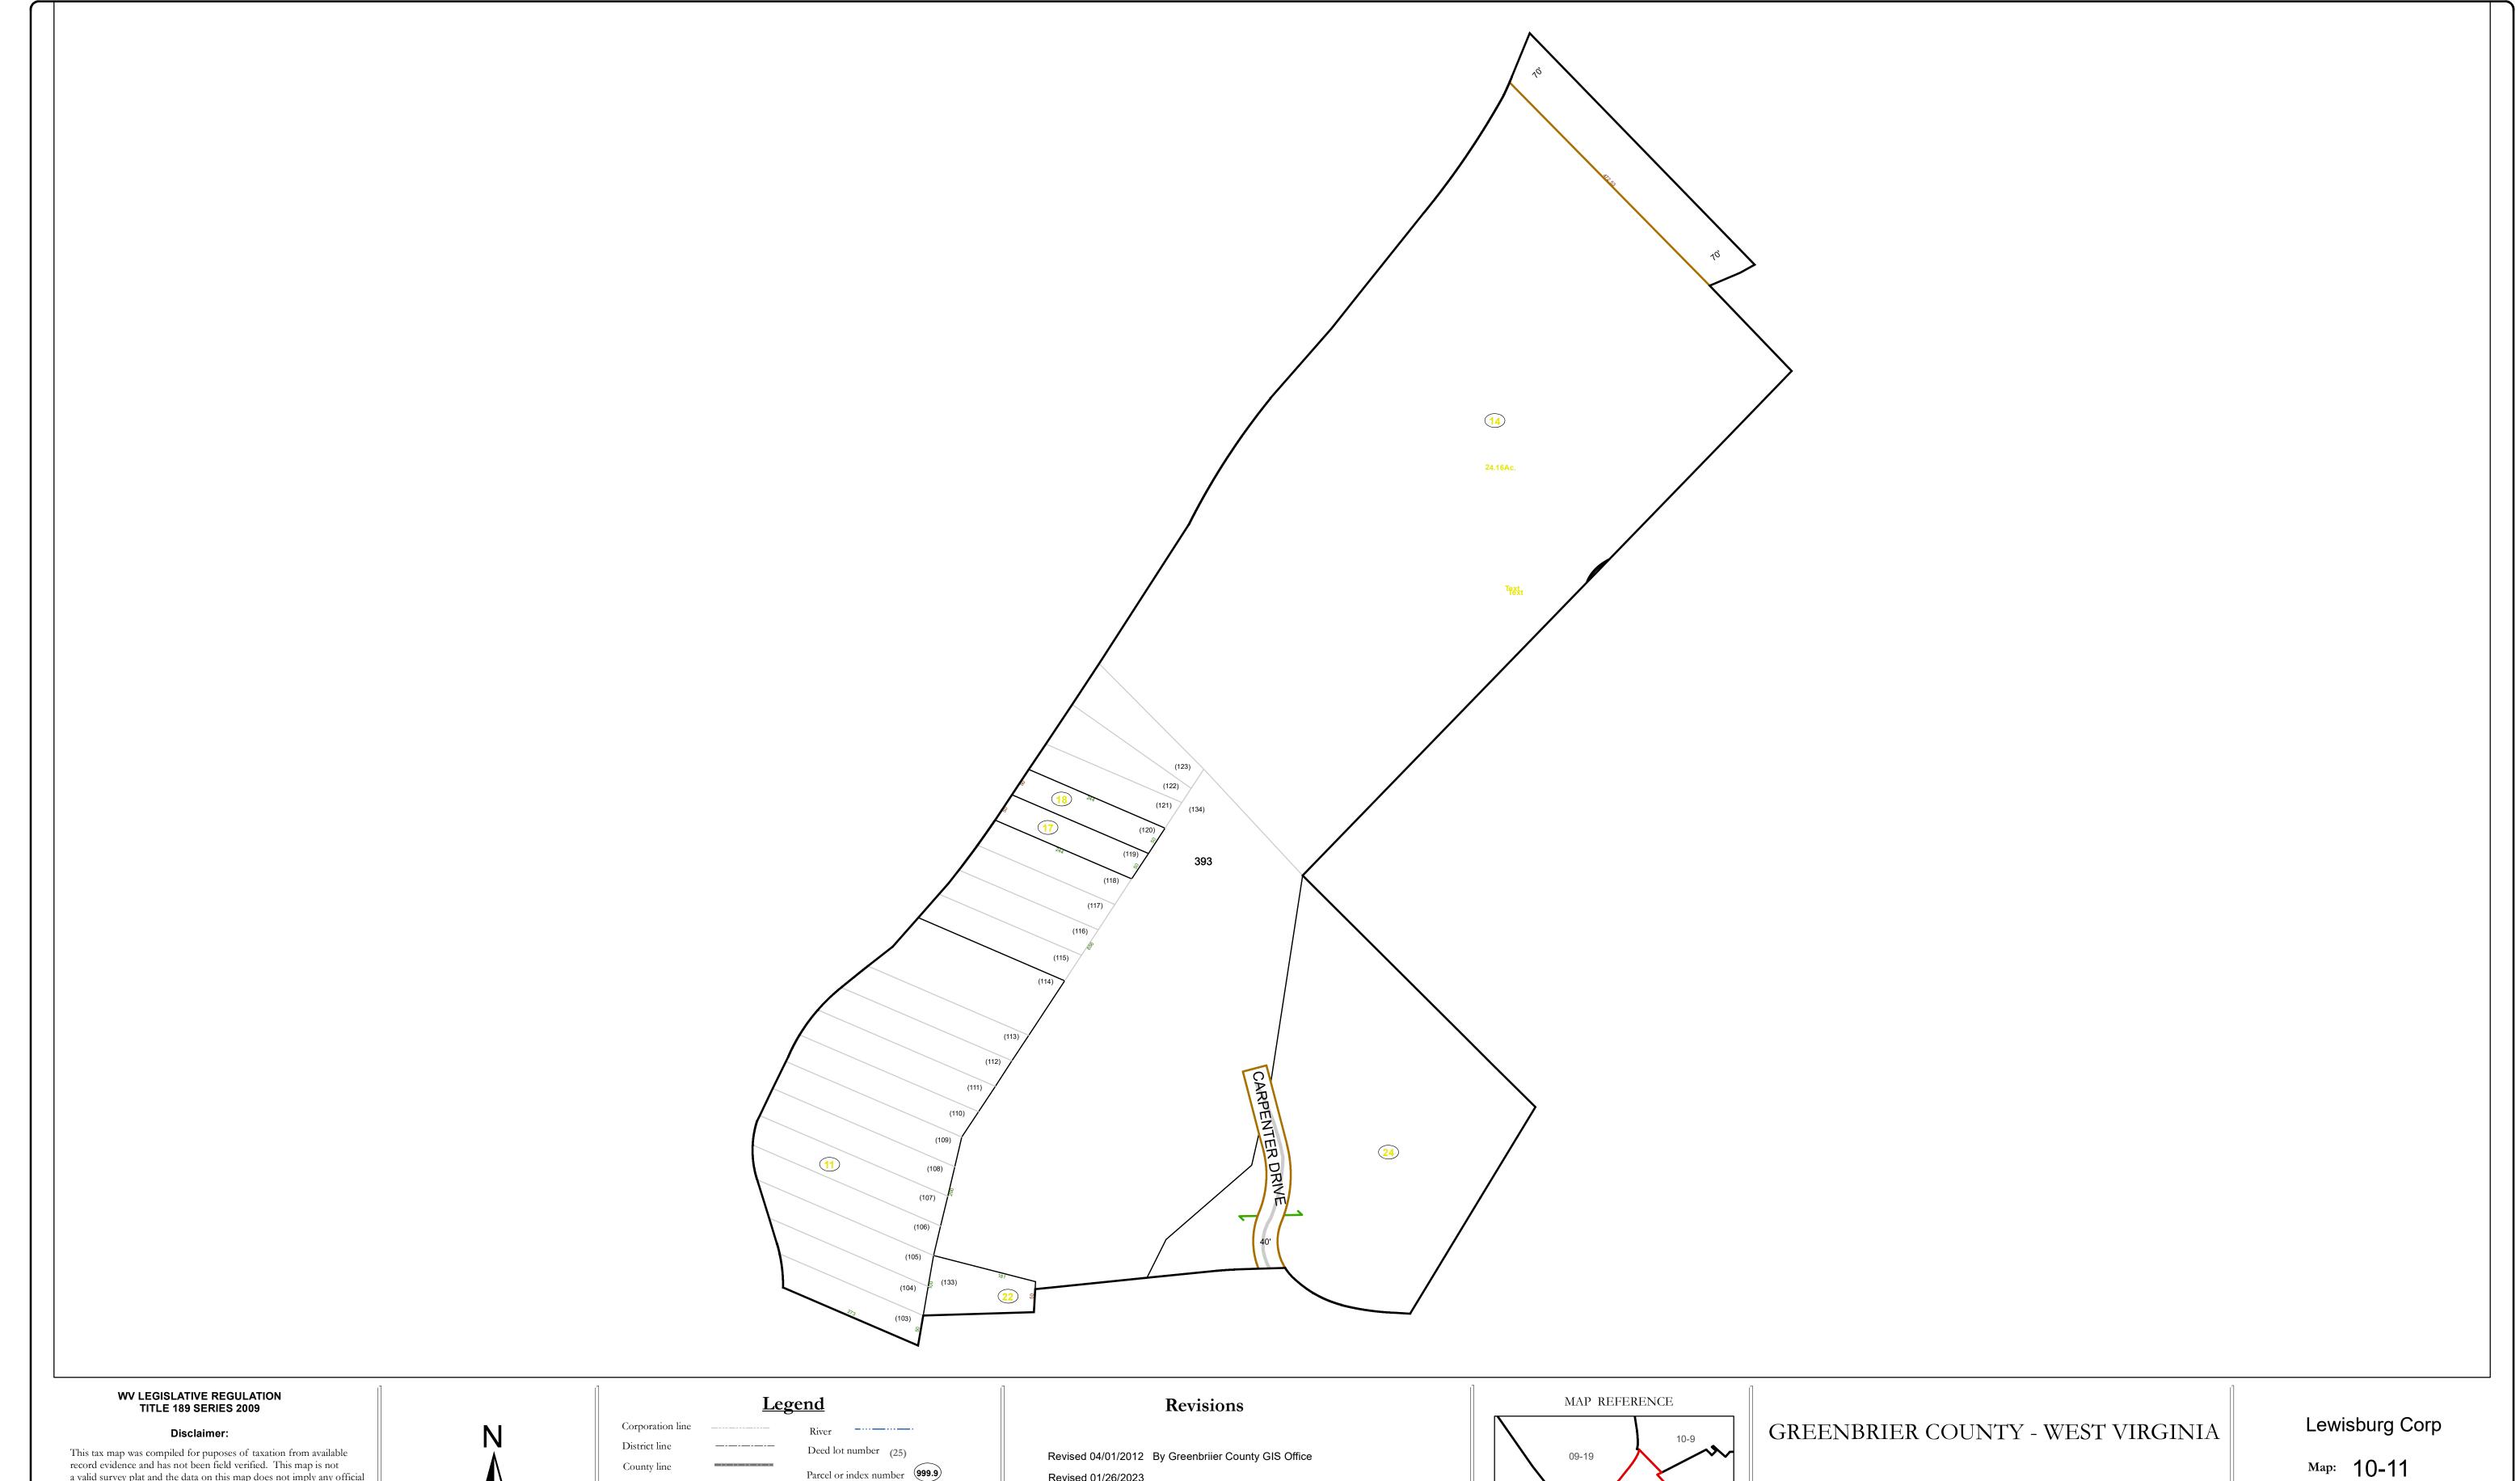

a valid survey plat and the data on this map does not imply any official status to such data. The State of West Vrginia and county assessor's office assume no liability that might result from the use of this map.

## Restrictions:

All finished tax maps created under the provisions of legislation are the property of the county assessors who created them and the reproduction, copying, distribution, sale, or lease of such tax maps or copies thereof without the written permission of the respective county assessors is prohibited by law.

## Parcel or index number 999.9 State line Parcel acreage Property Line Right of Way Lot line

Road Centerline

## Revised 01/26/2023

Office of Assessor

For Tax Purposes Only

Date: 1/31/2024

**SCALE:** 1 inch = 100 feet