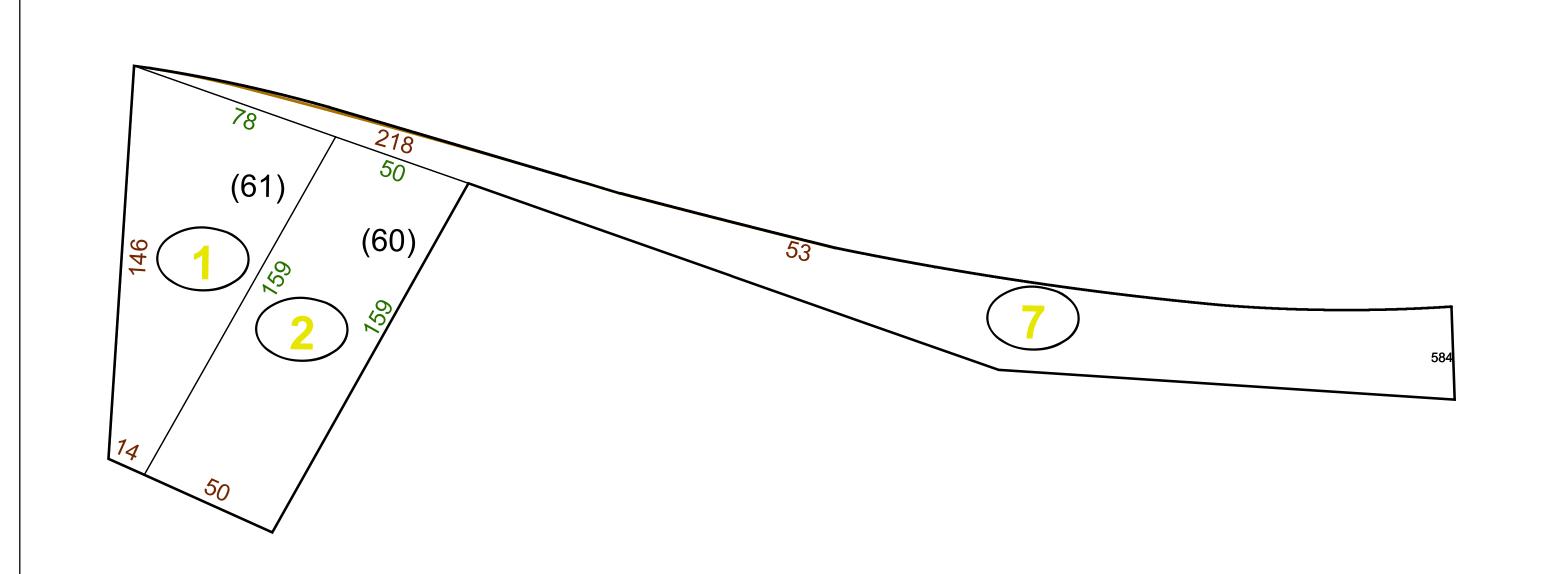

# Corporation line District line County line State line Property Line Right of Way Railroad Lot line Legend River Deed lot number (25) Parcel or index number Parcel acreage 5.23 Ac River Deed lot number (25) Parcel acreage 5.23 Ac