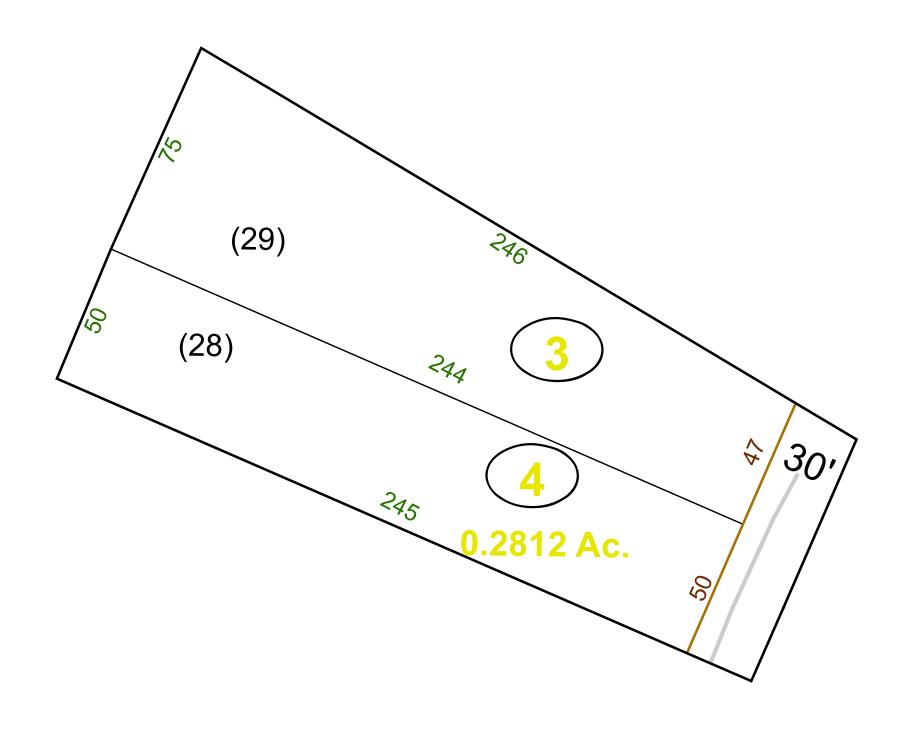

# Corporation line District line County line State line Property Line Right of Way Railroad Lot line Legend River Deed lot number (25) Parcel or index number Parcel acreage 5.23 Ac River Deed lot number (25) Parcel acreage 5.23 Ac