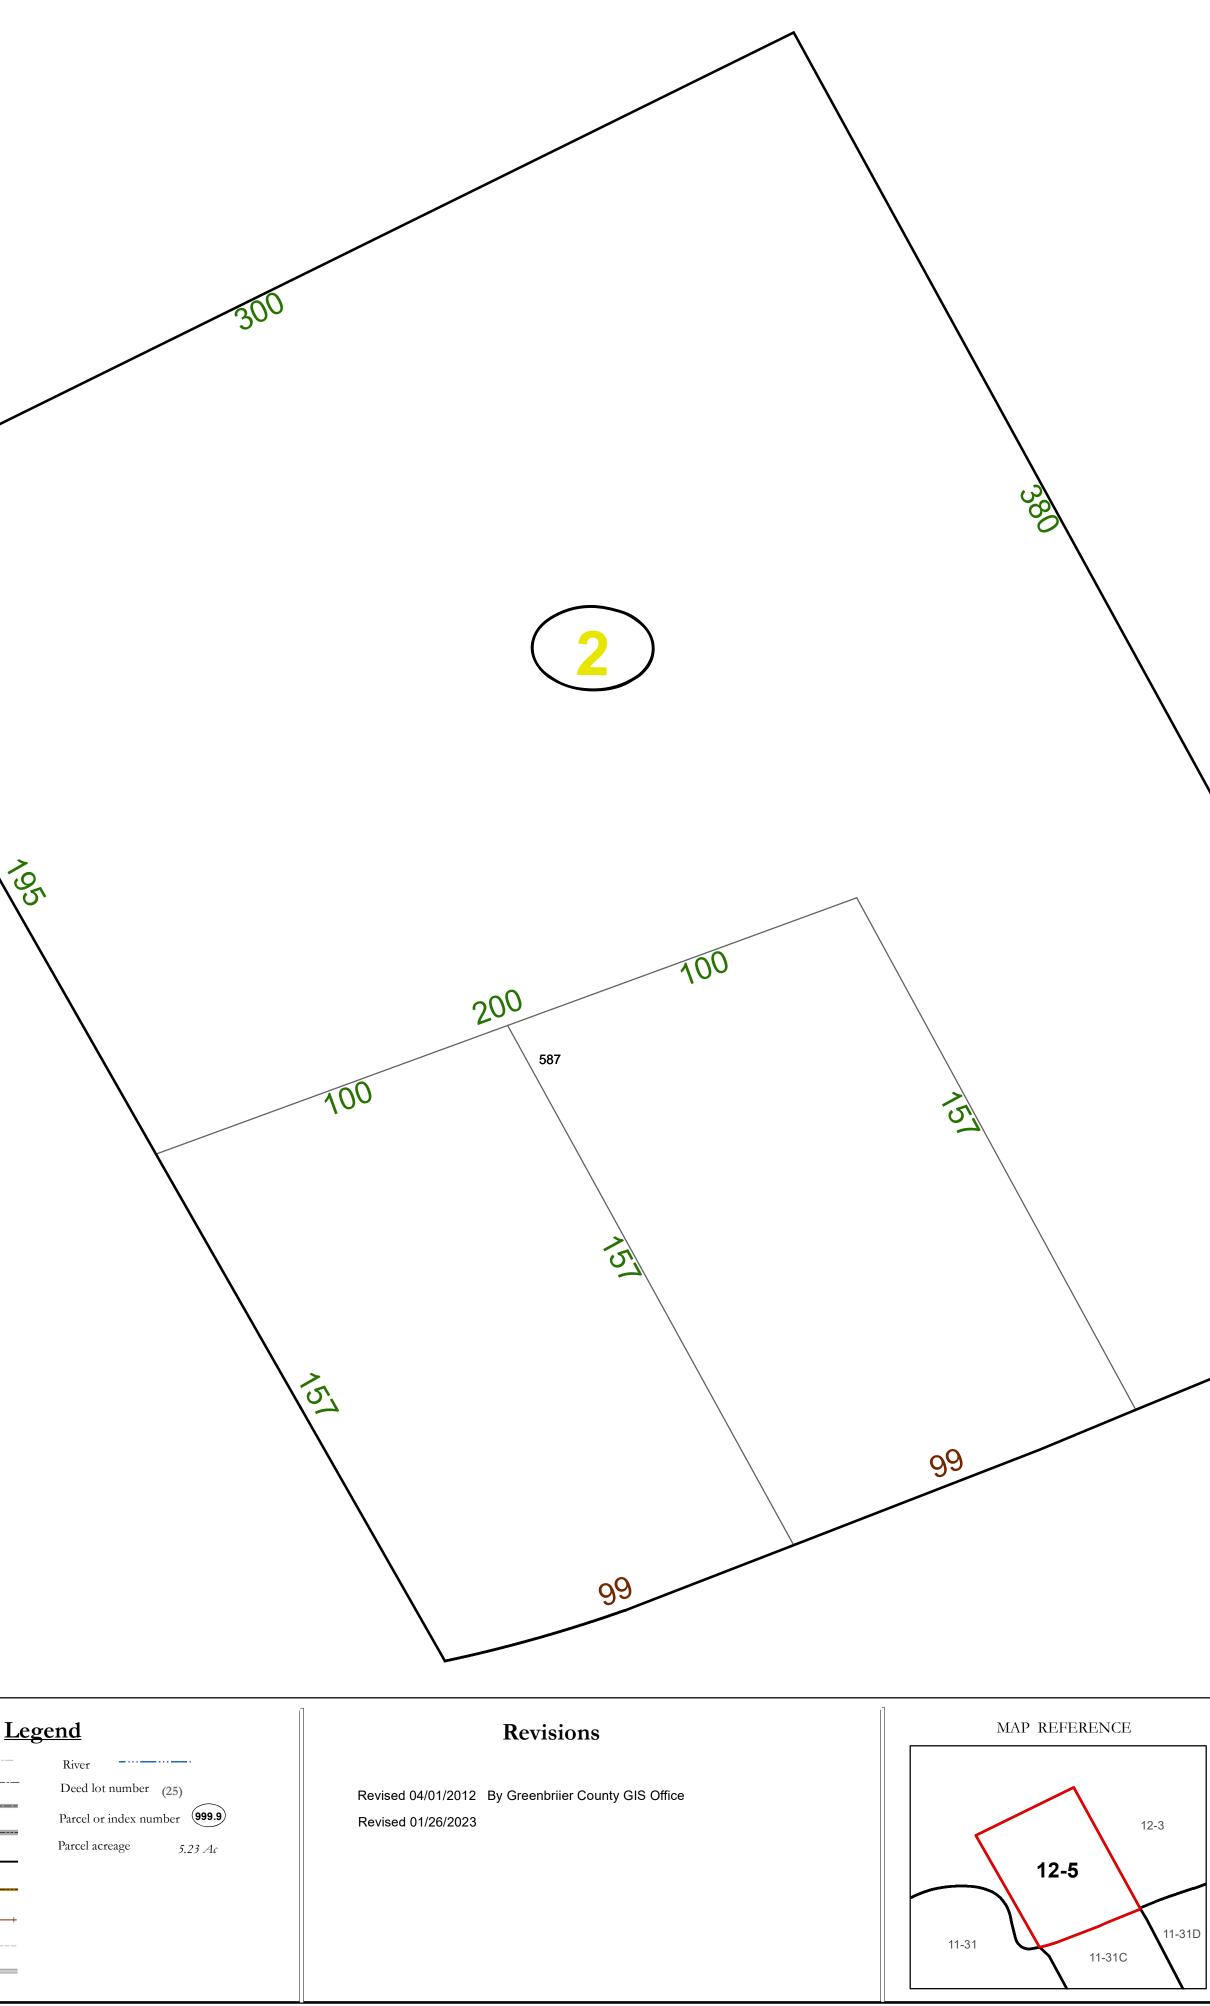

Office of Assessor

98

For Tax Purposes Only

Quinwood

мар: **12-5** 

Date: 1/31/2024

**SCALE:** 1 inch = 30 feet