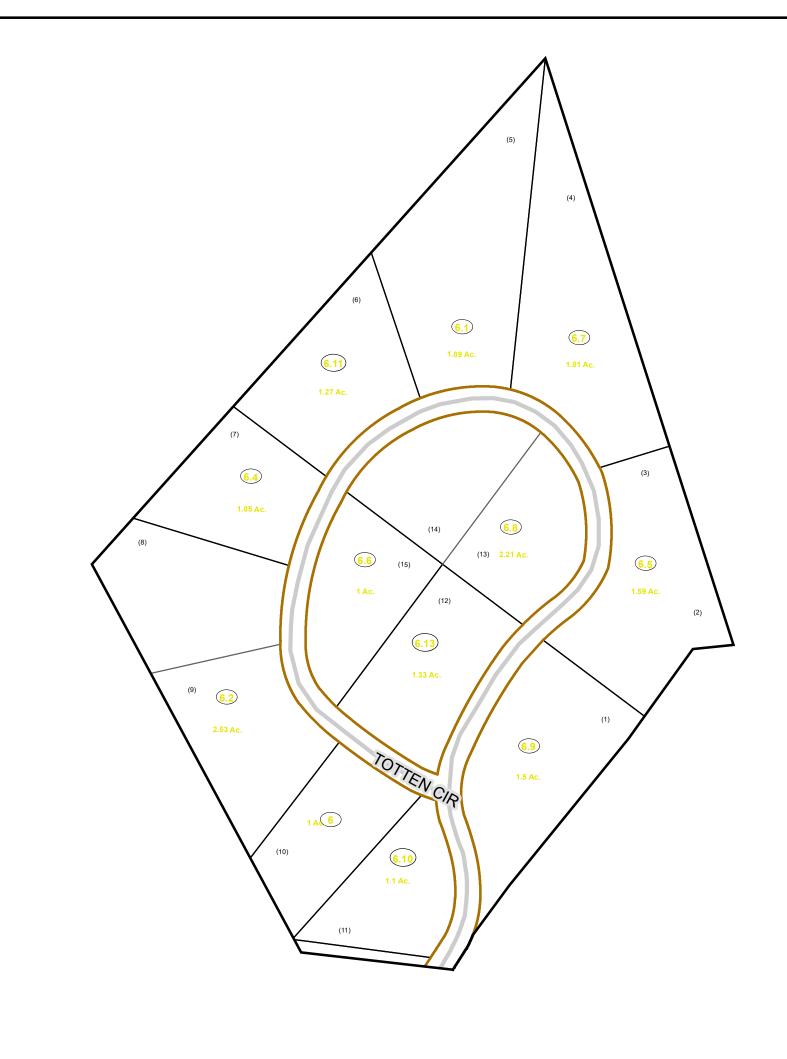

# Corporation line District line County line State line Property Line Right of Way Railroad Lot line Corporation line River Deed lot number (25) Parcel or index number Parcel acreage 5.23 Ac Property Line Lot line

Road Centerline