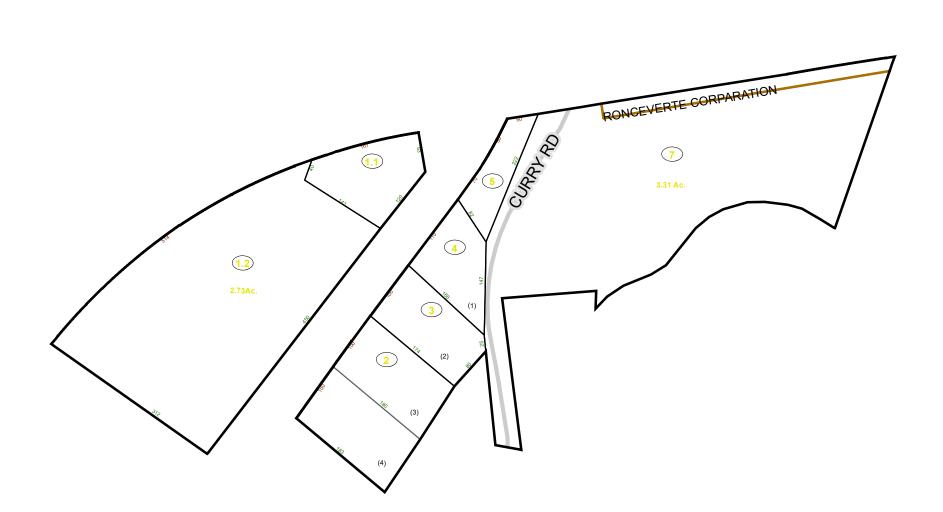

# Corporation line District line County line State line Property Line Right of Way Railroad Lot line Corporation line River Deed lot number (25) Parcel or index number Parcel acreage 5.23 Ac Property Line Lot line

Road Centerline