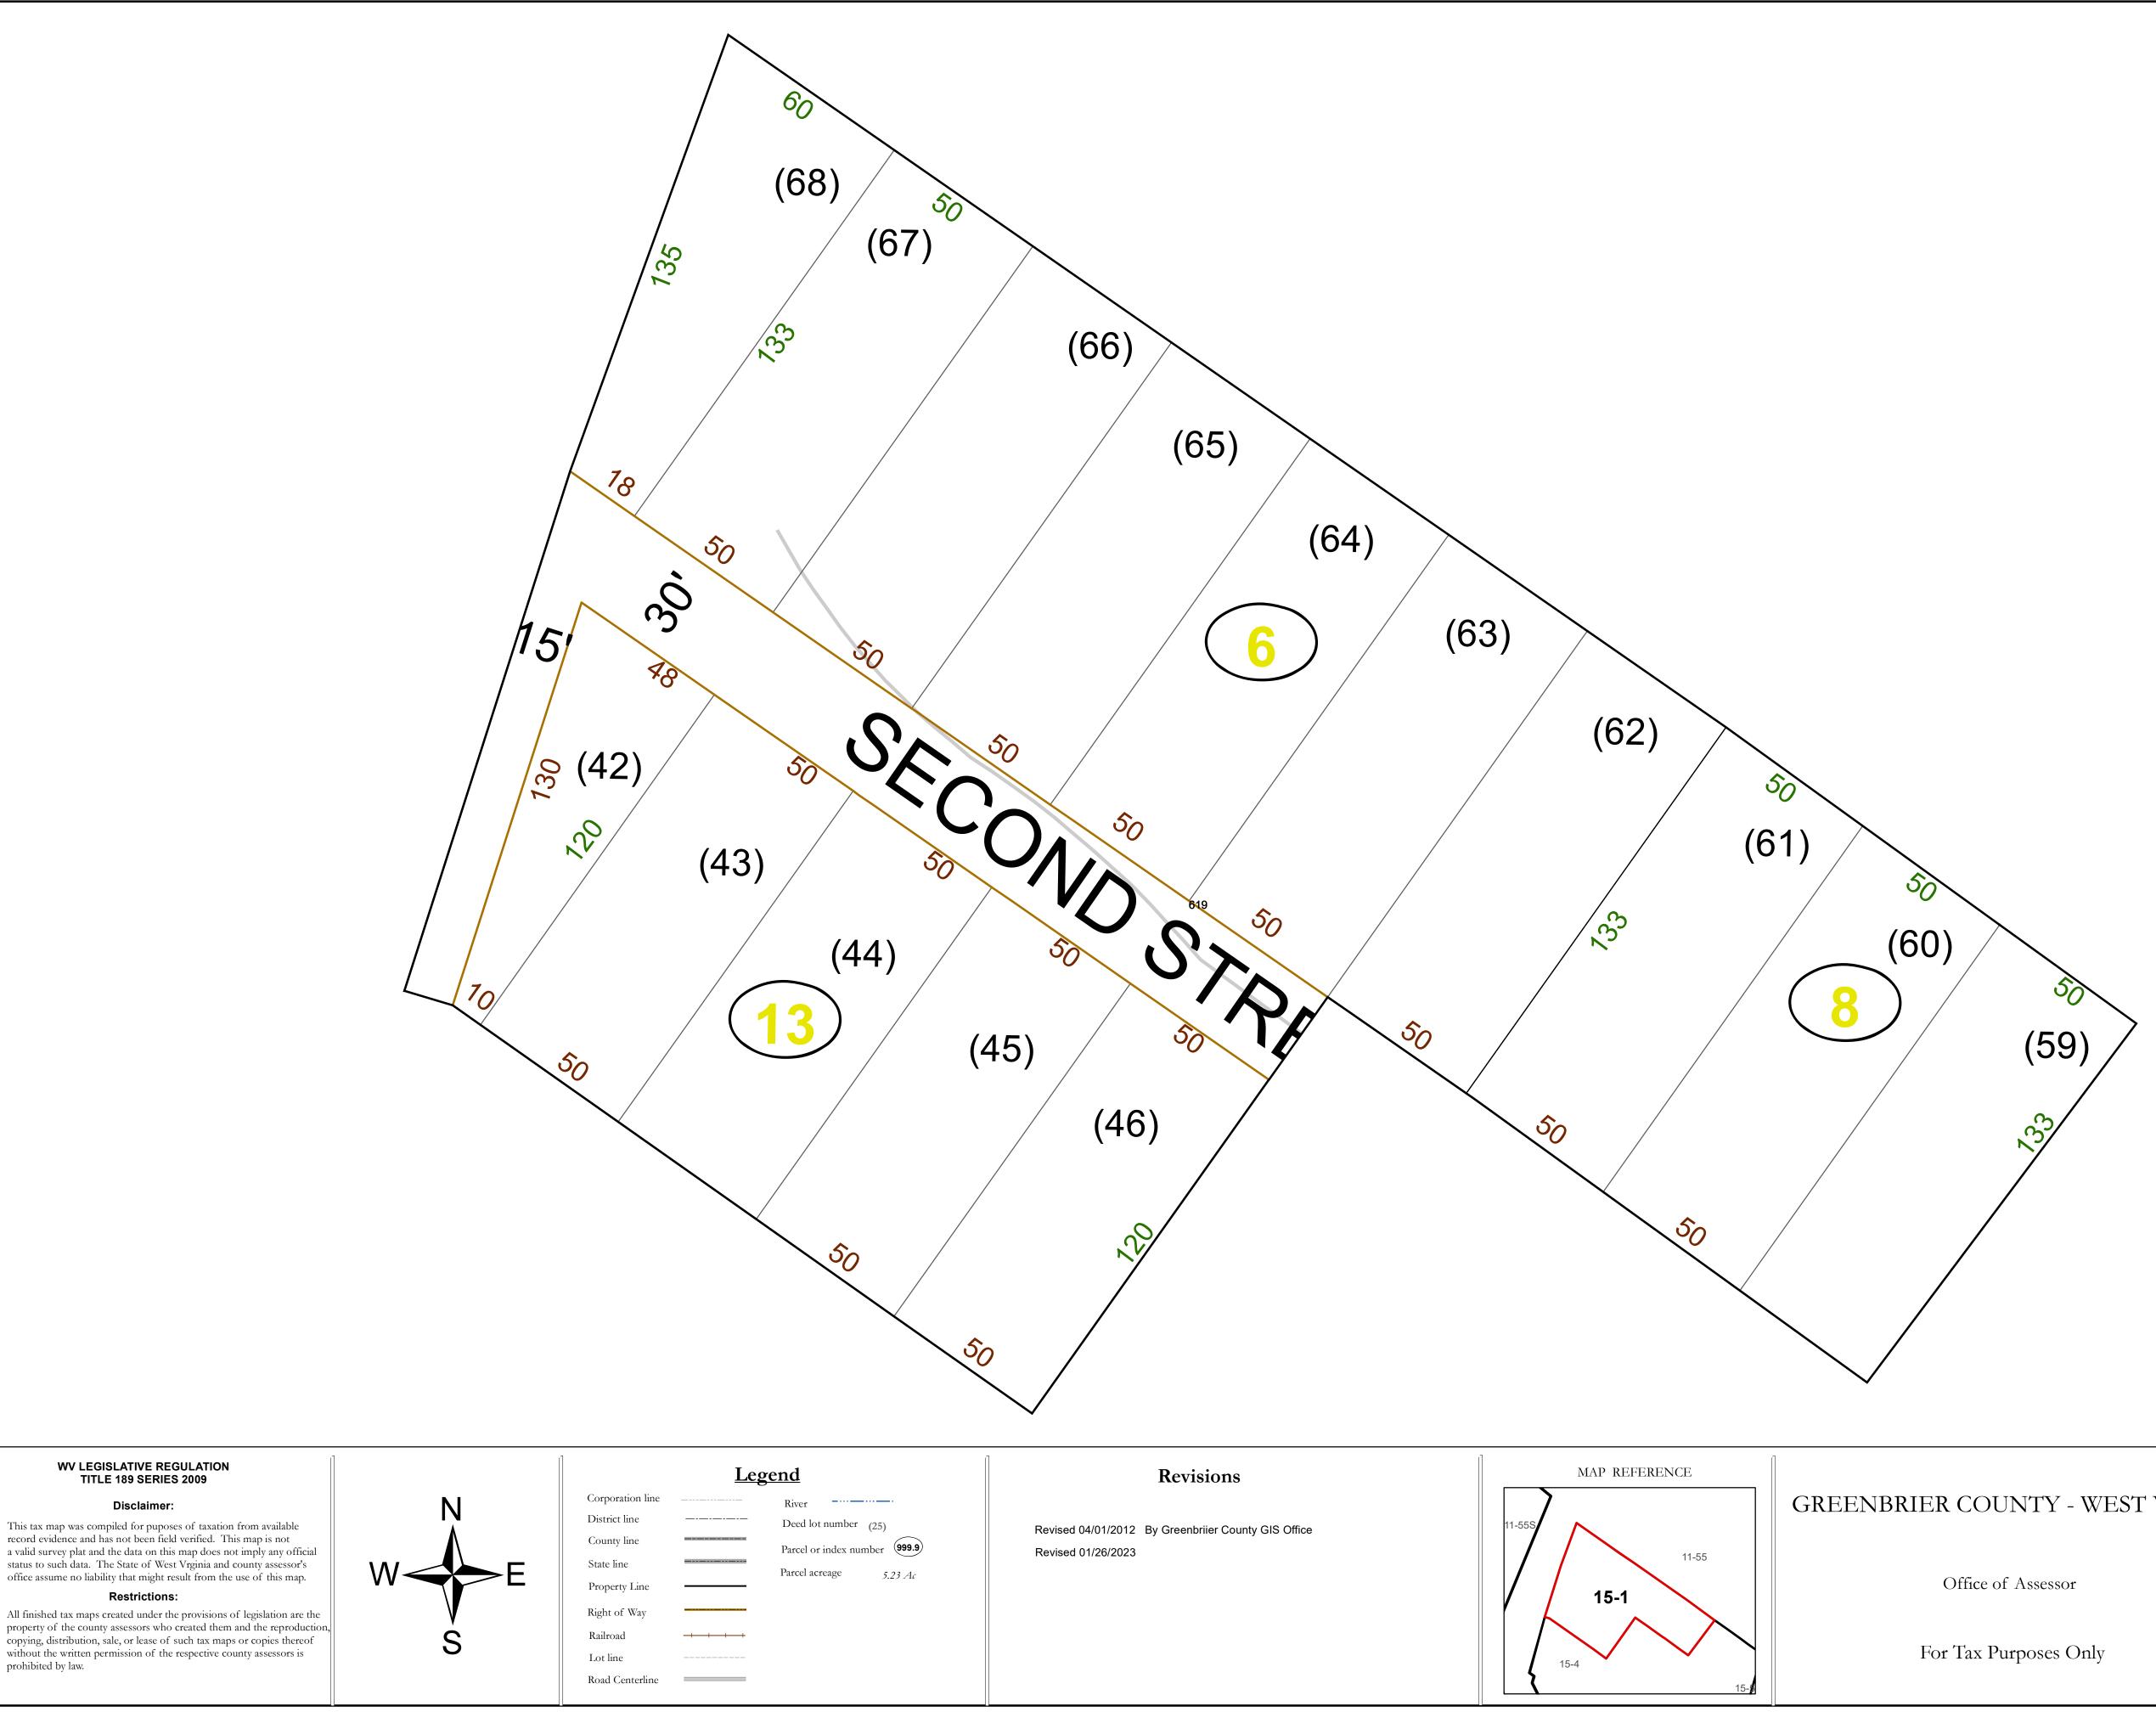

## GREENBRIER COUNTY - WEST VIRGINIA

Rupert

Map: 15-1

Date: 1/31/2024

**SCALE:** 1 inch = 20 feet