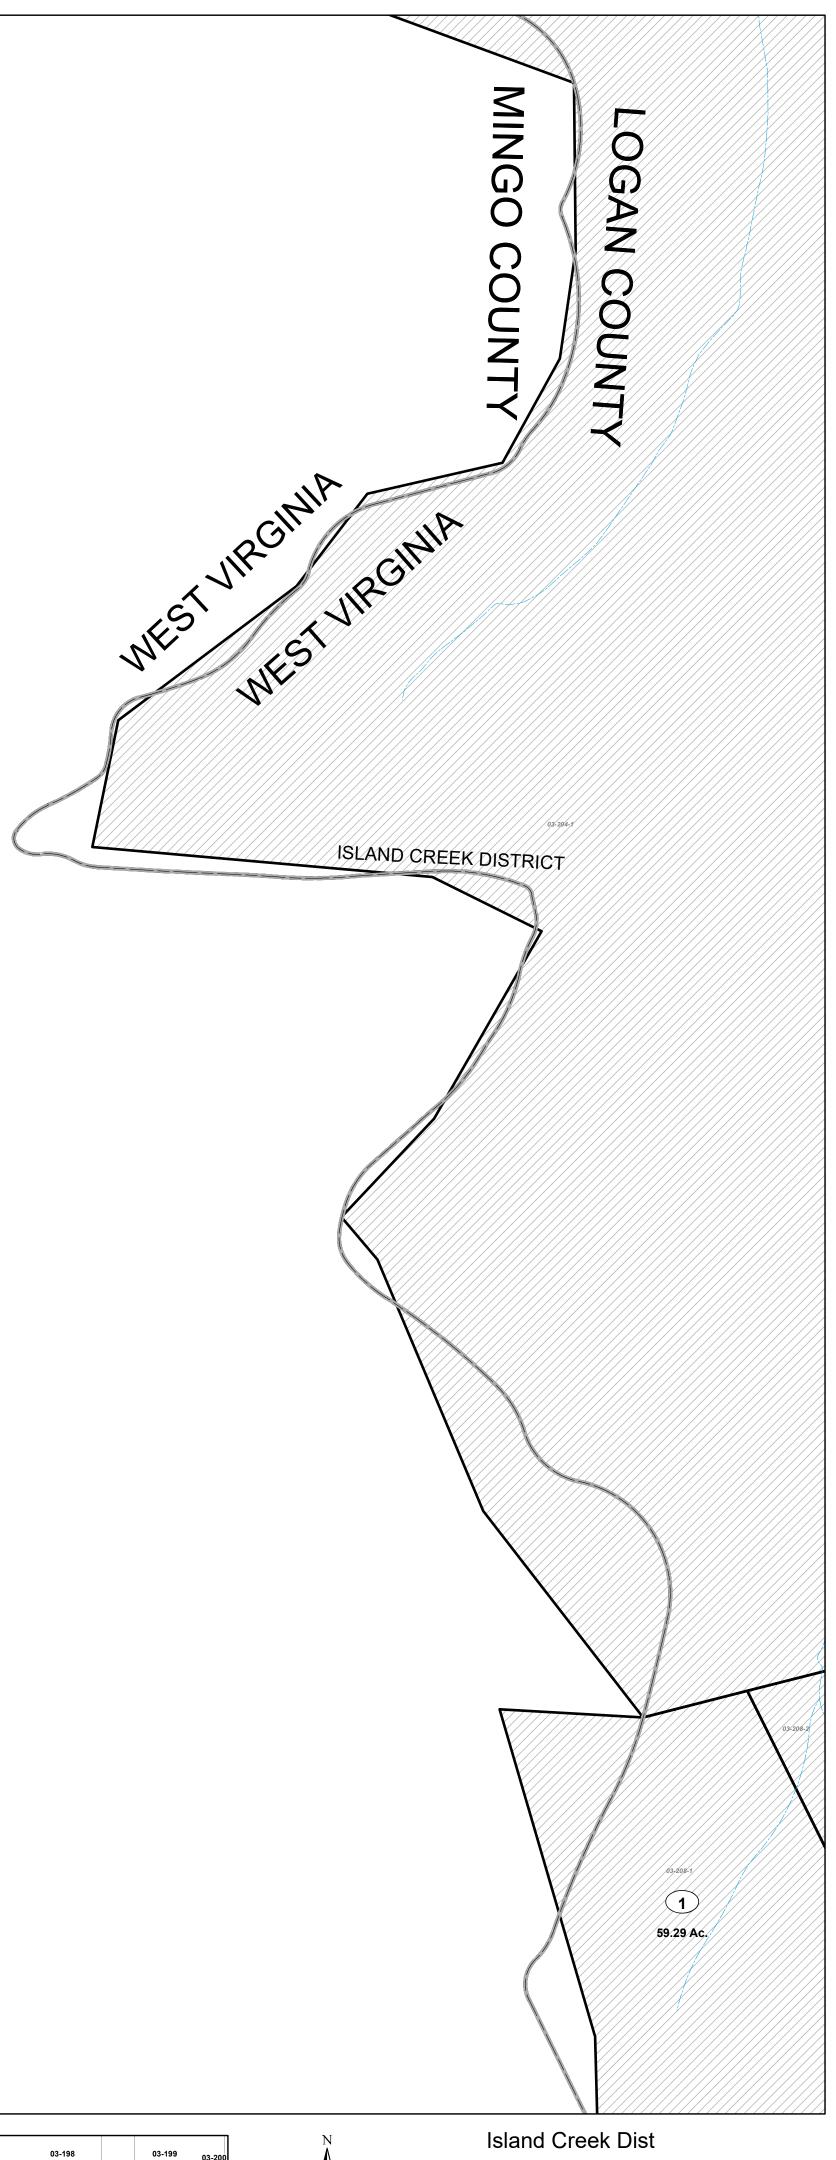

Latitude Of Origin: 37.0000 Units: Foot US

STATE OF WEST VIRGINIA **COUNTY OF LOGAN** 

03-203 03-203 Office of Assessor

Map: 203 Date, Aerial Photography: 2018 Date, Map: 12/7/2023 Scale: 1 " = 400 ' Date Last Revised: 5/4/2021