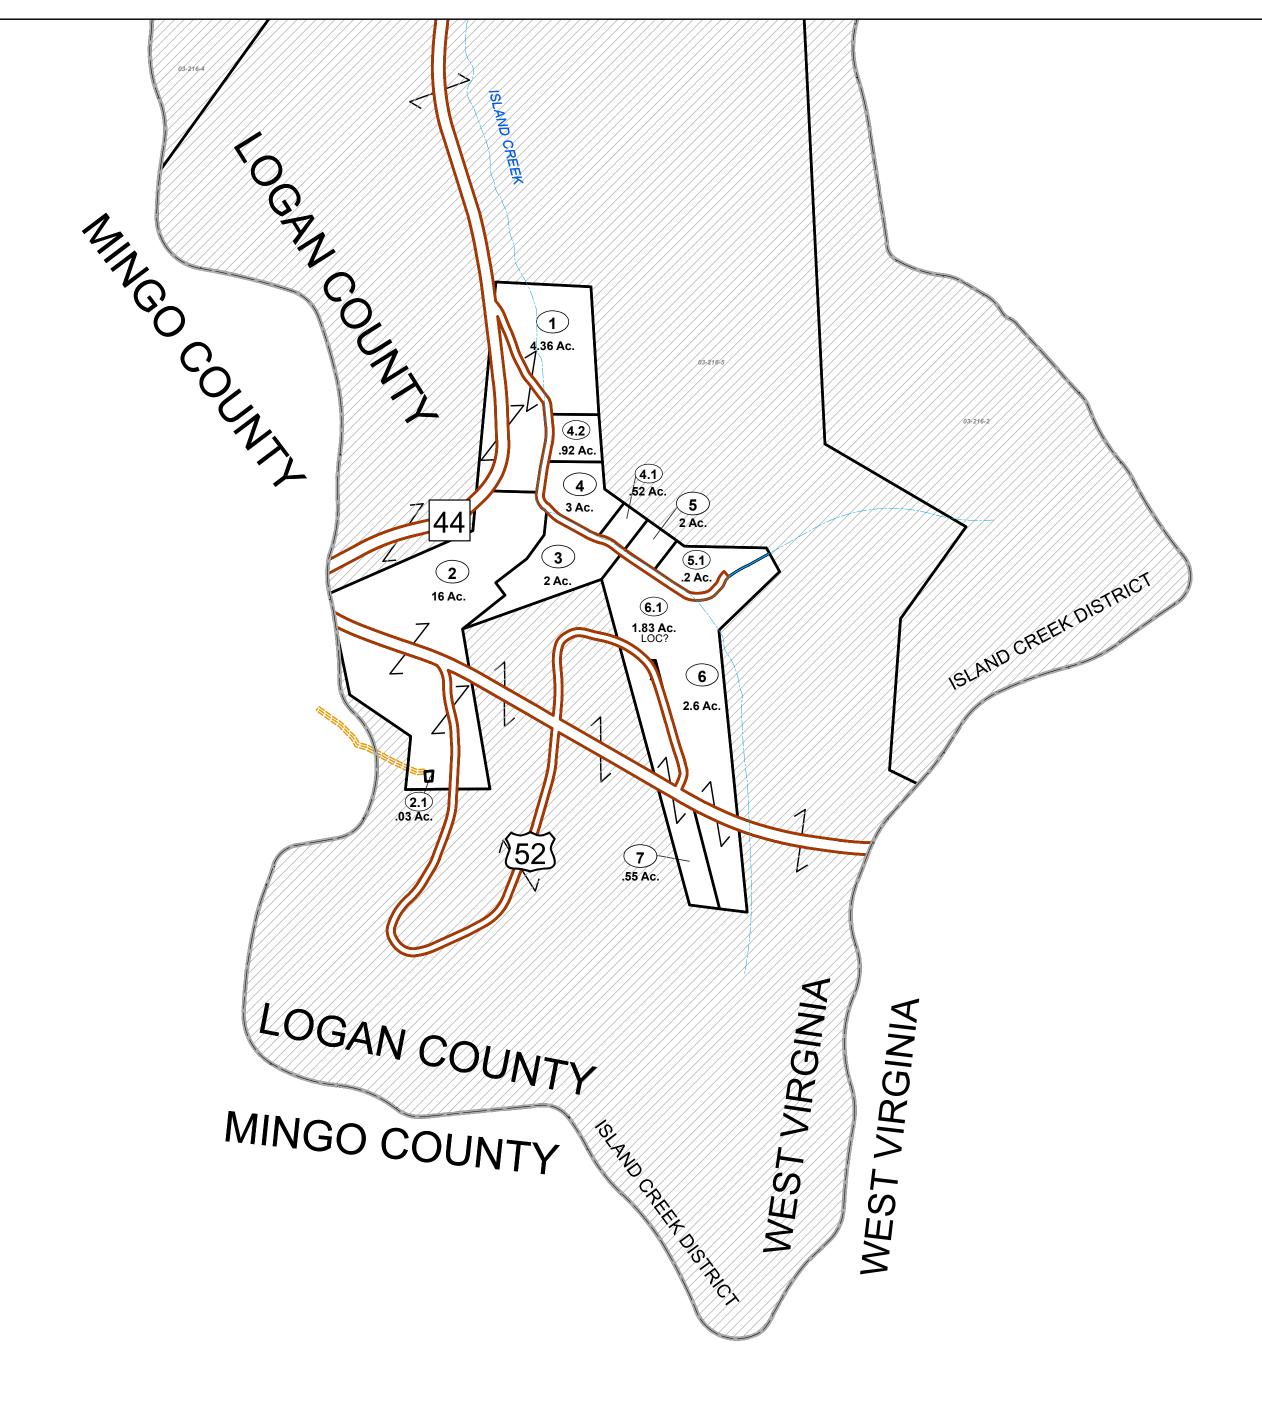

FOR TAX PURPOSES ONLY

Prepared By:

Glen D. "Houn' Dog" Adkins

Logan County, WV Tax Assessor

All finished tax maps created by provision of West Virginia law and are the property of the county assessors who created them. The reproduction, copying, distribution, sale or lease of such maps or

copies thereof without the written permission of the respective county assessor is prohibited by law

 Legend

 Property Line
 Original Lot Line

 Road Right of Way
 Lot Number
 (15)

 Corporation Line
 Parcel Number
 99

 District Line
 Water

 County Line
 Railroad

Easement

Latitude Of Origin: 37.0000 Units: Foot US Office of Assessor

Date Last Revised: 5/4/2021