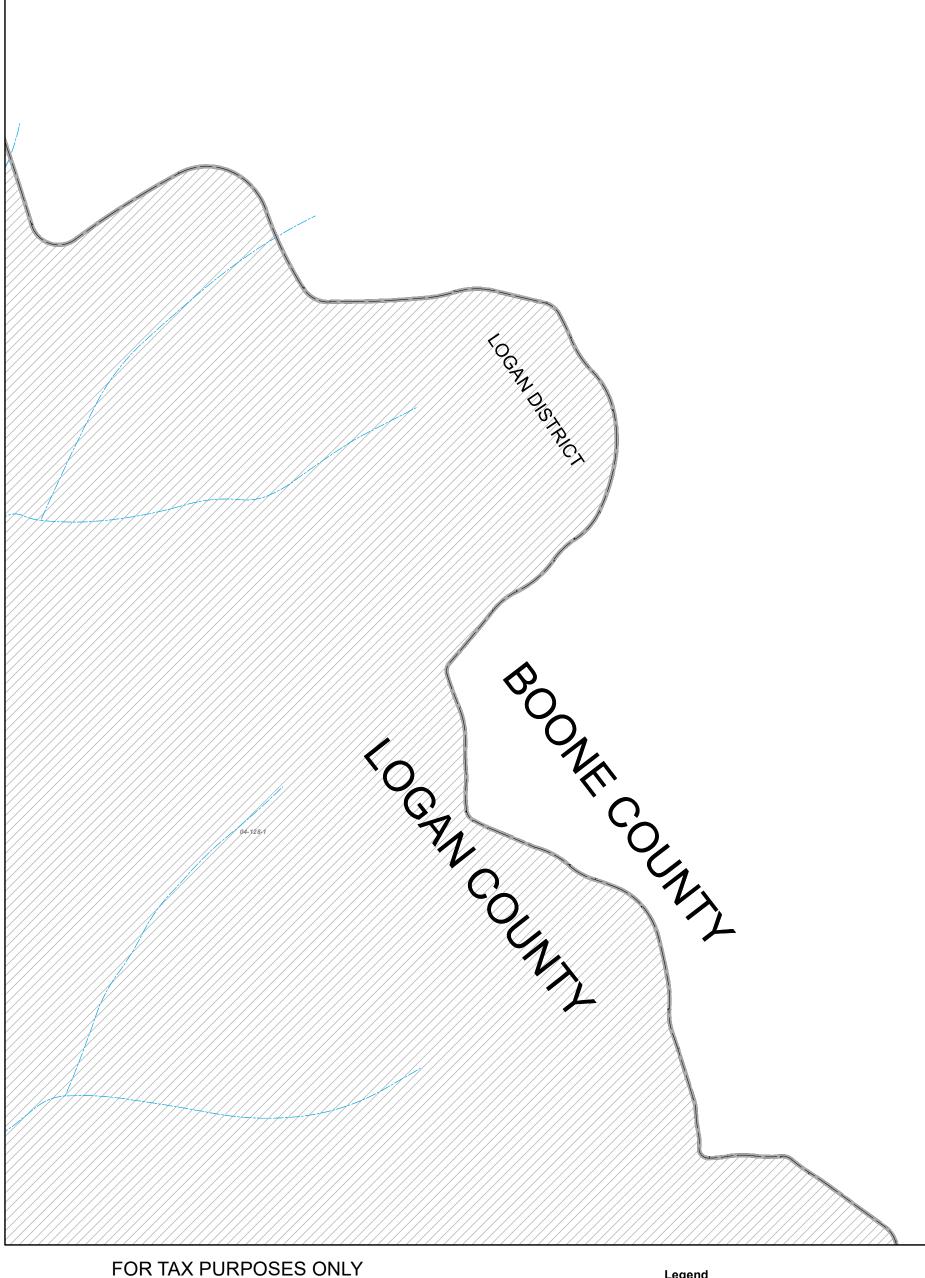

FOR TAX PURPOSES ONLY

Prepared By:

Glen D. "Houn' Dog" Adkins

Logan County, WV Tax Assessor

All finished tax maps created by provision of West Virginia law and are the property of the county assessors who created them. The reproduction, copying, distribution, sale or lease of such maps or copies thereof without the written permission of the respective county assessor is prohibited by law

Property Line
Road Right of Way
Corporation Line
District Line
County Line
Easement

Corporation

Coordinate System: NAD 1983 StatePlane West Virginia South FIPS 4702 Feet Projection: Lambert Conformal Conic Datum: North American 1983 False Easting: 1,968,500.0000 False Northing: 0.0000 Central Meridian: -81.0000 Standard Parallel 1: 37.4833 Standard Parallel 2: 38.8833 Latitude Of Origin: 37.0000 Units: Foot US

## STATE OF WEST VIRGINIA COUNTY OF LOGAN

Office of Assessor

Logan Rural Dist
Map: 112

Date, Aerial Photography: 2018
Date, Map: 12/11/2023

Scale: 1 " = 400 '

Date Last Revised: 4/14/2022