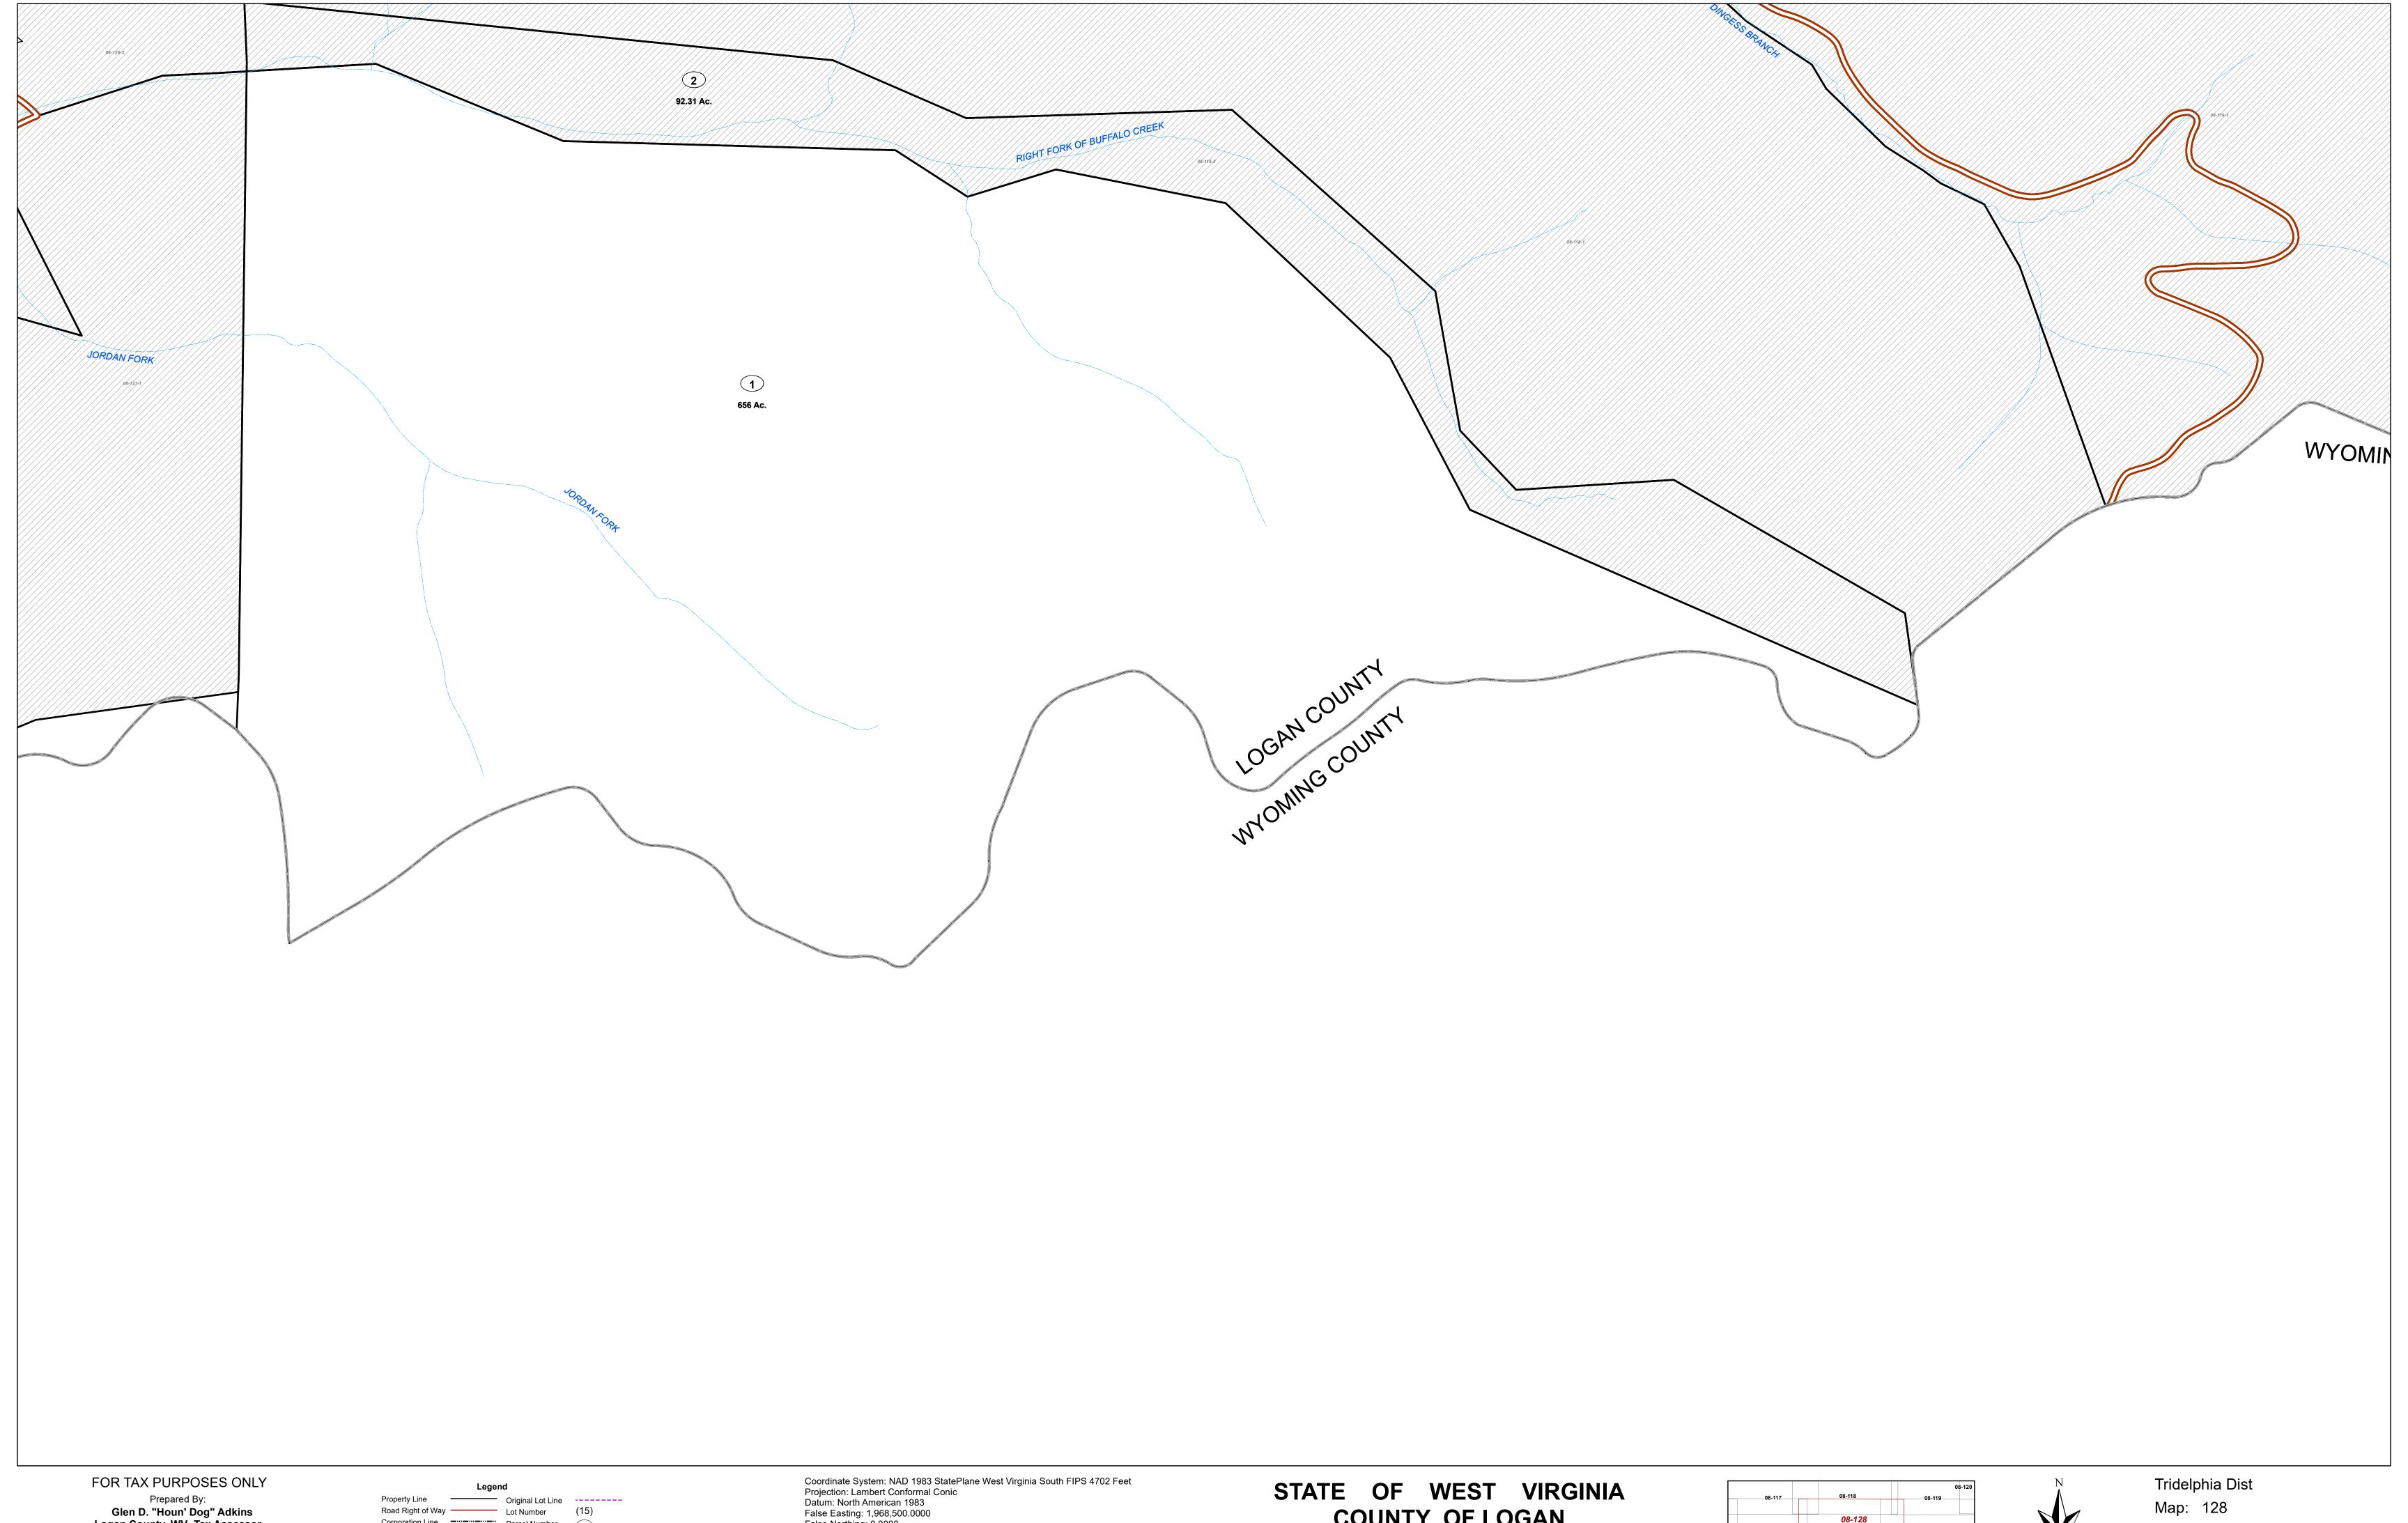

Prepared By:

Glen D. "Houn' Dog" Adkins

Logan County, WV Tax Assessor All finished tax maps created by provision of West Virginia law and are the property of the county assessors who created them. The reproduction, copying, distribution, sale or lease of such maps or copies thereof without the written permission of the respective county assessor is prohibited by law

County Line ----- Railroad Easement \_ \_ \_ \_ .

False Easting: 1,968,500.0000
False Northing: 0.0000
Central Meridian: -81.0000
Standard Parallel 1: 37.4833 Standard Parallel 2: 38.8833 Latitude Of Origin: 37.0000 Units: Foot US

## **COUNTY OF LOGAN**

Office of Assessor





Date, Aerial Photography: 2018 Date, Map: 12/11/2023 Scale: 1 " = 400 ' Date Last Revised: 6/27/2023