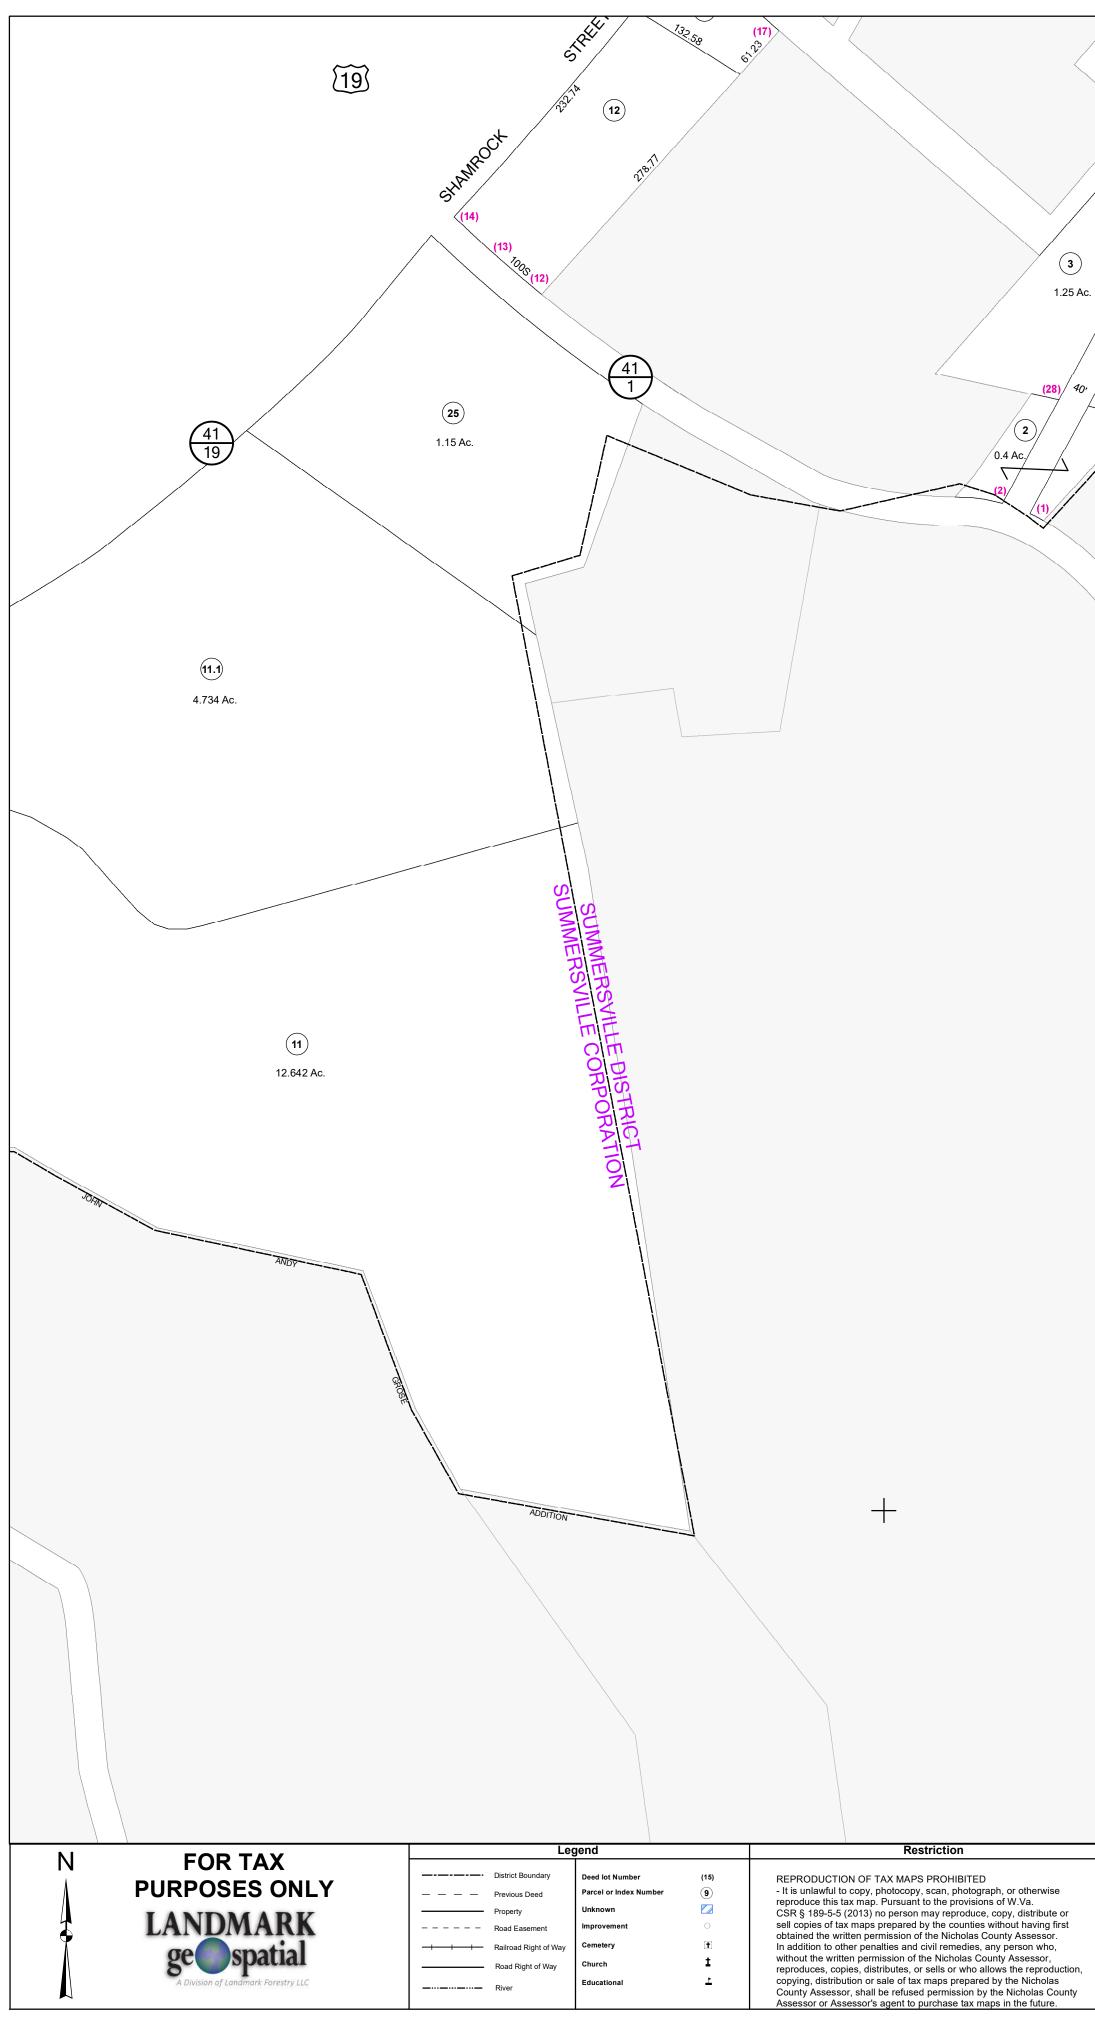

|                                                                                                                                                                                                                                                          | 13)<br>2.28 Ac.                            | (14)<br>2 Ac.                              |                                                    | (15)<br>2 Ac.                                | (17)<br>2 Ac.  |                 |
|----------------------------------------------------------------------------------------------------------------------------------------------------------------------------------------------------------------------------------------------------------|--------------------------------------------|-----------------------