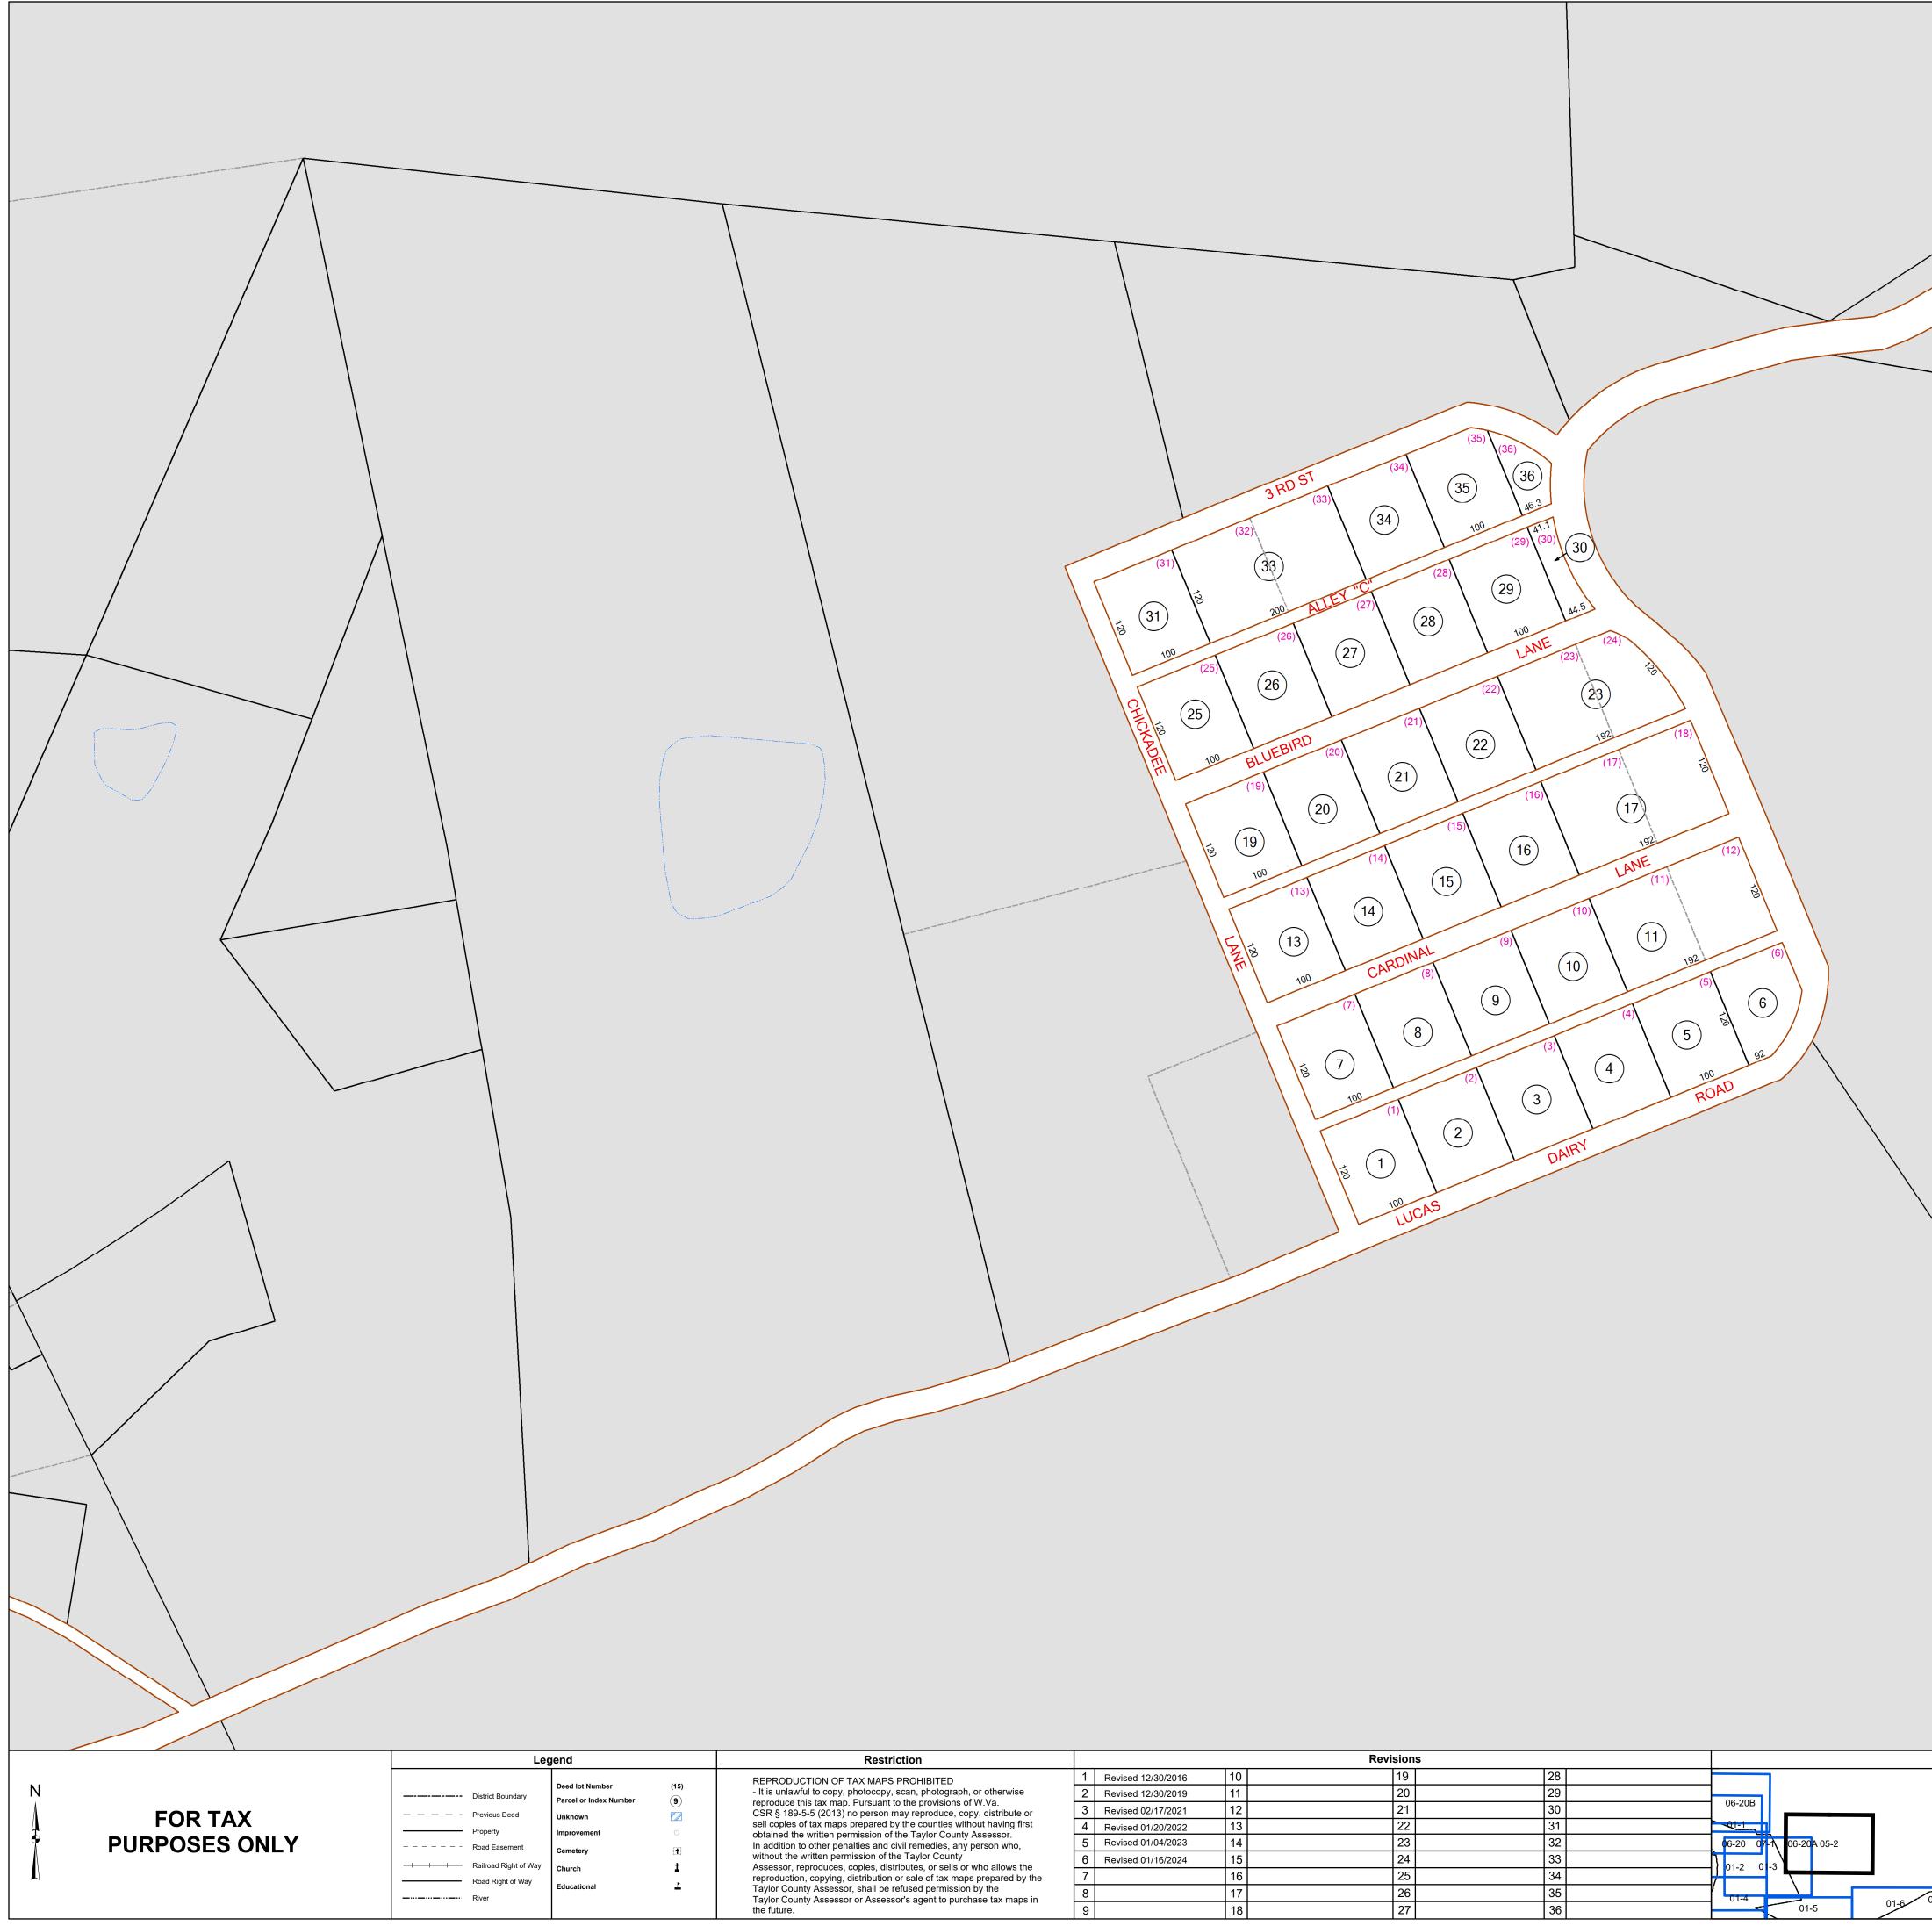

| Restriction                                                                                                                                                                                                                                                                                                                                                                                                                                                                                                                                                                                                            |   | Revisions          |    |  |    |   |    |  |                                                   |                           |
|------------------------------------------------------------------------------------------------------------------------------------------------------------------------------------------------------------------------------------------------------------------------------------------------------------------------------------------------------------------------------------------------------------------------------------------------------------------------------------------------------------------------------------------------------------------------------------------------------------------------|---|--------------------|----|--|----|---|----|--|---------------------------------------------------|---------------------------|
| ON OF TAX MAPS PROHIBITED<br>o copy, photocopy, scan, photograph, or otherwise<br>ax map. Pursuant to the provisions of W.Va.<br>(2013) no person may reproduce, copy, distribute or<br>x maps prepared by the counties without having first<br>tten permission of the Taylor County Assessor.<br>ner penalties and civil remedies, any person who,<br>en permission of the Taylor County<br>duces, copies, distributes, or sells or who allows the<br>pying, distribution or sale of tax maps prepared by the<br>assessor, shall be refused permission by the<br>assessor or Assessor's agent to purchase tax maps in | 1 | Revised 12/30/2016 | 10 |  | 19 | : | 28 |  | 06-20B<br>91-1<br>06-20 07-1<br>01-2 01-3<br>01-4 |                           |
|                                                                                                                                                                                                                                                                                                                                                                                                                                                                                                                                                                                                                        | 2 | Revised 12/30/2019 | 11 |  | 20 | : | 29 |  |                                                   |                           |
|                                                                                                                                                                                                                                                                                                                                                                                                                                                                                                                                                                                                                        | 3 | Revised 02/17/2021 | 12 |  | 21 | : | 30 |  |                                                   |                           |
|                                                                                                                                                                                                                                                                                                                                                                                                                                                                                                                                                                                                                        | 4 | Revised 01/20/2022 | 13 |  | 22 | ; | 31 |  |                                                   |                           |
|                                                                                                                                                                                                                                                                                                                                                                                                                                                                                                                                                                                                                        | 5 | Revised 01/04/2023 | 14 |  | 23 |   | 32 |  |                                                   | 06-20 <mark>A</mark> 05-2 |
|                                                                                                                                                                                                                                                                                                                                                                                                                                                                                                                                                                                                                        | 6 | Revised 01/16/2024 | 15 |  | 24 |   | 33 |  |                                                   | N                         |
|                                                                                                                                                                                                                                                                                                                                                                                                                                                                                                                                                                                                                        | 7 |                    | 16 |  | 25 | : | 34 |  |                                                   |                           |
|                                                                                                                                                                                                                                                                                                                                                                                                                                                                                                                                                                                                                        | 8 |                    | 17 |  | 26 |   | 35 |  |                                                   |                           |
|                                                                                                                                                                                                                                                                                                                                                                                                                                                                                                                                                                                                                        | 9 |                    | 18 |  | 27 |   | 36 |  |                                                   | 01-5                      |

## FETTERMAN

Map No: 20A District: 06 Date of Publication: 1/16/2024 Scale: 1" = 200'