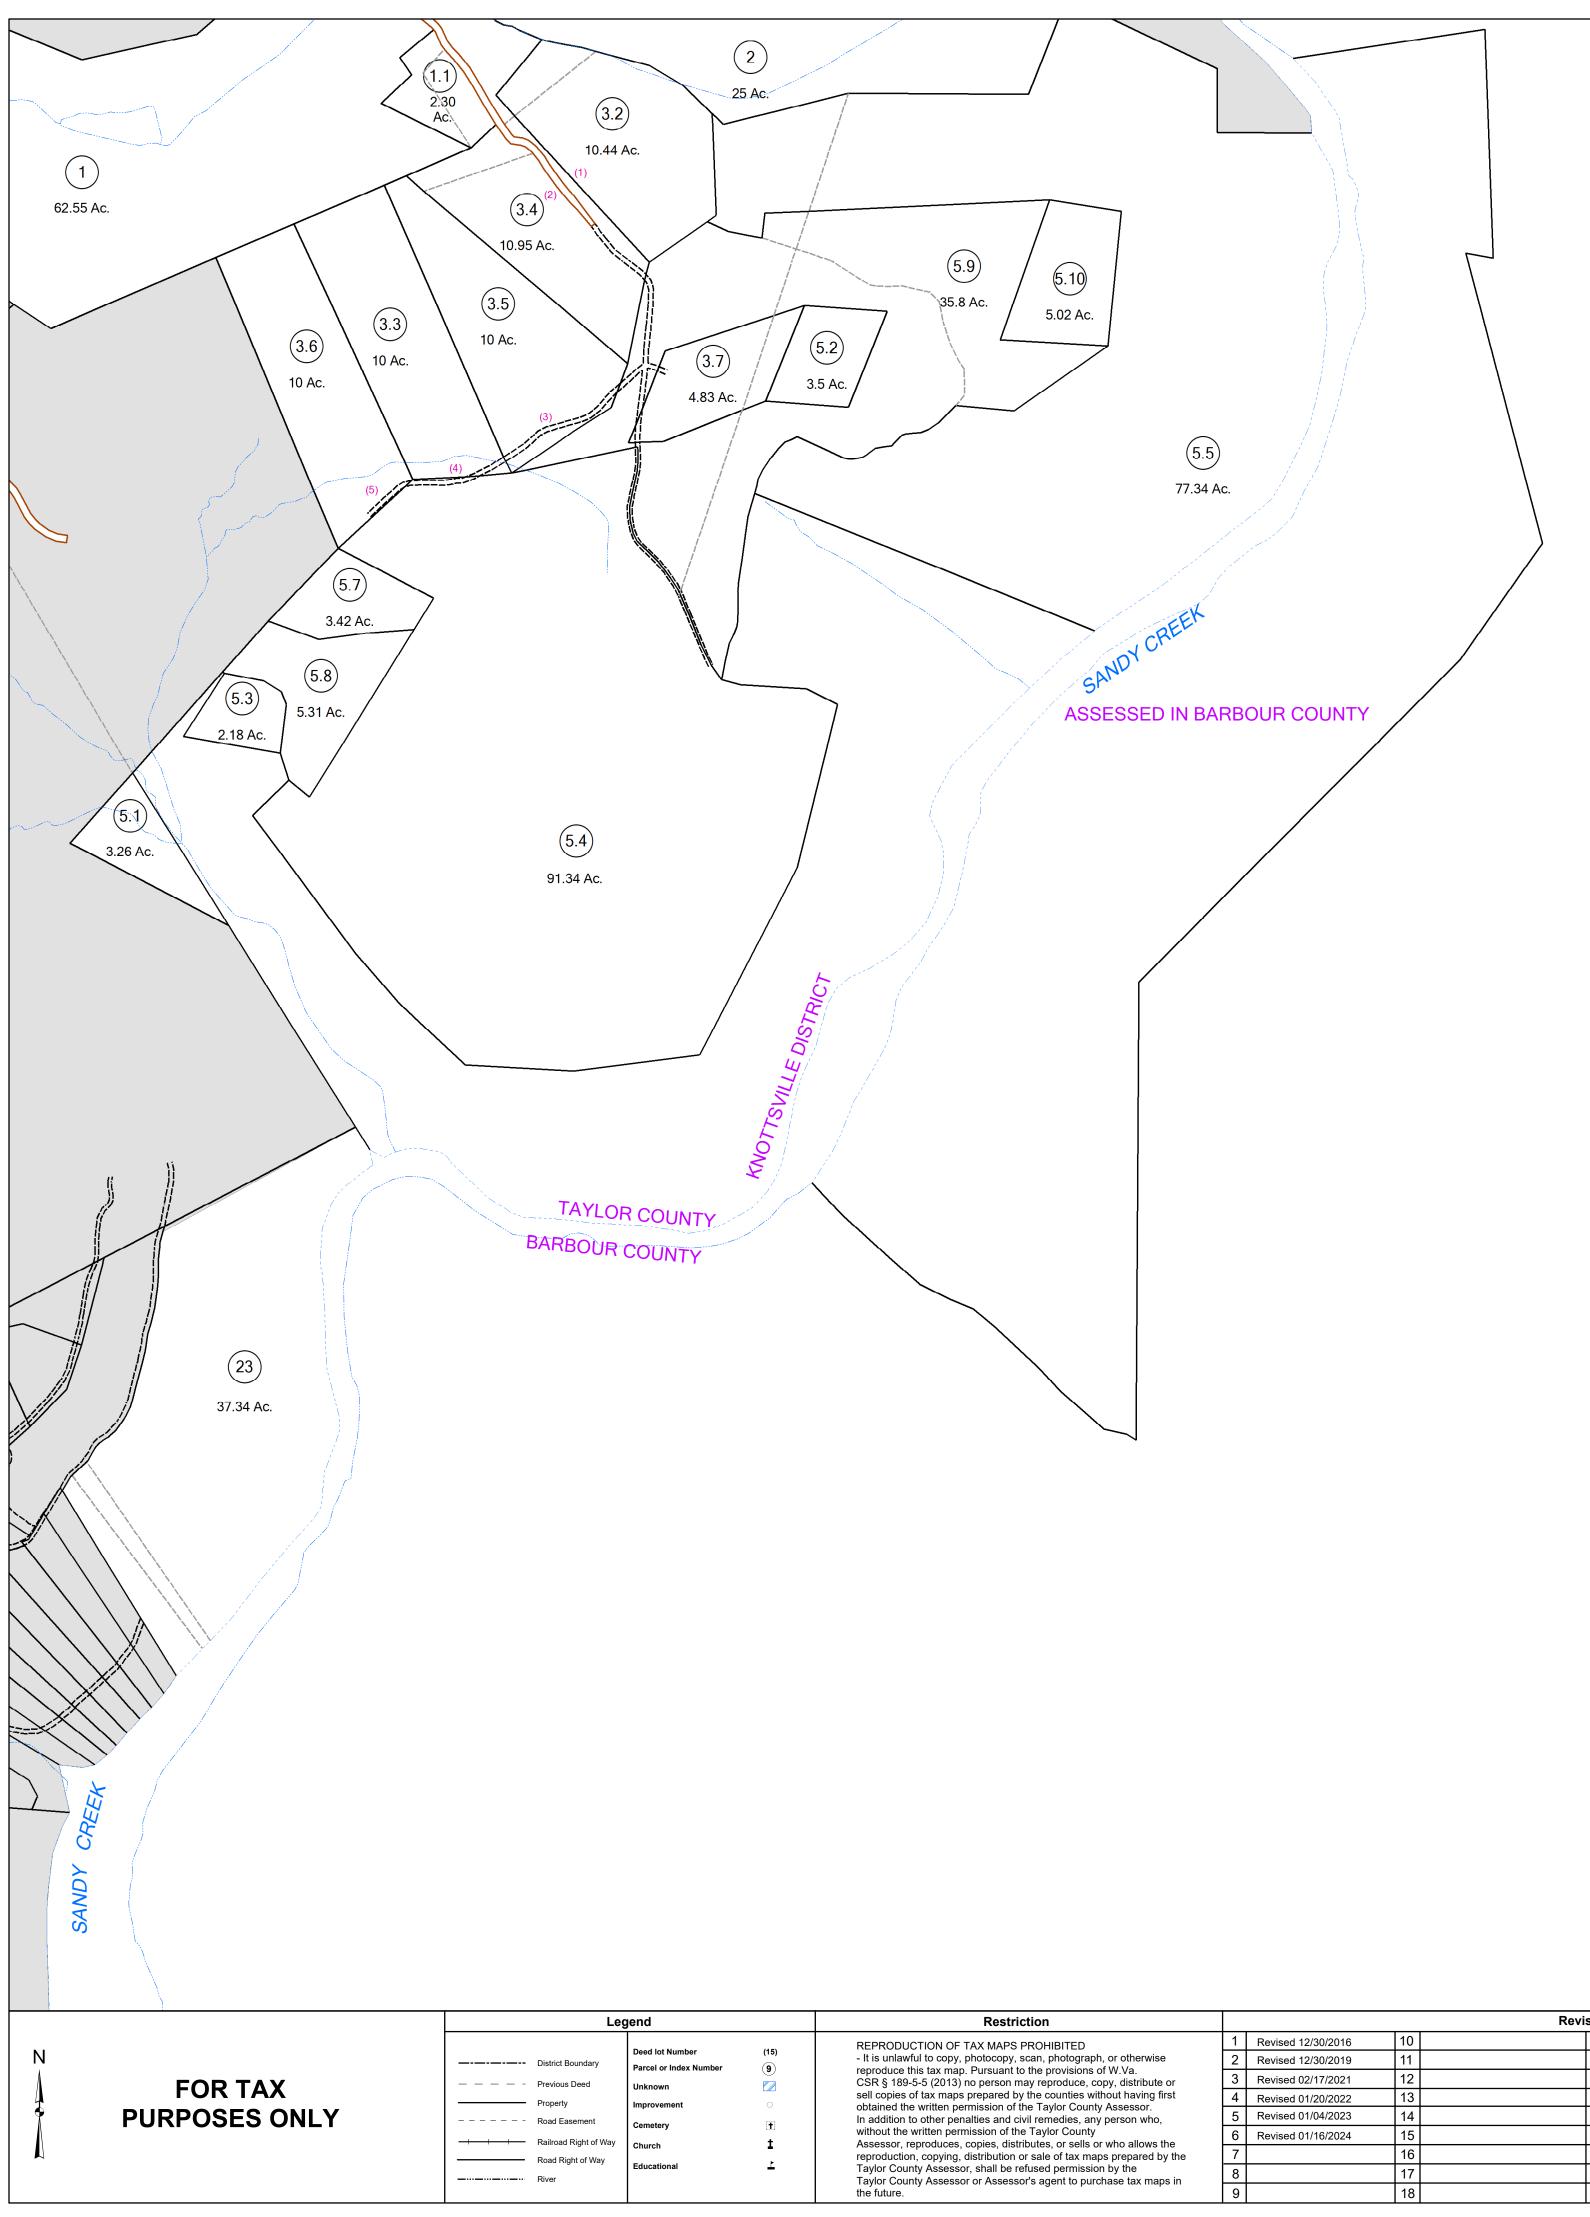

## KNOTTSVILLE

Map No: 13 District: 07 Date of Publication: 1/16/2024 Scale: 1" = 200'