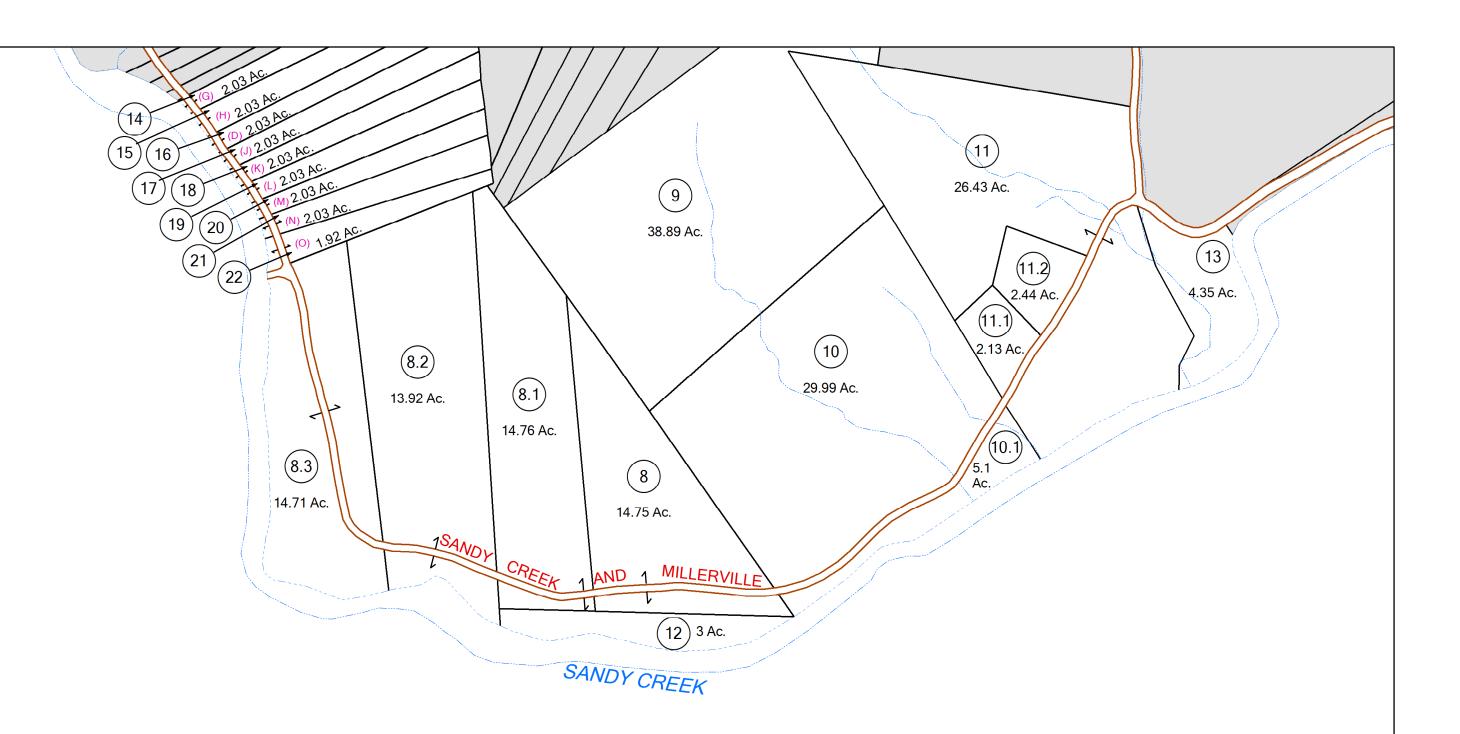

## KNOTTSVILLE

Map No: 13 District: 07 Date of Publication: 1/16/2024 Scale: 1" = 200'