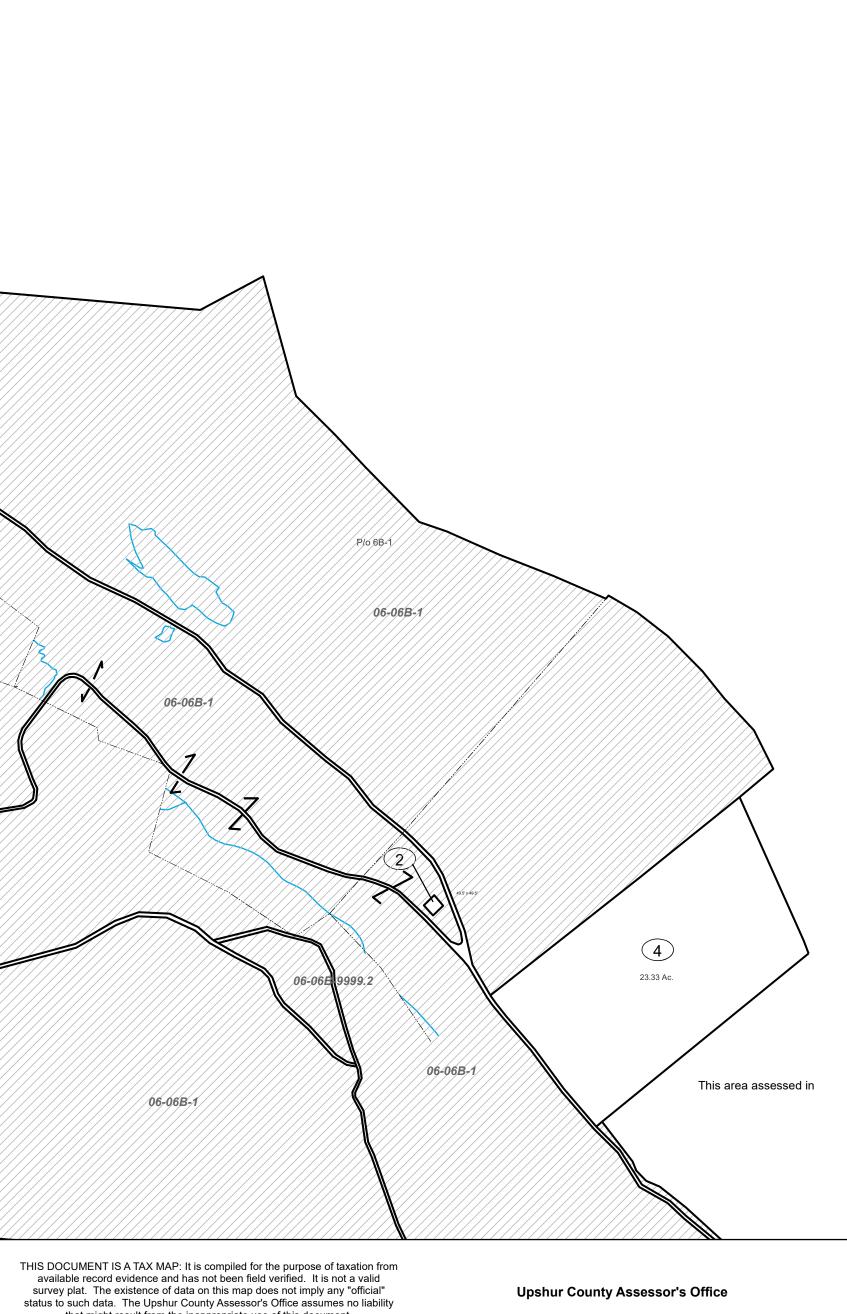

THIS DOCUMENT IS A TAX MAP: It is compiled for the purpose of taxation from available record evidence and has not been field verified. It is not a valid survey plat. The existence of data on this map does not imply any "official" status to such data. The Upshur County Assessor's Office assumes no liability that might result from the inappropriate use of this document.

RESTRICTIONS: All tax maps created under the provisions of the reappraisal legislation are the property Assessor of Upshur County, West Virginia and the reproduction, copying, modification, distribution, or sale of any copies thereof without the written permission of the Upshurl County Assessor is prohibited by law.

## STATE OF WEST VIRGINIA COUNTY OF UPSHUR

Office of Assessor

| Legend           |  |               |             |  |  |  |  |
|------------------|--|---------------|-------------|--|--|--|--|
| Property Line    |  | Lot Line      |             |  |  |  |  |
|                  |  | Lot Number    | (15)        |  |  |  |  |
| Corporation Line |  | Parcel Number | 99)         |  |  |  |  |
|                  |  | Water         |             |  |  |  |  |
| County Line      |  | Railroad      | <del></del> |  |  |  |  |

WARREN DISTRICT Map: 06A
Date, Map: 1/16/2024 Scale: 1 " = 400 '