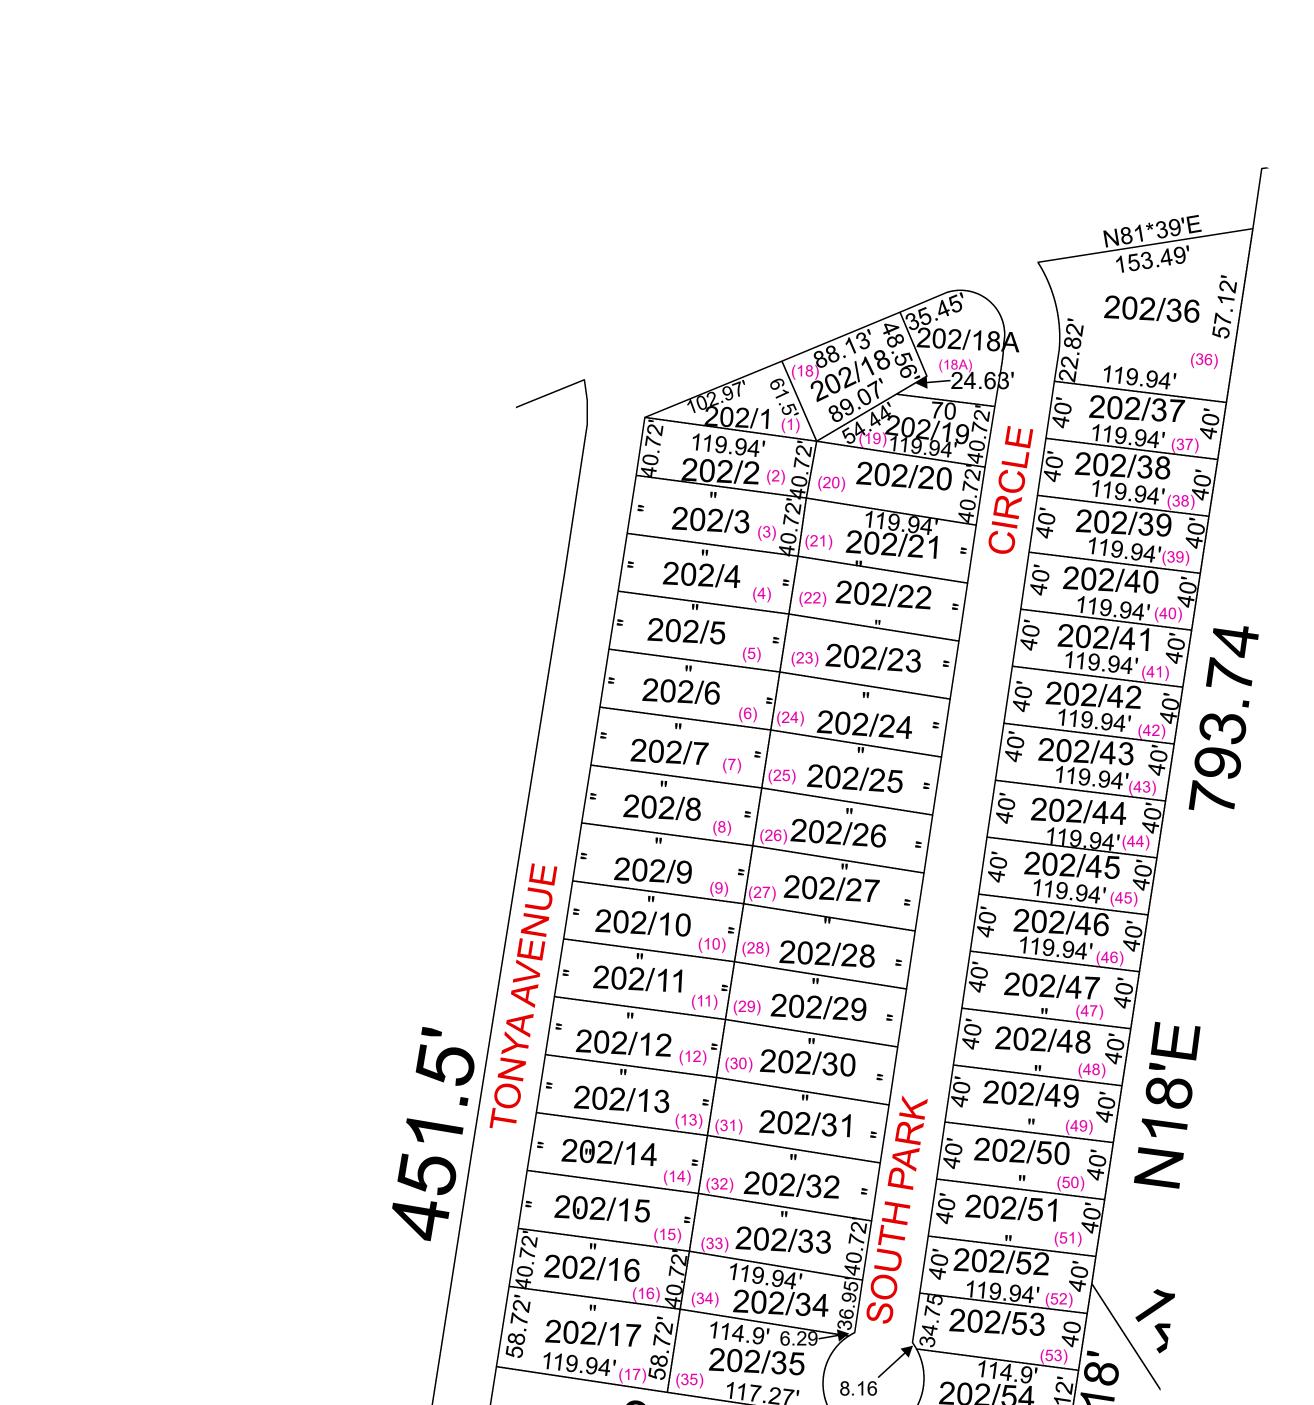

WOOD COUNTY
STATE OF WEST VIRGINIA
Office of Assessor

District SUBDIVISION

LUBECK SOUTH PARK VILLA

SHEET NO: 202

Date, Aerial Photography: 2016

Date: 07/10/2023
Scale: \_\_1" = 100'