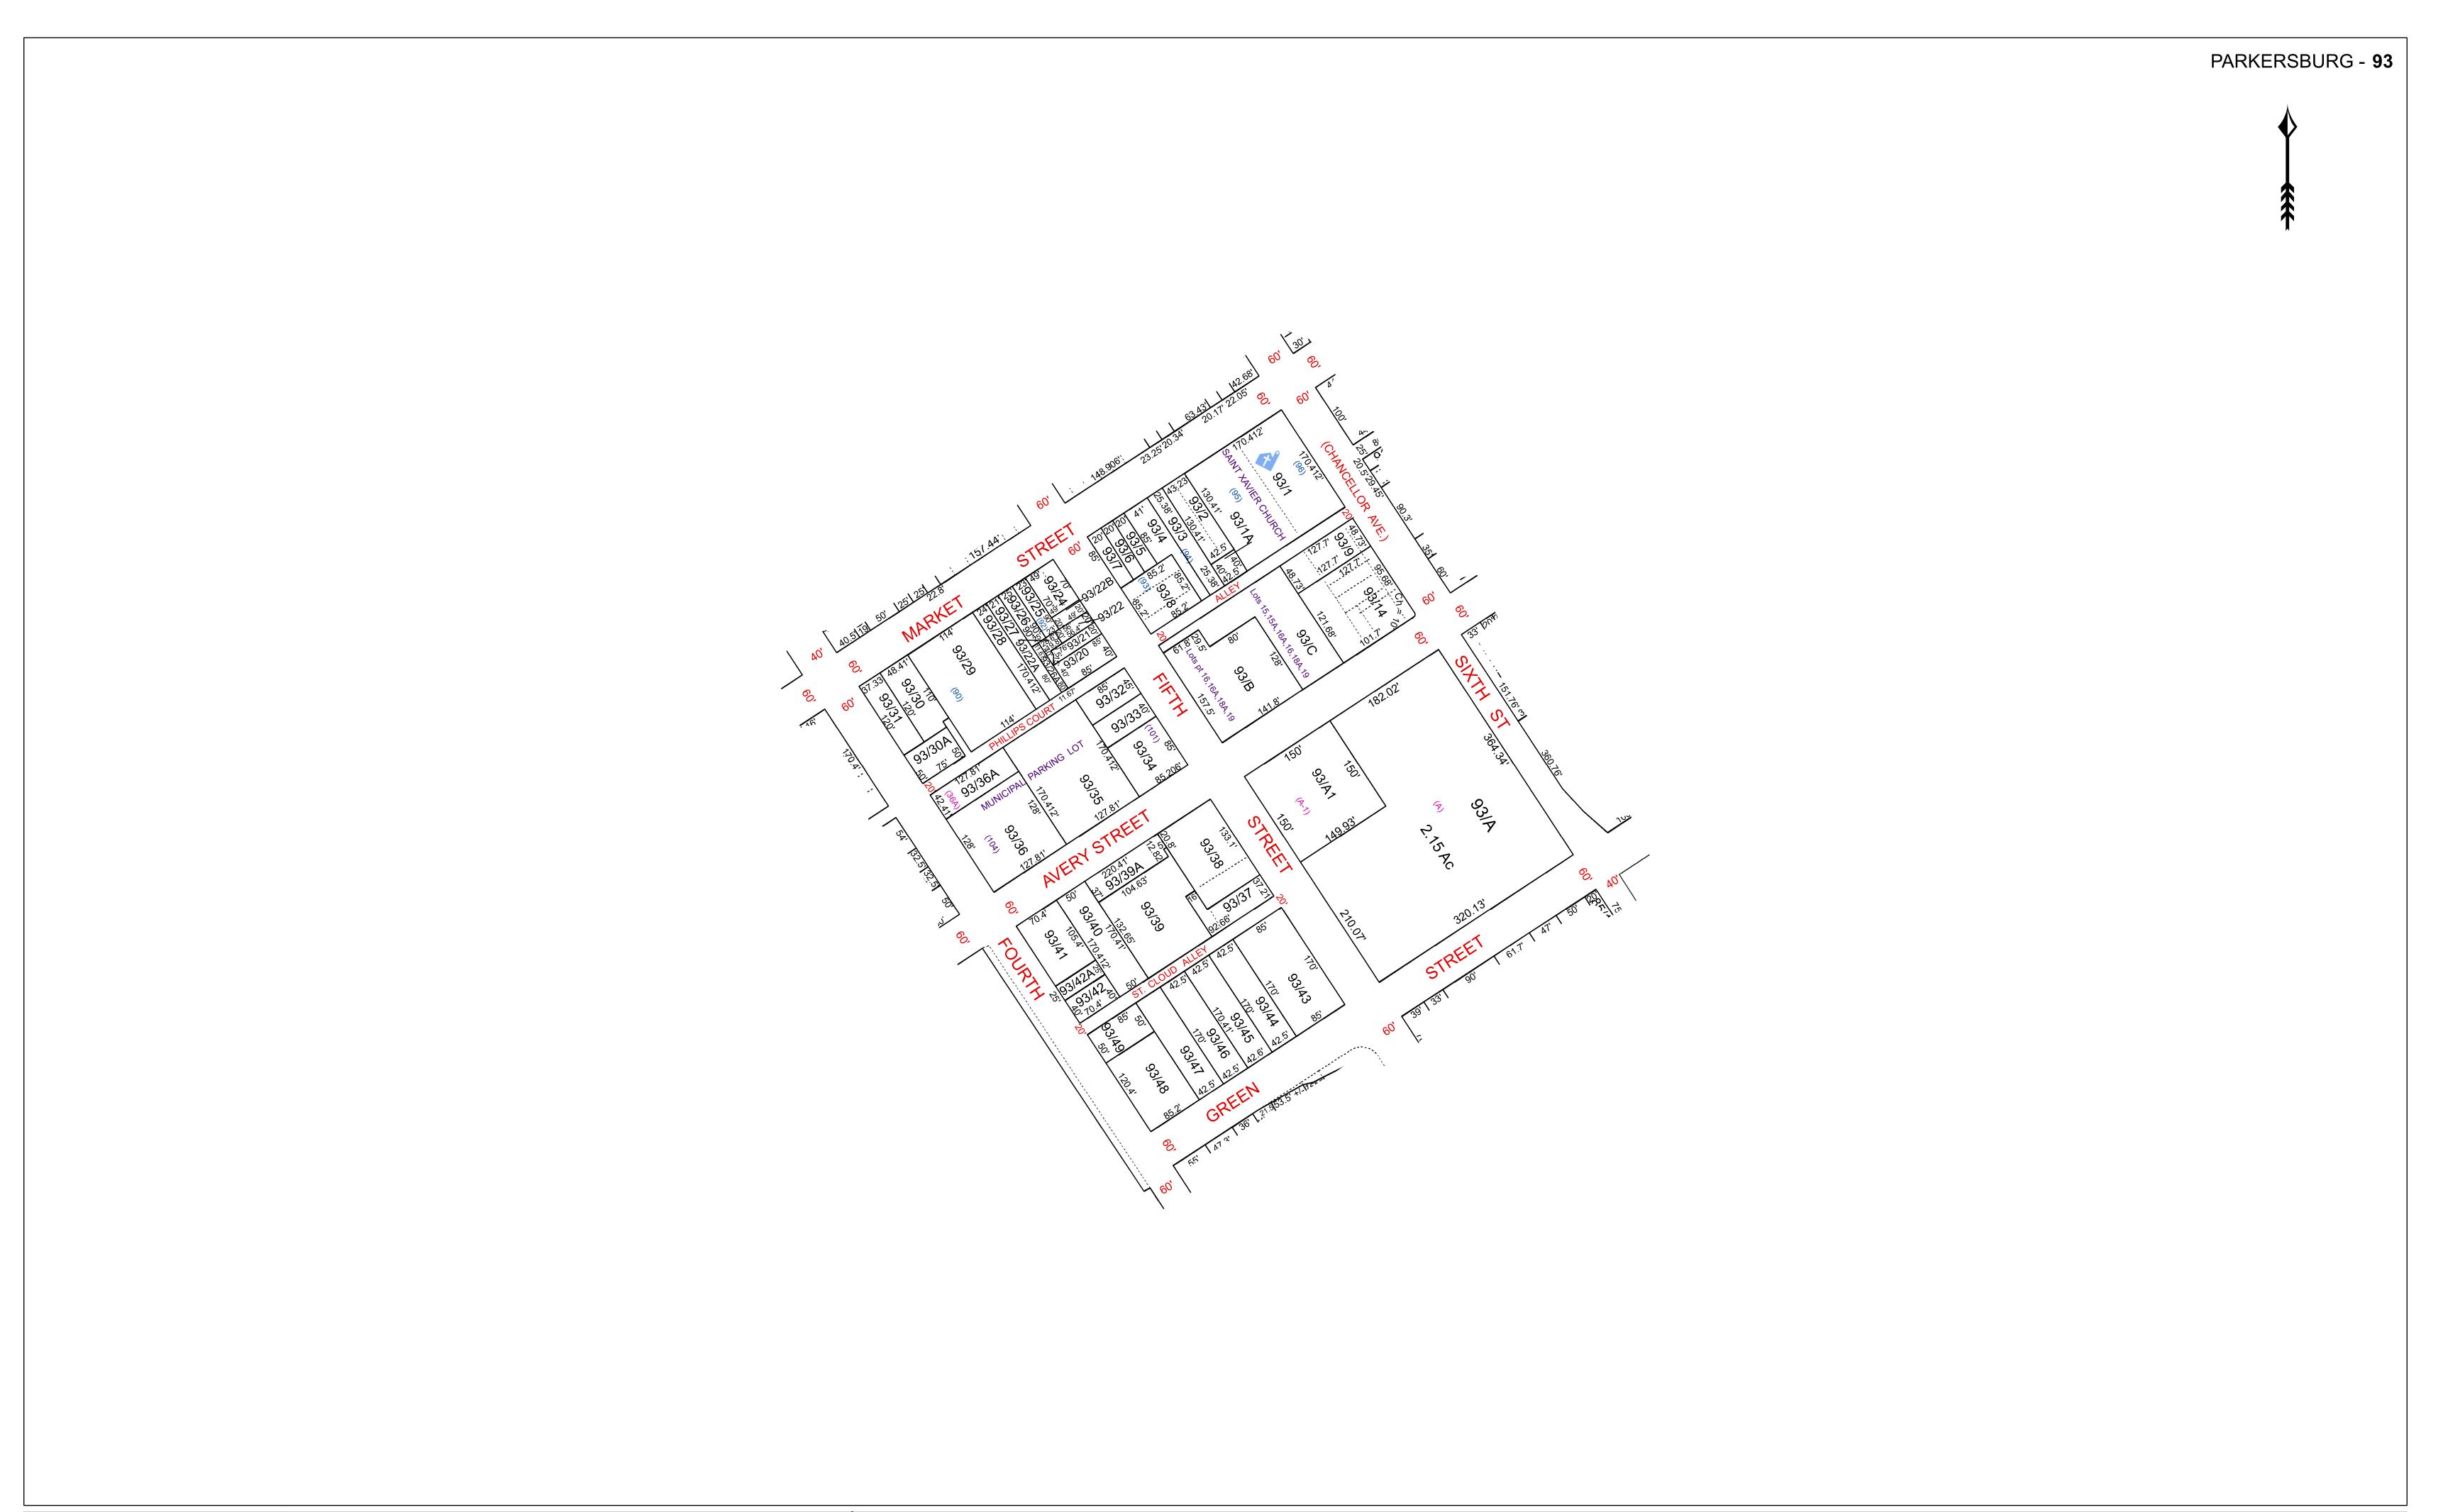

| For Tax Purposes Only this                                                                                                                                                                                                                                                                                        | 1  |              |                | Legend                                                                    |                                              |                | Revisions |    |    | 1                  | CORPERATION:           | SUBDIVISION OR ADDITION |                        |
|-------------------------------------------------------------------------------------------------------------------------------------------------------------------------------------------------------------------------------------------------------------------------------------------------------------------|----|--------------|----------------|---------------------------------------------------------------------------|----------------------------------------------|----------------|-----------|----|----|--------------------|------------------------|-------------------------|------------------------|
| is not Authoritative Data                                                                                                                                                                                                                                                                                         | 94 | 92           | 90             | <ul><li>— Previous Deed</li></ul>                                         | (15) Deed lot Number                         | District_Lines | 1         | 7  | 13 |                    | WOOD COUNTY            | 05 PARKERSBURG          |                        |
| For Tax Purposes Only this is not Authoritative Data This product was developed for taxation purposes and is therefore not suitable for legal, Engineering, or surveying purposes. Users of this information should review or consult the primary data and information sources to ascertain the appropriate usage | 95 |              | 93 91<br>35 91 | Property                                                                  | 19/25 MAP / Parcel Number 05 District Number | 2              | 8         | 14 |    |                    |                        |                         |                        |
|                                                                                                                                                                                                                                                                                                                   |    | 93           |                | ──── Railroad Right of Way ──── Road and Railroad R/W ─── • Road Easement |                                              | AIRPORT        | 3         | 9  | 15 |                    | STATE OF WEST VIRGINIA | SHEET NO: 93            |                        |
|                                                                                                                                                                                                                                                                                                                   |    | 85           |                |                                                                           |                                              |                | 4         | 10 | 16 | 10                 |                        |                         |                        |
|                                                                                                                                                                                                                                                                                                                   |    |              |                | Road Right of Way                                                         |                                              | 5              | 11        | 17 |    | Office of Assessor | Scale · 1" = 100'      |                         |                        |
| of information. Do not copy                                                                                                                                                                                                                                                                                       | Pr | epared by:RD | S              |                                                                           | √                                            | FIRE STATION   | 6         | 12 | 18 |                    |                        | Scale :1" = 100'        | Date Print: 07/11/2023 |