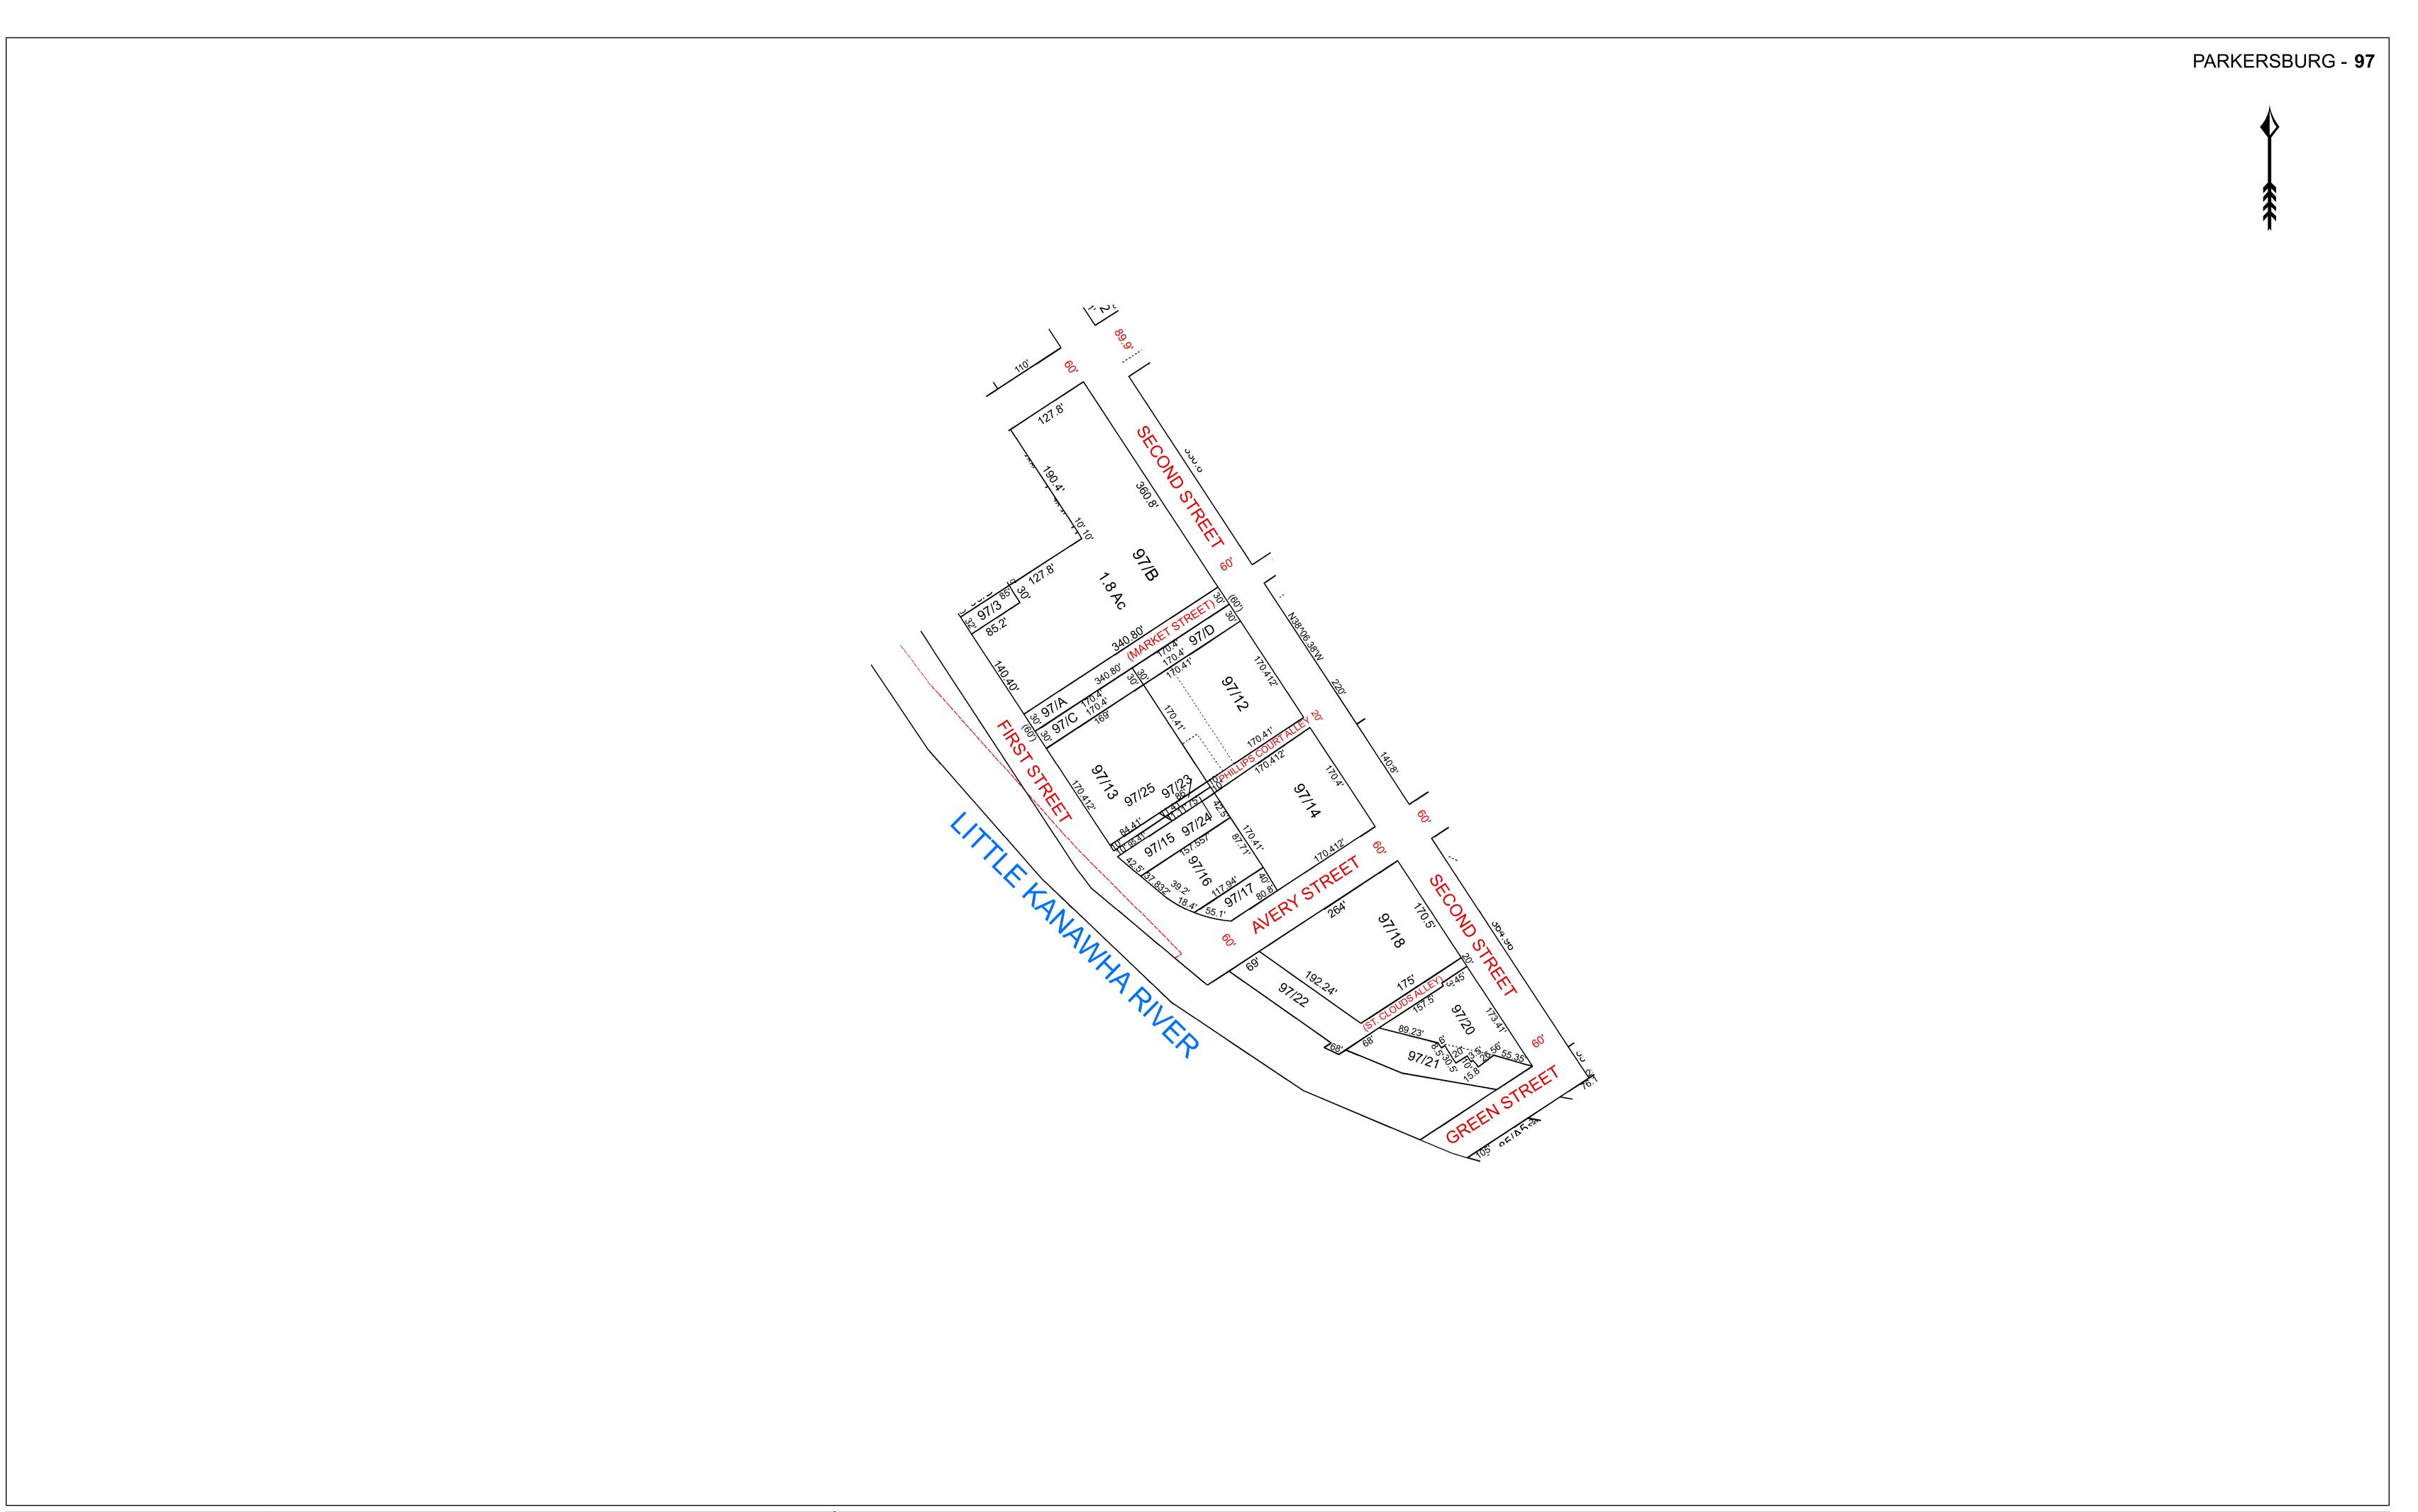

| For Tax Purposes Only this                                                                         | _   |               |    | Legend                                                |                                                 |                 | Revisions |    |                    | 1                 | CORPERATION:   | SUBDIVISION OR ADDITION |
|----------------------------------------------------------------------------------------------------|-----|---------------|----|-------------------------------------------------------|-------------------------------------------------|-----------------|-----------|----|--------------------|-------------------|----------------|-------------------------|
| For Tax Purposes Only this<br>is not Authoritative Data<br>This product was developed for taxation | 96  | 96            | 94 | <ul><li>– Previous Deed</li></ul>                     | (15) Deed lot Number                            | District_Lines  | 1         | 7  | 13                 | WOOD COUNTY       | 05 PARKERSBURG |                         |
| purposes and is therefore not suitable for legal, Engineering, or surveying purposes.              | 13  |               | 04 | Property                                              | 19/25 MAP / Parcel Number<br>05 District Number | District Number | 2         | 8  | 14                 | <b> </b>          |                |                         |
|                                                                                                    |     | 97            | 94 | ──── Railroad Right of Way ──── Road and Railroad R/W | HOSPITAL                                        |                 | 3         | 9  | 15                 |                   | SHEET NO: 07   |                         |
| Users of this information should review or consult the primary data and information                | 1 1 | 85            | 95 | · Road Easement                                       | <b>m</b> POST OFFICE                            | CHURCH          | 4         | 10 | 16                 |                   | SHEET NO: 97   |                         |
| sources to ascertain the appropriate usage                                                         |     | · •           |    | Road Right of Way                                     | A COLICOI                                       | 5               | 11        | 17 | Office of Assessor | Seele : 1" = 100' |                |                         |
| of information. Do not copy                                                                        | Pr  | epared by:RDS |    |                                                       | ý 33.1 <b>002</b>                               | FIRE STATION    | 6         | 12 | 18                 |                   | Scale: 1 - 100 | Date Print: 07/11/2023  |