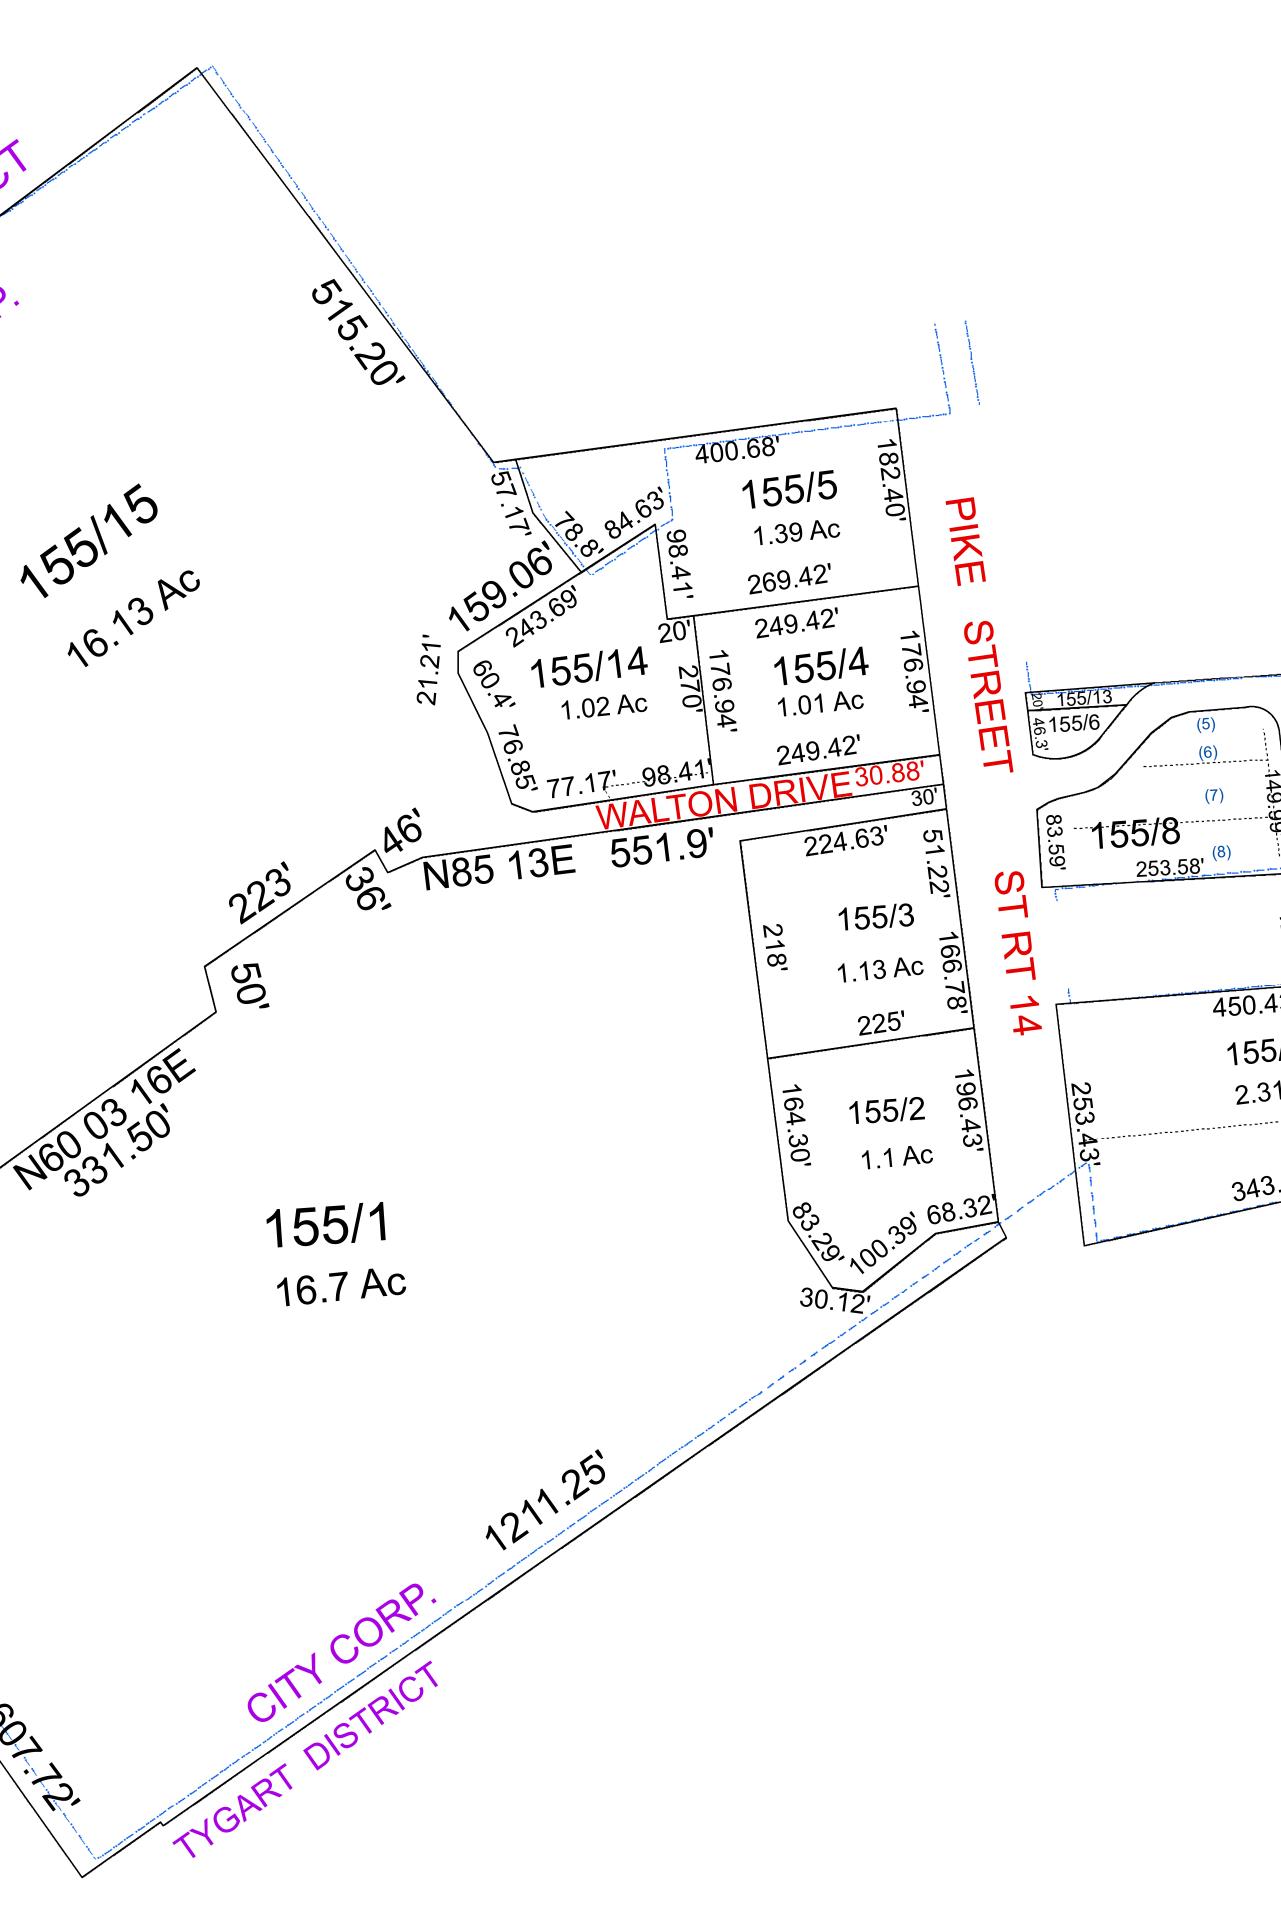

|        | K CARC |                           |
|--------|--------|---------------------------|
| 620.00 |        |                           |
|        | 37     | 10-<br>30-8- NE<br>30- NE |
|        |        |                           |

| 140             | 140 | 150 |  |
|-----------------|-----|-----|--|
| 140             | 155 | 150 |  |
| 140             | 140 | 150 |  |
| Prepared by:RDS |     |     |  |

Previous Deed
Property
Railroad Right of Way
Road and Railroad R/W
Road Easement
Road Right of Way

Legend (15) Deed lot Number 19/25 MAP / Parcel Number 05 District Number HOSPITAL POST OFFICE SCHOOL District\_Lines
+<sup>†</sup>† CEMT.
LIBARY
AIRPORT
CHURCH
FIRE STATION

| Revisions |                                    |    |    |  |                  |
|-----------|------------------------------------|----|----|--|------------------|
| 1         | NEW 9.1 SV 9/13                    | 7  | 13 |  |                  |
| 2         | DELETE 9.1 ADD TO 8/150/9 SV 12/13 | 8  | 14 |  |                  |
| 3         |                                    | 9  | 15 |  | STATE OF WEST    |
| 4         |                                    | 10 | 16 |  | STATE OF WEST    |
| 5         |                                    | 11 | 17 |  | Office of Assess |
| 6         |                                    | 12 | 18 |  |                  |

## PARKERSBURG - 155 85'-85' 118'-80'-118'-118'-118'-118'-118'-118'-118'-118'-118'-118'-118'-118'-118'-118'-118'-118'-118'-118'-118'-118'-118'-118'-118'-118'-118'-118'-118'-118'-118'-118'-118'-118'-118'-118'-118'-118'-118'-118'-118'-118'-118'-118'-118'-118'-118'-118'-118'-118'-118'-118'-118'-118'-118'-118'-118'-118'-118'-118'-118'-118'-118'-118'-118'-118'-118'-118'-118'-118'-118'-118'-118'-118'-118'-118'-118'-118'-118'-118'-118'-118'-118'-118'-118'-118'-118'-118'-118'-118'-118'-118'-118'-118'-118'-118'-118'-118'-118'-118'-118'-118'-118'-118'-118'-118'-118'-118'-118'-118'-118'-118'-118'-118'-118'-118'-118'-118'-118'-118'-118'-118'-118'-118'-118'-118'-118'-118'-118'-118'-118'-118'-118'-118'-118'-118'-118'-118'-118'-118'-118'-118'-118'-118'-118'-118'-118'-118'-118'-118'-118'-118'-118'-118'-118'-118'-118'-118'-118'-118'-118'-118'-118'-118'-118'-118'-118'-118'-118'-118'-118'-118'-118'-118'-118'-118'-118'-118'-118'-118'-118'-118'-118'-118'-118'-118'-118'-118'-118'-118'-118'-118'-118'-118'-118'-118'-118'-118'-118'-118'-118'-118'-118'-118'-118'-118'-118'-118'-118'-118'-118'-118'-118'-118'-118'-118'-118'-118'-118'-118'-118'-118'-118'-118'-118'-118'-118'-118'-118'-118'-118'-118'-118'-118'-118'-118'-118'-118'-118'-118'-118'-118'-118'-118'-118'-118'-118'-118'-118'-118'-118'-118'-118'-118'-118'-118'-118'-118'-118'-118'-118'-118'-118'-118'-118'-118'-118'-118'-118'-118'-118'-118'-118'-118'-118'-118'-118'-118'-118'-118'-118'-118'-118'-118'-118'-118'-118'-118'-118'-118'-118'-118'-118'-118'-118'-118'-118'-118'-118'-118'-118'-118'-118'-118'-118'-118'-118'-118'-118'-118'-118'-118'-118'-118'-118'-118'-118'-118'-118'-118'-118'-118'-118'-118'-118'-118'-118'-118'-118'-118'-118'-118'-118'-118'-118'-118'-118'-118'-118'-118'-168.66' N86 04 51E 311.62 New 155/9 351.25 2.97 Ac 324 ANE 120 S86 14 12W 354.82 181.4' 450.43' S S 205.92 1.07 AC 0 155/11 2.31 Ac 108.63' 343.02 155|12 1.55 AC 441' 146 573 401.

| DUNTY      | CORPERATION:<br>05 PARKERSBURG | SUBDIVISION OR ADDITION |                                    |
|------------|--------------------------------|-------------------------|------------------------------------|
| T VIRGINIA | SHEET NO: 155                  |                         |                                    |
| essor      | Scale :1" = 100'               |                         | Date Print: 07/11/2023             |
|            |                                |                         | Date Saved: 01/13/2023 11:44:43 AM |