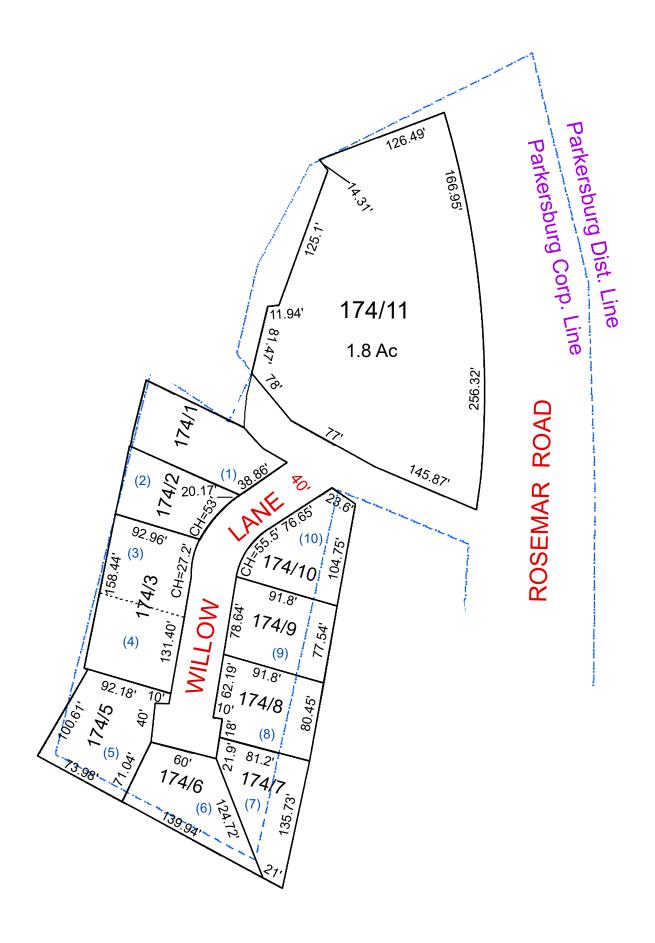

Legend (15) Deed lot Number 19/25 MAP / Parcel Number 05 District Number 📘 HOSPITAL DOST OFFICE 🔊 SCHOOL

District\_Lines +<sup>†</sup>+ CEMT. ☑ LIBARY
↓ AIRPORT 🧳 CHURCH 🔶 FIRE STATION

| Revisions |   |    |    |                        |
|-----------|---|----|----|------------------------|
|           | 1 | 7  | 13 | WOOD COUNTY            |
|           | 2 | 8  | 14 |                        |
|           | 3 | 9  | 15 |                        |
|           | 4 | 10 | 16 | STATE OF WEST VIRGINIA |
|           | 5 | 11 | 17 | Office of Assessor     |
|           | 6 | 12 | 18 |                        |

|   |                                                                                                   |                         | <b>↓</b> |  |  |
|---|---------------------------------------------------------------------------------------------------|-------------------------|----------|--|--|
|   |                                                                                                   |                         |          |  |  |
|   |                                                                                                   |                         |          |  |  |
|   |                                                                                                   |                         |          |  |  |
|   |                                                                                                   |                         |          |  |  |
|   |                                                                                                   |                         |          |  |  |
|   |                                                                                                   |                         |          |  |  |
|   |                                                                                                   |                         |          |  |  |
|   |                                                                                                   |                         |          |  |  |
|   |                                                                                                   |                         |          |  |  |
|   |                                                                                                   |                         |          |  |  |
|   |                                                                                                   |                         |          |  |  |
|   |                                                                                                   |                         |          |  |  |
|   |                                                                                                   |                         |          |  |  |
|   |                                                                                                   |                         |          |  |  |
|   |                                                                                                   |                         |          |  |  |
|   |                                                                                                   |                         |          |  |  |
|   |                                                                                                   |                         |          |  |  |
|   |                                                                                                   |                         |          |  |  |
|   |                                                                                                   |                         |          |  |  |
|   |                                                                                                   |                         |          |  |  |
|   |                                                                                                   |                         |          |  |  |
|   | CORPERATION:                                                                                      |                         |          |  |  |
| Y | 05 PARKERSBURG                                                                                    | SUBDIVISION OR ADDITION |          |  |  |
|   | SHEET NO:         174           Scale :         1" = 100'           Date Print:         07/11/202 |                         |          |  |  |
|   |                                                                                                   |                         |          |  |  |