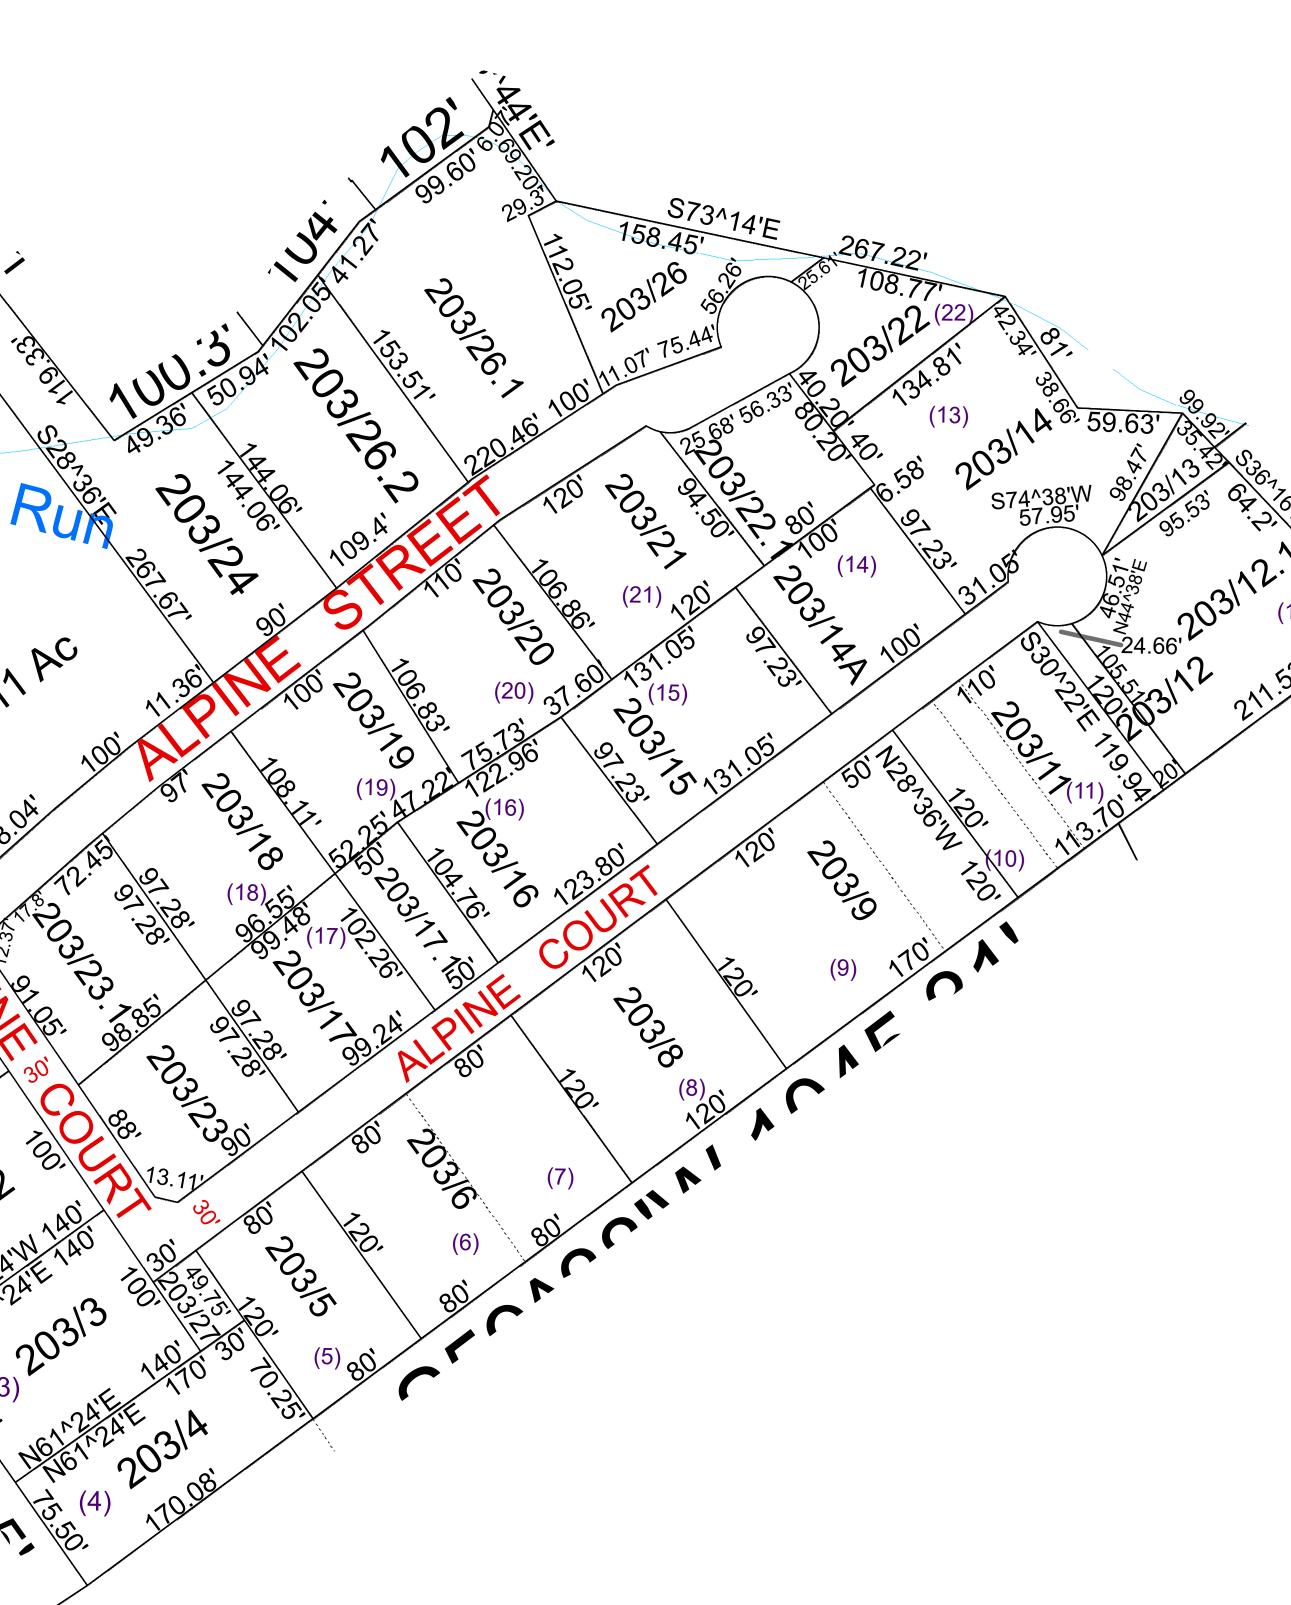

|                                              |                                     | TYGART-203                                                                  |
|----------------------------------------------|-------------------------------------|-----------------------------------------------------------------------------|
|                                              |                                     |                                                                             |
|                                              |                                     | <b>♦</b>                                                                    |
|                                              |                                     |                                                                             |
|                                              |                                     |                                                                             |
|                                              |                                     |                                                                             |
|                                              |                                     |                                                                             |
| Sit 102.18'                                  |                                     |                                                                             |
| (12)<br>53                                   |                                     |                                                                             |
|                                              |                                     |                                                                             |
|                                              |                                     |                                                                             |
|                                              |                                     |                                                                             |
|                                              |                                     |                                                                             |
|                                              |                                     |                                                                             |
|                                              |                                     |                                                                             |
|                                              |                                     |                                                                             |
|                                              |                                     |                                                                             |
|                                              |                                     |                                                                             |
|                                              |                                     |                                                                             |
|                                              |                                     |                                                                             |
|                                              |                                     |                                                                             |
|                                              | District _08                        | Sub/Division                                                                |
| STATE OF WEST VIRGINIA<br>Office of Assessor | TYGART Alpine Adn.<br>SHEET NO: 203 |                                                                             |
|                                              | Date, Aerial Photography:_2016      | Scale : <u>1" = 100'</u> Date: 07/11/2023<br>Date Saved: 01/14/2022 3:09:46 |