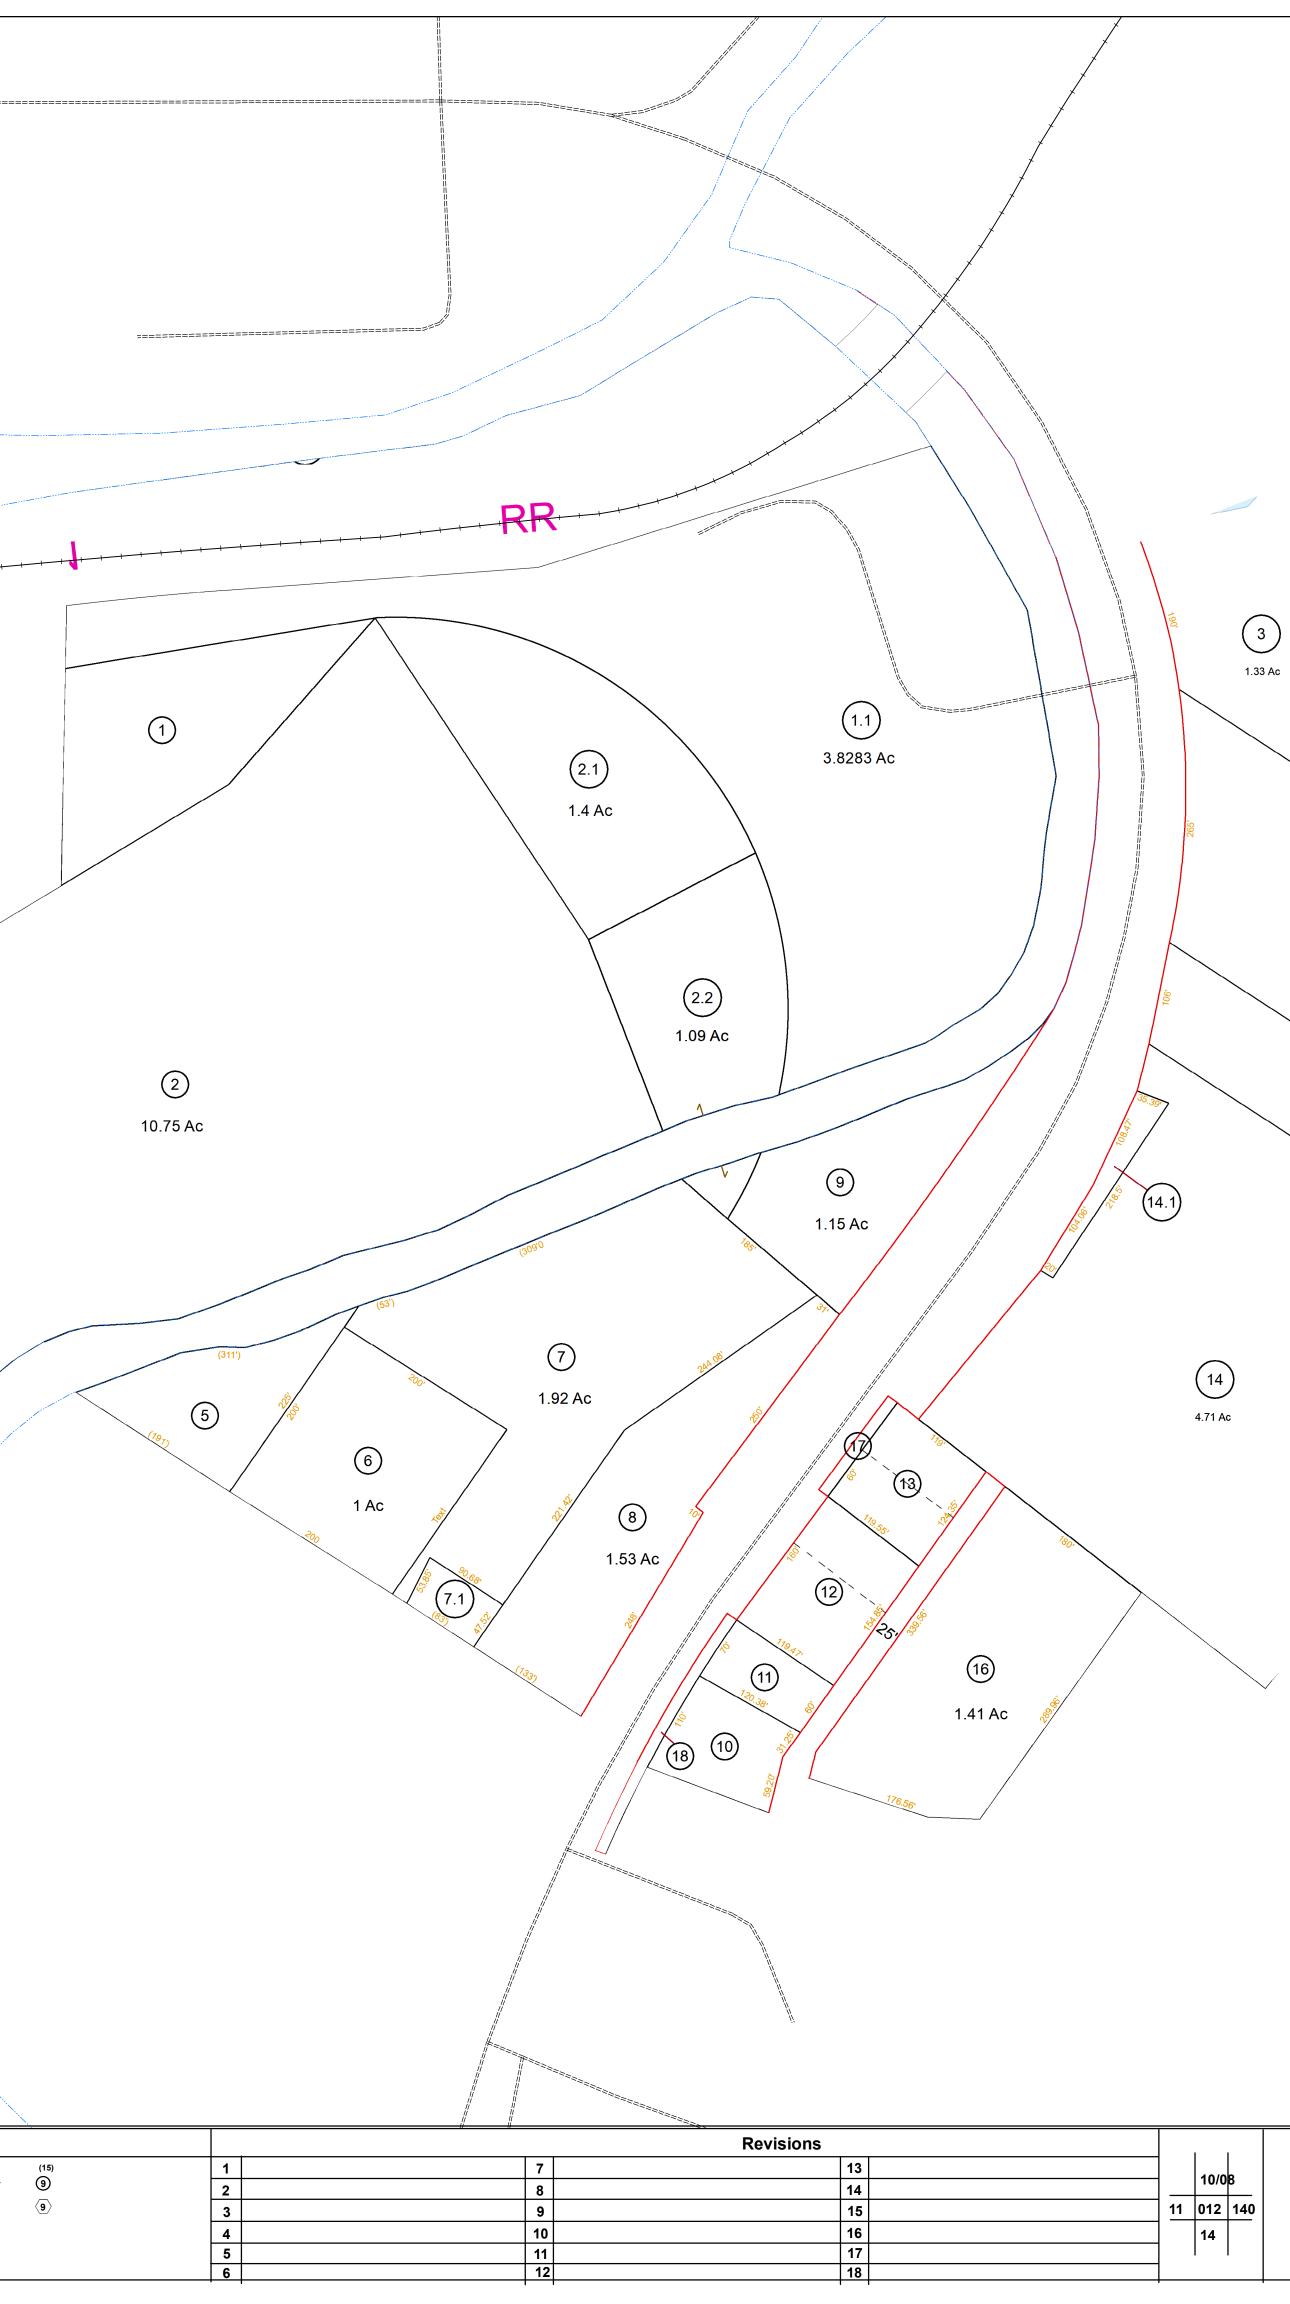

## Legend Deed lot Number

Parcel or Index Number District Number

4 2.76 Ac

(15) 1.25 Ac

Office of Assessor

District

Ν

## TOWN OF OCEANA

SHEET NO: 012 

 Date, Aerial Photography: November, 1962

 Photo No :

Date, Map: Sep. 1, 2023
Scale : 1" = 400'