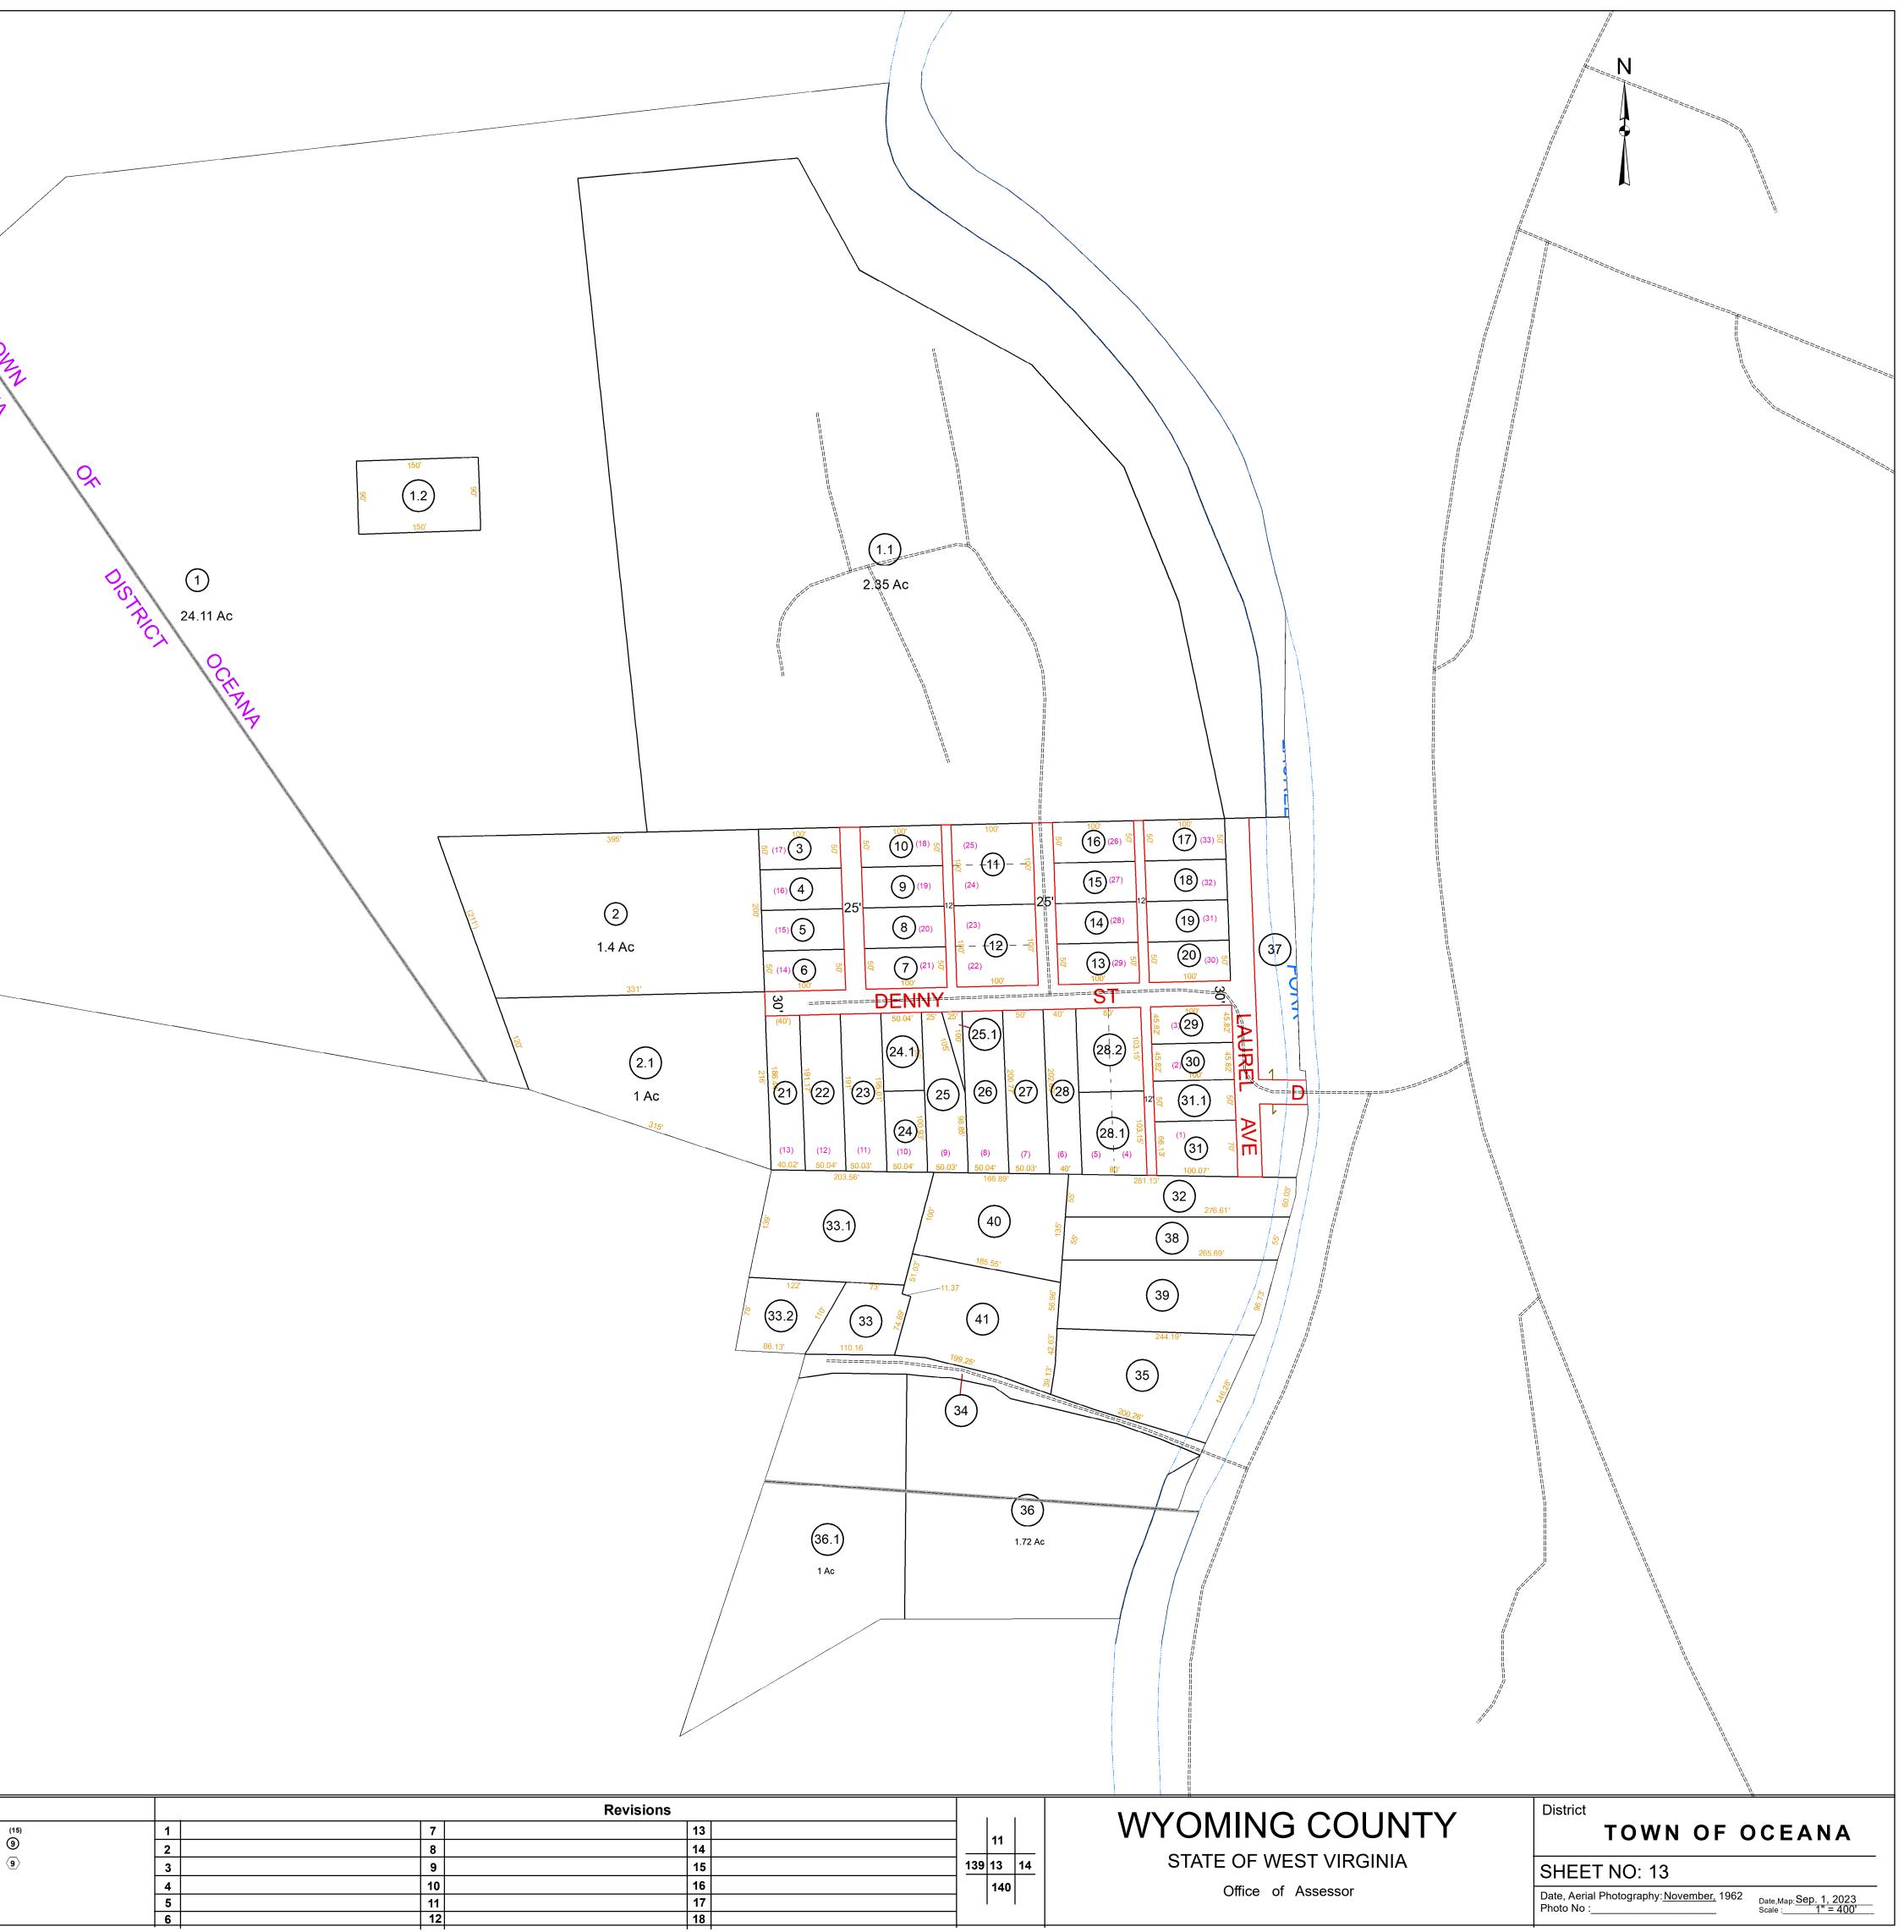

## For Tax Purposes Only

The tax map was compiled for purposes of taxation from available record evidence and has not been field verified. This map is not a valid survey plat and the data on this map does not imply any official status to such data. The State of West Virginia and county assessor's office assume no liability that might result from the use of this map.

## Boundary BOUNDARYTYPE Water Previous Deed Property Railroad Right of Way - · Road Easement Road Right of Way

Legend Deed lot Number

> Parcel or Index Number District Number

|  | Revisions |  |    |  |    |  |     |     |    |
|--|-----------|--|----|--|----|--|-----|-----|----|
|  | 1         |  | 7  |  | 13 |  |     |     |    |
|  | 2         |  | 8  |  | 14 |  |     | 11  | L  |
|  | 3         |  | 9  |  | 15 |  | 139 | 13  | 14 |
|  | 4         |  | 10 |  | 16 |  |     | 140 |    |
|  | 5         |  | 11 |  | 17 |  |     | l   | I  |
|  | 6         |  | 12 |  | 18 |  |     |     |    |