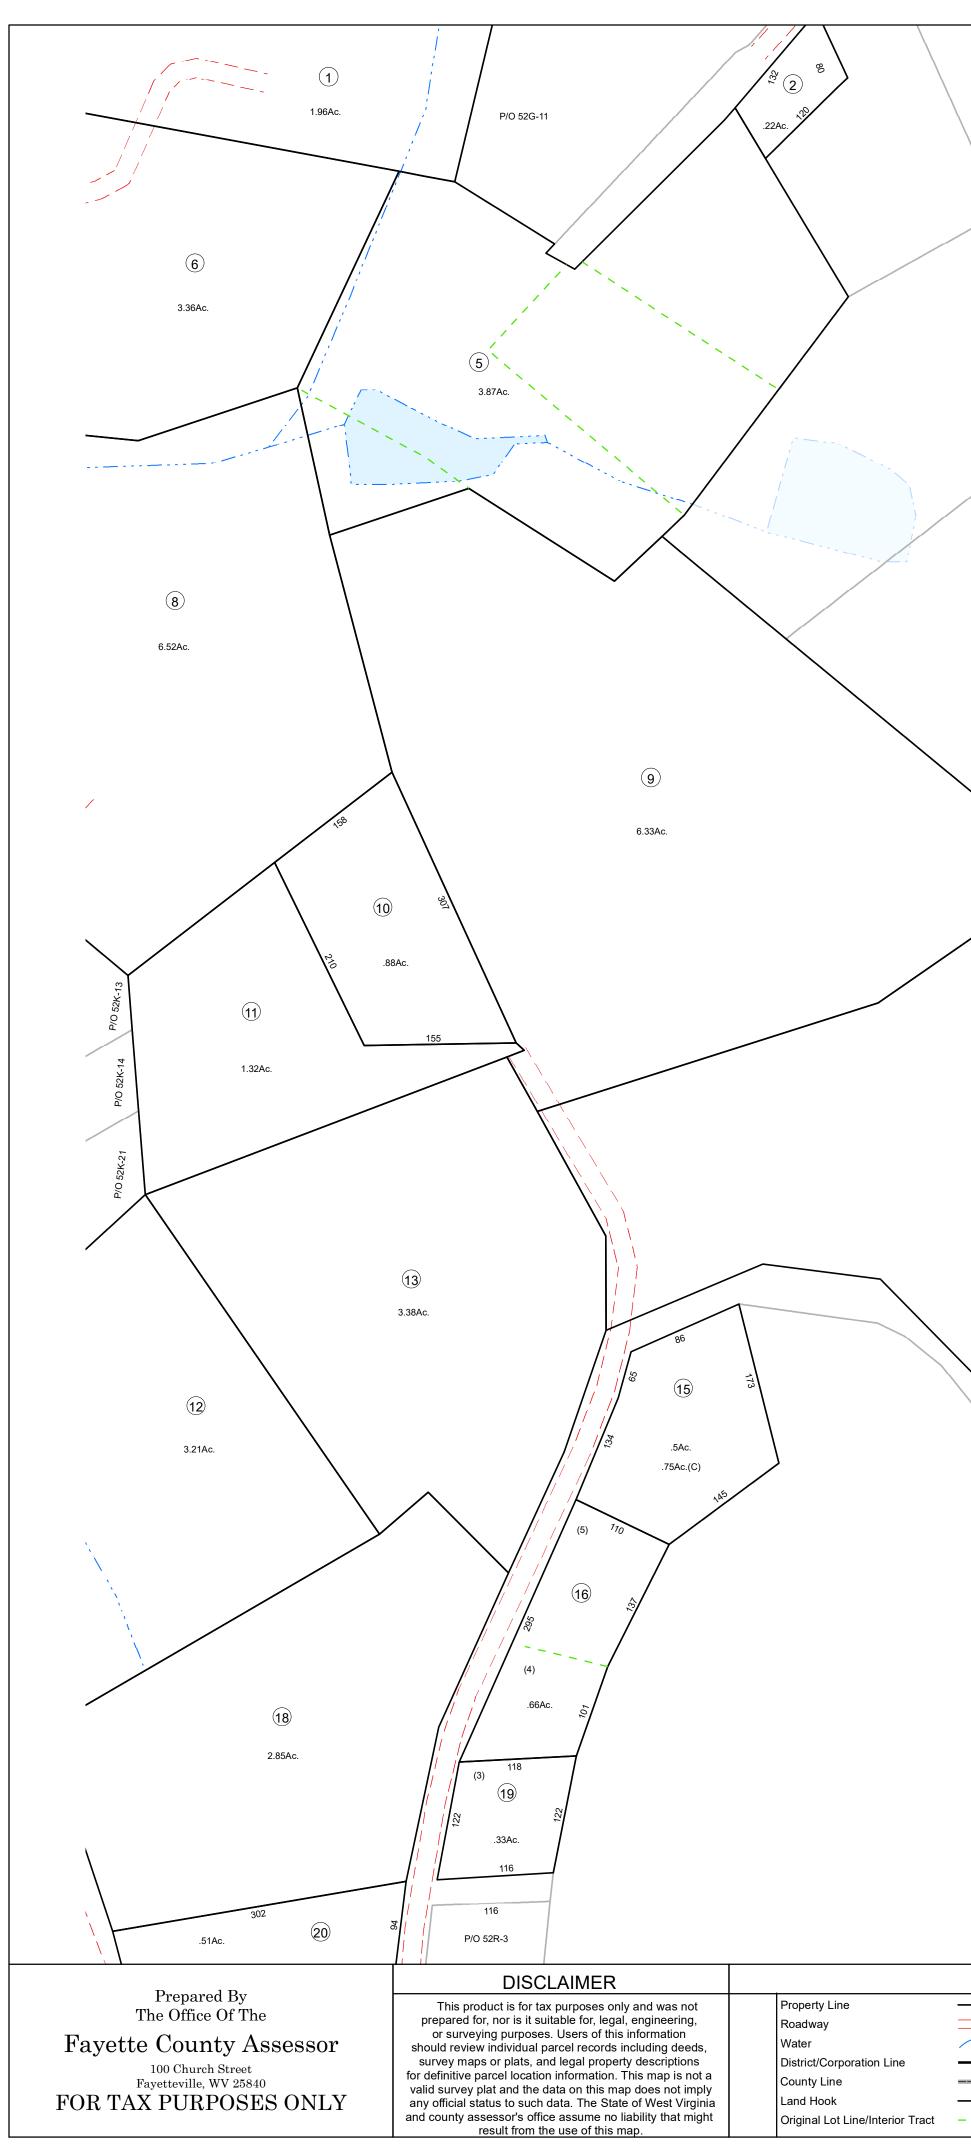

|              |                                                                                                                                     | SEE MAF                                                                       | ° 52 |       |                                                                                                                                                                                                                                                                                                                                                        |                                                            |
|--------------|-------------------------------------------------------------------------------------------------------------------------------------|-------------------------------------------------------------------------------|------|-------|--------------------------------------------------------------------------------------------------------------------------------------------------------------------------------------------------------------------------------------------------------------------------------------------------------------------------------------------------------|------------------------------------------------------------|
|              |                                                                                                                                     |                                                                               |      |       |                                                                                                                                                                                                                                                                                                                                                        |                                                            |
| (14)<br>7Ac. |                                                                                                                                     |                                                                               |      |       |                                                                                                                                                                                                                                                                                                                                                        |                                                            |
|              |                                                                                                                                     |                                                                               |      |       |                                                                                                                                                                                                                                                                                                                                                        |                                                            |
|              |                                                                                                                                     |                                                                               |      |       |                                                                                                                                                                                                                                                                                                                                                        |                                                            |
|              |                                                                                                                                     |                                                                               |      |       |                                                                                                                                                                                                                                                                                                                                                        |                                                            |
|              | ND<br>Deed Lot Number<br>Parcel or Index Number<br>Improvement<br>Railroad<br>Scaled Dimension<br>Deeded Acreage<br>Calculated Area | (15)<br>(15)<br>(15)<br>(15)<br>(123s)<br>123s<br>12.34Ac.<br>12.34Ac.<br>(C) |      | SIONS | All tax maps created under the provisions of<br>reappraisal legislation are the property of the Assessor<br>of Fayette County, West Virginia and the reproduction,<br>copying, modification, distribution, or sale of such tax<br>maps or any copies thereof without the written<br>permission of the Fayette County Assessor is<br>prohibited by law. | MAP KEY<br>01-52F 01-52G<br>01-52K 01-52L<br>01-52P 01-52R |