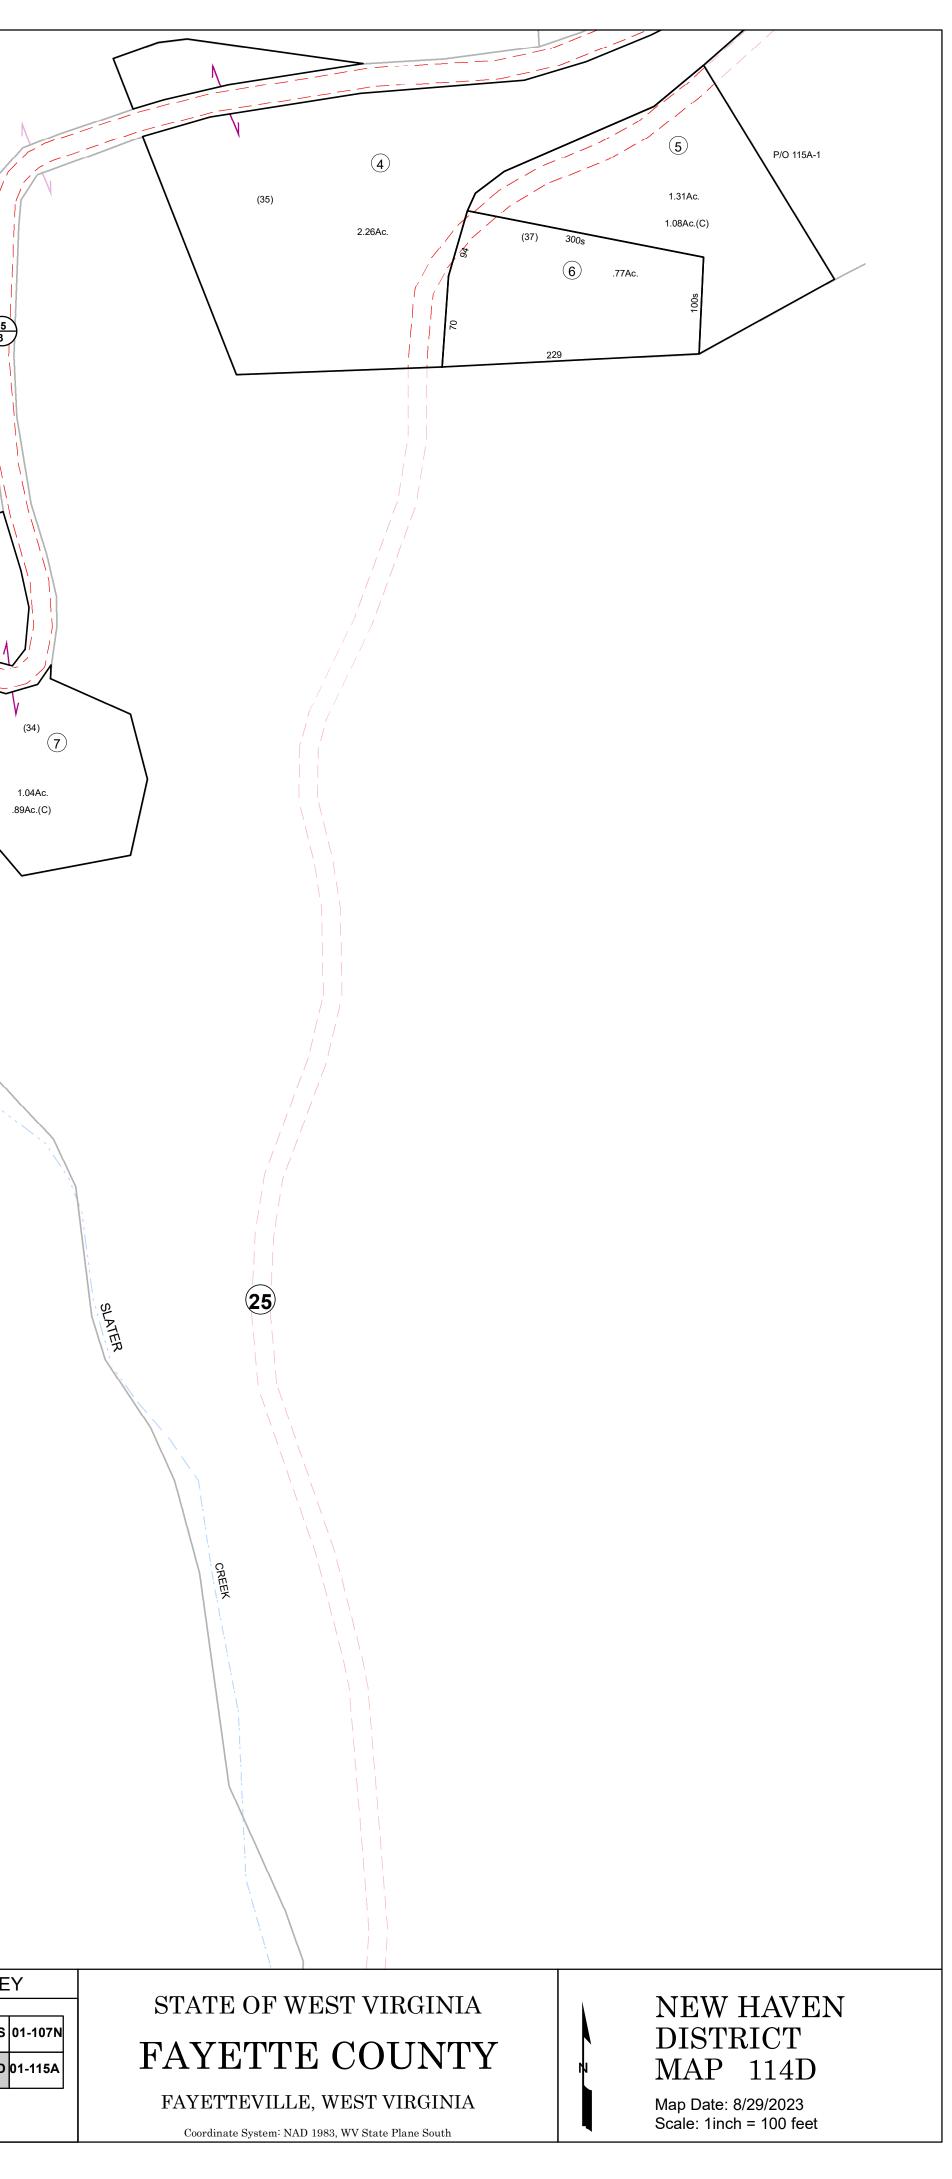

RESTRICTIONS LEGEND REVISIONS MAP KEY Deed Lot Number (15) (15) () \_\_\_\_\_ = = = All tax maps created under the provisions of reappraisal legislation are the property of the Assessor of Fayette County, West Virginia and the reproduction, copying, modification, distribution, or sale of such tax maps or any copies thereof without the written permission of the Fayette County Assessor is prohibited by law. 01-106S 01-107N Parcel or Index Number Improvement 01-114D 01-115A \_ \_ \_ Railroad 123s \_\_\_\_\_ Scaled Dimension <del>7</del>— 12.34Ac. Deeded Acreage 12.34Ac.(C) Calculated Area \_ \_ .

SEE MAP 114

<u>(25</u> 3