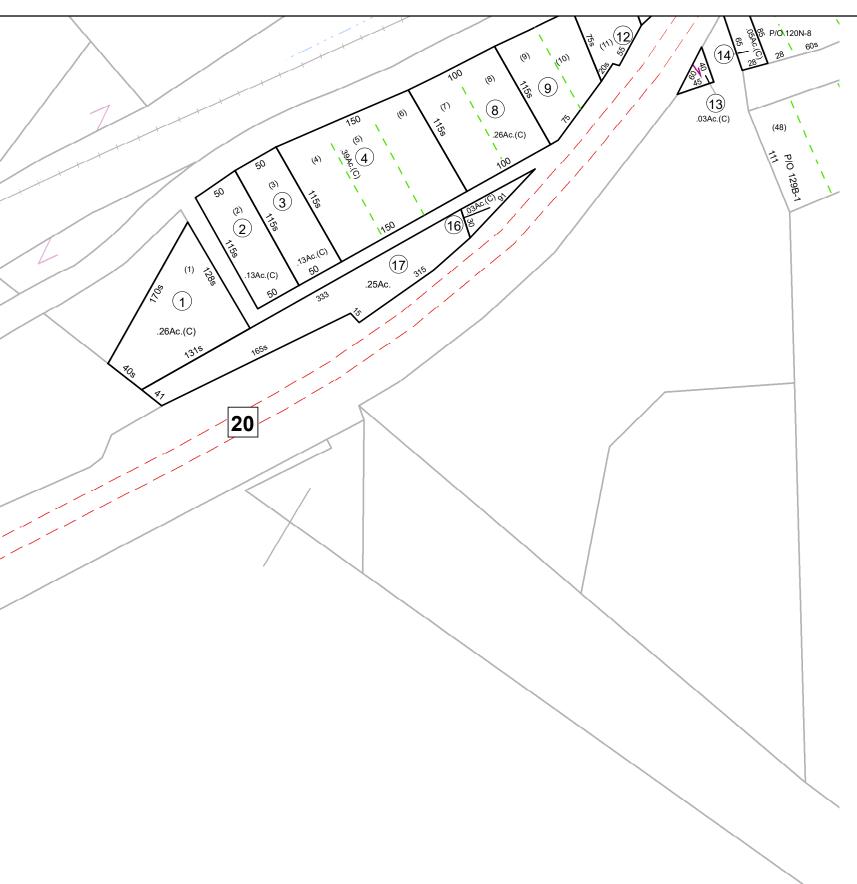

| LEGEND    |                                                                                                                | REVISIONS                                                           |  | RESTRICTIONS | MAP KEY                                                                                                                                                                                                                                                                                                                                                |  |                        |  |
|-----------|----------------------------------------------------------------------------------------------------------------|---------------------------------------------------------------------|--|--------------|--------------------------------------------------------------------------------------------------------------------------------------------------------------------------------------------------------------------------------------------------------------------------------------------------------------------------------------------------------|--|------------------------|--|
| Parcelone | ed Lot Number<br>rcel or Index Number<br>provement<br>Iroad<br>aled Dimension<br>eded Acreage<br>iculated Area | (15)<br>(15)<br>(15)<br>(12)<br>123s<br>12.34Ac.<br>12.34Ac.<br>(C) |  |              | All tax maps created under the provisions of<br>reappraisal legislation are the property of the Assessor<br>of Fayette County, West Virginia and the reproduction,<br>copying, modification, distribution, or sale of such tax<br>maps or any copies thereof without the written<br>permission of the Fayette County Assessor is<br>prohibited by law. |  | -120N 01-<br>-129A 01- |  |