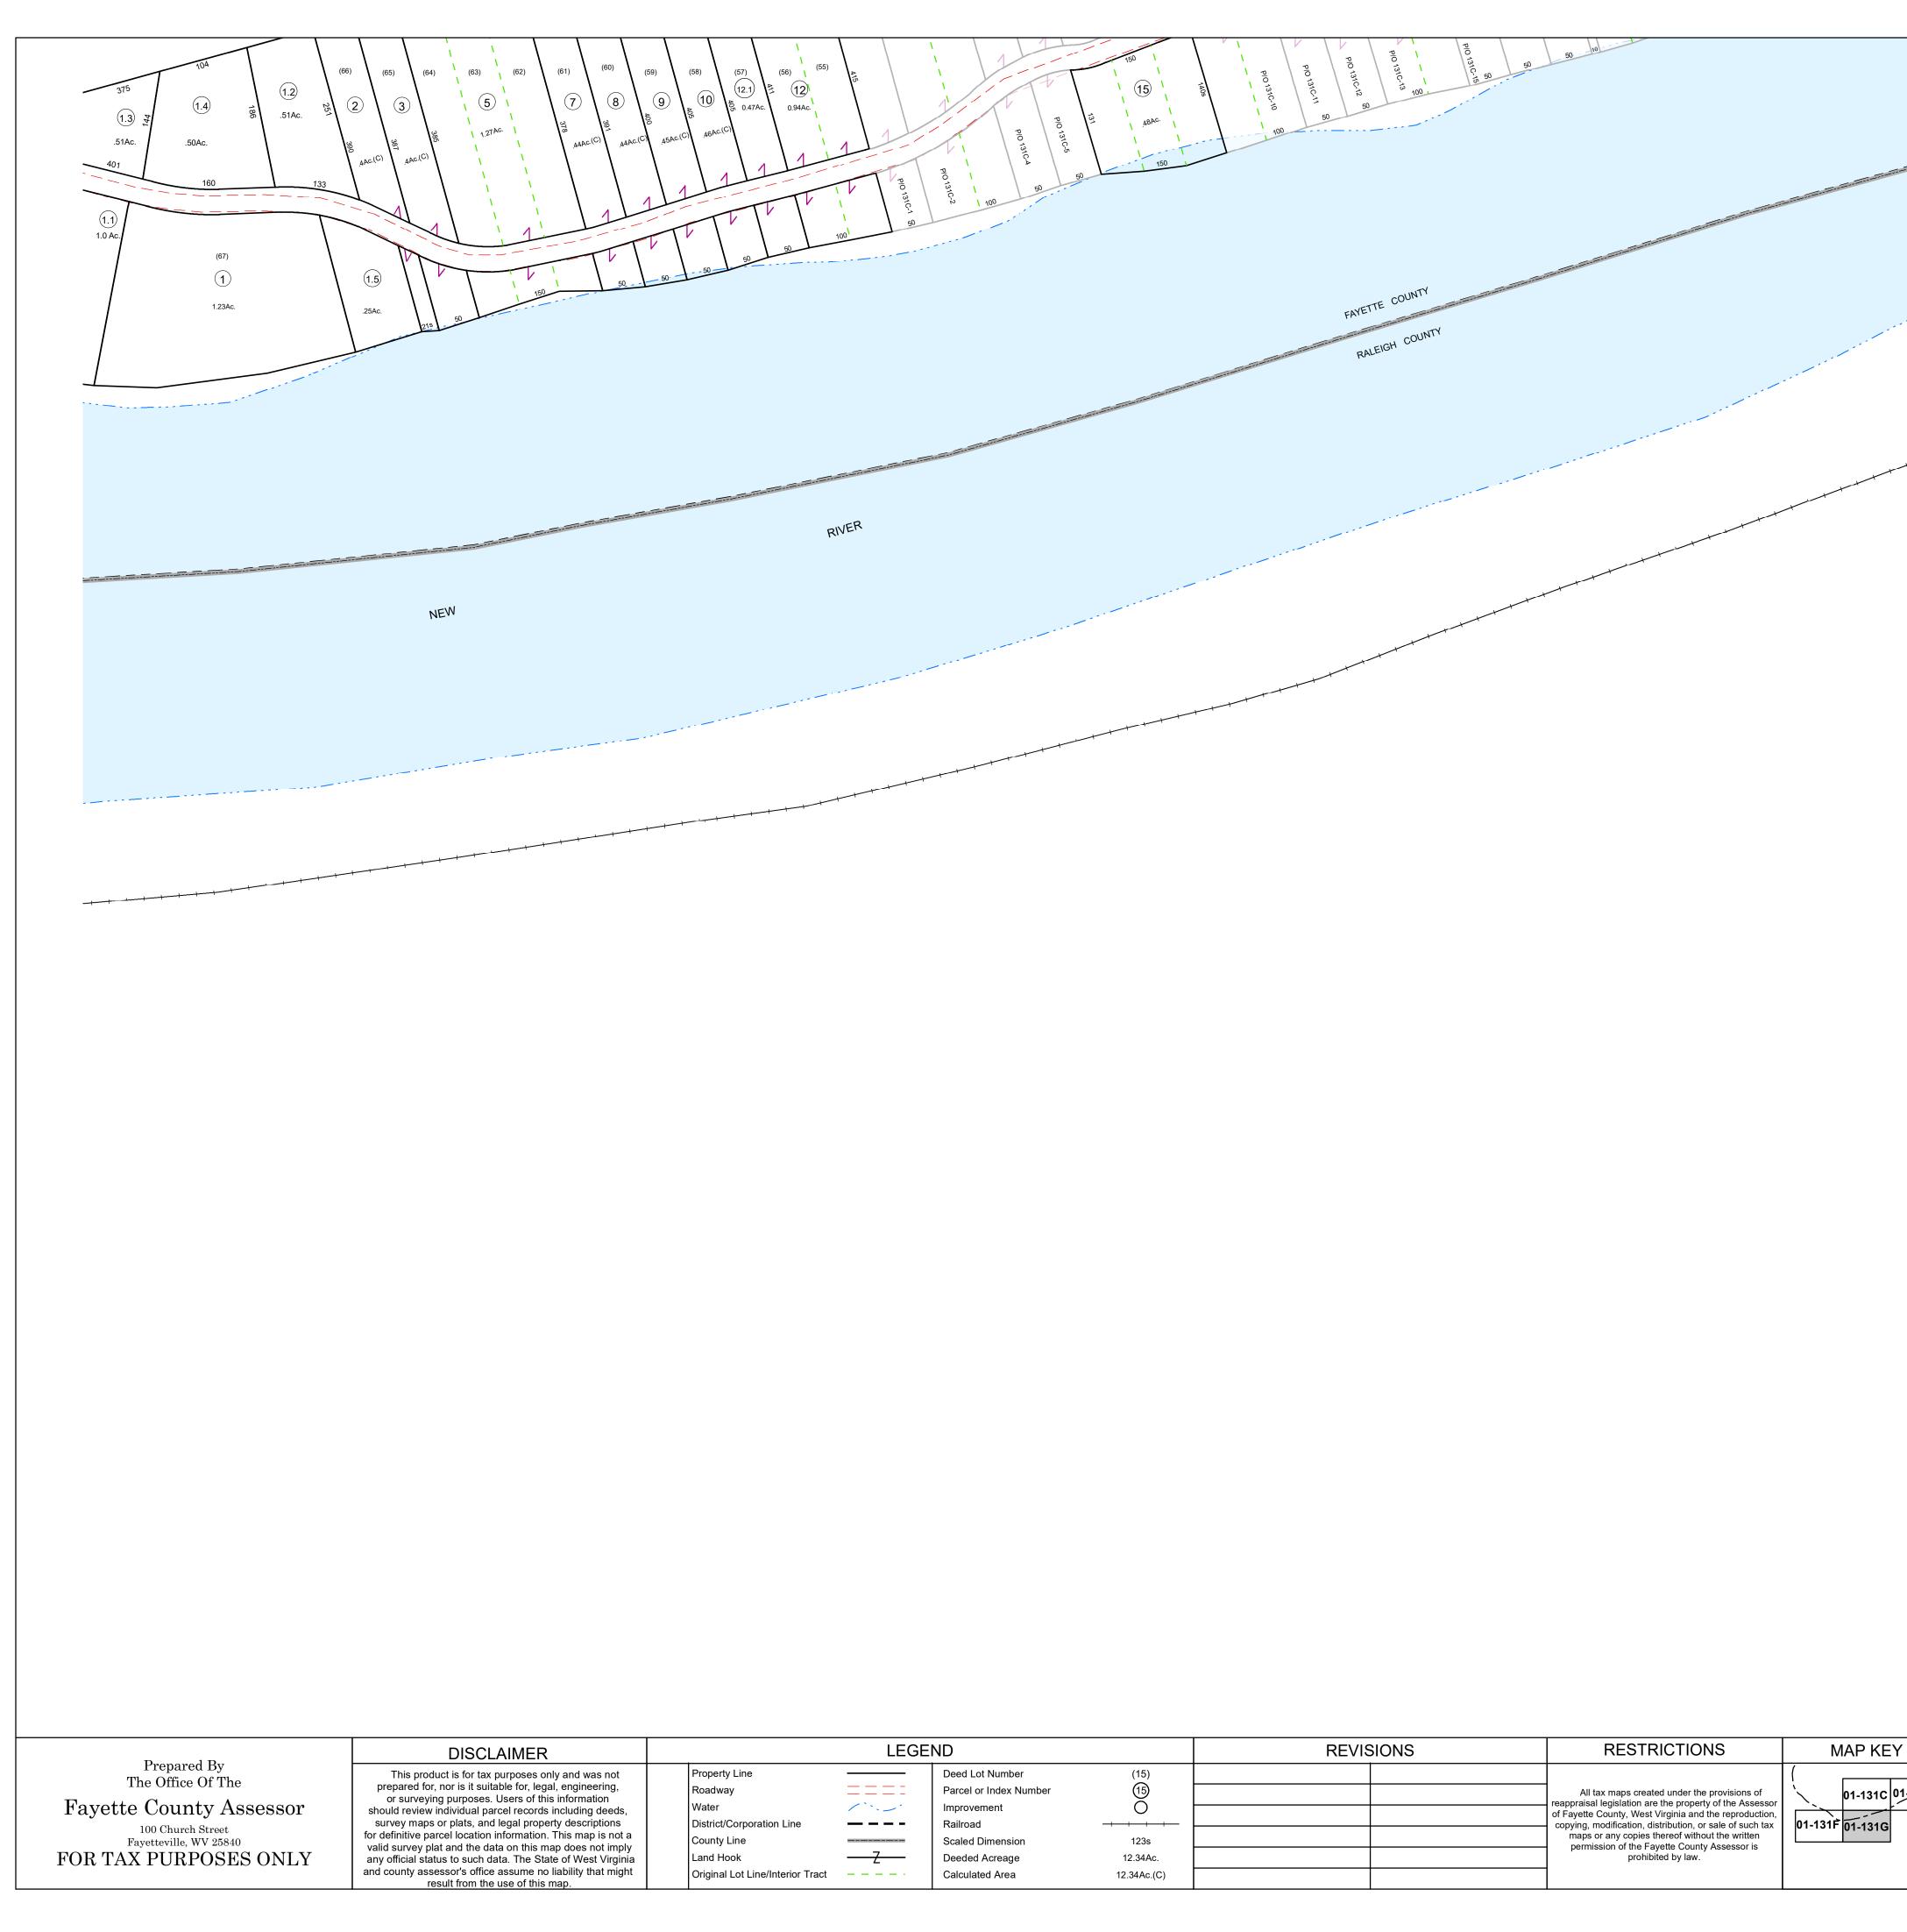

| LEGEND                                                                                                                               | REVISIONS | RESTRICTIONS                                                                                                                                                                                                                                                                                                                                           | MAP KEY                                               |
|--------------------------------------------------------------------------------------------------------------------------------------|-----------|--------------------------------------------------------------------------------------------------------------------------------------------------------------------------------------------------------------------------------------------------------------------------------------------------------------------------------------------------------|-------------------------------------------------------|
| Deed Lot Number(15)Parcel or Index Number15Improvement0RailroadScaled Dimension123sZDeeded Acreage12.34Ac.Calculated Area12.34Ac.(C) |           | All tax maps created under the provisions of<br>reappraisal legislation are the property of the Assessor<br>of Fayette County, West Virginia and the reproduction,<br>copying, modification, distribution, or sale of such tax<br>maps or any copies thereof without the written<br>permission of the Fayette County Assessor is<br>prohibited by law. | (<br>01-131C 01-131 <del>D</del> -<br>01-131F 01-131G |