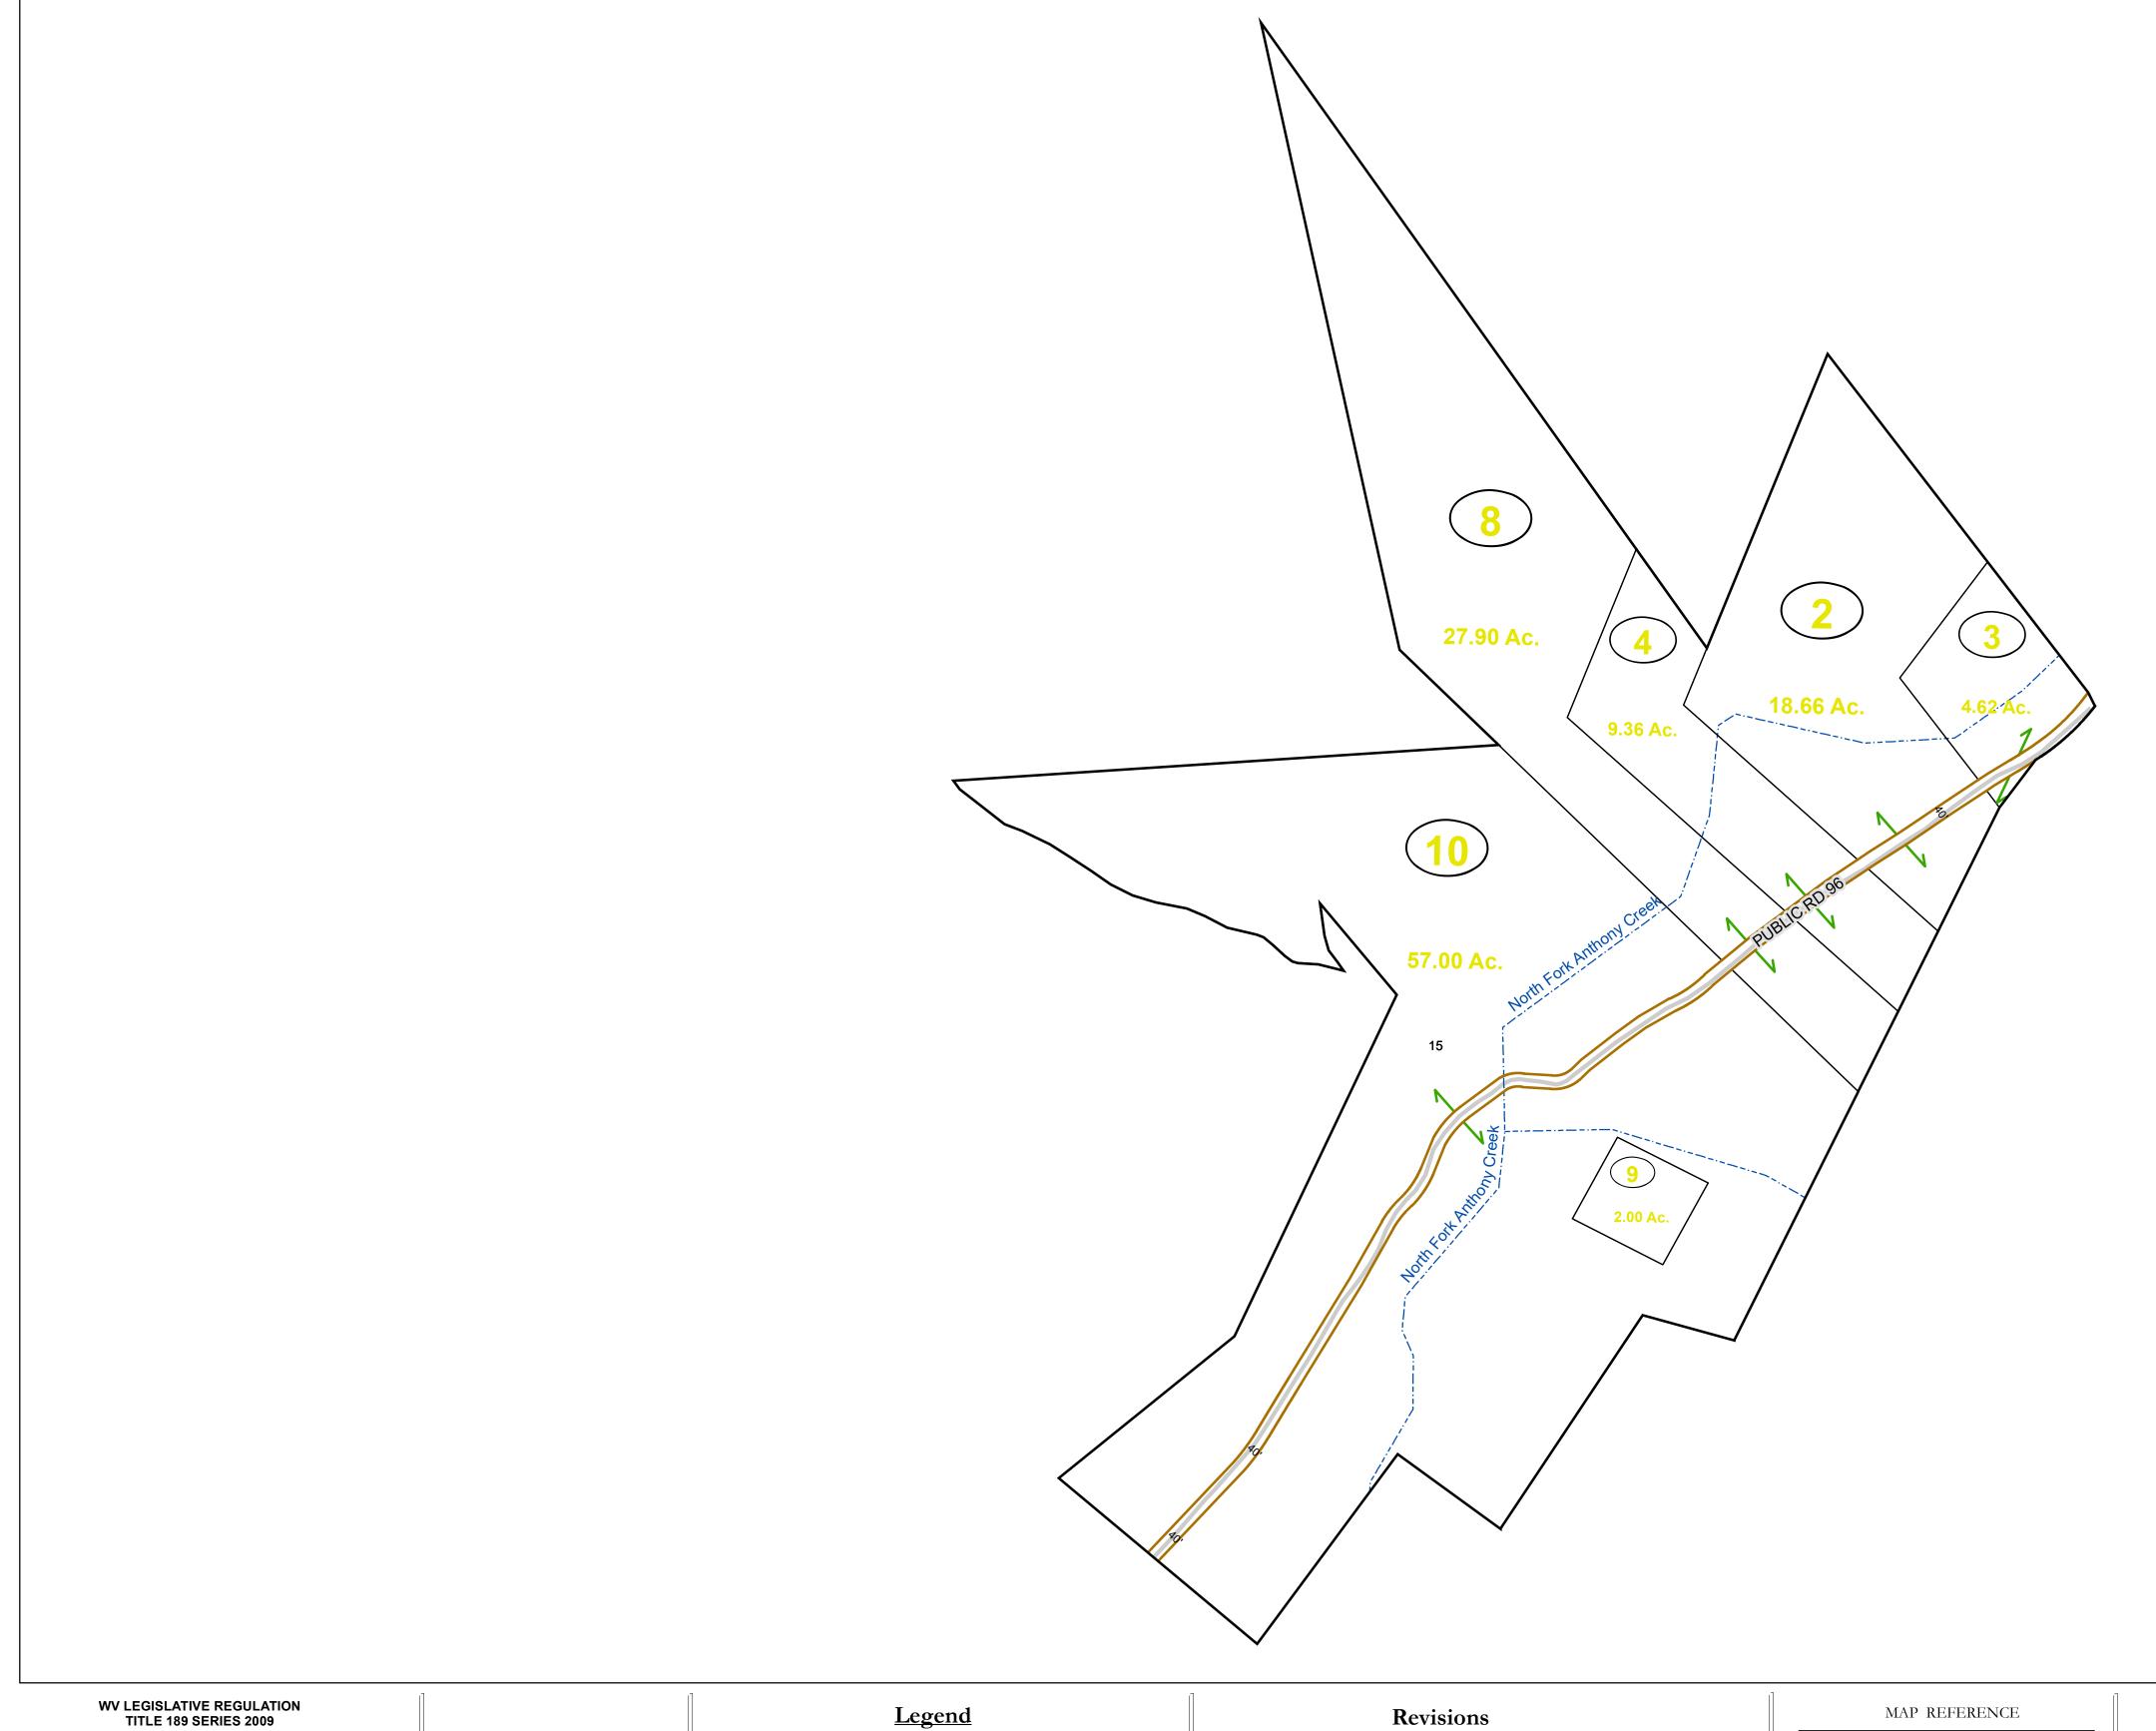

# Corporation line District line County line State line Property Line River Deed lot number (25) Parcel or index number Parcel acreage 5.23 Ac Parcel acreage Lot line Lot line

Road Centerline

### GREENBRIER COUNTY - WEST VIRGINIA

Office of Assessor

For Tax Purposes Only

Anthony Creek

Map: 02-2

Date: 1/31/2024

**SCALE:** 1 inch = 300 feet