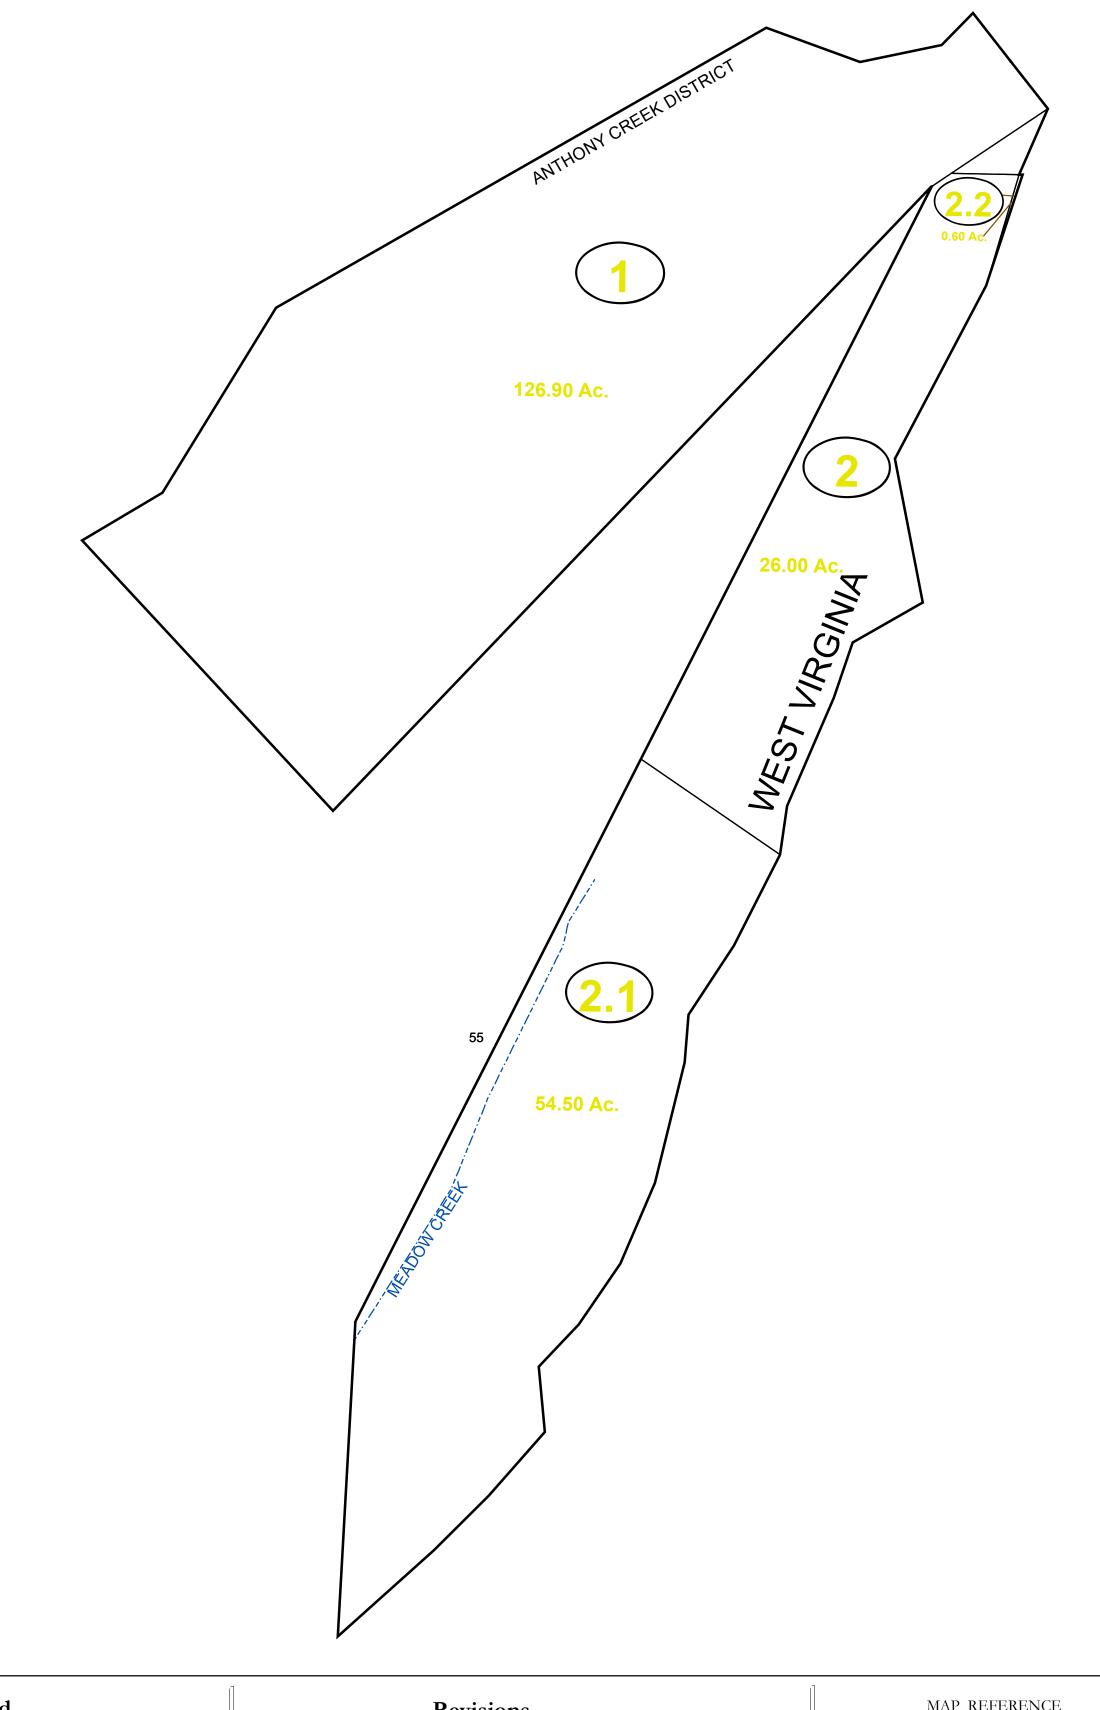

#### <u>Legend</u> Corporation line Deed lot number (25) District line County line Parcel or index number 999.9 State line Parcel acreage Property Line Right of Way Lot line

Road Centerline

## GREENBRIER COUNTY - WEST VIRGINIA

Office of Assessor

For Tax Purposes Only

Anthony Creek

Map: 02-5

Date: 1/31/2024

**SCALE:** 1 inch = 400 feet