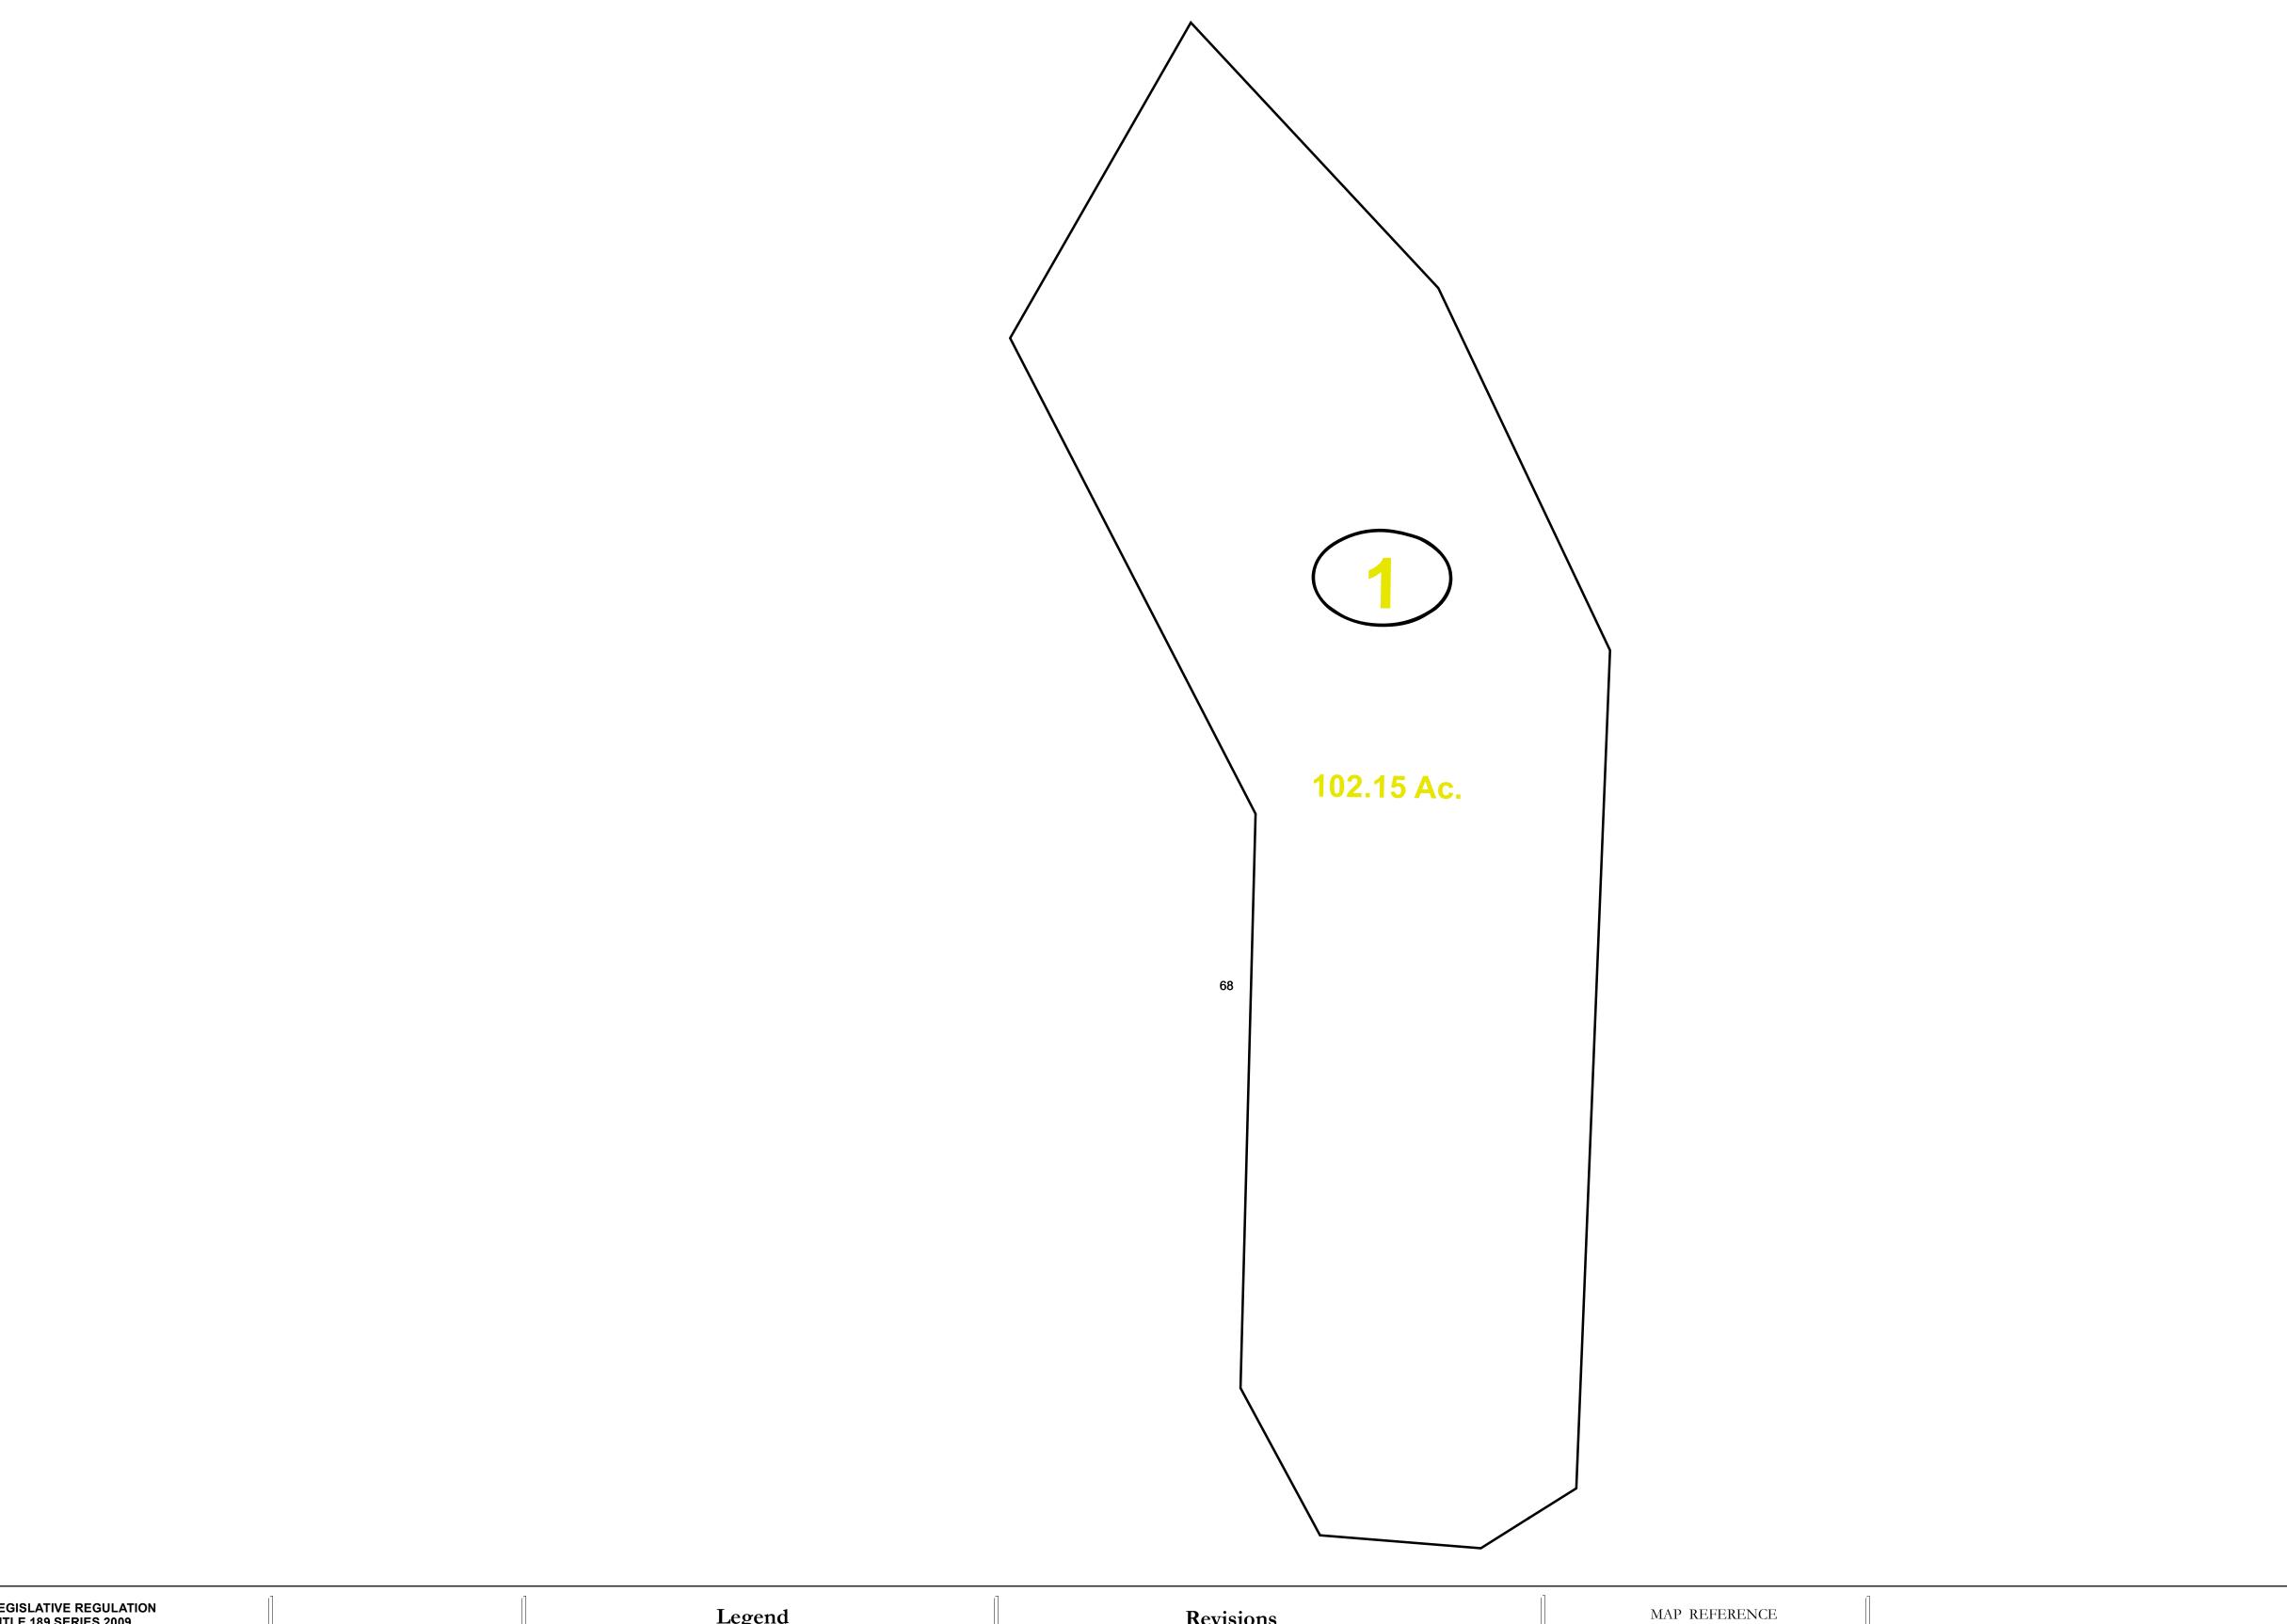

#### <u>Legend</u> Corporation line River ----Deed lot number (25) District line County line Parcel or index number 999.9 State line Parcel acreage Property Line Right of Way Lot line

Road Centerline

## GREENBRIER COUNTY - WEST VIRGINIA

Office of Assessor

For Tax Purposes Only

Anthony Creek

Map: 02-7

Date: 1/31/2024

**SCALE:** 1 inch = 300 feet