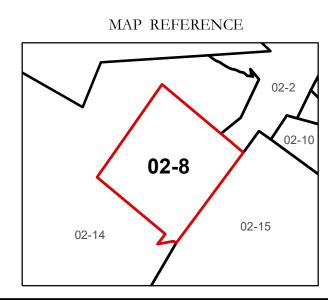

Office of Assessor

For Tax Purposes Only

Map: 02-8

Date: 1/31/2024

**SCALE:** 1 inch = 200 feet