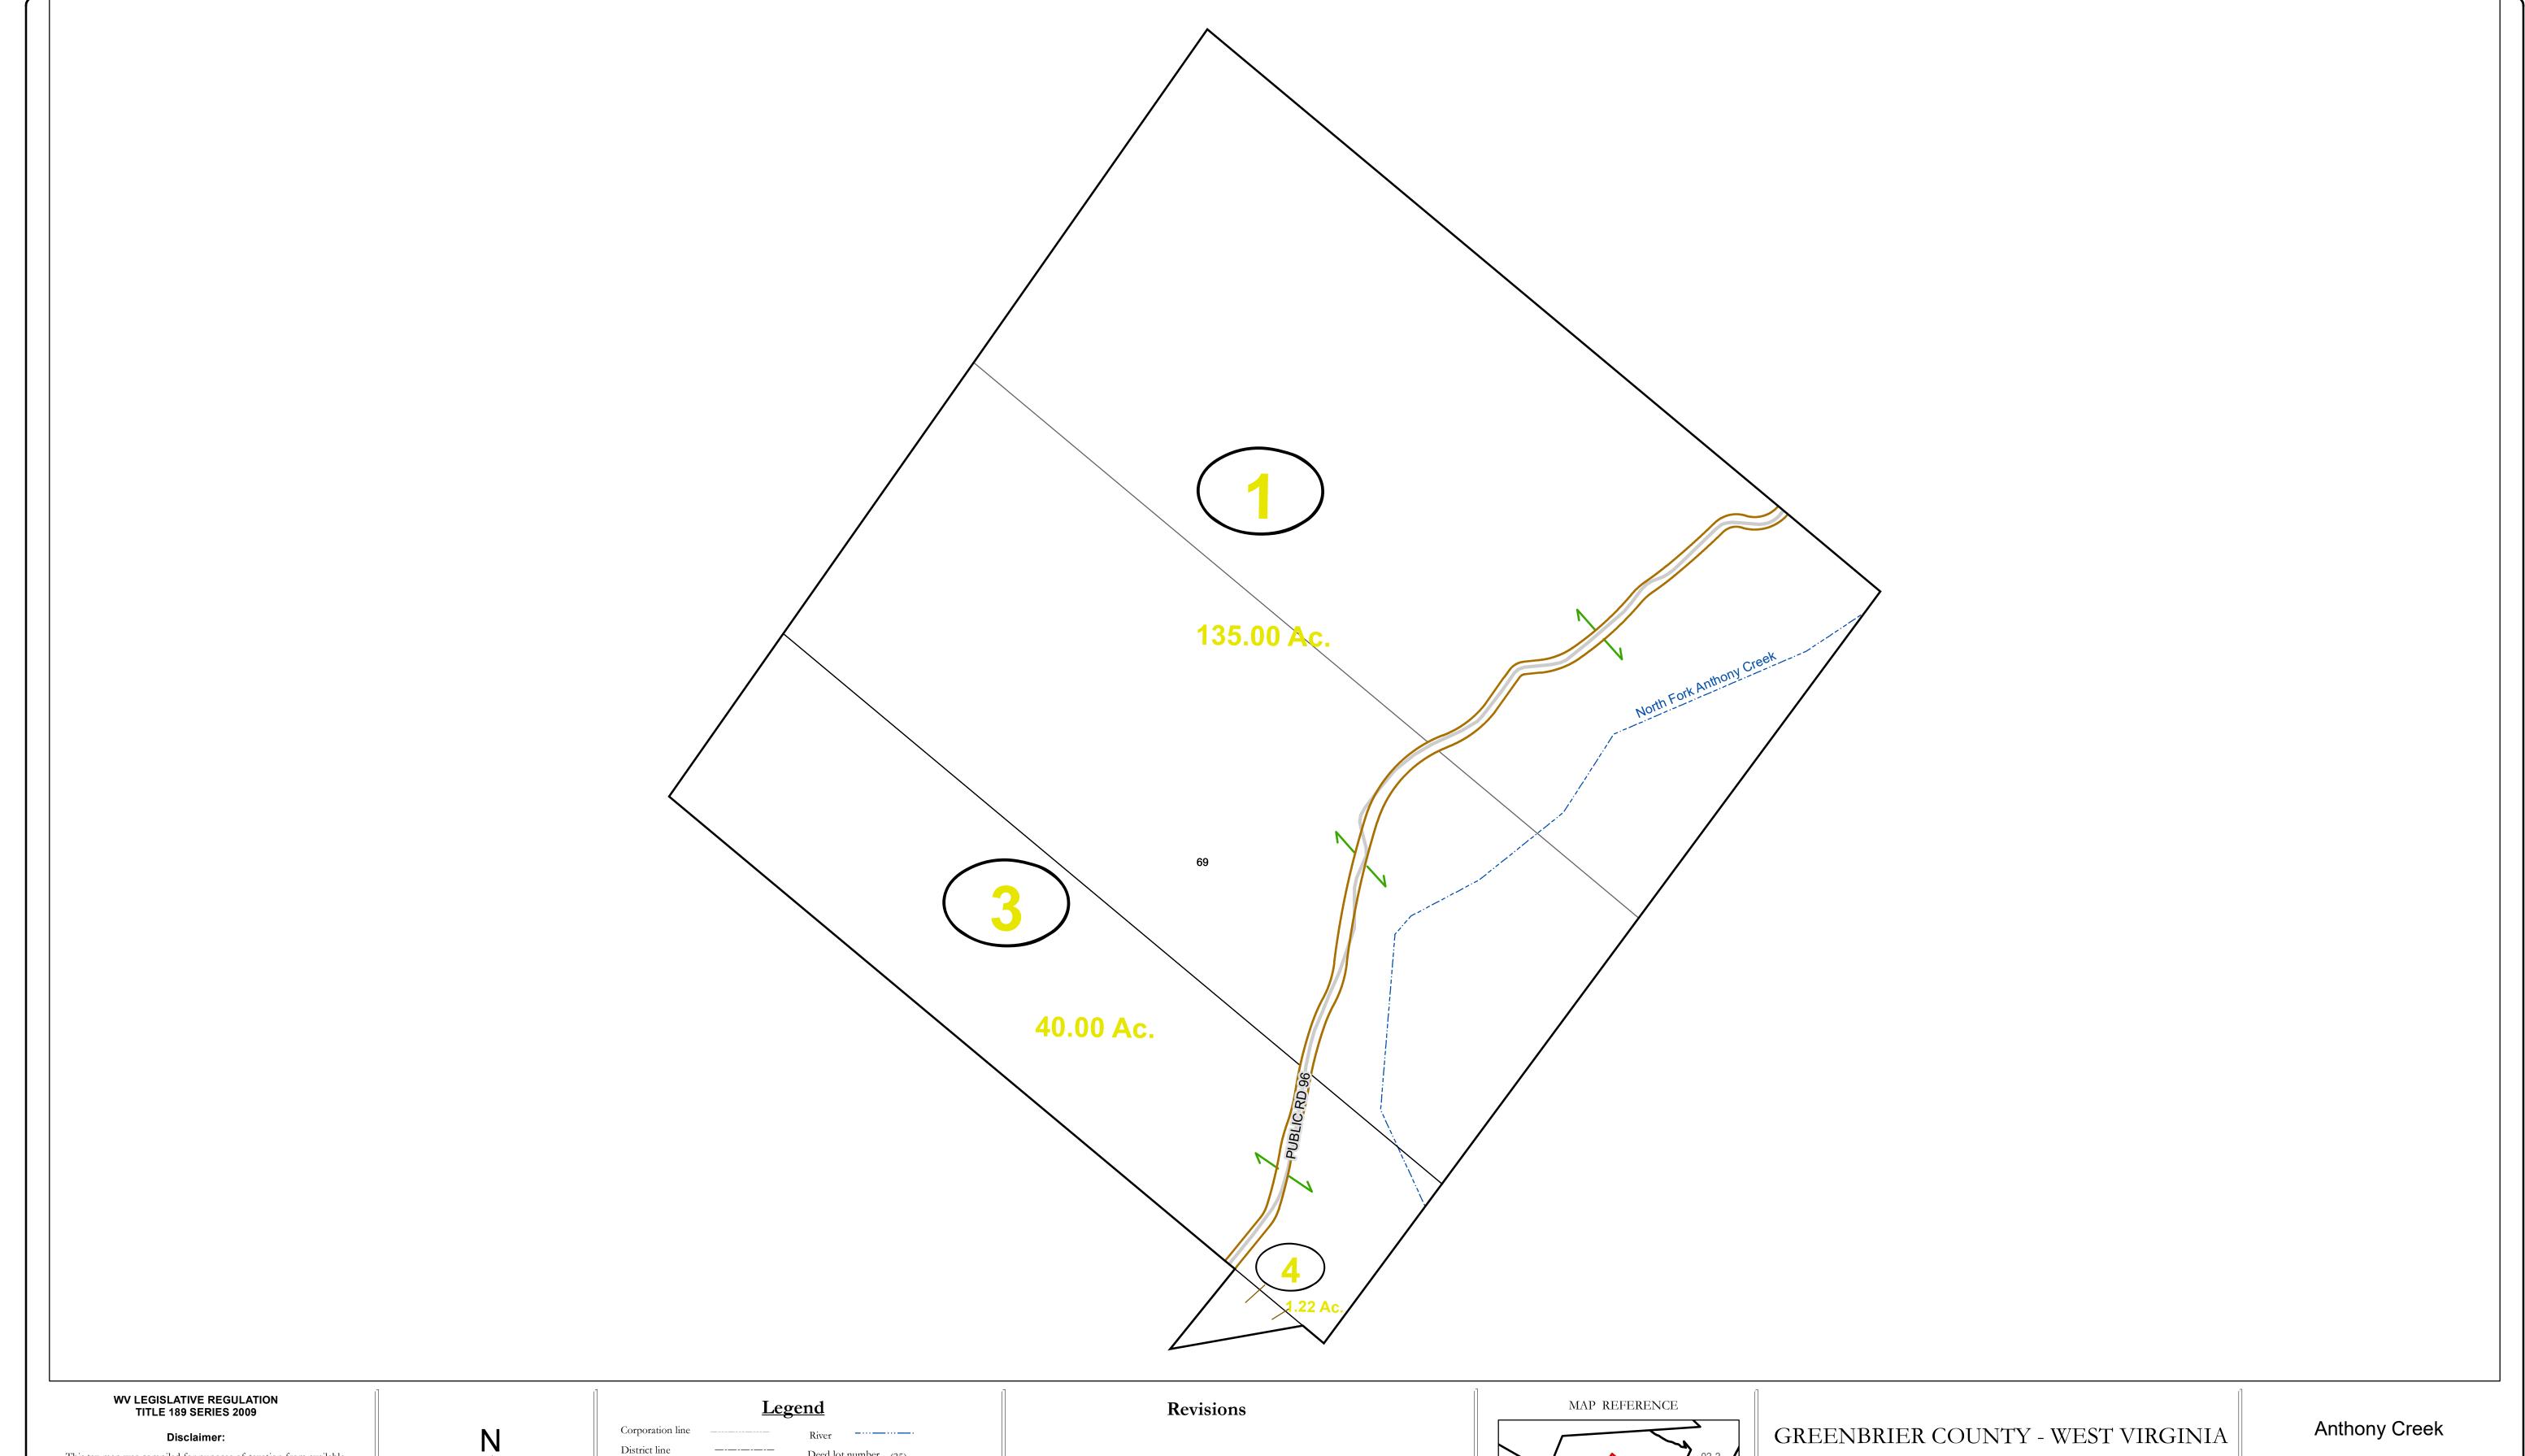

## Deed lot number (25) County line Parcel or index number 999.9 State line Parcel acreage Property Line Right of Way Lot line

Road Centerline

Revised 04/01/2012 By Greenbriier County GIS Office Revised 01/26/2023

Office of Assessor

For Tax Purposes Only

Map: 02-8

Date: 1/31/2024

**SCALE:** 1 inch = 200 feet