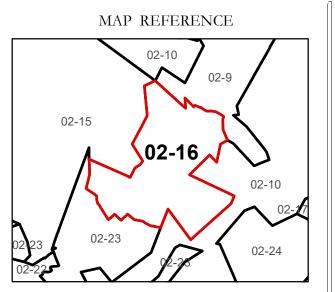

Revised 04/01/2012 By Greenbriier County GIS Office
Revised 01/26/2023

Office of Assessor

For Tax Purposes Only

Map: 02-16

Date: 1/31/2024

**SCALE:** 1 inch = 500 feet