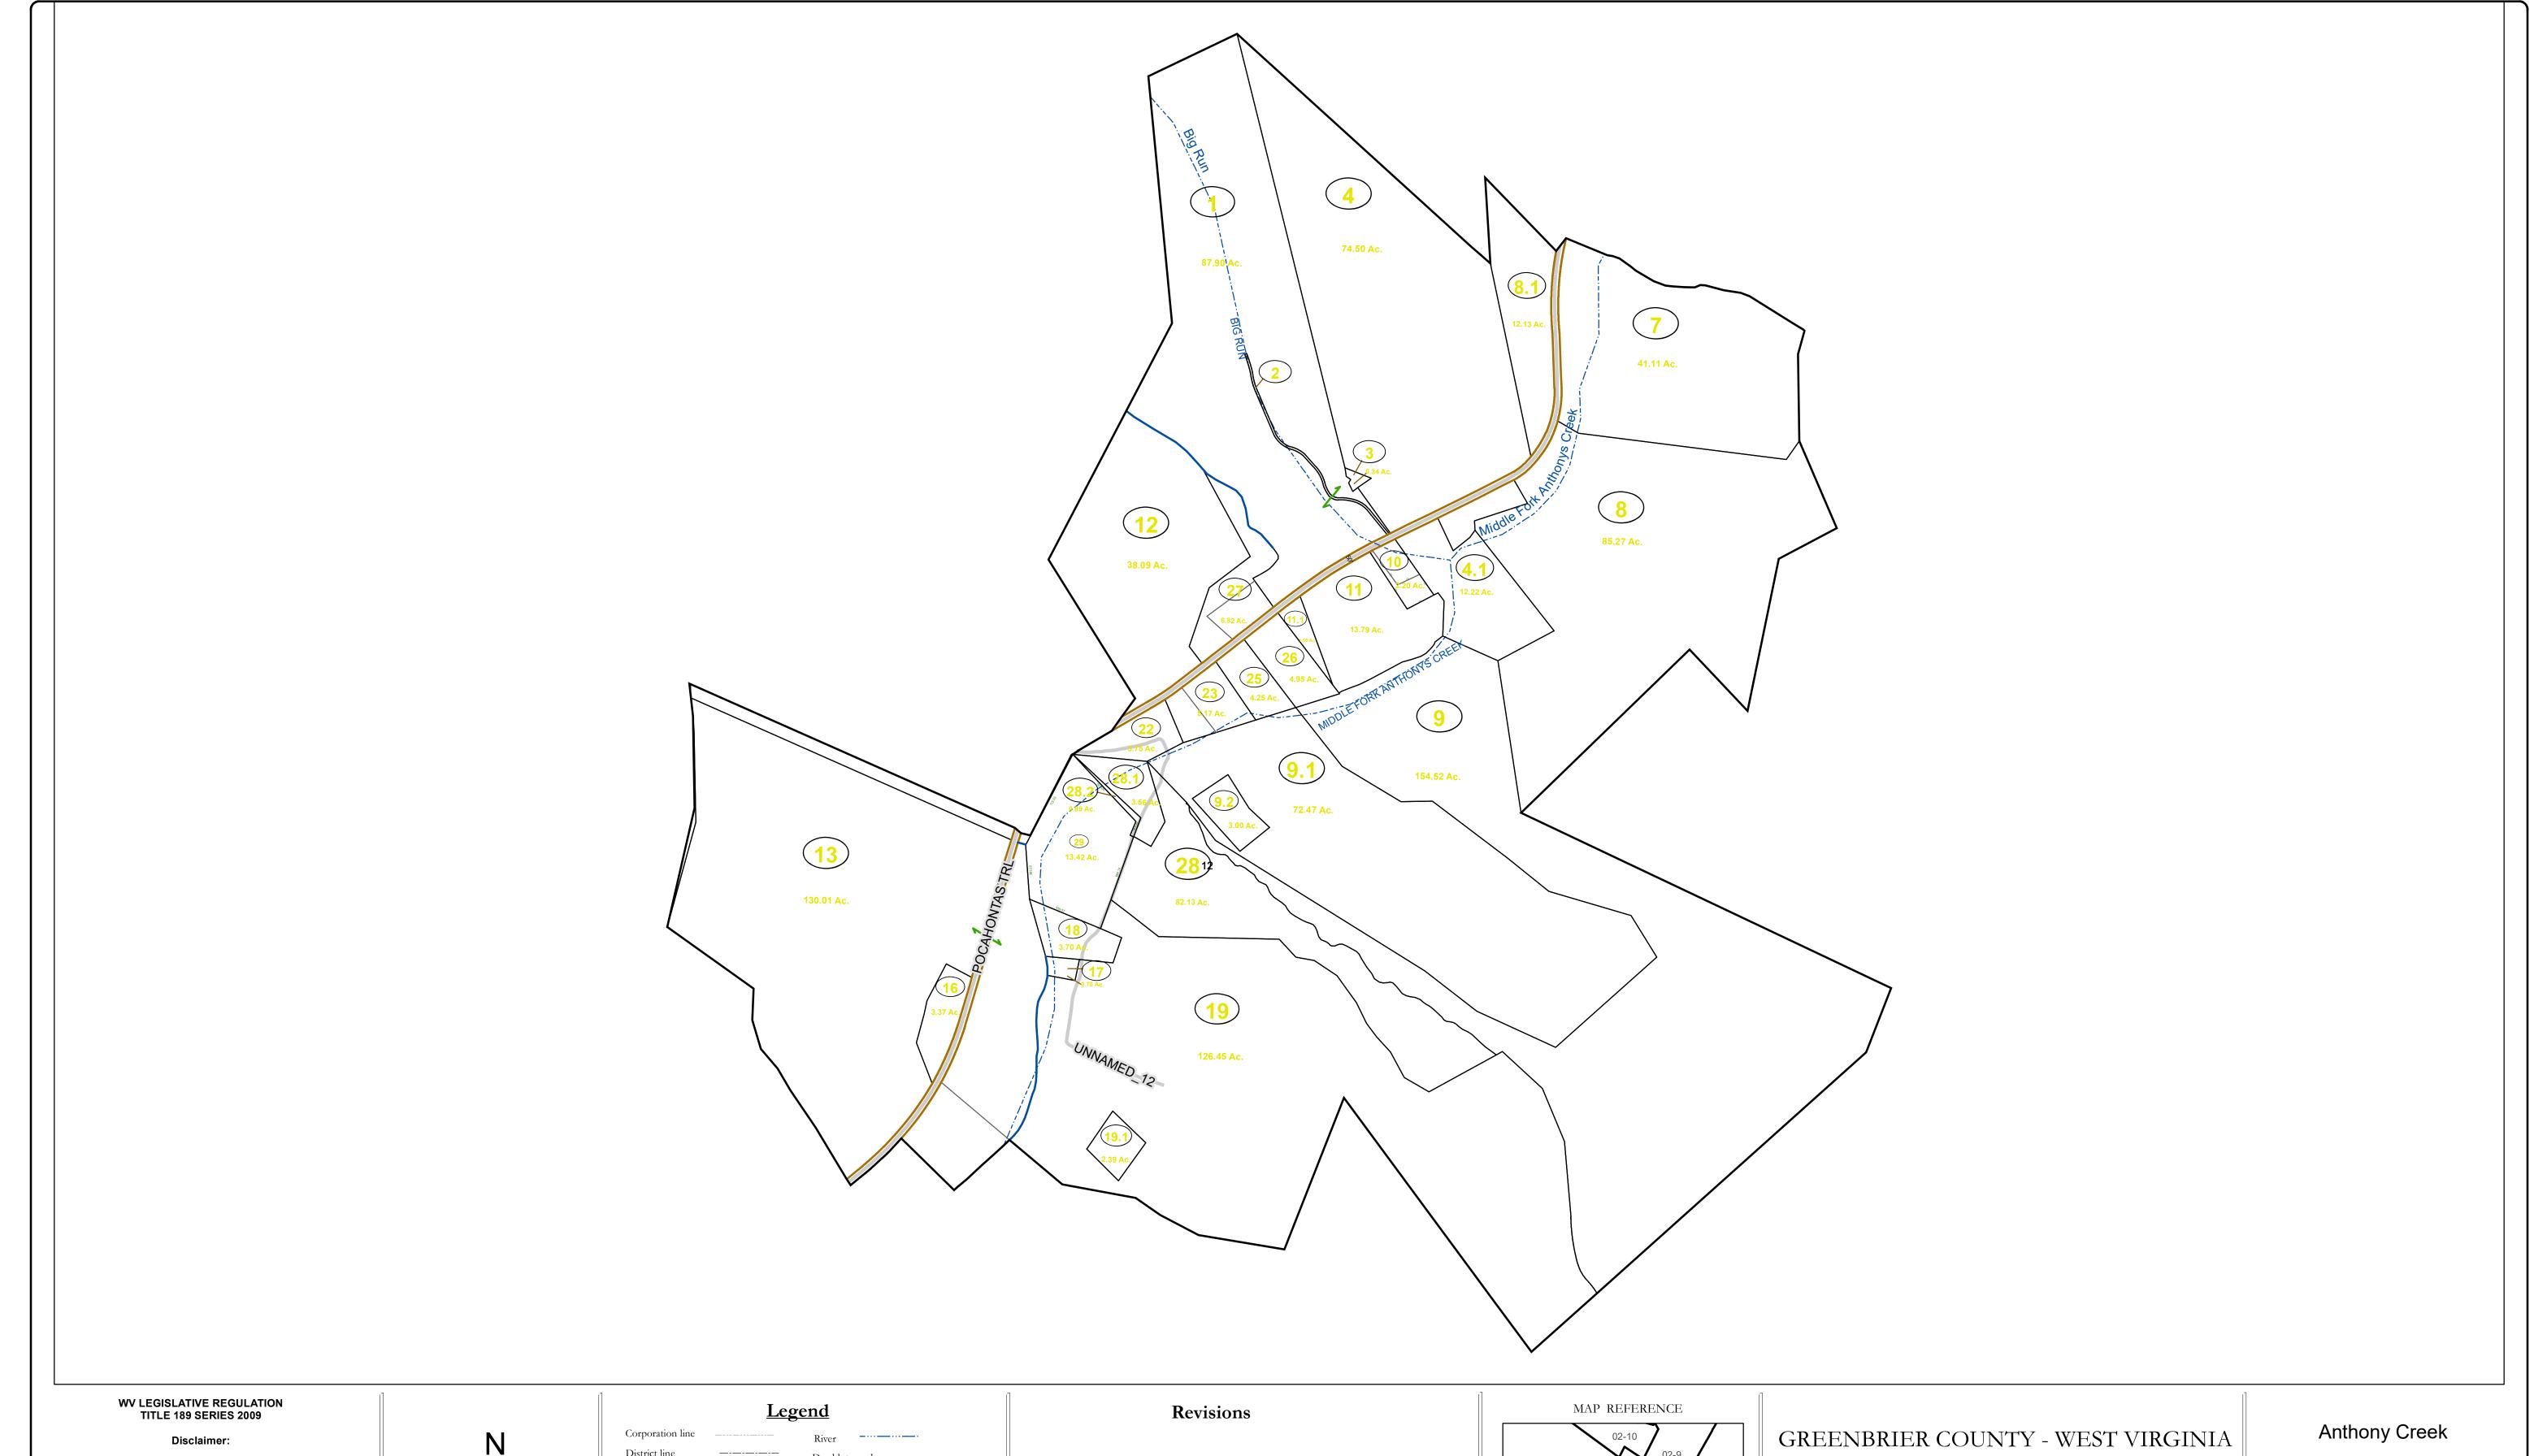

This tax map was compiled for puposes of taxation from available record evidence and has not been field verified. This map is not a valid survey plat and the data on this map does not imply any official status to such data. The State of West Vrginia and county assessor's office assume no liability that might result from the use of this map.

## Restrictions:

All finished tax maps created under the provisions of legislation are the property of the county assessors who created them and the reproduction, copying, distribution, sale, or lease of such tax maps or copies thereof without the written permission of the respective county assessors is prohibited by law.

## Corporation line District line County line State line Property Line Right of Way Railroad Lot line Road Centerline Legend River Deed lot number (25) Parcel or index number Parcel acreage 5.23 Ac River Deed lot number (25) Parcel acreage 5.23 Ac

Revised 04/01/2012 By Greenbriier County GIS Office
Revised 01/26/2023

Office of Assessor

For Tax Purposes Only

Map: 02-16

Date: 1/31/2024

**SCALE:** 1 inch = 500 feet